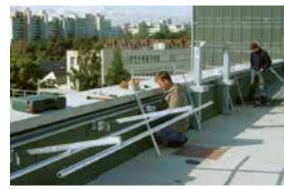

# Barrial<sup>®</sup> free-standing – the ideal solution for every situation on a flat roof

Barrial<sup>®</sup> folding for special visual requirements

The special folding mechanism allows quick and easy operation.

A toe board is required if a roof parapet is not present or is extremely low, with a height of less than 150 mm.

The free-standing variant can be used in special cases, including in the absence of an parapet at all.