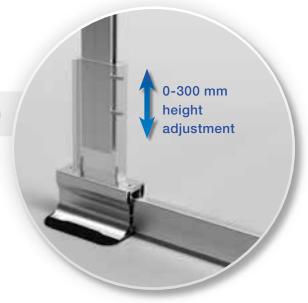

#### Multi-shoe (3.0) with height adjustment function

- + Height adjustment between 0 and 300 mm possible (larger heights on request)
- + Variable counterweight configurations available to optimise stability
- + Receiving rib for simple installation of the toe board with a quick fix connector

## Adjustable in height, high quality and ergonomic

- ✓ Height adjustment up to 300 mm
- ✓ Folding variation
- ✓ Use also without a parapet
- ✓ Penetration-free
- ✓ Elliminates thermal bridging
- $\checkmark$  No sound transmission
- ✓ No issues related to warranty
- ✓ Functional design
- ✓ Rapidly assembled due to off-site fabrication