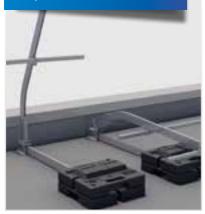

#### Multi-shoe (3.0) with height adjustment function

- + Height adjustment between 0 and 300 mm possible (larger heights on request)
- + Variable counterweight configurations available to optimise stability
- + Receiving rib for simple installation of the toe board with a quick fix connector

#### Counterweights

- + Counterweights made of 100% recycled PVC with a 10-year guarantee
- + CO2-neutral

+

- + Can be drilled, screwed, milled and cut
- + UV- and weather-resistant
- + Material compatible with all common commercially available sealing membranes
- + Recessed handles for safe transport and high carrying comfort
- + Space-saving and stackable
  - Flexible positioning and load distribution in 12.5 kg increments
- + Simple fixing of the weight to the base rail by means of a self-drilling screw