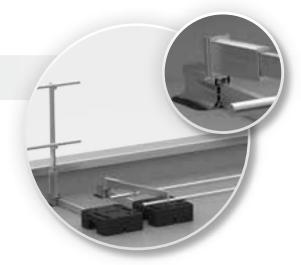

#### Counterweights

- + Counterweights made of 100% recycled PVC with a 10-year guarantee
- + CO2-neutral

+

- + Can be drilled, screwed, milled and cut
- + UV- and weather-resistant
- + Material compatible with all common commercially available sealing membranes
- + Recessed handles for safe transport and high carrying comfort
- + Space-saving and stackable
  - Flexible positioning and load distribution in 12.5 kg increments
- + Simple fixing of the weight to the base rail by means of a self-drilling screw