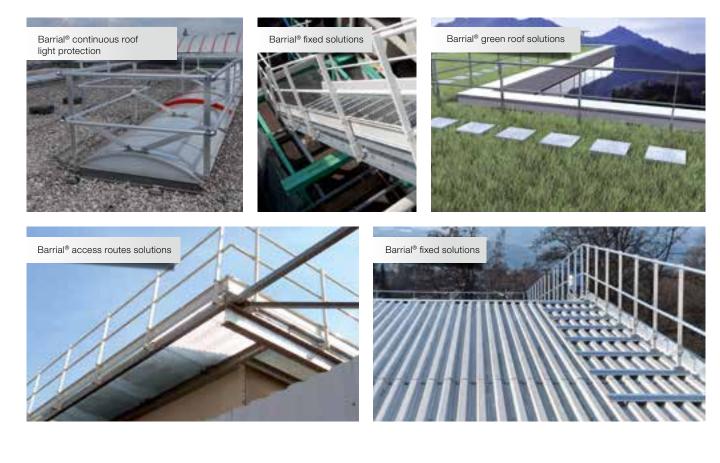

ion without drilling or riveting



#### **Barrial guarantee**

We prove reliable and long-lasting **Barrial quality** with a **10-year guarantee.** 





#### Wide variety of colours

The Barrial system is very slender in appearance and blends particularly well into the building architecture in powder coated finish (a choice of 250 RAL colours).

#### **Post options**



## An impressive service

Comprehensive, competent support from planning to the execution stage dani alu accompanies you in all phases of your project:

- Safety analysis
- Clarification of technical details
- Proposal of appropriate solutions
- Site assistance

- Made-to-measure delivery with layout plan
  - Technical support during assembly
- Supportive project management







## Barrial® – versatile handrail system



#### dani alu France

Phone: 0033 478 878 973 E-mail: export@danialu.com www.danialu.com

#### dani alu Germany

Phone: 0049 6021 453 020 E-mail: post@danialu.de www.danialu.de dani alu Austria Phone: 0043 650 6500 000 E-mail: post@danialu.at www.danialu.info

#### dani alu United Kingdom

Phone: +44(0) 1865 59160 E-mail: contact@danialu.co.uk www.danialu.uk