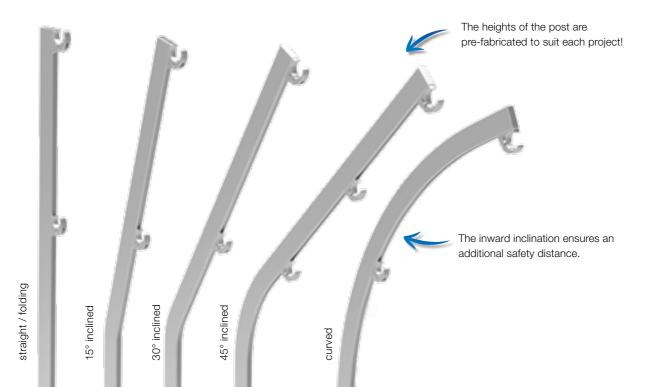

a single tool
- + Various different handrail sizes possible



#### Tested and certified

Barrial free-standing lateral protection systems are tested and certified in static tests according to European standards **EN ISO 14122-3** and **EN 13374 class A.** 



#### **Practical accessories**

- + Connecting components such as handrail connectors, angle connectors and wall brackets with expansion mechanism
- + Rapid installation without drilling or riveting



#### **Barrial guarantee**

We prove reliable and long-lasting **Barrial quality** with a **10-year guarantee.** 





#### Wide variety of colours

The Barrial system is very slender in appearance and blends particularly well into the building architecture in powder coated finish (a choice of 250 RAL colours).

#### **Post options**



## An impressive service

Comprehensive, competent support from planning to the execution stage dani alu accompanies you in all phases of your project:

- Safety analysis
- Clarification of technical details
- Proposal of appropriate solutions
- Site assistance

- Made-to-measure delivery with layout plan
  - Technical support during assembly
- Supportive project management







## Barrial® – versatile handrail system



#### dani alu France

Phone: 0033 478 878 973 E-mail: export@danialu.com www.danialu.com

#### dani alu Germany

Phone: 0049 6021 453 020 E-mail: post@danialu.de www.danialu.de dani alu Austria Phone: 0043 650 6500 000 E-mail: post@danialu.at www.danialu.info

#### dani alu United Kingdom

Phone: +44(0) 1865 59160 E-mail: contact@danialu.co.uk www.danialu.uk