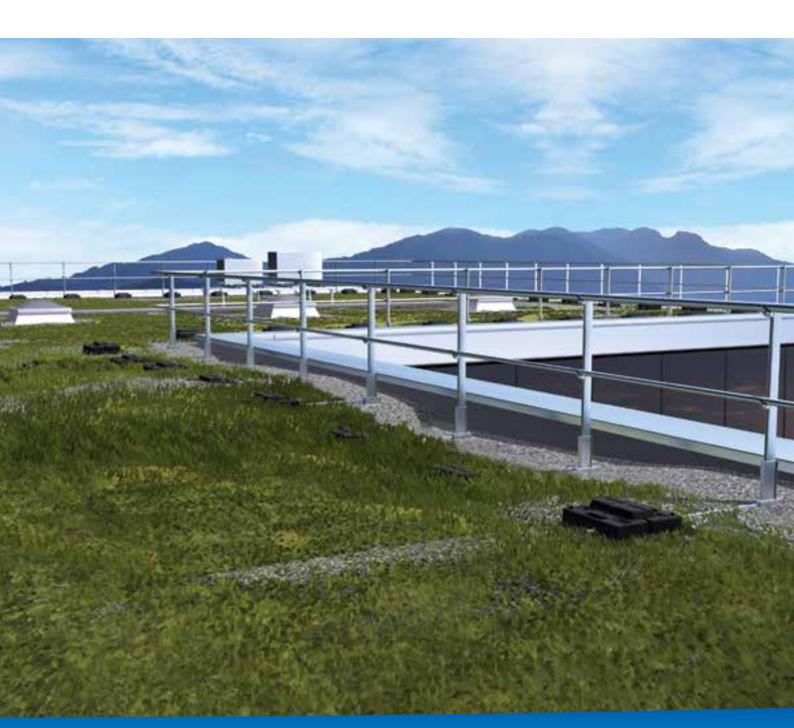

# Barrial<sup>®</sup> free-standing – the ideal solution for every situation on a flat roof

Barrial<sup>®</sup> folding for special visual requirements

The special folding mechanism allows quick and easy operation.

A toe board is required if a roof parapet is not present or is extremely low, with a height of less than 150 mm.

The free-standing variant can be used in special cases, including in the absence of an parapet at all.

## Adjustable in height, high quality and ergonomic

- ✓ Height adjustment up to 300 mm
- ✓ Folding variation
- ✓ Use also without a parapet
- ✓ Penetration-free
- ✓ Elliminates thermal bridging
- $\checkmark$  No sound transmission
- ✓ No issues related to warranty
- ✓ Functional design
- ✓ Rapidly assembled due to off-site fabrication