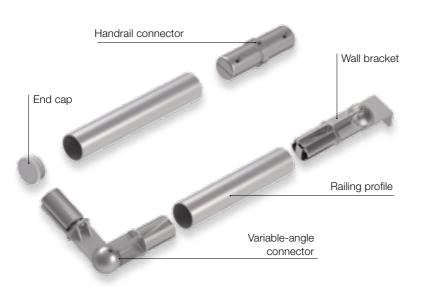

#### **Practical accessories**

- + Connecting components such as handrail connectors, angle connectors and wall brackets with expansion mechanism
- + Rapid installation without drilling or riveting

### System components