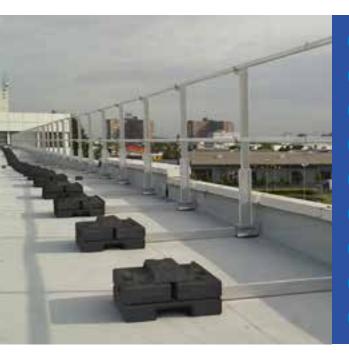

#### Counterweights

- + Counterweights made of 100% recycled PVC with a 10-year guarantee
- + CO2-neutral

+

- + Can be drilled, screwed, milled and cut
- + UV- and weather-resistant
- + Material compatible with all common commercially available sealing membranes
- + Recessed handles for safe transport and high carrying comfort
- + Space-saving and stackable
  - Flexible positioning and load distribution in 12.5 kg increments
- + Simple fixing of the weight to the base rail by means of a self-drilling screw