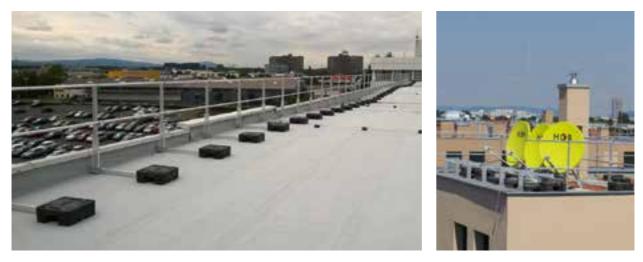

#### Counterweights

- + Counterweights made of 100% recycled PVC with a 10-year guarantee
- + CO2-neutral

+

- + Can be drilled, screwed, milled and cut
- + UV- and weather-resistant
- + Material compatible with all common commercially available sealing membranes
- + Recessed handles for safe transport and high carrying comfort
- + Space-saving and stackable
  - Flexible positioning and load distribution in 12.5 kg increments
- + Simple fixing of the weight to the base rail by means of a self-drilling screw

A toe board is required if a roof parapet is not present or is extremely low, with a height of less than 150 mm.

The free-standing variant can be used in special cases, including in the absence of an parapet at all.