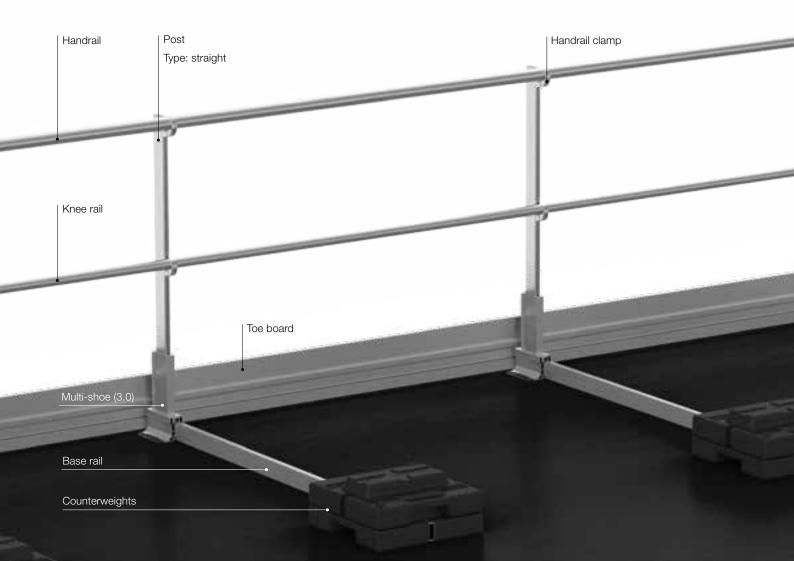

### System components

#### Multi-shoe (3.0) with height adjustment function

- + Height adjustment between 0 and 300 mm possible (larger heights on request)
- + Variable counterweight configurations available to optimise stability
- + Receiving rib for simple installation of the toe board with a quick fix connector

#### Counterweights

- + Counterweights made of 100% recycled PVC with a 10-year guarantee
- + CO2-neutral

+

- + Can be drilled, screwed, milled and cut
- + UV- and weather-resistant
- + Material compatible with all common commercially available sealing membranes
- + Recessed handles for safe transport and high carrying comfort
- + Space-saving and stackable
  - Flexible positioning and load distribution in 12.5 kg increments
- + Simple fixing of the weight to the base rail by means of a self-drilling screw