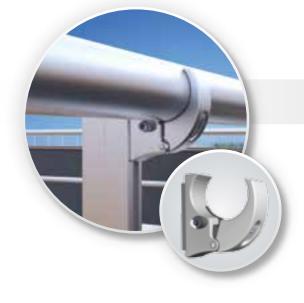

#### Practical handrail installation

- + Rapid installation by means of a clamp pre-assembled at the factory
- + No scratching of the profiles during installation
- + Easy alignment without disassembly
- + Simple opening and closing with a single tool
- + Various different handrail sizes possible