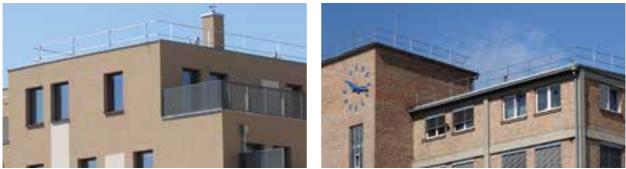

#### Wide variety of colours

The Barrial system is very slender in appearance and blends particularly well into the building architecture in powder coated finish (a choice of 250 RAL colours).