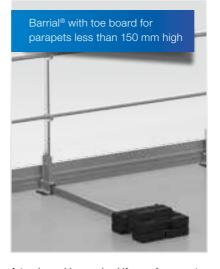

A toe board is required if a roof parapet is not present or is extremely low, with a height of less than 150 mm.

The free-standing variant can be used in special cases, including in the absence of an parapet at all.