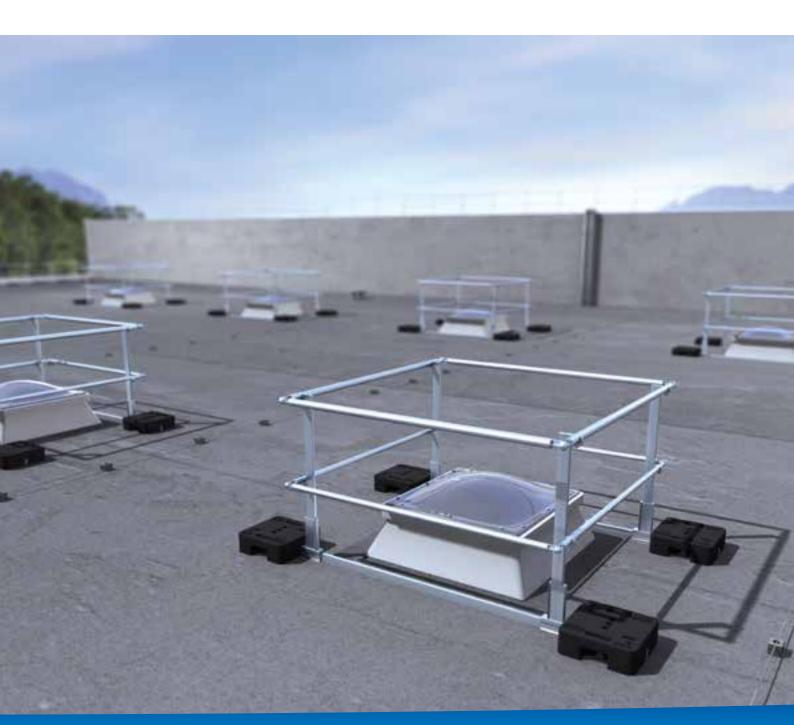

## Ready-to-install rooflight guardrails penetration-free

## Modular, versatile, penetration-free

- ✓ No danger from falling debris
- ✓ Retrofit at any time for permanent fall protection
- $\checkmark$  Ballasted, without penetration of the roof
- ✓ Rapidly assembled pre-fabricated and modular construction
- $\checkmark$  Height adjustment of the posts pitch to fall compensation
- ✓ Variable sizes
- ✓ Access quotes for escape hatches

### Highly simplified rescue concept

Standard fencing for rooflights with a skylight function.

Variable sizes with sufficient free space for opening rooflights and smoke-heat extractors.

Self-closing gate for securing rooflights with an exit function.