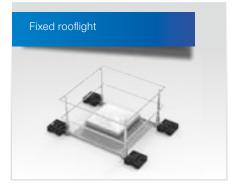

### Highly simplified rescue concept

Standard fencing for rooflights with a skylight function.

Variable sizes with sufficient free space for opening rooflights and smoke-heat extractors.

Self-closing gate for securing rooflights with an exit function.