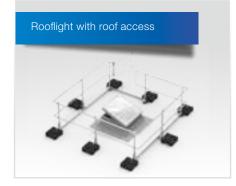

## Ready-to-install rooflight guardrails penetration-free

## Modular, versatile, penetration-free

- ✓ No danger from falling debris
- ✓ Retrofit at any time for permanent fall protection
- $\checkmark$  Ballasted, without penetration of the roof
- ✓ Rapidly assembled pre-fabricated and modular construction
- $\checkmark$  Height adjustment of the posts pitch to fall compensation
- ✓ Variable sizes
- ✓ Access quotes for escape hatches

### Highly simplified rescue concept

Standard fencing for rooflights with a skylight function.

Variable sizes with sufficient free space for opening rooflights and smoke-heat extractors.

Self-closing gate for securing rooflights with an exit function.