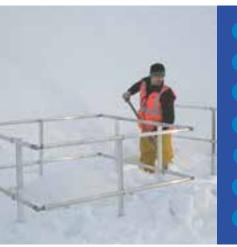

## Modular, versatile, penetration-free

- ✓ No danger from falling debris
- ✓ Retrofit at any time for permanent fall protection
- $\checkmark$  Ballasted, without penetration of the roof
- ✓ Rapidly assembled pre-fabricated and modular construction
- $\checkmark$  Height adjustment of the posts pitch to fall compensation
- ✓ Variable sizes
- ✓ Access quotes for escape hatches

### Highly simplified rescue concept

Standard fencing for rooflights with a skylight function.

Variable sizes with sufficient free space for opening rooflights and smoke-heat extractors.

Self-closing gate for securing rooflights with an exit function.