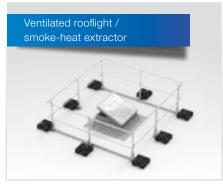

### Highly simplified rescue concept

Standard fencing for rooflights with a skylight function.

Variable sizes with sufficient free space for opening rooflights and smoke-heat extractors.

Self-closing gate for securing rooflights with an exit function.