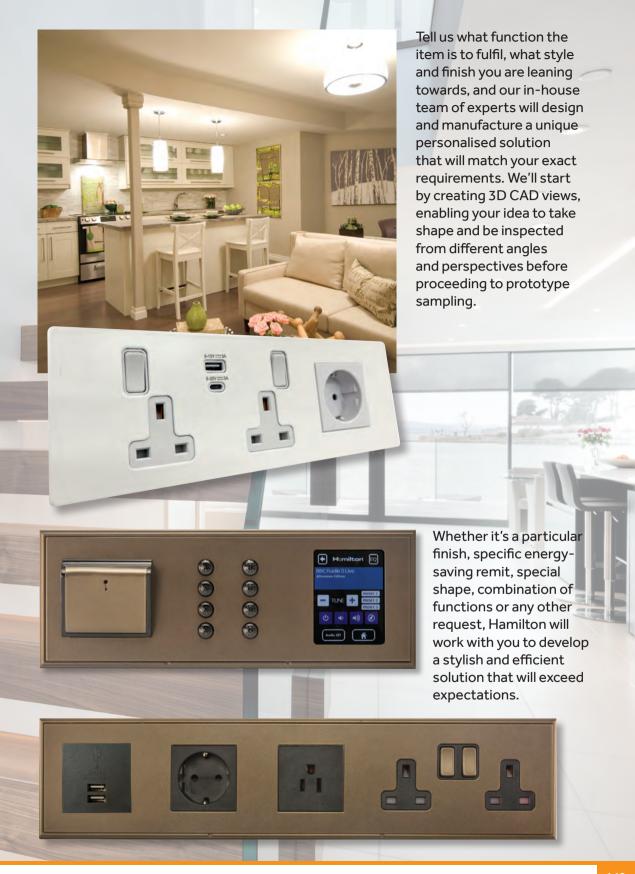

## Bespoke Design

Every now and then a project needs something a little different a special!

Using our bespoke design and manufacturing service, we can create tailor-made prototypes to a highly finished standard for you to show your clients exactly how your ideas will look, and work as a custom-built electrical accessory.