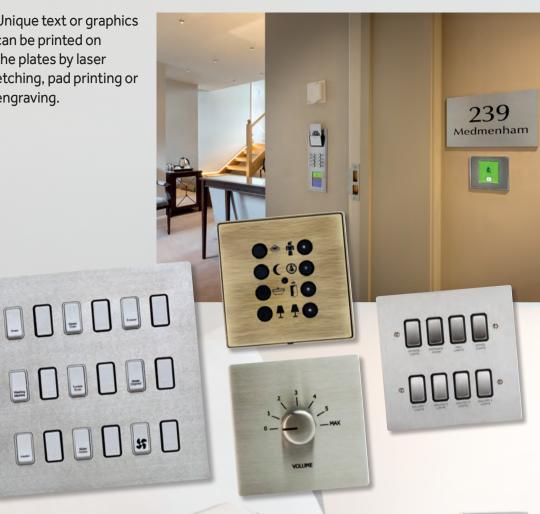

Unique text or graphics can be printed on the plates by laser etching, pad printing or engraving.

Custom-made back box assemblies to specific measurements and designs can be manufactured to suit non-standard plate configurations.