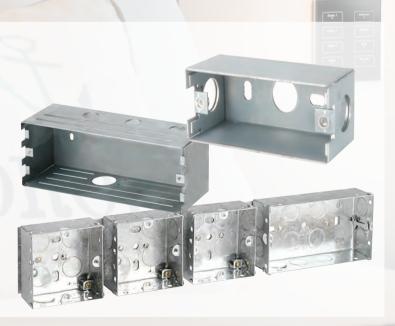

Unique text or graphics can be printed on the plates by laser etching, pad printing or engraving.

Custom-made back box assemblies to specific measurements and designs can be manufactured to suit non-standard plate configurations.