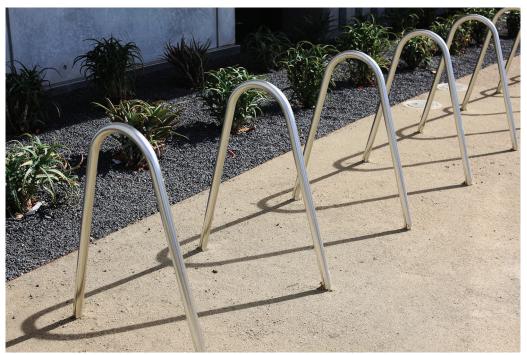

## **Bola Cycle Stand**

The Bola's understated design doesn't conflict with other site elements. The cycle stands are manufactured from 38mm diameter 3mm wall stainless steel tubing, with a satin electropolish finish. Bola is also available in powdercoated steel. The cycle stand has the potential to secure two bicycles parked parallel to the stand. The bicycles can be headed in opposite directions, or in the same direction. The rack provides two-point contact to prevent the bicycle from tipping over. A standard D-shaped bike lock can secure both a wheel and the frame. The stand must be embedded.

## Height: 816mm Width: 715mm Depth: 38mm