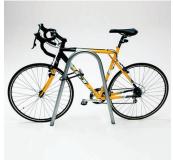

## **Bola Cycle Stand**

The Bola's understated design doesn't conflict with other site elements. The cycle stands are manufactured from 38mm diameter 3mm wall stainless steel tubing, with a satin electropolish finish. Bola is also available in powdercoated steel. The cycle stand has the potential to secure two bicycles parked parallel to the stand. The bicycles can be headed in opposite directions, or in the same direction. The rack provides two-point contact to prevent the bicycle from tipping over. A standard D-shaped bike lock can secure both a wheel and the frame. The stand must be embedded.