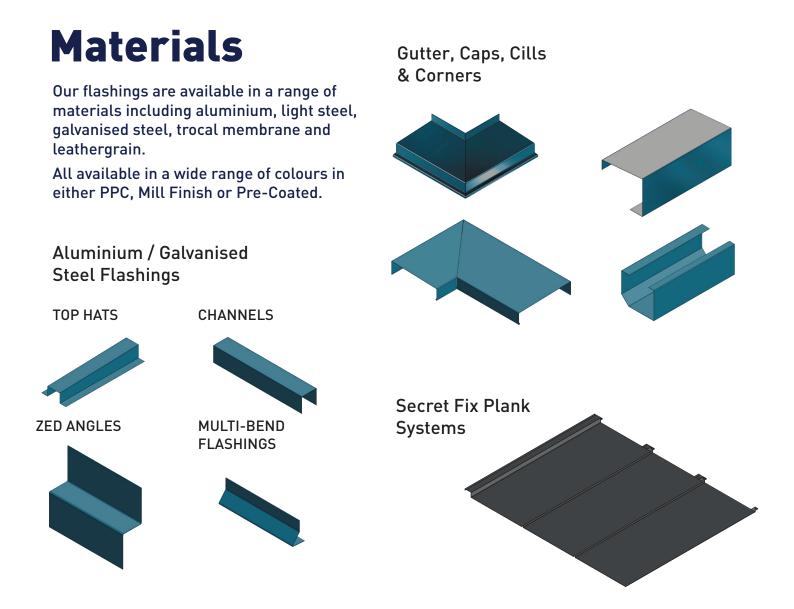

## **FABRICATION:**

Britfab Ltd pride themselves in providing Quality products.

Offering a manufacturing service of simple pressings to complex fabrications.

Standard Materials include: - Aluminium mill finish, precoated and post coated; Light gauge Steel, Galvanised Steel, Trocal, Membrane and pre-coated Steel sheeting (Leathergrain/PVF2/Prisma).