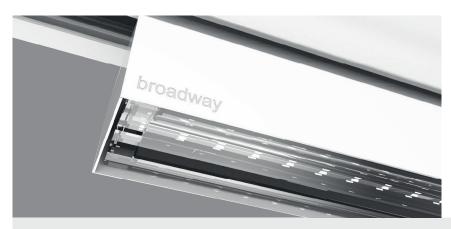

# BROADWAY

**BROADWAY**, has been designed specifically to address the many challenges of operating within a data hall environment, while also optimising energy usage. With an efficiency of up to 177 luminaire lumens per circuit watt and lens controlled light distribution to improve visual acuity on working surfaces, this product helps reduce the PUE (Power Usage Effectiveness) of the data centre.

# **CONSTRUCTION**

- Folded steel body enclosure
- Painted white RAL9016
- Hinging gear cover for easy access to control gear and installation
- High transmission PMMA lens to control distribution:
  - OP1 for narrow aisles
  - OP2 for wider aisles
- ENEC approved LED driver
- High quality LEDs SDCM <3, L80 100,000 hours