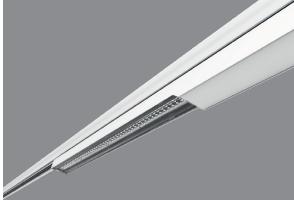

# **CONSTRUCTION**

- Folded steel body enclosure
- Painted white RAL9016
- Hinging gear cover for easy access to control gear and installation
- High transmission PMMA lens to control distribution:
  - OP1 for narrow aisles
  - OP2 for wider aisles
- ENEC approved LED driver
- High quality LEDs SDCM <3, L80 100,000 hours

#### **MOUNTING OPTIONS**

- Surface mounted using holes in body base
- Wire suspended using wire suspension kit
- Track mounted using 3-circuit track mount connectors fitted to body