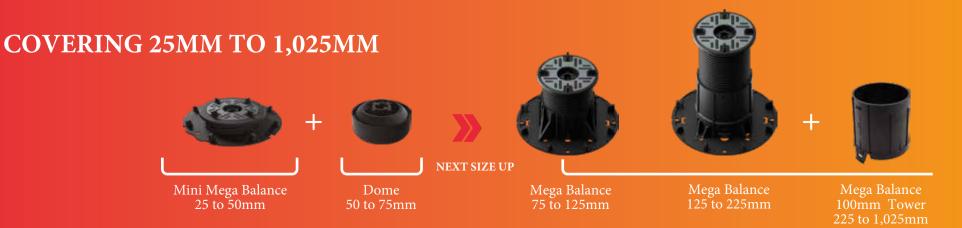

## THE WHOLE HEIGHT RANGE = 3 PEDESTALS + 2 EXTENSIONS

Quality | Innovation | Service