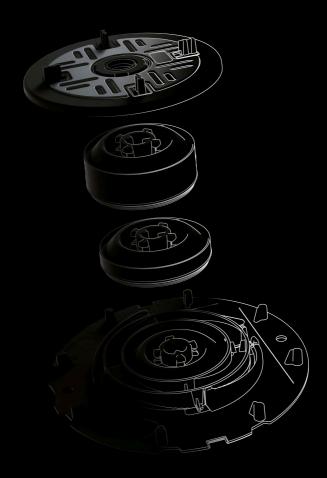

# A SINGLE PEDESTAL

#### WITH ALL THE ADVANTAGES

ADJUSTMENT FROM THE TOP

SELF LEVELLING

ADJUSTABLE HEIGHT

Dome

# MORE FLEXIBILITY, GREATER HEIGHT

The Dome is a new 25 mm extension, designed with an interlocking system to increase the height of any Mega Balance pedestal. A maximum of three Domes can be used on any one pedestal, extending it by up to 75 mm.