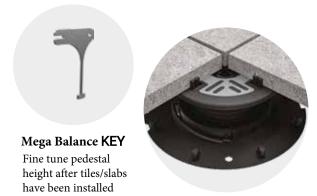

# MORE FLEXIBILITY, GREATER HEIGHT

The Dome is a new 25 mm extension, designed with an interlocking system to increase the height of any Mega Balance pedestal. A maximum of three Domes can be used on any one pedestal, extending it by up to 75 mm.