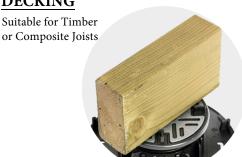

### Solutions for Rooftop Living

# Mega Balance



LARGEST RANGE OF ADJUSTABLE PEDESTALS IN THE UK

# FROM 25 TO 50 MM WITH A SINGLE PRODUCT

# Head width - 150 mm Head Half Dome + 37.5 to 50mm Base + 25 to 37.5mm

Same Features as the Mega Balance Range Same Weight Tolerance as the Mega Balance Range



# ONE HEAD, ONE PRODUCT, ALL THE SOLUTIONS

#### **PAVING**



#### **DECKING**







#### **RAIL SYSTEM**

Compatible Aluminium Joists/Rails for Decking or Paving System





# A SINGLE PEDESTAL

#### WITH ALL THE ADVANTAGES



ADJUSTMENT FROM THE TOP



SELF LEVELLING



ADJUSTABLE HEIGHT



Dome

# MORE FLEXIBILITY, GREATER HEIGHT

The Dome is a new 25 mm extension, designed with an interlocking system to increase the height of any Mega Balance pedestal. A maximum of three Domes can be used on any one pedestal, extending it by up to 75 mm.

\* product is available to purchase separately



**GRIP & TWIST ADJUSTMENT** 



ANTI SHOCK HEAD



PAVING, DECKING OR RAIL SYSTEM



## THE WHOLE HEIGHT RANGE = 3 PEDESTALS + 2 EXTENSIONS





Quality | Innovation | Service

#### WALLBARN.COM

Unit 16 Capital Business Centre 22 Carlton Road South Croydon CR2 0BS United Kingdom