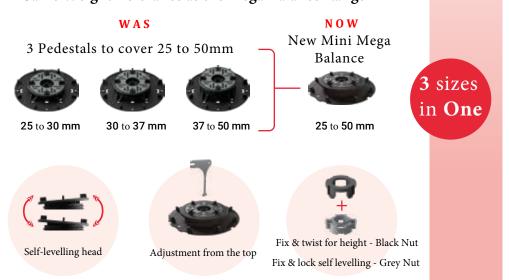

# FROM 25 TO 50 MM WITH A SINGLE PRODUCT

# Head width - 150 mm Head Half Dome + 37.5 to 50mm Base + 25 to 37.5mm

Same Features as the Mega Balance Range Same Weight Tolerance as the Mega Balance Range

## THE WHOLE HEIGHT RANGE = 3 PEDESTALS + 2 EXTENSIONS

Quality | Innovation | Service