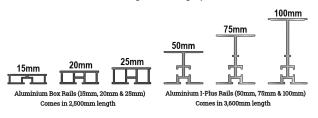

#### **RAIL SYSTEM**

Compatible Aluminium Joists/Rails for Decking or Paving System