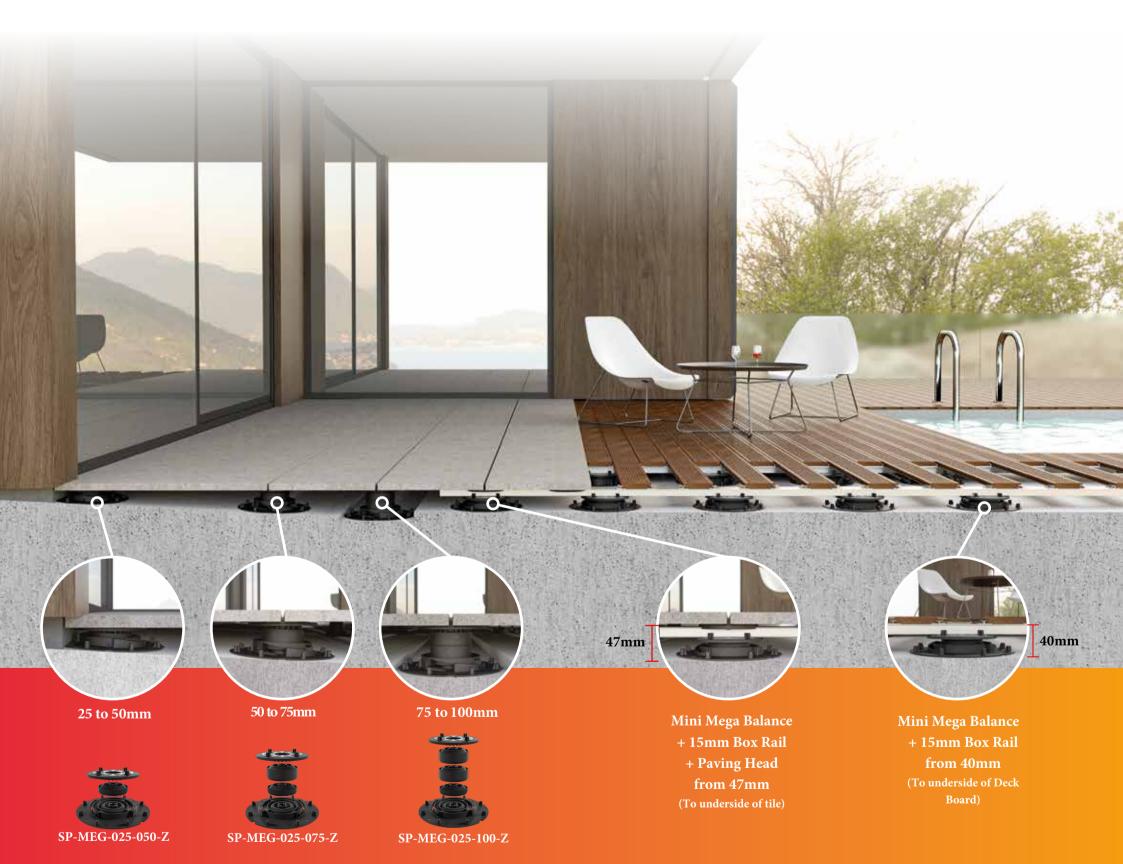

#### **PAVING**

#### **DECKING**

#### **RAIL SYSTEM**

Compatible Aluminium Joists/Rails for Decking or Paving System