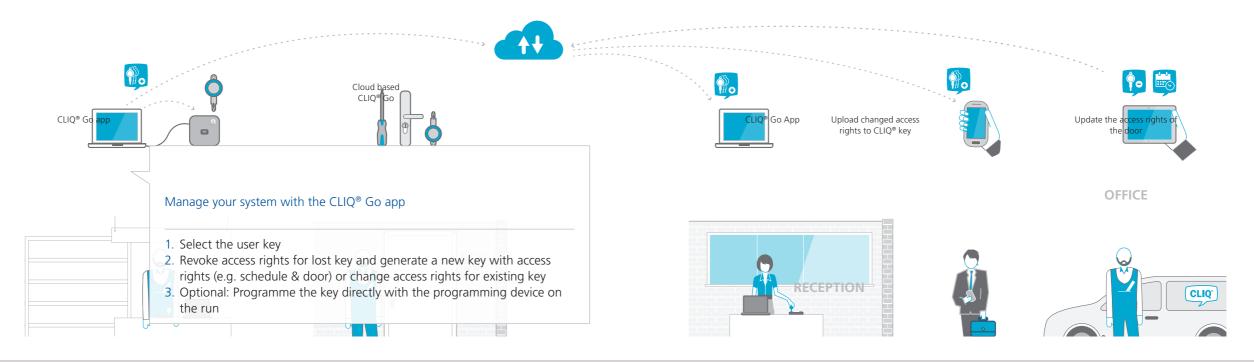

#### How does it work?

Your locksmith compiles CLIQ® keys and cylinders and will add them to your system in the cloud

Your locksmith installs CLIQ® devices at the doors

Receive updates of new keys and cylinders automatically in your CLIQ® Go PC application

Receive updates of new keys and cylinders automatically in the CLIQ® Go app

6 | CLIQ® Go – Access control at your fingertips | 7