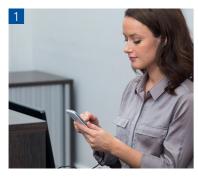

## ... and change access

Access needs can change very quickly, and you need to react fast. CLIQ® Go allows you to manage access in real-time

Your receptionist informs you about the lost key

You revoke the lost key in real-time with the CLIQ® Go App wherever you are

The receptionist programs a key to revoke access rights at the door

Your employee needs access to a new door and calls the manager

You change access rights of the key in real-time via the CLIQ® Go App, wherever you are. The employee then simply updates the key at the reception