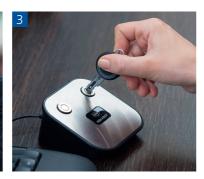

The receptionist programs a key to revoke access rights at the door

Your employee needs access to a new door and calls the manager

You change access rights of the key in real-time via the CLIQ® Go App, wherever you are. The employee then simply updates the key at the reception

#### CLIQ® Go

The locking system that keeps your business on the move

He programs new cylinders and keys in his office. You can view updates via the CLIQ® Go App

Installation is quick with minimal disruption at the door