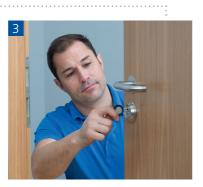

#### How does it work?

Your locksmith compiles CLIQ® keys and cylinders and will add them to your system in the cloud

Your locksmith installs CLIQ® devices at the doors

Receive updates of new keys and cylinders automatically in your CLIQ® Go PC application