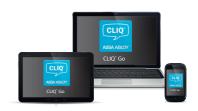

The CLIQ® Go app moves security to a new dimension, enabling you to control security in your building from your mobile device.

Schedule access to your rooms, or give contractors time-limited access

As your business grows, you can expand the system without disruption at the door

If a key is lost, you can revoke access via the CLIQ® Go App

CLIQ® Go takes access control to the cloud, so you can manage your security anytime, anywhere

In a busy world, you need security systems that are flexible, leaving you to focus on growing your business