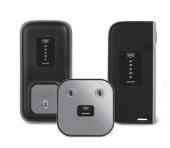

 High security CLIQ® cylinders for all door types, battery in the key, low maintenance, no cabling, long life time of 200.000 cycles

 CLIQ® programming devices for keys, available in desktop, wall or mobile versions