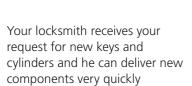

#### How does it work?

Your locksmith compiles CLIQ® keys and cylinders and will add them to your system in the cloud

Your locksmith installs CLIQ® devices at the doors

Receive updates of new keys and cylinders automatically in your CLIQ® Go PC application