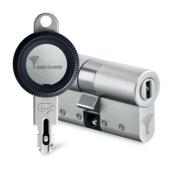

 High security CLIQ® cylinders for all door types, battery in the key, low maintenance, no cabling, long life time of 200.000 cycles

 CLIQ® programming devices for keys, available in desktop, wall or mobile versions