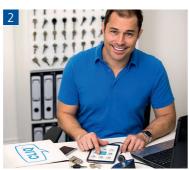

#### CLIQ® Go

The locking system that keeps your business on the move

He programs new cylinders and keys in his office. You can view updates via the CLIQ® Go App

Installation is quick with minimal disruption at the door

#### How does it work?

Your locksmith compiles CLIQ® keys and cylinders and will add them to your system in the cloud

Your locksmith installs CLIQ® devices at the doors

Receive updates of new keys and cylinders automatically in your CLIQ® Go PC application