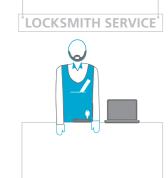

 The cloud-based system means that the CLIQ® Go app works seamlessly. As an option your locksmith can manage the system as a service

#### How does it work?

Your locksmith compiles CLIQ® keys and cylinders and will add them to your system in the cloud

Your locksmith installs CLIQ® devices at the doors

Receive updates of new keys and cylinders automatically in your CLIQ® Go PC application