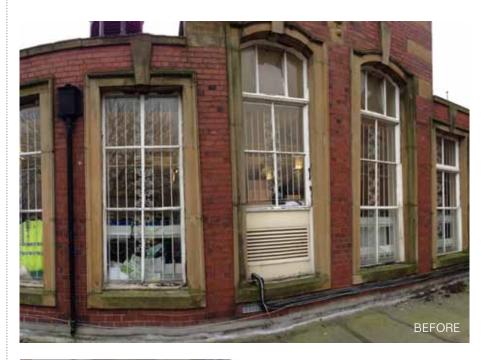

Jade Windows was contracted to supply the windows and curtain walling for the project. Phase one began early in 2013 with a focus on the refurbishment of kitchens, classrooms and library, along with the supply of new arched windows for the school and fully glazed corridor

screens. Ryan continues: "As in all these cases deadlines have to be met; we needed to ensure a reliable supply chain. Having worked with Spectus Window Systems for 16 years we were confident of their ability to supply a consistently high standard of product. For this project we used their flagship product, Elite 70 with a bevelled design."

## The right environment

The first phase of the project finished at Easter and phase two commenced immediately after, this included a large science block and a three storey building which saw Jade Windows fabricate and supply around 150 windows. The project is now complete, and to the satisfaction of all concerned. "In such stringent