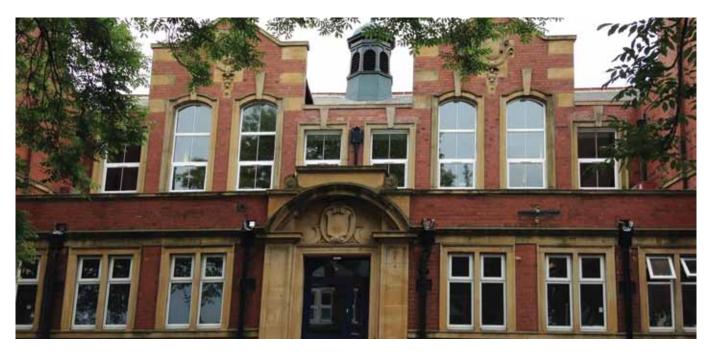

## Building for the future of education

Jade Windows has completed a large project at Castleford Academy which saw the establishment self-fund a two phase refurbishment of windows, doors and a fully glazed corridor.

With over 1200 students attending Castleford Academy the need for refurbishment was apparent as Ryan Fozzard, estimating manager at Jade Windows explained: "For students to perform well academically their environment needs to be comfortable and inspiring. The original school was built in 1906 and despite the addition of a sports hall and drama studio, the building had become tired and desperately needed an overhaul."

Jade Windows was contracted to supply the windows and curtain walling for the project. Phase one began early in 2013 with a focus on the refurbishment of kitchens, classrooms and library, along with the supply of new arched windows for the school and fully glazed corridor

screens. Ryan continues: "As in all these cases deadlines have to be met; we needed to ensure a reliable supply chain. Having worked with Spectus Window Systems for 16 years we were confident of their ability to supply a consistently high standard of product. For this project we used their flagship product, Elite 70 with a bevelled design."