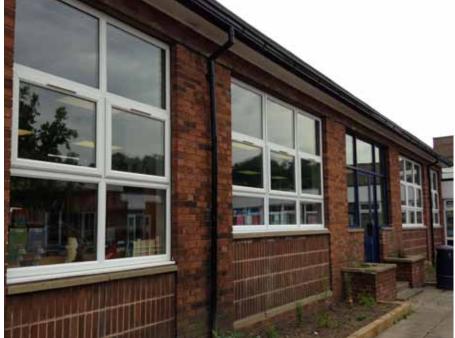

Jade Windows was contracted to supply the windows and curtain walling for the project. Phase one began early in 2013 with a focus on the refurbishment of kitchens, classrooms and library, along with the supply of new arched windows for the school and fully glazed corridor

screens. Ryan continues: "As in all these cases deadlines have to be met; we needed to ensure a reliable supply chain. Having worked with Spectus Window Systems for 16 years we were confident of their ability to supply a consistently high standard of product. For this project we used their flagship product, Elite 70 with a bevelled design."

## The right environment

The first phase of the project finished at Easter and phase two commenced immediately after, this included a large science block and a three storey building which saw Jade Windows fabricate and supply around 150 windows. The project is now complete, and to the satisfaction of all concerned. "In such stringent