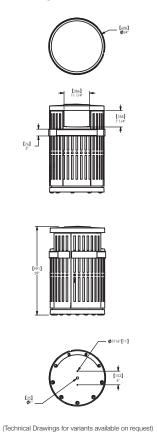

## Specification:

Materials: Aluminium. Cast Iron.

Finish: Pangard II Powdercoat.

Fixings:

Free standing. Surface mount. Below ground installation.

H: 991mm Dia: 608mm Capacity: 132l (side opening door), 150l (top opening)

## Dimensions