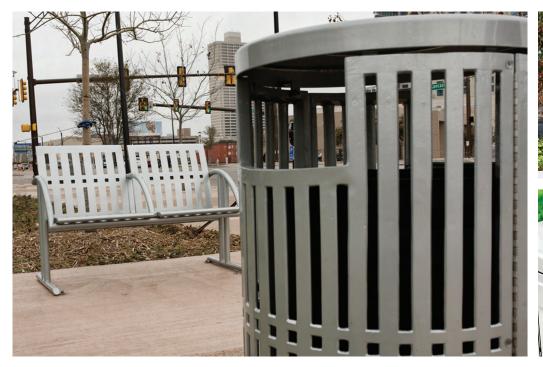

## **Chase Litter Bin**

Designed and built to meet the rigors of urban spaces. The Chase Park litter bin is a refreshing choice for municipalities, transportation hubs, retail areas and educational areas. Add a logo band to portray a brand or motif. The receptacle features a hinged door that swings open allowing the liner to slide out for emptying. Constructed from cast aluminium with spun aluminium top and cast iron base.

## Specification:

Materials: Aluminium. Cast Iron.

Finish: Pangard II Powdercoat.

Fixings:

Free standing. Surface mount. Below ground installation.

H: 991mm Dia: 608mm Capacity: 132l (side opening door), 150l (top opening)