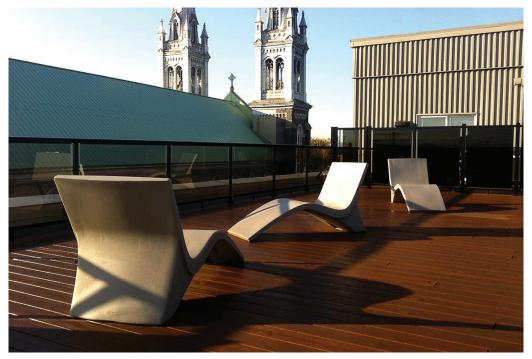

## **Chill Seat**

The 35 Collection is the next generation of outdoor furniture for the way we live, work, learn and play. The Chill seat is a chaise lounge for commercial outdoor environments which celebrates the spirit of the collection and introduces a welcome and relaxed posture into the public sphere. It's sculptural form echoes the human body and supports the sitter in a position thats reclined, but not exposed. Chill is strong, durable, easy to clean and can be surface mounted where required.