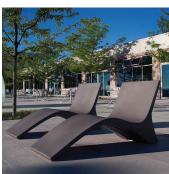

## **Chill Seat**

The 35 Collection is the next generation of outdoor furniture for the way we live, work, learn and play. The Chill seat is a chaise lounge for commercial outdoor environments which celebrates the spirit of the collection and introduces a welcome and relaxed posture into the public sphere. It's sculptural form echoes the human body and supports the sitter in a position thats reclined, but not exposed. Chill is strong, durable, easy to clean and can be surface mounted where required.

## Fixings:

Freestanding or surface mounted with removable surface mount plates.