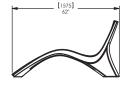

## **Dimensions**

H: 825mm W: 1575mm D: 707mm

(Technical Drawings for variants available on request)