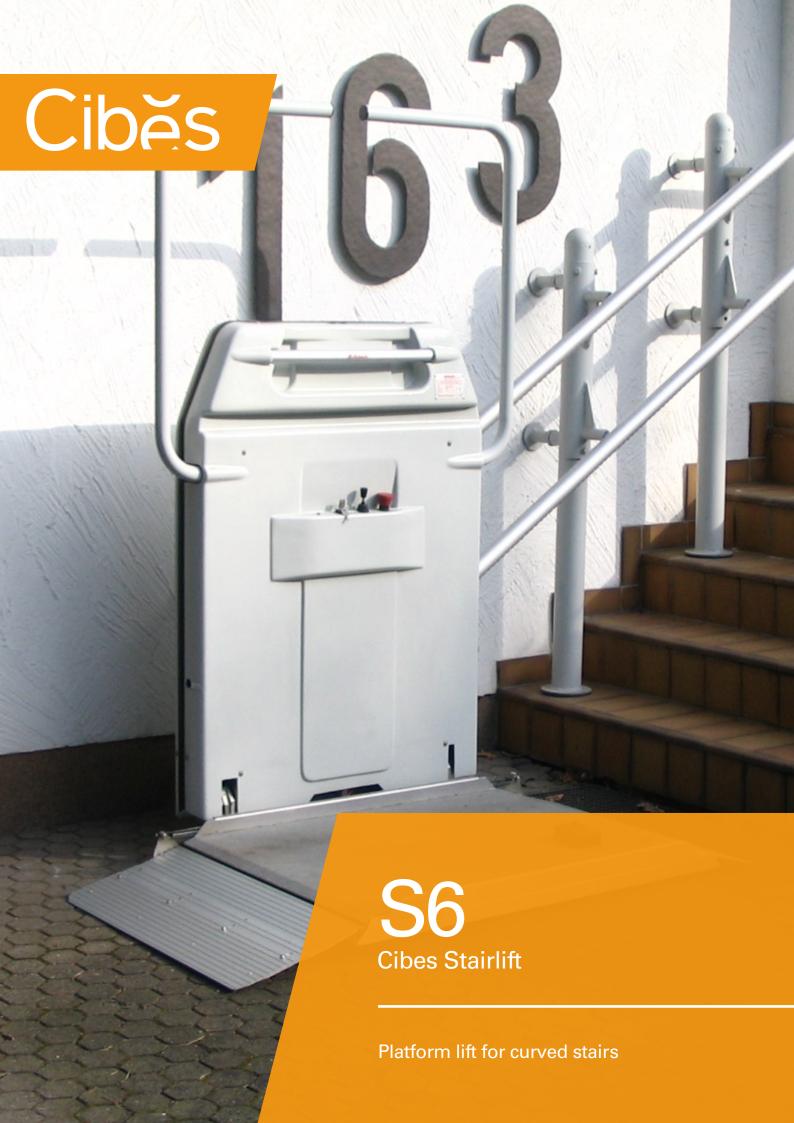

### Cibes S6 Lift

The S6 Lift is for curved stairs and stairs with a landing, and for giving a total freedom on your stair. It is individually manufactured with regards to the stair's width and length. It is designed so it will fit into all buildings without essential alterations.

The S6 Lift has a new designed rail system in aluminium which looks like a bannister and therefore it fits easily into the existing surroundings. At the same time the lift and the rail system is designed in a way that makes them easy to reuse.

The S6 Lift drives in the stair's inner curve and can thus turn 90 and 180 degrees and drive across a landing. The lift is provided with safety arms and flaps on the front and back of the platform. The platform's flaps and bearing plate have a interrupting function at jamming danger.

The S6 Lift is battery driven so the risk for a power cut is removed and there are no ugly cables.

It is delivered as a fully automatic lift, where platform and safety arms are operated automatically.

This model can also be delivered with a remote control. The lift can be changed from right to left.