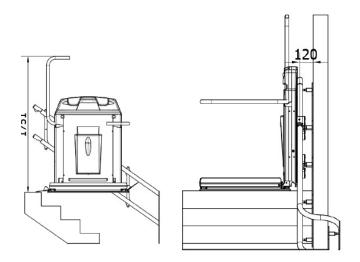

#### **Dimensions**

Rail: 50 mm

Width folded up: \*395 mm
Width folded out: \*1130 mm

Platform standard size: 1000 x 800 mm

\*Standard platform wall mounted

The S6 Platform Lift is manufactured for Cibes by CAMA and is Denmark's largest and oldest manufacturer.

# 1225 1140 410