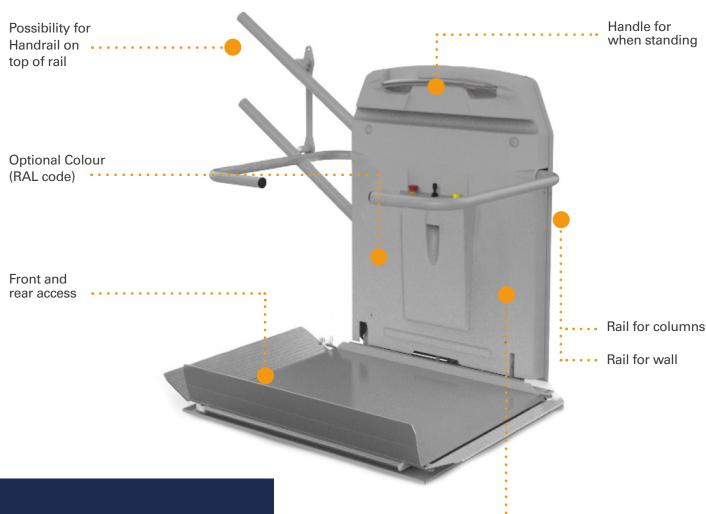

The S6 Lift has a new designed rail system in aluminium which looks like a bannister and therefore it fits easily into the existing surroundings. At the same time the lift and the rail system is designed in a way that makes them easy to reuse.

The S6 Lift drives in the stair's inner curve and can thus turn 90 and 180 degrees and drive across a landing. The lift is provided with safety arms and flaps on the front and back of the platform. The platform's flaps and bearing plate have a interrupting function at jamming danger.

The S6 Lift is battery driven so the risk for a power cut is removed and there are no ugly cables.

It is delivered as a fully automatic lift, where platform and safety arms are operated automatically.

This model can also be delivered with a remote control. The lift can be changed from right to left.

#### **Dimensions**

Rail: 50 mm

Width folded up: \*395 mm
Width folded out: \*1130 mm

Platform standard size: 1000 x 800 mm

\*Standard platform wall mounted

The S6 Platform Lift is manufactured for Cibes by CAMA and is Denmark's largest and oldest manufacturer.