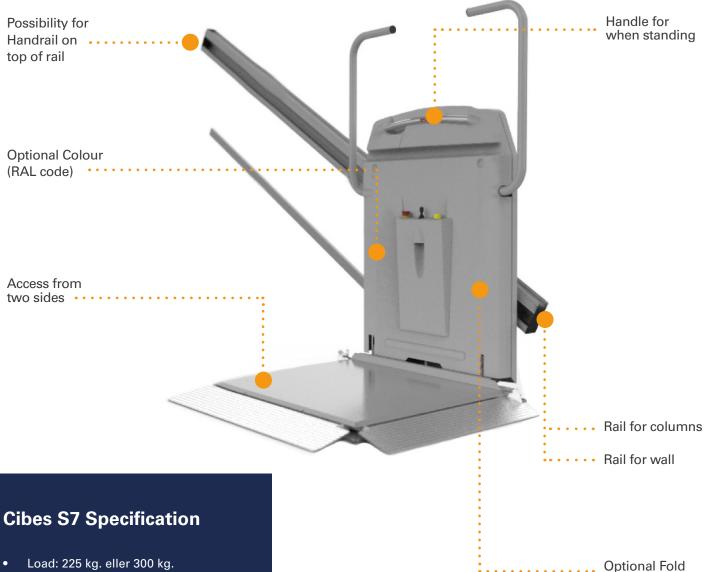

# **CUSTOMISED FOR YOUR** OFFICE, SCHOOL AND HOME

- Load: 225 kg. eller 300 kg.
- Travel: From 20 to 45 degrees slope.
- Speed: 0,11 m/s
- Driving motor: 550 w 3 ph.
- Platform motor: 24 V
- Barrier-arm motor: 24 V
- Electric supply: 1 phase 230 V, 10 A.
- Driving mechanism: Rack with overspeed governor.
- Construction: Steel- and aluminium rails onthe wall or on columns.

The S7 lift is provided with barrier arms and sensitive flaps on the front and rear edge of the platform. The barriers, flaps and platform are folded electrically, whereby the lift takes up minimal space on the stair when "parked".

#### **Dimensions**

Rail width: 68 mm

Width folded up: 290 mm
Width folded out: 1050 mm

Platform standard size: 1000 x 800 mm

Platform height: 45 mm