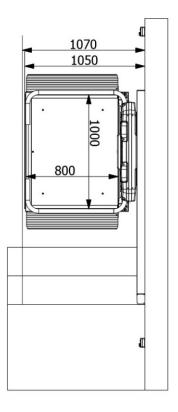

#### **Dimensions**

Rail width: 68 mm

Width folded up: 290 mm
Width folded out: 1050 mm

Platform standard size: 1000 x 800 mm

Platform height: 45 mm