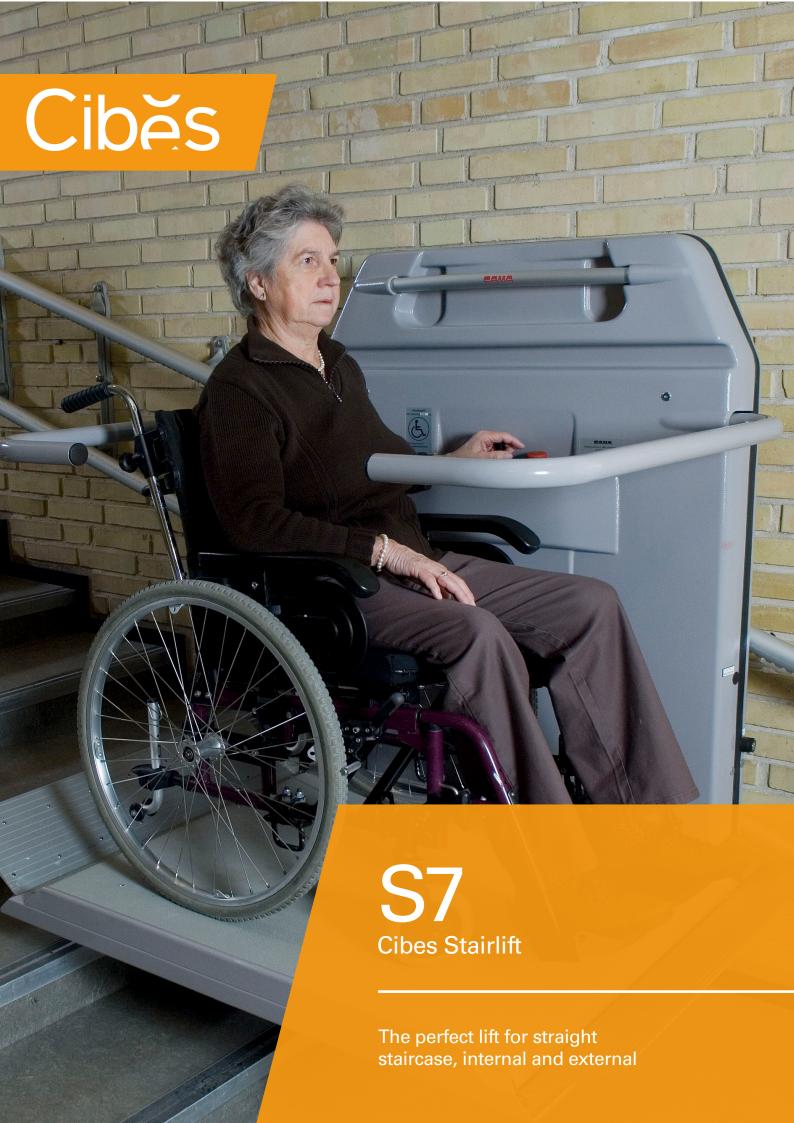

#### Cibes S7 Lift

The HANDI-LIFT is designed for straight staircases and is build individually with regard to the width and length of the staircase. Normally the lift can be installed without considerable rebuilding costs.

The S7 lift is provided with barrier arms and sensitive flaps on the front and rear edge of the platform. The barriers, flaps and platform are folded electrically, whereby the lift takes up minimal space on the stair when "parked".