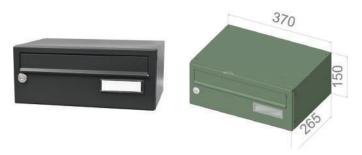

## **City Hall LBD-015**

Material: High quality galvanised steel.

Coating: Long lasting powder coating applied through thermosetting process.

#### Standard and compliance:

- Letterbox made in Europe by a manufacturer certified ⊳ with ISO 9001 standard
- European regulaton EN13724 compliant ۲

| Single Module Dimensions |                                                          |
|--------------------------|----------------------------------------------------------|
| Height (mm):             | 150                                                      |
| Width (mm):              | 370                                                      |
| Depth (mm):              | 265                                                      |
| Letter slot:             | 40mm x 330mm<br>(max post 20mm due to anti theft design) |