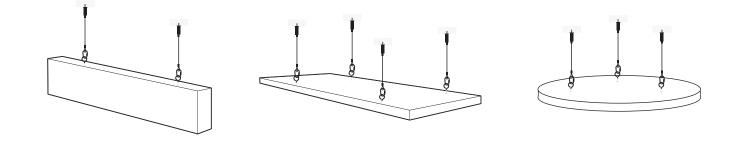

## **Ceiling Applications**

**Baffles and Rafts** - Always wear clean protective gloves when installing this product to ensure the panels are kept clean.

- Lay the Panels with their back so that the fixing side is facing upwards on a clean dry surface.
- Mark the fixings positions on raft or baffle based off the diagrams shown
- Mark your ceiling points against the baffle or raft of where you want it to go.
- Using the screw eyes provided, hand screw into place where you've marked
- Using a suitable fixing for the ceiling you are suspending from, fix
- the suspension cable to the ceiling where you've marked. • Lift the unit into place to meet the cables. Using the snap hook attached
- the cable to the screw eyes you've already fixed to the raft. • Adjust cables to the required height and trim excess wire to suit.