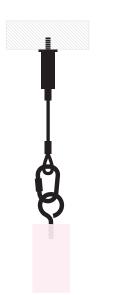

## Fixing suitable for substrate

## **Ceiling Applications**

**Baffles and Rafts** - Always wear clean protective gloves when installing this product to ensure the panels are kept clean.

- Lay the Panels with their back so that the fixing side is facing upwards on a clean dry surface.
- Mark the fixings positions on raft or baffle based off the diagrams shown
- Mark your ceiling points against the baffle or raft of where you want it to go.
- Using the screw eyes provided, hand screw into place where you've marked
- Using a suitable fixing for the ceiling you are suspending from, fix
- the suspension cable to the ceiling where you've marked. • Lift the unit into place to meet the cables. Using the snap hook attached
- the cable to the screw eyes you've already fixed to the raft. • Adjust cables to the required height and trim excess wire to suit.