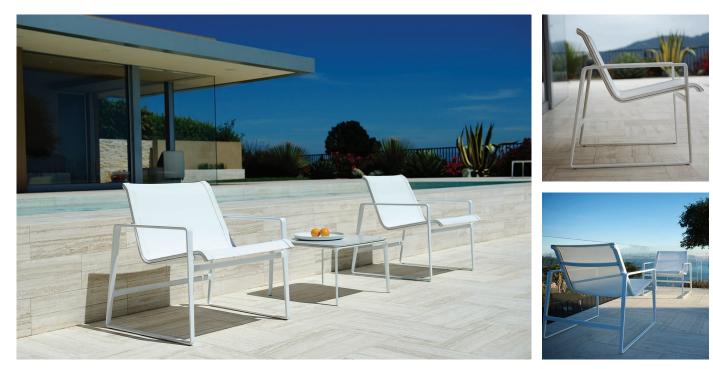

## **Cochran Chair**

The Cochran side chair with arms is designed for relaxing, socialising and sitting comfortably with a phone or laptop. Designed to be wider than the typical chair, it feels generous and expansive. Like the lounge, the Cochran chair is engineered to meet the demands of high-use commercial environments. Its strong sculpted, continuous-loop cast frame supports a cast aluminium rail that stretches and holds the seating fabric and is secured to the frame with discreet connections. The fabric is Phifertex Plus, a nylon weave that has been designed and engineered for a wide variety of applications that demand extra strength and dimensional stability. Phifertex Plus is highly durable, easy to clean, stain and fade resistant. The fabric and rail assembly is replaceable.