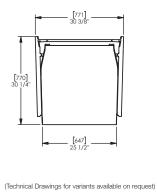

th a phone or laptop. Designed to be wider than the typical chair, it feels generous and expansive. Like the lounge, the Cochran chair is engineered to meet the demands of high-use commercial environments. Its strong sculpted, continuous-loop cast frame supports a cast aluminium rail that stretches and holds the seating fabric and is secured to the frame with discreet connections. The fabric is Phifertex Plus, a nylon weave that has been designed and engineered for a wide variety of applications that demand extra strength and dimensional stability. Phifertex Plus is highly durable, easy to clean, stain and fade resistant. The fabric and rail assembly is replaceable.

**Specification:** 

Materials: Frame - aluminium Seat - phifertex plus nylon

## Dimensions

H: 780mm W: 771mm D: 770mm