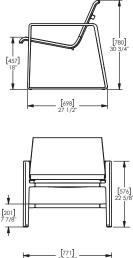

with a phone or laptop. Designed to be wider than the typical chair, it feels generous and expansive. Like the lounge, the Cochran chair is engineered to meet the demands of high-use commercial environments. Its strong sculpted, continuous-loop cast frame supports a cast aluminium rail that stretches and holds the seating fabric and is secured to the frame with discreet connections. The fabric is Phifertex Plus, a nylon weave that has been designed and engineered for a wide variety of applications that demand extra strength and dimensional stability. Phifertex Plus is highly durable, easy to clean, stain and fade resistant. The fabric and rail assembly is replaceable.

**Specification:** 

Materials: Frame - aluminium Seat - phifertex plus nylon

## Dimensions

H: 780mm W: 771mm D: 770mm