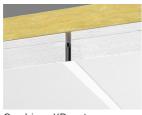

# **ECOPHON COMBISON**<sup>™</sup> XR

Ecophon Combison $^{\text{TM}}$  XR is a complementary product that is installed horisontally on top of the Combison ceiling tiles, to increase the sound reduction level between rooms. The product should cover as much of the ceiling surface as possible for the best acoustic performance.



## **Ecophon Combison**<sup>™</sup> XR



#### **SYSTEM RANGE**

| 47 | Size, mm     | 1200x600 |
|----|--------------|----------|
| 40 | T24          | •        |
|    | Thickness    | 50       |
|    | Inst. Diagr. | M440     |





Combison XR system



#### **ACOUSTIC**

Addition of Combison XR on top of Ecophon Combison ceiling systems will give increased insulation properties. For detailed information please see corresponding systems for Combison.

| Product       | D <sub>nfw</sub> Weighted normalized flanking level difference, ISO 10848-2 |
|---------------|-----------------------------------------------------------------------------|
| + 2 x 1200 XR | + 3                                                                         |
| + 100% XR     | + 6                                                                         |



#### **CIRCULARITY**

Fully recyclable.



#### **FIRE SAFETY**

The glass wool core of the tiles is tested and classified as non-combustible according to EN ISO 1182.

| Country | Fire