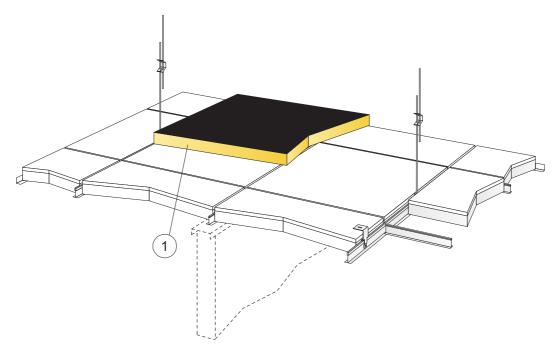

# **ECOPHON COMBISON**<sup>™</sup> XR

Ecophon Combison $^{\text{TM}}$  XR is a complementary product that is installed horisontally on top of the Combison ceiling tiles, to increase the sound reduction level between rooms. The product should cover as much of the ceiling surface as possible for the best acoustic performance.

Installation diagram (M440) for Ecophon Combison XR

© Ecophon Group