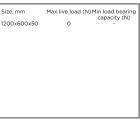

#### Quantity specification (excl. wastage)

|   |             | Size, mm    |
|---|-------------|-------------|
|   |             | 1200x600    |
| 1 | Combison XR | as required |

Live load/load bearing capacity