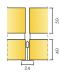

#### **SYSTEM RANGE**

| 47 | Size, mm     | 1200x600 |
|----|--------------|----------|
| 40 | T24          | •        |
|    | Thickness    | 50       |
|    | Inst. Diagr. | M440     |

Combison XR system