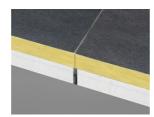

# **ECOPHON COMBISON**<sup>™</sup> XR

Ecophon Combison $^{\text{TM}}$  XR is a complementary product that is installed horisontally on top of the Combison ceiling tiles, to increase the sound reduction level between rooms. The product should cover as much of the ceiling surface as possible for the best acoustic performance.



## **Ecophon Combison**<sup>™</sup> XR



#### **SYSTEM RANGE**

| 47 | Size, mm     | 1200x600 |
|----|--------------|----------|
| 40 | T24          | •        |
|    | Thickness    | 50       |
|    | Inst. Diagr. | M440     |





Combison XR system



#### **ACOUSTIC**

Addition of Combison XR on top of Ecophon Combison ceiling systems will give increased insulation properties. For detailed information please see corresponding systems for Combison.

| Product       | D <sub>nfw</sub> Weighted normalized flanking level difference, ISO 10848-2 |
|---------------|-----------------------------------------------------------------------------|
| + 2 x 1200 XR | + 3                                                                         |
| + 100% XR     | + 6                                                                         |



#### **CIRCULARITY**

Fully recyclable.



#### **FIRE SAFETY**

The glass wool core of the tiles is tested and classified as non-combustible according to EN ISO 1182.

| Country | Fire s