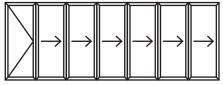

The Crown Sliding Folding Door is available in 2, 3, 4, 5, 6 and 7 pane options

#### CONFIGURATIONS WITH HINGED DOOR

7 panes 7 sliding 0 swing

6 panes 3 + 3 sliding 0 swing

6 panes 5 sliding 1 swing

5 panes5 sliding 0 swing

4 panes
3 sliding 1 swing

3 panes
3 sliding 0 swing

#### **CONFIGURATIONS WITH ALL SLIDING DOORS**

6 panes 6 sliding 0 swing

4 panes 4 sliding 0 swing

2 panes2 sliding 0 swing

6426mm\* x 3000mm\*\* (L x H)

1000mm per pane (W)

100kg per pane

24mm to 40mm