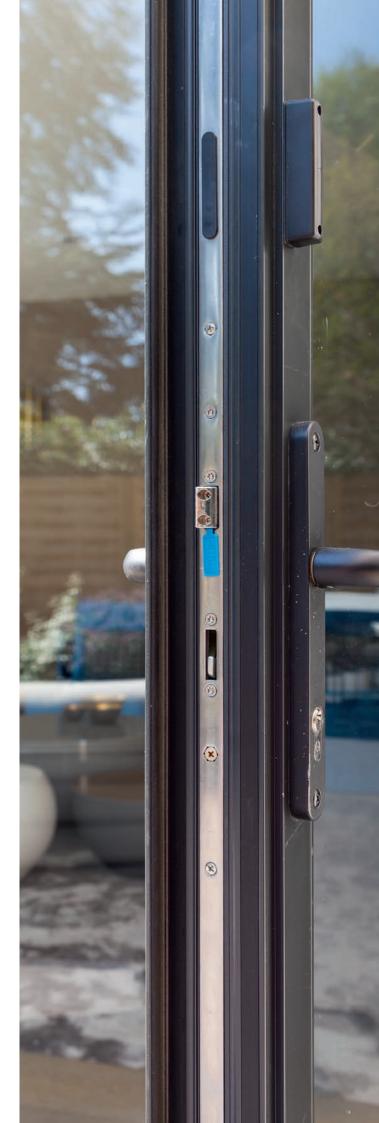

The Crown Sliding Folding Door is no exception to this with security features such as our patented "Dualsecure" auto locking system, including a 5 Lever security 'lock out' function to deadlock the lock independently of the cylinder. This additional feature restricts the movement of all locking parts and provides you with exceptional levels of security. This allows the Crown Sliding Folding Door to not only be securely locked, but also used as a main entry or exit which can be opened from both inside and outside. The door also benefits from a unique minimalist meeting style handle which throws shoot-bolts into position with one easy action and provides an indicator that the shoot bolts are in place. In addition, the handle is key lockable for added security and peace of mind.