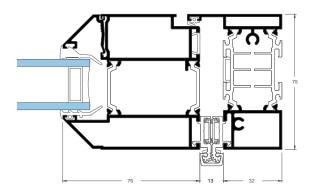

Depth of Frame

75mm

- Choose between 2 and 7 leaves
- 44 different configurations options
- Internal or external door opening
- Slide to the left or right possible
- Low threshold available