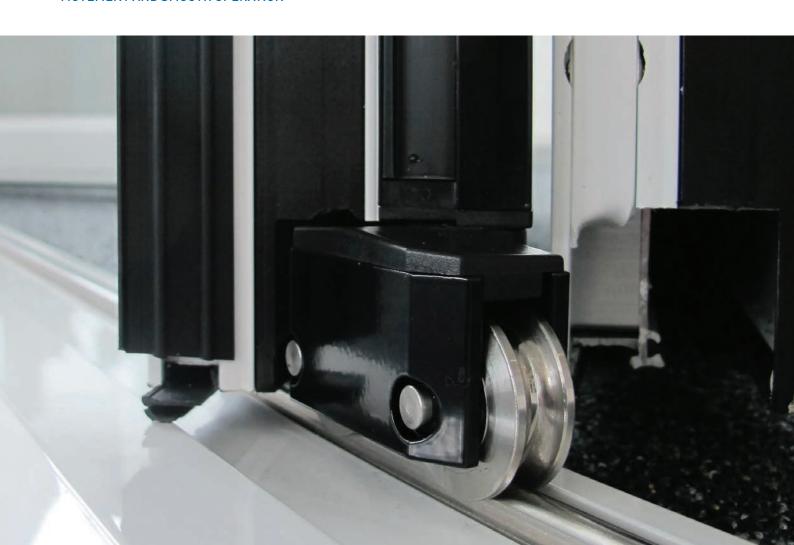

THE CROWN SLIDING FOLDING DOOR USES EASY-GLIDE STAINLESS STEEL WHEELS AND TRACK FOR EASE OF MOVEMENT AND SMOOTH OPERATION