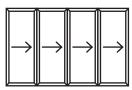

The Crown Sliding Folding Door is available in 2, 3, 4, 5, 6 and 7 pane options

#### **CONFIGURATIONS WITH ALL SLIDING DOORS**

6 panes 6 sliding 0 swing

4 panes 4 sliding 0 swing

2 panes2 sliding 0 swing

6426mm\* x 3000mm\*\* (L x H)

1000mm per pane (W)

100kg per pane

24mm to 40mm