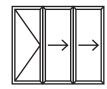

The Crown Sliding Folding Door is available in 2, 3, 4, 5, 6 and 7 pane options

#### CONFIGURATIONS WITH HINGED DOOR

7 panes 7 sliding 0 swing

6 panes 3 + 3 sliding 0 swing

6 panes 5 sliding 1 swing

5 panes5 sliding 0 swing

4 panes
3 sliding 1 swing

3 panes
3 sliding 0 swing

#### **CONFIGURATIONS WITH ALL SLIDING DOORS**

6 panes 6 sliding 0 swing

4 panes 4 sliding 0 swing

2 panes2 sliding 0 swing

6426mm\* x 3000mm\*\* (L x H)

1000mm per pane (W)

100kg per pane

24mm to 40mm