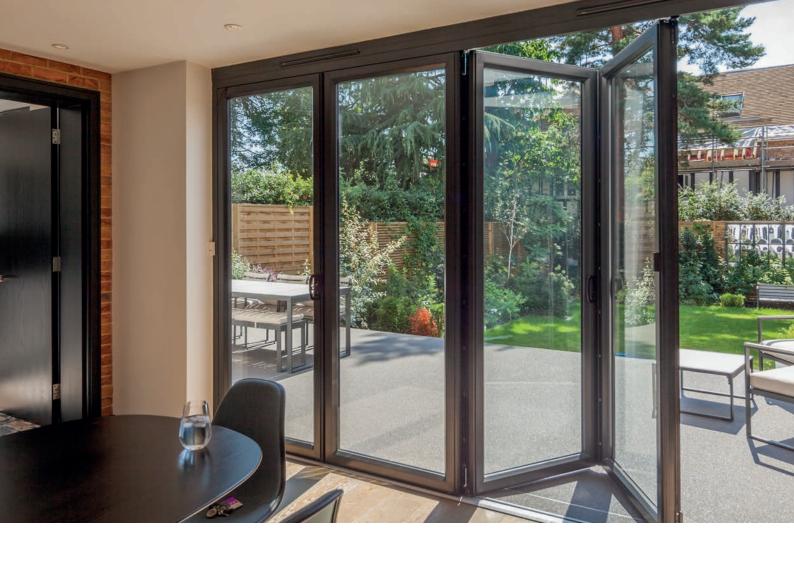

## TAILOR MADE FOR YOUR HOME

THE CROWN SLIDING FOLDING DOOR CAN BE TAILORED TO FIT ALMOST ANY SPACE, SIZE OR ARRANGEMENT TO SUIT YOUR NEEDS AND STYLE.

#### MAKE A DESIGN STATEMENT

New doors can completely change the feel of your home and with the ability to tailor them with different profiles, colours and choices of handles, you can ensure that you can create your own style.

The Crown Sliding Folding Door can have different colours for both inside and out, so that you can make a bold statement on the outside and keep it neutral on the inside to coordinate with the interiors.

The versatile mixture of hinged and folding leaves is designed to give you perfect control over the way that you use the door.