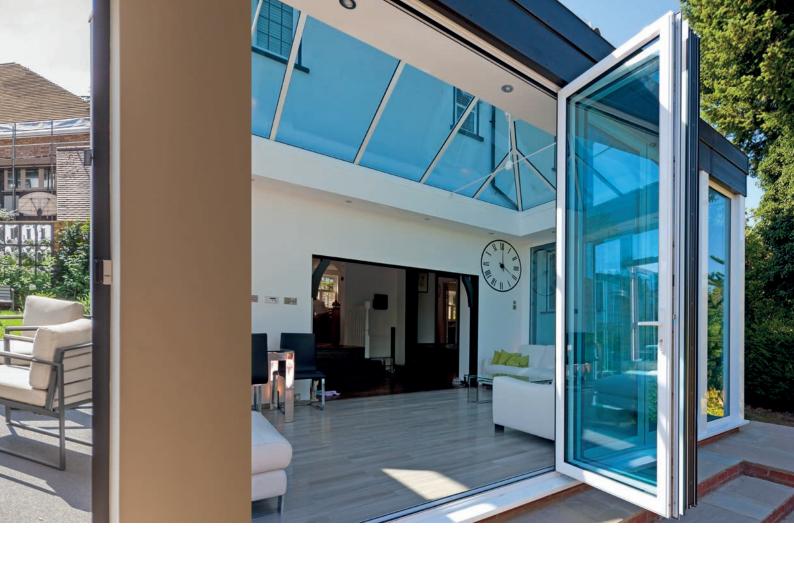

## CHOOSE YOUR LOOK

The Crown Sliding Folding Door is available in three different styles, Original, Slimline and Softline. Each one has a distinctive profile, giving you control over your personal choice.

The Original, with its inherent strength of design, allows for doors to be made up to three metres in height. This allows for larger doors, more glass and plenty of light.

The Slimline and Softline options both benefit from profiles that have been reduced by 22%, providing slimmer sightlines, greatly increasing the amount of light entering your home.

Original Crown Sliding Folding Door

Slim line Crown Sliding Folding Door

Soft line Crown Sliding Folding Door