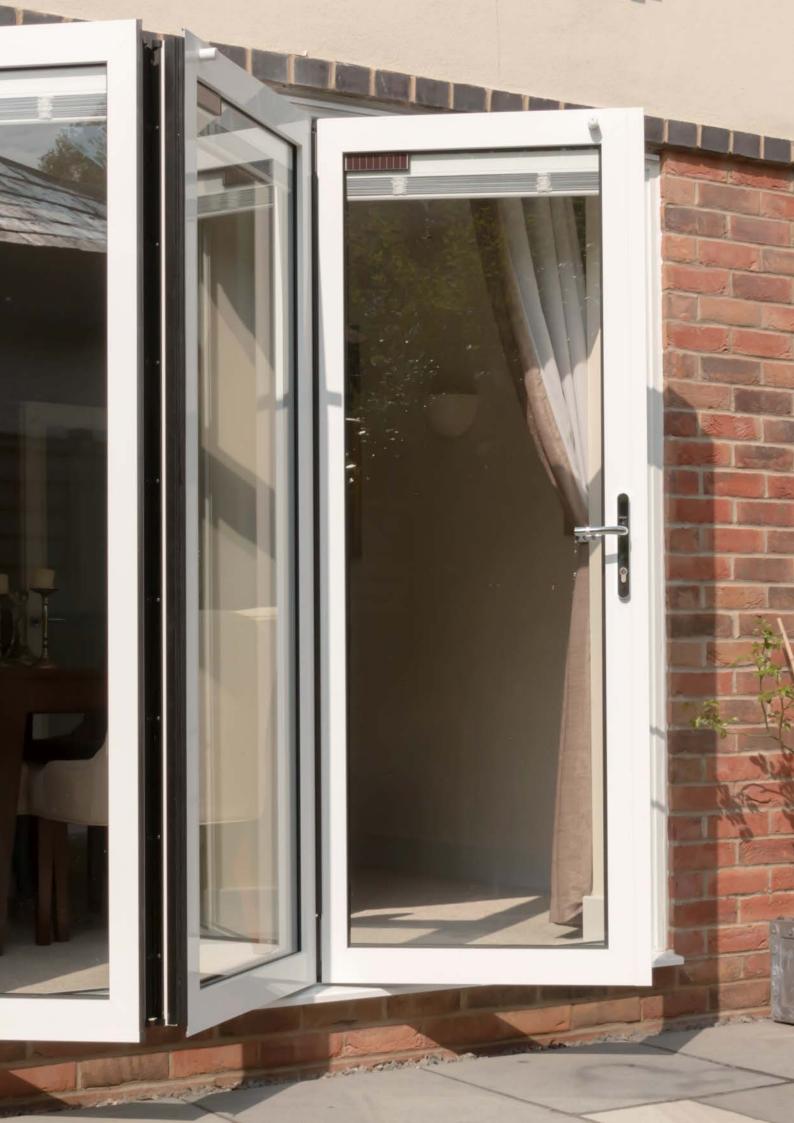

The Crown Sliding Folding Door is no exception to this with security features such as our patented "Dualsecure" auto locking system, including a 5 Lever security 'lock out' function to deadlock the lock independently of the cylinder. This additional feature restricts the movement of all locking parts and provides you with exceptional levels of security. This allows the Crown Sliding Folding Door to not only be securely locked, but also used as a main entry or exit which can be opened from both inside and outside. The door also benefits from a unique minimalist meeting style handle which throws shoot-bolts into position with one easy action and provides an indicator that the shoot bolts are in place. In addition, the handle is key lockable for added security and peace of mind.

PAS 24 Security options are available on standard threshold Original Slimline and Softline variants up to 2.5m in height These security features coupled with the inherent strength of aluminium makes the Crown Sliding Folding Door the truly secure choice for your home.