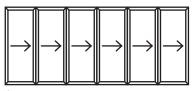

The Crown Sliding Folding Door is available in 2, 3, 4, 5, 6 and 7 pane options

#### **CONFIGURATIONS WITH ALL SLIDING DOORS**

6 panes 6 sliding 0 swing

4 panes 4 sliding 0 swing

2 panes2 sliding 0 swing

6426mm\* x 3000mm\*\* (L x H)

1000mm per pane (W)

100kg per pane

24mm to 40mm