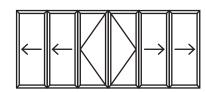

### **CONFIGURATION OPTIONS**

One of the main advantages of the Crown Sliding Folding Door is its versatility. The door offers multiple configuration options.

Whatever your situation, there will inevitably be a perfect solution to meet your needs:

The Crown Sliding Folding Door is available in 2, 3, 4, 5, 6 and 7 pane options

#### CONFIGURATIONS WITH HINGED DOOR

7 panes 7 sliding 0 swing

6 panes 3 + 3 sliding 0 swing

6 panes 5 sliding 1 swing

5 panes5 sliding 0 swing

4 panes
3 sliding 1 swing

3 panes
3 sliding 0 swing