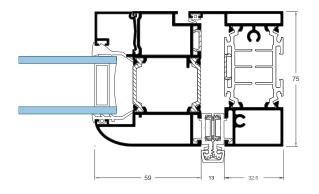

Depth of Frame

75mm

- Choose between 2 and 7 leaves
- 44 different configurations options
- Internal or external door opening
- Slide to the left or right possible
- Low threshold available