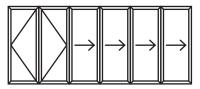

### **CONFIGURATION OPTIONS**

One of the main advantages of the Crown Sliding Folding Door is its versatility. The door offers multiple configuration options.

Whatever your situation, there will inevitably be a perfect solution to meet your needs:

The Crown Sliding Folding Door is available in 2, 3, 4, 5, 6 and 7 pane options

#### CONFIGURATIONS WITH HINGED DOOR

7 panes 7 sliding 0 swing

6 panes 3 + 3 sliding 0 swing

6 panes 5 sliding 1 swing

5 panes5 sliding 0 swing

4 panes
3 sliding 1 swing

3 panes
3 sliding 0 swing