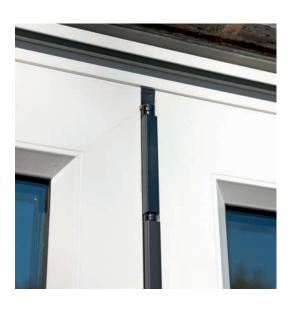

# SEAMLESS CONTINUOUS HINGE

The Crown Sliding Folding Door has an innovative continuous hinge for a minimalist appearance. No more unsightly or bulky hinges to ruin the elegant sightline.

The continuous hinge also enables the door to be operated by utilising an innovative gearing mechanism to allow the door to fold and slide easily. The hinge also provides an improved weather seal to keep out the elements.

With the hinge running the full height of the door, overall security is increased, as there are no individual attack points.