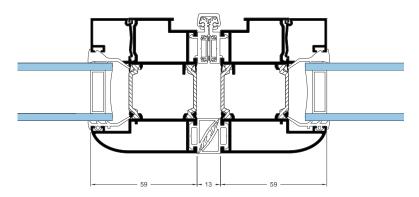

## CHOOSE YOUR LOOK

The Crown Sliding Folding Door is available in three different styles, Original, Slimline and Softline. Each one has a distinctive profile, giving you control over your personal choice.

The Original, with its inherent strength of design, allows for doors to be made up to three metres in height. This allows for larger doors, more glass and plenty of light.

The Slimline and Softline options both benefit from profiles that have been reduced by 22%, providing slimmer sightlines, greatly increasing the amount of light entering your home.

Original Crown Sliding Folding Door

Slim line Crown Sliding Folding Door

Soft line Crown Sliding Folding Door