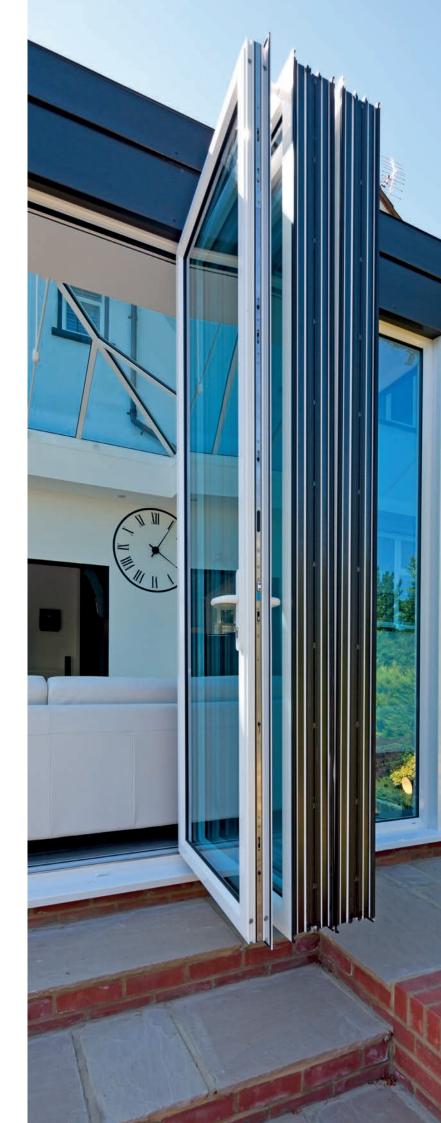

## EXTEND YOUR LIVING SPACE

OPEN UP YOUR HOME WITH AN ALUMINIUM SLIDING FOLDING DOOR. IT'S A GREAT WAY TO BRING YOUR LIVING SPACE AND GARDEN TOGETHER, OPENING UP WONDERFUL NEW POSSIBILITIES TO MAKE THE MOST OF YOUR HOME.

Crown Sliding Folding Doors feature advanced technology – combining the structural integrity of aluminium with a high performance polyamide thermal break, keeping you insulated from the elements.

With the possibility of having doors of up to three metres in height, the Crown Sliding Folding Door can open up your home to bring the outside in.