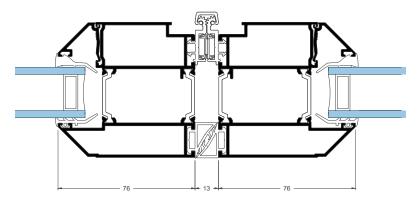

Depth of Frame

75mm

- Choose between 2 and 7 leaves
- 44 different configurations options
- Internal or external door opening
- Slide to the left or right possible
- Low threshold available