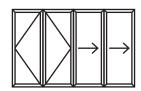

### **CONFIGURATION OPTIONS**

One of the main advantages of the Crown Sliding Folding Door is its versatility. The door offers multiple configuration options.

Whatever your situation, there will inevitably be a perfect solution to meet your needs:

The Crown Sliding Folding Door is available in 2, 3, 4, 5, 6 and 7 pane options

#### CONFIGURATIONS WITH HINGED DOOR

7 panes 7 sliding 0 swing

6 panes 3 + 3 sliding 0 swing

6 panes 5 sliding 1 swing

5 panes5 sliding 0 swing

4 panes
3 sliding 1 swing

3 panes
3 sliding 0 swing