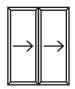

The Crown Sliding Folding Door is available in 2, 3, 4, 5, 6 and 7 pane options

#### **CONFIGURATIONS WITH ALL SLIDING DOORS**

6 panes 6 sliding 0 swing

4 panes 4 sliding 0 swing

2 panes2 sliding 0 swing

6426mm\* x 3000mm\*\* (L x H)

1000mm per pane (W)

100kg per pane

24mm to 40mm