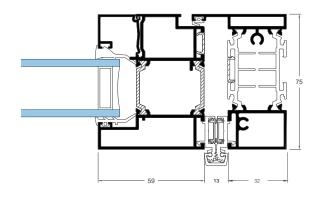

Depth of Frame

75mm

- Choose between 2 and 7 leaves
- 44 different configurations options
- Internal or external door opening
- Slide to the left or right possible
- Low threshold available