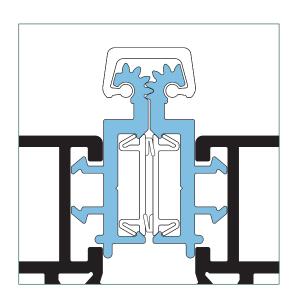

# SEAMLESS CONTINUOUS HINGE

The Crown Sliding Folding Door has an innovative continuous hinge for a minimalist appearance. No more unsightly or bulky hinges to ruin the elegant sightline.

The continuous hinge also enables the door to be operated by utilising an innovative gearing mechanism to allow the door to fold and slide easily. The hinge also provides an improved weather seal to keep out the elements.

With the hinge running the full height of the door, overall security is increased, as there are no individual attack points.