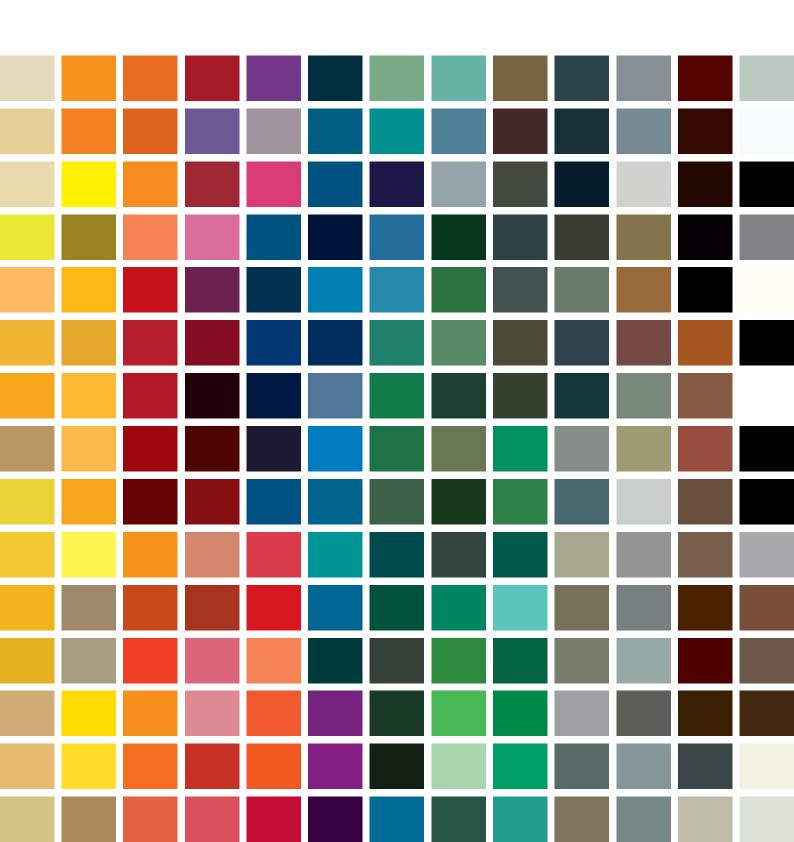

## COLOURS AND FINISHES

## AS WELL AS OUR 'STANDARD' RANGE, WE HAVE A SUPERB COLLECTION OF OVER 300 PREMIUM COLOURS FOR YOU TO CONSIDER.

From neutral tones to metallic finishes, you can opt for the same colour throughout, or choose different colours for the inside and outside of your window and door frames to create the perfect, individual and stylish look. Whatever your colour preference, you will enjoy the benefits of one of the most durable finishes available for windows and doors. The low maintenance of our window and door finish means it will need only an occasional wipe down with soapy water to keep it looking as good as new.