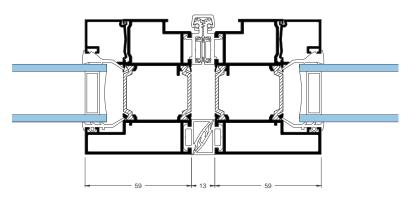

## CHOOSE YOUR LOOK

The Crown Sliding Folding Door is available in three different styles, Original, Slimline and Softline. Each one has a distinctive profile, giving you control over your personal choice.

The Original, with its inherent strength of design, allows for doors to be made up to three metres in height. This allows for larger doors, more glass and plenty of light.

The Slimline and Softline options both benefit from profiles that have been reduced by 22%, providing slimmer sightlines, greatly increasing the amount of light entering your home.

Original Crown Sliding Folding Door

Slim line Crown Sliding Folding Door

Soft line Crown Sliding Folding Door