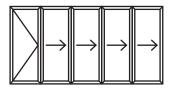

### **CONFIGURATION OPTIONS**

One of the main advantages of the Crown Sliding Folding Door is its versatility. The door offers multiple configuration options.

Whatever your situation, there will inevitably be a perfect solution to meet your needs:

The Crown Sliding Folding Door is available in 2, 3, 4, 5, 6 and 7 pane options

#### CONFIGURATIONS WITH HINGED DOOR

7 panes 7 sliding 0 swing

6 panes 3 + 3 sliding 0 swing

6 panes 5 sliding 1 swing

5 panes5 sliding 0 swing

4 panes
3 sliding 1 swing

3 panes
3 sliding 0 swing