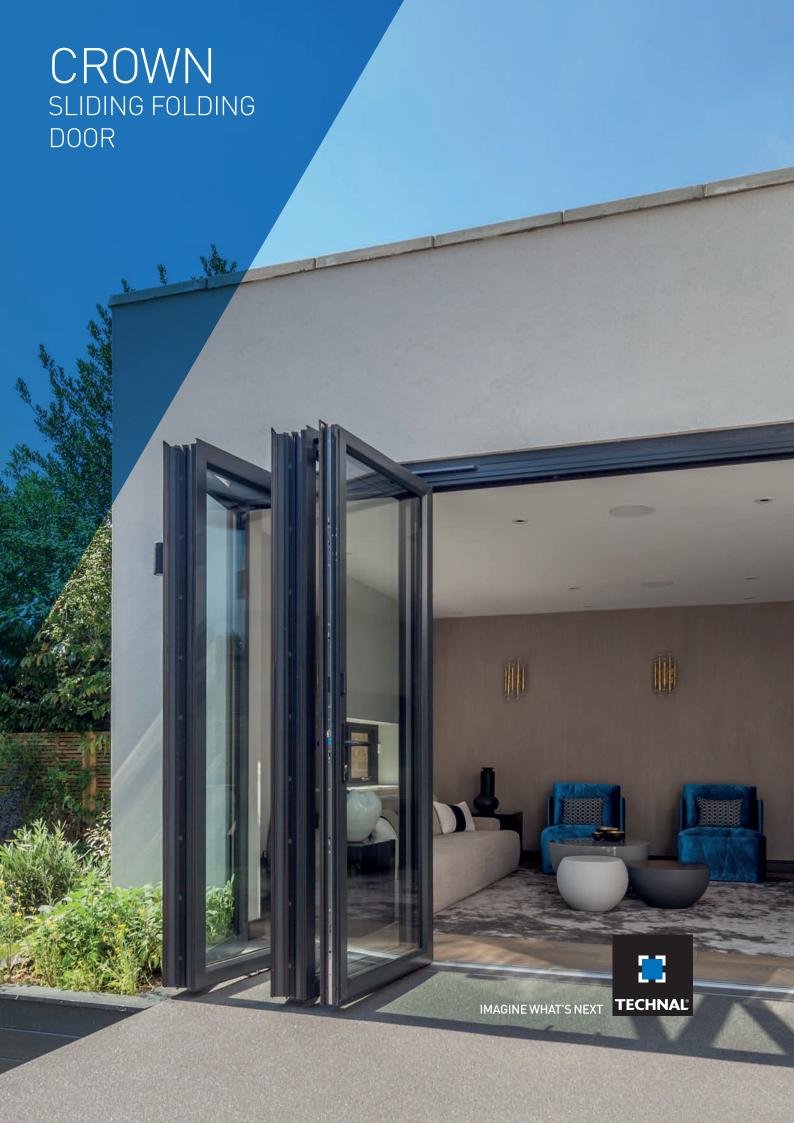

## EXTEND YOUR LIVING SPACE

OPEN UP YOUR HOME WITH AN ALUMINIUM SLIDING FOLDING DOOR. IT'S A GREAT WAY TO BRING YOUR LIVING SPACE AND GARDEN TOGETHER, OPENING UP WONDERFUL NEW POSSIBILITIES TO MAKE THE MOST OF YOUR HOME.

Enjoy a summer barbecue, or just relax and enjoy the view. Then, as the nights draw in, the high levels of insulation and security will keep everything comfortable and safe indoors. Our versatile mixture of hinged and folding leaves are designed to give you perfect control over the way that you use the door.

Crown Sliding Folding Doors feature advanced technology – combining the structural integrity of aluminium with a high performance polyamide thermal break, keeping you insulated from the elements.

With the possibility of having doors of up to three metres in height, the Crown Sliding Folding Door can open up your home to bring the outside in.