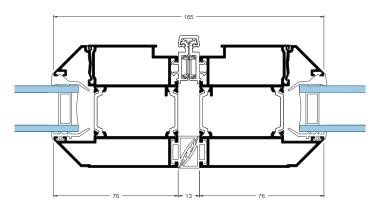

# **CROWN SLIDING FOLDING DOOR**

/ AESTHETICS TO SUIT ANY STYLE

Original Crown Sliding Folding Door

Slim line Crown Sliding Folding Door

Soft line Crown Sliding Folding Door

### THREE DIFFERENT LOOKS

The Crown Sliding Folding Door is available in three stylish variants, Original, Slim line and Soft line. Each one provides a distinctive profile style to suit personal choice or project requirement.

The Original, with its inherent strength of design, allows for doors to be made up to three metres in height.

The Slim line and Soft line options both benefit from profiles that have been reduced by up to 22%, providing slimmer sightlines at both the frame and panel meeting styles. This greatly increases the amount of light entering the room.

## **SPECIFICATION**

|                         | ORIGINAL | SLIM LINE/<br>SOFT LINE |
|-------------------------|----------|-------------------------|
| DEPTH OF FRAME          | 75MM     | 75MM                    |
| WIDTH SIGHTLINE         | 75MM     | 59MM                    |
| MAXIMUM GLAZING DEPTH   | 28MM     | 40MM                    |
| MAXIMUM WEIGHT PER PANE | 100KG    | 100KG                   |
| MAXIMUM WIDTH PER PANE  | 1000MM   | 1000MM                  |
| MAXIMUM OVERALL WIDTH   | 6426MM*  | 6426MM*                 |
| MAXIMUM HEIGHT          | 3000MM   | 2500MM                  |