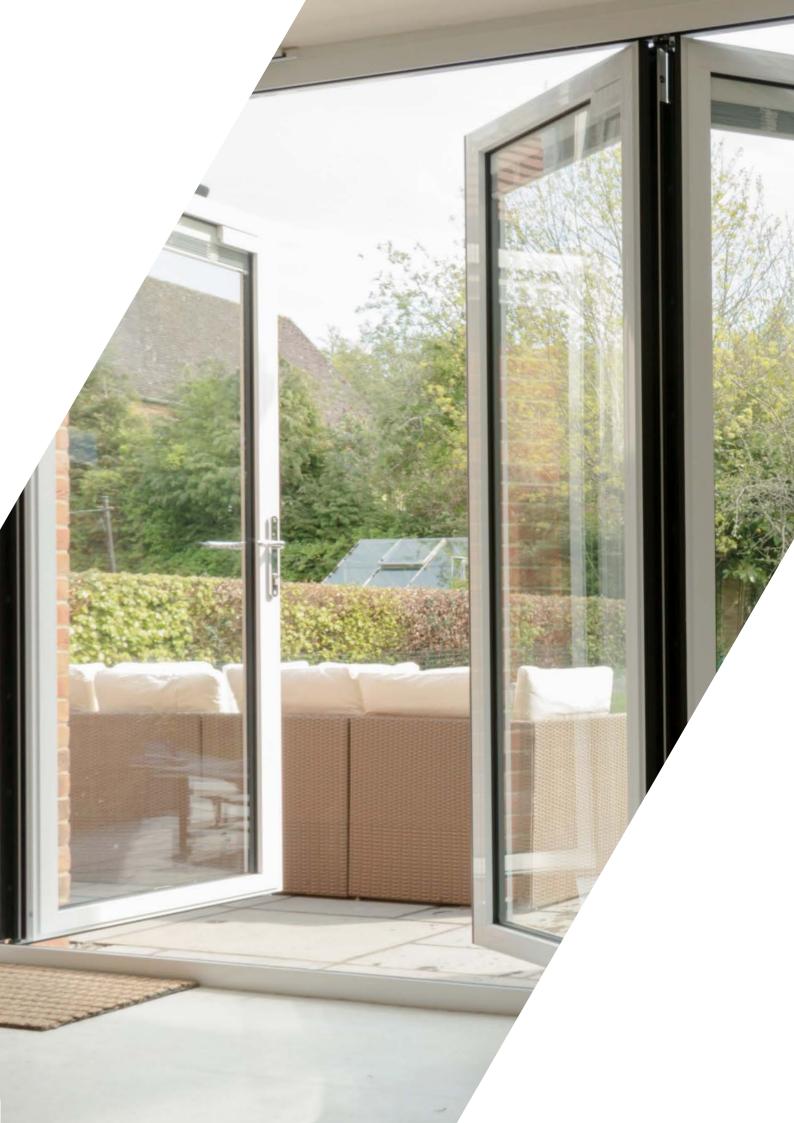

### THREE DIFFERENT LOOKS

The Crown Sliding Folding Door is available in three stylish variants, Original, Slim line and Soft line. Each one provides a distinctive profile style to suit personal choice or project requirement.

The Original, with its inherent strength of design, allows for doors to be made up to three metres in height.

The Slim line and Soft line options both benefit from profiles that have been reduced by up to 22%, providing slimmer sightlines at both the frame and panel meeting styles. This greatly increases the amount of light entering the room.