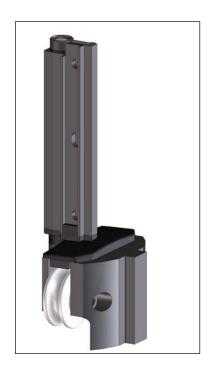

### **SECURITY ROLLER**

For all variants of the Crown Sliding Folding Door with a standard threshold, the bottom roller is provided with a security extrusion. This restricts the ability for the door to be removed from its tracks.

### **CONTINUOUS HINGE**

The continuous hinge from appearance is purely aesthetic, mimicking the gasket for a clean and simple look. However, not only does it look good, it delivers an enhanced weather seal and eases the operation of the door with its integrated gearing mechanism.

The overall security performance of the door is also enhanced as the hinge runs the full height of the door, meaning that there are no individual attack points.