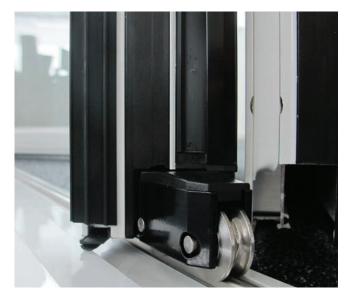

### **SECURITY ROLLER**

For all variants of the Crown Sliding Folding Door with a standard threshold, the bottom roller is provided with a security extrusion. This restricts the ability for the door to be removed from its tracks.