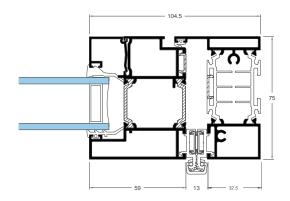

# **CROWN SLIDING FOLDING DOOR**

/ AESTHETICS TO SUIT ANY STYLE

Original Crown Sliding Folding Door

Slim line Crown Sliding Folding Door

Soft line Crown Sliding Folding Door

### THREE DIFFERENT LOOKS

The Crown Sliding Folding Door is available in three stylish variants, Original, Slim line and Soft line. Each one provides a distinctive profile style to suit personal choice or project requirement.

The Original, with its inherent strength of design, allows for doors to be made up to three metres in height.

The Slim line and Soft line options both benefit from profiles that have been reduced by up to 22%, providing slimmer sightlines at both the frame and panel meeting styles. This greatly increases the amount of light entering the room.

## **SPECIFICATION**

|                         | ORIGINAL | SLIM LINE/<br>SOFT LINE |
|-------------------------|----------|-------------------------|
| DEPTH OF FRAME          | 75MM     | 75MM                    |
| WIDTH SIGHTLINE         | 75MM     | 59MM                    |
| MAXIMUM GLAZING DEPTH   | 28MM     | 40MM                    |
| MAXIMUM WEIGHT PER PANE | 100KG    | 100KG                   |
| MAXIMUM WIDTH PER PANE  | 1000MM   | 1000MM                  |
| MAXIMUM OVERALL WIDTH   | 6426MM*  | 6426MM*                 |
| MAXIMUM HEIGHT          | 3000MM   | 2500MM                  |