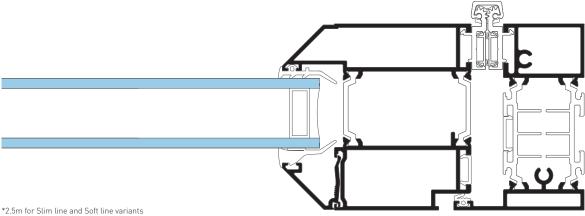

## **SPECIFICATION**

|                         | ORIGINAL | SLIM LINE/<br>SOFT LINE |
|-------------------------|----------|-------------------------|
| DEPTH OF FRAME          | 75MM     | 75MM                    |
| WIDTH SIGHTLINE         | 75MM     | 59MM                    |
| MAXIMUM GLAZING DEPTH   | 28MM     | 40MM                    |
| MAXIMUM WEIGHT PER PANE | 100KG    | 100KG                   |
| MAXIMUM WIDTH PER PANE  | 1000MM   | 1000MM                  |
| MAXIMUM OVERALL WIDTH   | 6426MM*  | 6426MM*                 |
| MAXIMUM HEIGHT          | 3000MM   | 2500MM                  |