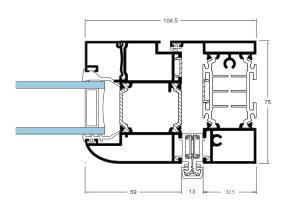

### REBATED LOW THRESHOLD

Along with the standard and low threshold, the Crown Sliding Folding Door is also available with a rebated low threshold. This provides improved weather resistance through the use of an additional gasket on the upstand., preventing water ingress. The rebated low threshold is also thermally broken to offer increased thermal efficiency.