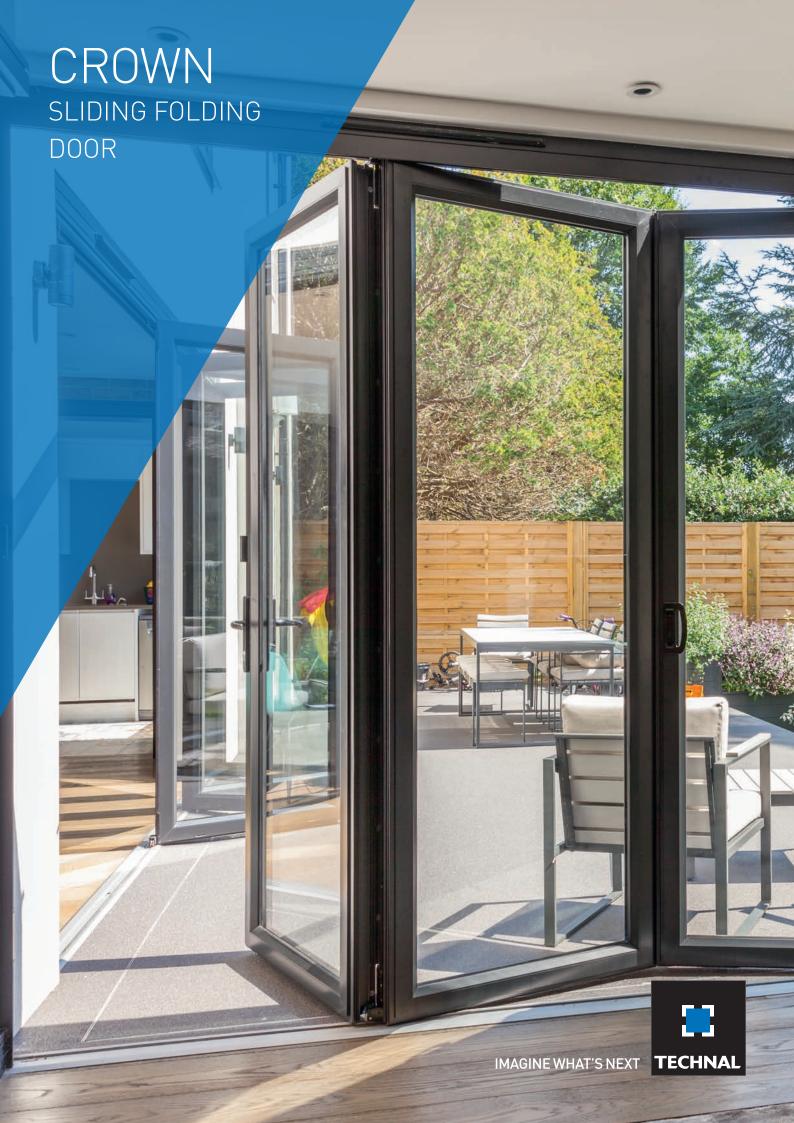

# **CROWN SLIDING FOLDING DOOR**

/ ELEGANTLY PRACTICAL

The Crown Sliding Folding Door is a unique way for your customers to make the most of their homes by bringing the outside in. Combining both form and function, the Crown Sliding Folding Door can be tailored to suit the needs of any project.

### STYLISH CONTEMPORARY SLIDING FOLDING DOOR

- Choose between 2 and 7 panes in one of 44 different configurations
- Available in original, slim line and soft line profile options
- PAS 24 options available for standard threshold doors up to 2.5 metres
- Contemporary continuous hinge replicating the gasket for a seamless finish
- Easy-glide stainless steel wheels and track allowing for ease of movement and exceptionally smooth operation
- Door can be folded with internal or external opening projection
- Low threshold cills available to give a variety of access options
- Key lockable shootbolt handle
- Can be integrated with Technal window and door
- Available with Dual Colour option from a range of 300 premium colours
- Door leaf glazing options between 24mm and 40mm
- Door size up to 3.0m high\*