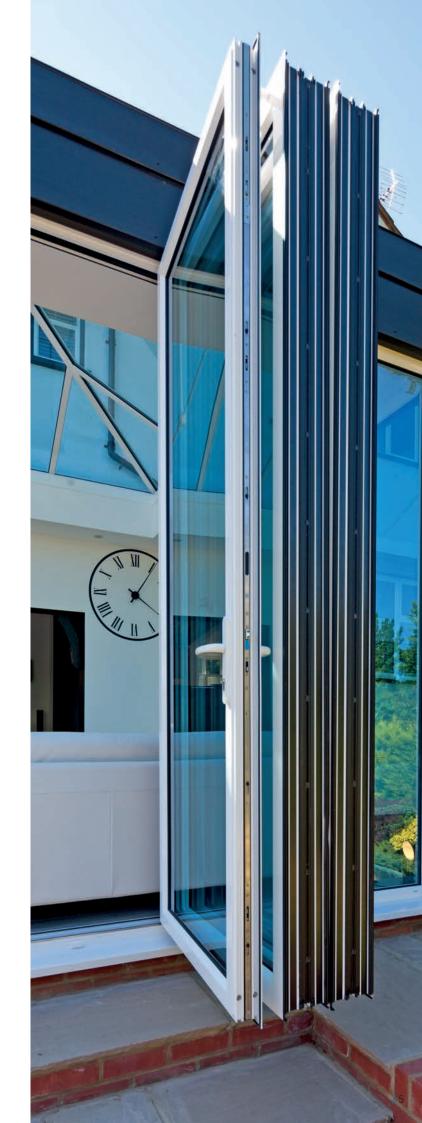

# **CROWN SLIDING FOLDING DOOR**

/ ELEGANTLY PRACTICAL

The Crown Sliding Folding Door is a unique way for your customers to make the most of their homes by bringing the outside in. Combining both form and function, the Crown Sliding Folding Door can be tailored to suit the needs of any project.

### STYLISH CONTEMPORARY SLIDING FOLDING DOOR

- Choose between 2 and 7 panes in one of 44 different configurations
- Available in original, slim line and soft line profile options
- PAS 24 options available for standard threshold doors up to 2.5 metres
- Contemporary continuous hinge replicating the gasket for a seamless finish
- Easy-glide stainless steel wheels and track allowing for ease of movement and exceptionally smooth operation
- Door can be folded with internal or external opening projection
- Low threshold cills available to give a variety of access options
- Key lockable shootbolt handle
- Can be integrated with Technal window and door
- Available with Dual Colour option from a range of 300 premium colours
- Door leaf glazing options between 24mm and 40mm
- Door size up to 3.0m high\*

### THREE DIFFERENT LOOKS

The Crown Sliding Folding Door is available in three stylish variants, Original, Slim line and Soft line. Each one provides a distinctive profile style to suit personal choice or project requirement.

The Original, with its inherent strength of design, allows for doors to be made up to three metres in height.

The Slim line and Soft line options both benefit from profiles that have been reduced by up to 22%, providing slimmer sightlines at both the frame and panel meeting styles. This greatly increases the amount of light entering the room.