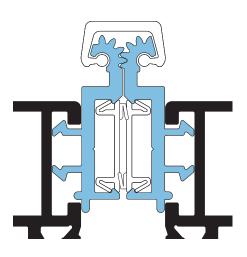

### REBATED LOW THRESHOLD

Along with the standard and low threshold, the Crown Sliding Folding Door is also available with a rebated low threshold. This provides improved weather resistance through the use of an additional gasket on the upstand., preventing water ingress. The rebated low threshold is also thermally broken to offer increased thermal efficiency.

### **CONTINUOUS HINGE**

The continuous hinge from appearance is purely aesthetic, mimicking the gasket for a clean and simple look. However, not only does it look good, it delivers an enhanced weather seal and eases the operation of the door with its integrated gearing mechanism.

The overall security performance of the door is also enhanced as the hinge runs the full height of the door, meaning that there are no individual attack points.