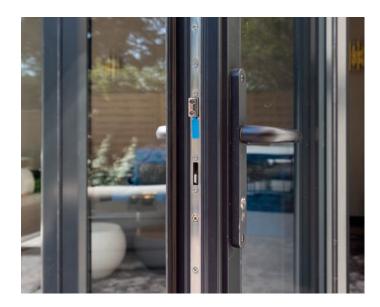

The Crown Sliding Folding Door with swing leaf incorporates security features such as a multi point lock designed specifically for doors - as opposed to "window" hardware utilised on some doors of this type. This allows the Crown Sliding Folding Door to not only be securely locked but also used as a main entry or exit when a swing panel is included, which can be opened from both inside and outside.

The door features a unique minimalist Shootbolt handle which throws bolts into position top and bottom with one easy action and provides an indicator that the shootbolts are in place. In addition, the handle is key lockable for added security and peace of mind.

The Crown Sliding Folding Door is available with our unique 'Dualsecure' locking system (Patent Pending), including a 5 Lever security 'lock out' function to deadlock the lock independently of the cylinder. This additional feature restricts the movement of all locking parts and provides you with exceptional levels of security.