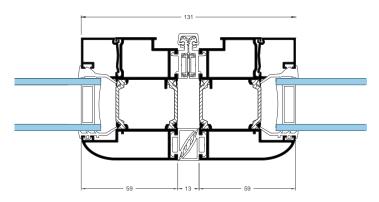

### THREE DIFFERENT LOOKS

The Crown Sliding Folding Door is available in three stylish variants, Original, Slim line and Soft line. Each one provides a distinctive profile style to suit personal choice or project requirement.

The Original, with its inherent strength of design, allows for doors to be made up to three metres in height.

The Slim line and Soft line options both benefit from profiles that have been reduced by up to 22%, providing slimmer sightlines at both the frame and panel meeting styles. This greatly increases the amount of light entering the room.