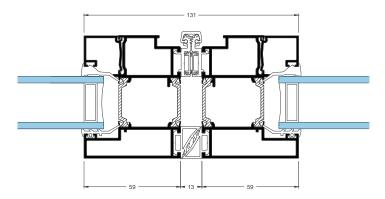

# **CROWN SLIDING FOLDING DOOR**

/ AESTHETICS TO SUIT ANY STYLE

Original Crown Sliding Folding Door

Slim line Crown Sliding Folding Door

Soft line Crown Sliding Folding Door

### THREE DIFFERENT LOOKS

The Crown Sliding Folding Door is available in three stylish variants, Original, Slim line and Soft line. Each one provides a distinctive profile style to suit personal choice or project requirement.

The Original, with its inherent strength of design, allows for doors to be made up to three metres in height.

The Slim line and Soft line options both benefit from profiles that have been reduced by up to 22%, providing slimmer sightlines at both the frame and panel meeting styles. This greatly increases the amount of light entering the room.

## **SPECIFICATION**

|                         | ORIGINAL | SLIM LINE/<br>SOFT LINE |
|-------------------------|----------|-------------------------|
| DEPTH OF FRAME          | 75MM     | 75MM                    |
| WIDTH SIGHTLINE         | 75MM     | 59MM                    |
| MAXIMUM GLAZING DEPTH   | 28MM     | 40MM                    |
| MAXIMUM WEIGHT PER PANE | 100KG    | 100KG                   |
| MAXIMUM WIDTH PER PANE  | 1000MM   | 1000MM                  |
| MAXIMUM OVERALL WIDTH   | 6426MM*  | 6426MM*                 |
| MAXIMUM HEIGHT          | 3000MM   | 2500MM                  |