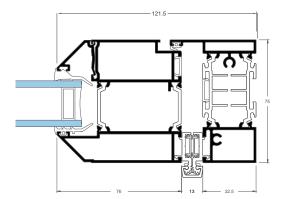

# **CROWN SLIDING FOLDING DOOR**

/ AESTHETICS TO SUIT ANY STYLE

Original Crown Sliding Folding Door

Slim line Crown Sliding Folding Door

Soft line Crown Sliding Folding Door

### THREE DIFFERENT LOOKS

The Crown Sliding Folding Door is available in three stylish variants, Original, Slim line and Soft line. Each one provides a distinctive profile style to suit personal choice or project requirement.

The Original, with its inherent strength of design, allows for doors to be made up to three metres in height.

The Slim line and Soft line options both benefit from profiles that have been reduced by up to 22%, providing slimmer sightlines at both the frame and panel meeting styles. This greatly increases the amount of light entering the room.

## **SPECIFICATION**

|                         | ORIGINAL | SLIM LINE/<br>SOFT LINE |
|-------------------------|----------|-------------------------|
| DEPTH OF FRAME          | 75MM     | 75MM                    |
| WIDTH SIGHTLINE         | 75MM     | 59MM                    |
| MAXIMUM GLAZING DEPTH   | 28MM     | 40MM                    |
| MAXIMUM WEIGHT PER PANE | 100KG    | 100KG                   |
| MAXIMUM WIDTH PER PANE  | 1000MM   | 1000MM                  |
| MAXIMUM OVERALL WIDTH   | 6426MM*  | 6426MM*                 |
| MAXIMUM HEIGHT          | 3000MM   | 2500MM                  |