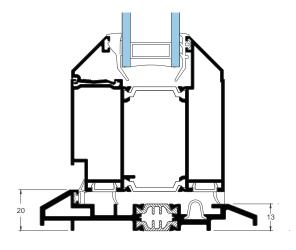

### **CONTINUOUS HINGE**

The continuous hinge from appearance is purely aesthetic, mimicking the gasket for a clean and simple look. However, not only does it look good, it delivers an enhanced weather seal and eases the operation of the door with its integrated gearing mechanism.

The overall security performance of the door is also enhanced as the hinge runs the full height of the door, meaning that there are no individual attack points.