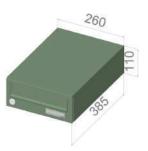

**



## City Hall LBD-016



**Material:** High quality galvanised steel.

Coating: Long lasting powder coating applied through thermosetting process.

#### Security:

- Euro-Locks secure cylinder cam lock
- 2 keys per letterbox

#### **Numbering options:**

Vinvl Numbers

## Colours available:

- **RAL 9016**
- RAL 7035
- RAL 8017
- **RAL 7016** Mix & match option
- **RAL 7040**
- **RAL 9005**
- Non-standard colours available on request.

### After sales service:

available.

- 2 years warranty
- Replacement parts available (doors, letter flaps, etc) with and after purchase
- Replacement locks and keys available with and after purchase

#### Standard and compliance:

- Letterbox made in Europe by a manufacturer certified with ISO 9001 standard
- European regulaton EN13724 compliant









## Options of Installation



Recess Mounted External

Free Standing External