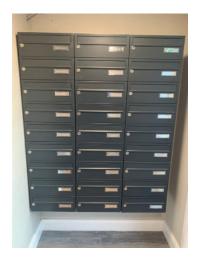

## City Hall LBD-016

**Material:** High quality galvanised steel.

Coating: Long lasting powder coating applied through thermosetting process.