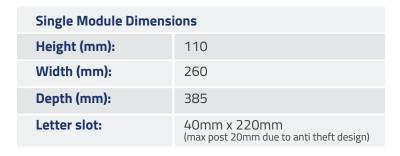

HEET**



## City Hall LBD-016



**Material:** High quality galvanised steel.

Coating: Long lasting powder coating applied through thermosetting process.

#### Security:

- Euro-Locks secure cylinder cam lock
- 2 keys per letterbox

#### **Numbering options:**

Vinvl Numbers

## Colours available:

- **RAL 9016**
- RAL 7035
- RAL 8017
- **RAL 7016** Mix & match option
- **RAL 7040**
- **RAL 9005**
- Non-standard colours available on request.

### After sales service:

available.

- 2 years warranty
- Replacement parts available (doors, letter flaps, etc) with and after purchase
- Replacement locks and keys available with and after purchase

#### Standard and compliance:

- Letterbox made in Europe by a manufacturer certified with ISO 9001 standard
- European regulaton EN13724 compliant









## Options of Installation



Recess Mounted External

Free Standing External