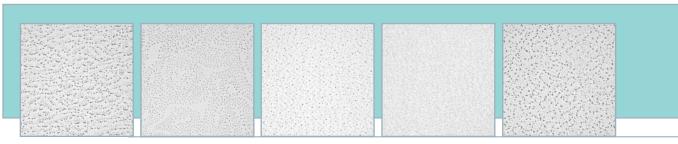

Mineral wool ceiling tiles OWAcoustic® smart







**Futura** 





## Mineral wool ceiling tiles OWAcoustic® smart:

# Edge 7 The slim reveal edge

Modern architecture shows a preference for plain structured shapes and elegant lines.

This new development of the Contura edge (Edge 7) introduces a 6 mm slim cut reveal edge that gives a refined detail to the overall ceiling installation.

Standard economy ceilings can now have the refinement of a Contura reveal edge detail.



## Fast in the warehouse, quick in the ceiling.

OWA can provide fast delivery to your warehouse, which means a quick response to your own customers' requirements.

With **OWAcoustic® smart** we have a quick reaction time – fast delivery when and where you need it – your warehouse or direct to site.

## OWAcoustic® smart + OWAconstruct®

## = tested security

St