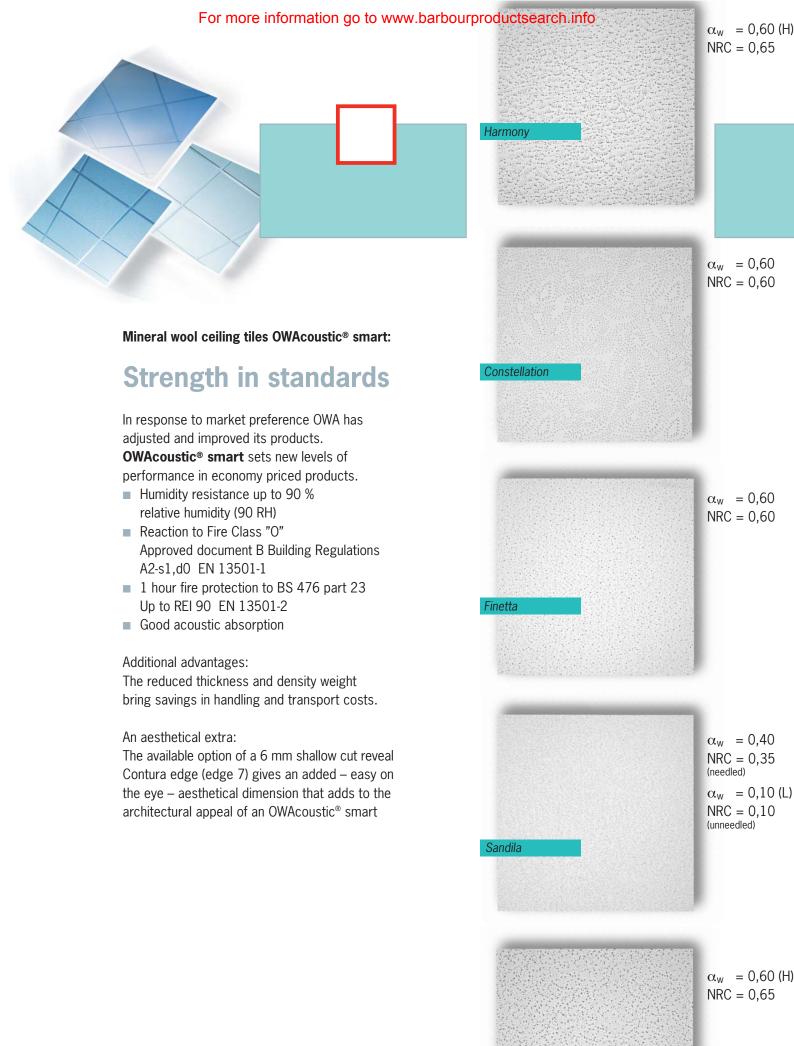

Mineral wool ceiling tiles OWAcoustic® smart

**Futura** 

## Mineral wool ceiling tiles OWAcoustic® smart:

#### Systems:

S 3

S 3a (Edge 7)

Use Stepped Perimeter Trim No. 50/14 and Contura Filler Plugs No. 42/7

Reaction of Fire Class "O" Approved document B Building Regulations, A2-s1,d0 EN 13501-1

1 hour fire protection to BS 476 part 23 Up to REI 90 EN 13501-2