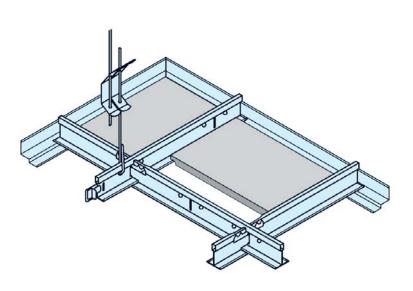

## = tested security

Standard lay-in ceiling systems have the advantage that they are quick and simple to install but they are often required to meet specific technical compliance with official regulated technical standards.

The OWAconstruct® exposed grid system, combined with **OWAcoustic® smart** ceiling tiles, gives an easy to install economic performance ceiling with certified standards of fire protection and acoustics.

OWA suspension constructions with OWA ceiling tiles are certified throughout Europe. It makes sense to use complete systems from OWA.