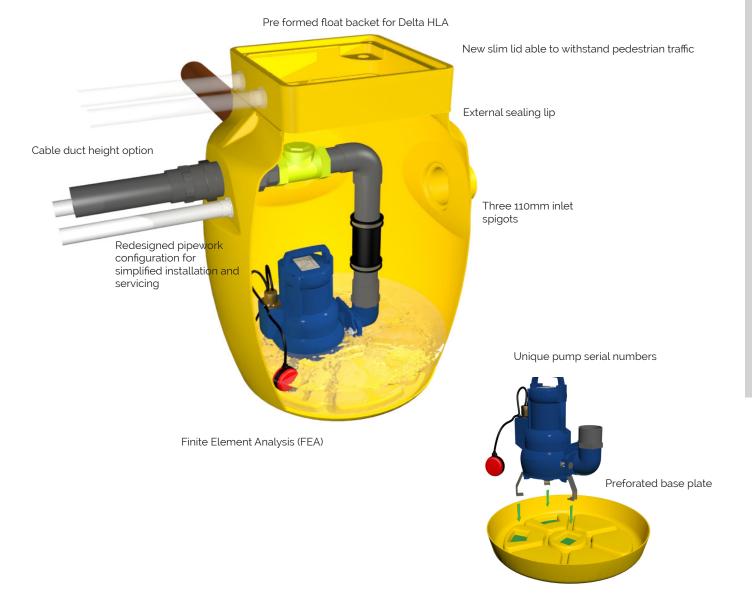

## 895 CHAMBER - FOUL AND GREY WATER

The Delta 895 chambers are designed for foul and grey water collection.

The Delta V3 Foul Packaged Pump Stations are suitable for collecting wastewater from the kitchens, bathrooms and/or utility rooms and discharging this into the mains drainage system.

The Delta Foul V3 is an effective way of moving foul/grey water to where it needs to be.

This specially designed chamber offers a large storage dimension, not forgetting the all-important cost savings – less excavation costs, less labour costs, less requirement for concrete/steel (when housed).

Recommended RC Sump Dimension - 1000mm x 1000mm x 1000mm

Delta 895 Chamber size - 895mm x 660mm (750mm spigot to spigot)

BASEMENT DRAINAGE

AND

PROTECTION

Head Office: Delta House, Merlin Way, North Weald, Epping, Essex, CM16 6HR 01992 523 523 | info@deltamembranes.com | www.deltamembranes.com