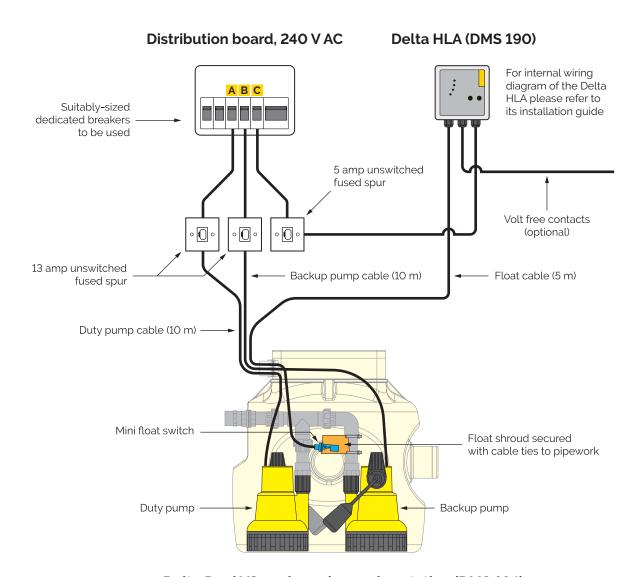

## WIRING SCHEMATIC

# Delta Dual V3 + Delta HLA

Delta Dual V3 packaged pumping station (DMS 164)

#### **BREAKER SPECIFICATION**

|   | Description   | Device type  | Rating |
|---|---------------|--------------|--------|
| Α | Delta V3 Pump | RCBO, Type C | 6 A    |
| В | Delta V3 Pump | RCBO, Type C | 6 A    |
| С | Delta HLA     | MCB          | 6 A    |