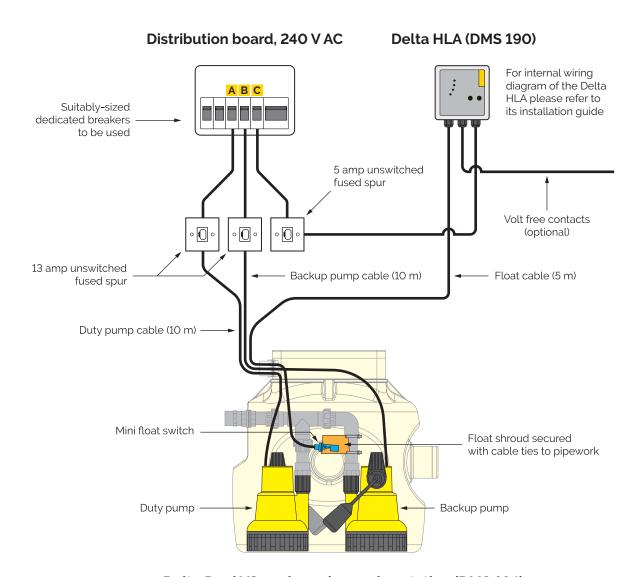

## WIRING SCHEMATIC

# Delta Dual V3 + Delta HLA

Delta Dual V3 packaged pumping station (DMS 164)

### **BREAKER SPECIFICATION**

|   | Description   | Device type  | Rating |
|---|---------------|--------------|--------|
| Α | Delta V3 Pump | RCBO, Type C | 6 A    |
| В | Delta V3 Pump | RCBO, Type C | 6 A    |
| С | Delta HLA     | MCB          | 6 A    |