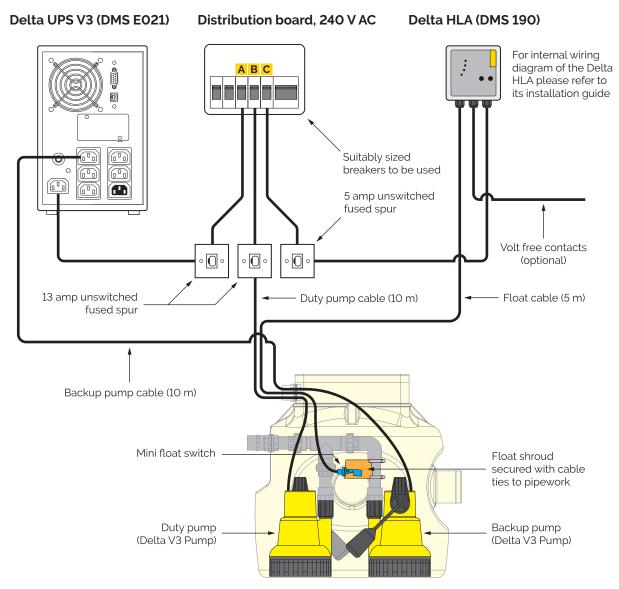

# WIRING SCHEMATIC

# Delta Dual V3 + Delta UPS V3

Delta Dual V3 packaged pumping station (DMS 164)

#### BREAKER SPECIFICATION

|   | Description   | Device type  | Rating |
|---|---------------|--------------|--------|
| Α | Delta UPS V3  | RCBO, Type C | 6 A    |
| в | Delta V3 Pump | RCBO, Type C | 6 A    |
| с | Delta HLA     | MCB          | 6 A    |