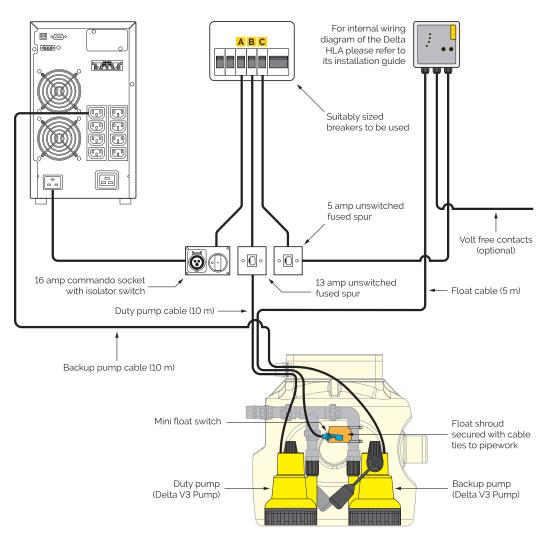

## Delta UPS V4/6 (DMS E022) Distribution board, 240 V AC Delta HLA (DMS 190)

Delta Dual V3 packaged pumping station (DMS 164)

## **BREAKER SPECIFICATION**

|   | Description    | Device type  | Rating |
|---|----------------|--------------|--------|
| Α | Delta UPS V4/6 | RCBO, Type C | 20 A   |
| В | Delta V3 Pump  | RCBO, Type C | 6 A    |
| С | Delta HLA      | MCB          | 6 A    |