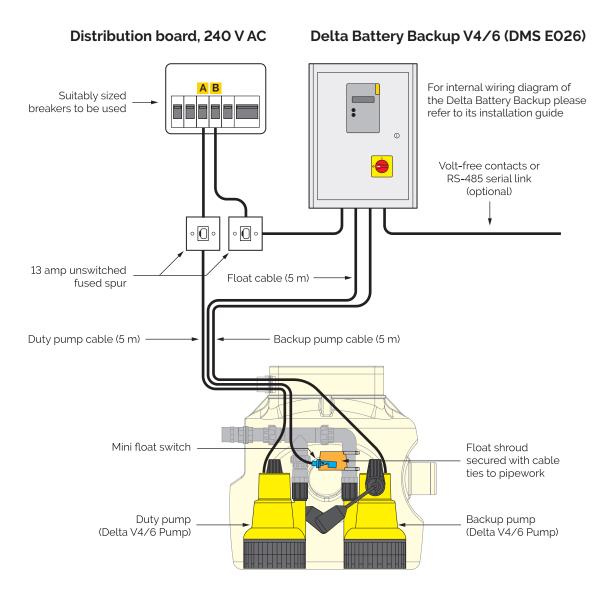

### WIRING SCHEMATIC

# Delta Dual V4/6 + Delta Battery Backup

Delta Dual V4/6 packaged pumping station (DMS 217/079)

#### **BREAKER SPECIFICATION**

|   | Description               | Device type  | Rating |
|---|---------------------------|--------------|--------|
| Α | Delta V4/6 Pump           | RCBO, Type C | 10 A   |
| В | Delta Battery Backup V4/6 | RCBO, Type C | 10 A   |