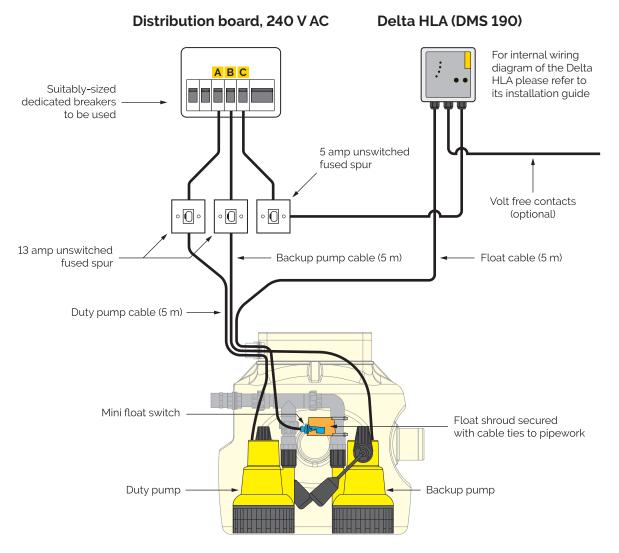

# WIRING SCHEMATIC

# Delta Dual V4/6 + Delta HLA

Delta Dual V4/6 packaged pumping station (DMS 217/079)

#### **BREAKER SPECIFICATION**

|   | Description     | Device type  | Rating |
|---|-----------------|--------------|--------|
| Α | Delta V4/6 Pump | RCBO, Type C | 10 A   |
| в | Delta V4/6 Pump | RCBO, Type C | 10 A   |
| с | Delta HLA       | MCB          | 6 A    |