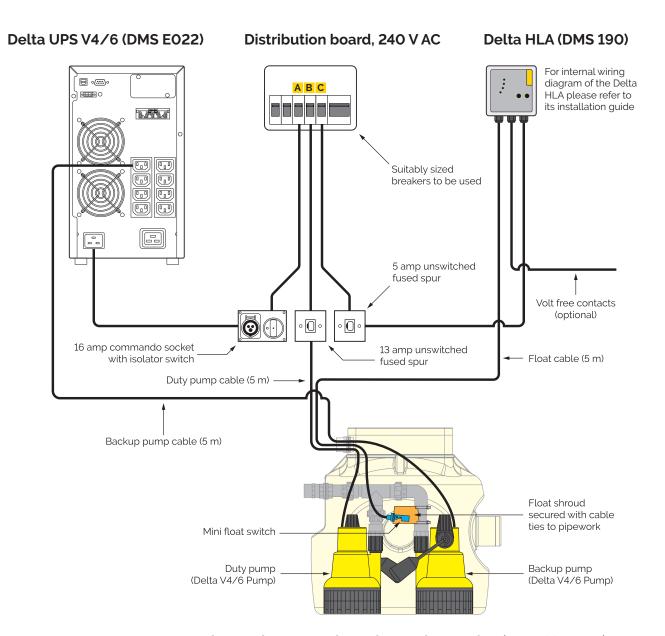

## Delta Dual V4/6 packaged pumping station (DMS 217/079)

#### **BREAKER SPECIFICATION**

|   | Description     | Device type  | Rating |
|---|-----------------|--------------|--------|
| Α | Delta UPS V4/6  | RCBO, Type C | 20 A   |
| В | Delta V4/6 Pump | RCBO, Type C | 10 A   |
| С | Delta HLA       | MCB          | 6 A    |