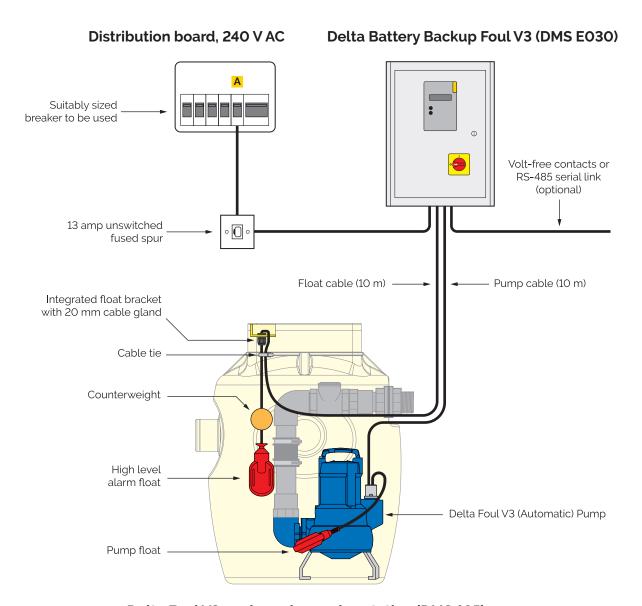

### WIRING SCHEMATIC

# Delta Foul V3 + Delta Battery Backup Foul V3

Delta Foul V3 packaged pumping station (DMS 165)

#### **BREAKER SPECIFICATION**

|   | Description                  | Device type  | Rating |
|---|------------------------------|--------------|--------|
| Α | Delta Battery Backup Foul V3 | RCBO, Type C | 10 A   |