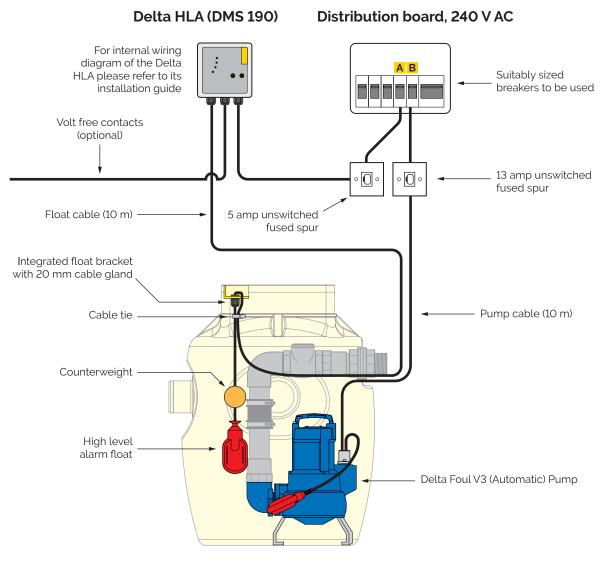

# Delta Foul V3 + Delta HLA

Delta Foul V3 packaged pumping station (DMS 165)

#### BREAKER SPECIFICATION

|   | Description        | Device type  | Rating |
|---|--------------------|--------------|--------|
| А | Delta HLA          | MCB          | 6 A    |
| в | Delta Foul V3 Pump | RCBO, Type C | 10 A   |