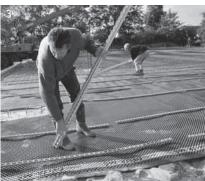

## **Installation Instructions**

- 1. Simply roll out the DELTA®-MS sub-base course sheets on a level and firm foundation.
- 2. Sheets should overlap no less than 20 cm along all edges. To minimise overlap losses, we recommend using rolls that are as wide as possible.
- 3. Strip-shaped spacers must be used to support the reinforcement mesh from below.
- 4. Spacers suitable for fair-faced concrete must be placed on the lower mesh to keep the upper and the lower reinforcements apart.