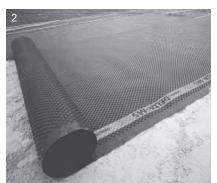

## **Installation Instructions**

- 1. Simply roll out the DELTA®-MS sub-base course sheets on a level and firm foundation.
- 2. Sheets should overlap no less than 20 cm along all edges. To minimise overlap losses, we recommend using rolls that are as wide as possible.
- 3. Strip-shaped spacers must be used to support the reinforcement mesh from below.
- 4. Spacers suitable for fair-faced concrete must be placed on the lower mesh to keep the upper and the lower reinforcements apart.