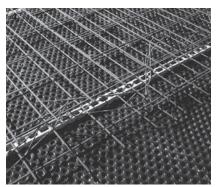

## **Installation Instructions**

- 1. Simply roll out the DELTA®-MS sub-base course sheets on a level and firm foundation.
- 2. Sheets should overlap no less than 20 cm along all edges. To minimise overlap losses, we recommend using rolls that are as wide as possible.
- 3. Strip-shaped spacers must be used to support the reinforcement mesh from below.
- 4. Spacers suitable for fair-faced concrete must be placed on the lower mesh to keep the upper and the lower reinforcements apart.