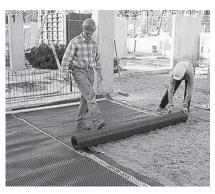

## **Installation Instructions**

- 1. Simply roll out the DELTA®-MS sub-base course sheets on a level and firm foundation.
- 2. Sheets should overlap no less than 20 cm along all edges. To minimise overlap losses, we recommend using rolls that are as wide as possible.
- 3. Strip-shaped spacers must be used to support the reinforcement mesh from below.
- 4. Spacers suitable for fair-faced concrete must be placed on the lower mesh to keep the upper and the lower reinforcements apart.