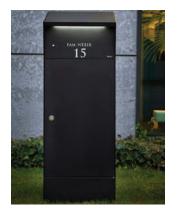

# Allux Bjørn Free Standing Parcel Box

Material: High quality galvanised steel.

**Coating:** Long lasting powder coating applied through thermosetting process.

# **Numbering options:**

Vinyl Numbers

### Colours available:

- Light Grey
- Black