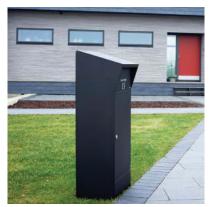

# **PRODUCT DATASHEET**



# Allux Bjørn Free Standing Parcel Box

Material: High quality galvanised steel.

**Coating:** Long lasting powder coating applied through thermosetting process.

## Security:

- Euro-Locks secure cylinder cam lock
- 2 keys per letterbox

# **Numbering options:**

Vinyl Numbers

### Colours available:

- Light Grey
- Black

### After sales service:

- 2 years warranty
- Replacement locks and keys available with and after purchase

# Standard and compliance:

- Letterbox made in Europe by a manufacturer certified with ISO 9001 standard
- European regulaton EN13724 compliant









| Height (mm):         | 1100                  |
|----------------------|-----------------------|
| Width (mm):          | 400                   |
| Depth (mm):          | 365                   |
| Weight (kg):         | 22                    |
| Maximum Parcel Size: | 155mm x 350mm x 300mm |

**Options of Installation**