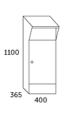

# Standard and compliance:

- Letterbox made in Europe by a manufacturer certified with ISO 9001 standard
- European regulaton EN13724 compliant

| Height (mm):         | 1100                  |
|----------------------|-----------------------|
| Width (mm):          | 400                   |
| Depth (mm):          | 365                   |
| Weight (kg):         | 22                    |
| Maximum Parcel Size: | 155mm x 350mm x 300mm |