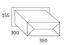

# Standard and compliance:

- Letterbox made in Europe by a manufacturer certified with ISO 9001 standard
- European regulaton EN13724 compliant

| Height (mm):         | 1100                  |
|----------------------|-----------------------|
| Width (mm):          | 400                   |
| Depth (mm):          | 365                   |
| Weight (kg):         | 22                    |
| Maximum Parcel Size: | 155mm x 350mm x 300mm |