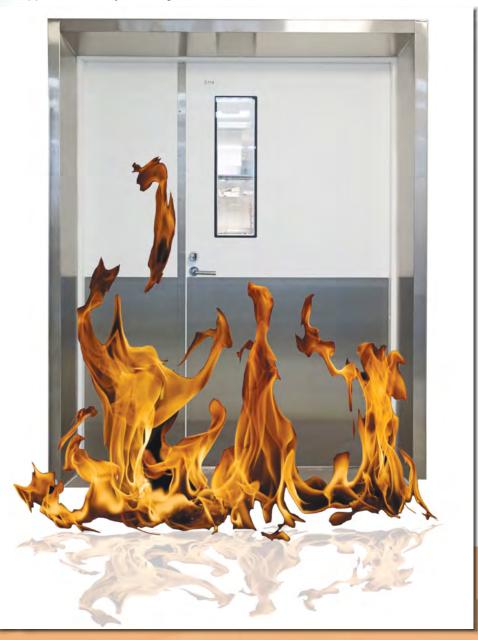

#### **Fire Doors**

Fire test certified to BS 476: Part 22 or BS EN 1634-1:2008 Frame selection:

- GRP Fire Frame

Stainless Steel Fire Frame