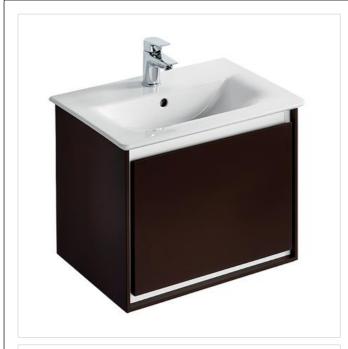

#### Illustrated

E0817 Concept Air 50cm wall hung vanity unit with 1 drawer E0765 Concept Air 50cm vanity washbasin, 1 taphole with

B9915 Concept Blue washbasin mixer 1 hole with pop-up waste

#### **Colours**

Gloss White & Matt White (B2) Gloss Light Grey & Matt White

Gloss White & Matt Grey (KN) Wood Light Grey & Matt White (PS)

Wood Light Brown & Matt Light Brown (ŬK) Gloss Dark Brown & Matt White