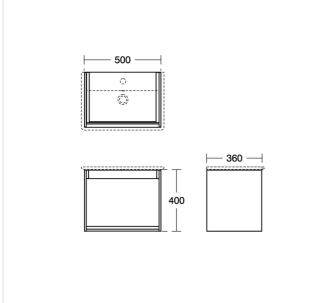

#### Illustrated

E0817 Concept Air 50cm wall hung vanity unit with 1 drawer E0765 Concept Air 50cm vanity washbasin, 1 taphole with

B9915 Concept Blue washbasin mixer 1 hole with pop-up waste

## **Configuration options**

**Material** 

Lacquered MDF

Weights E0817

14.00KG 12.00KG E0765 B9915 1.89KG

**Special Notes** 

EN 14749:2005 **Designer** 

Robin Levien, RDI