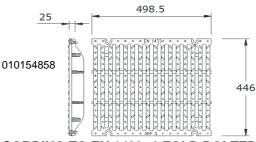

## LOADING CLASS E 600\*\* ACCORDING TO EN 1433, 4-FOLD BOLTED

| Designation                                                        | Ord.No.   | Material    | Length<br>[mm] | Inlet sect.<br>area Ø cm²/m<br>above | kg/unit |
|--------------------------------------------------------------------|-----------|-------------|----------------|--------------------------------------|---------|
| MEA ENS 400 Ductile iron slotted grating-E 600-0,5 m 15/125 bolted | 010154858 | Guss EN-GJS | 500            | 1780                                 | 37,70   |