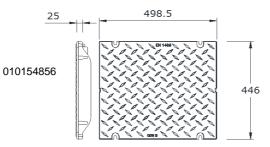

#### LOADING CLASS E 600\*\* ACCORDING TO EN 1433, 4-FOLD BOLTED

| Designation                                               | Ord.No.   | Material    | Length<br>[mm] | kg/unit |
|-----------------------------------------------------------|-----------|-------------|----------------|---------|
| MEA ENS 400 Ductile iron closed cover-E 600-0,5 m bolted. | 010154856 | Guss EN-GJS | 500            | 45,20   |