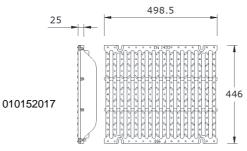

#### LOADING CLASS F 900\*\* ACCORDING TO EN 1433, 4-FOLD BOLTED

| Designation                                                        | Ord.No.   | Material     | Length<br>[mm] | Inlet sect.<br>area Ø cm²/m<br>above | kg/unit |
|--------------------------------------------------------------------|-----------|--------------|----------------|--------------------------------------|---------|
| MEA ENS 400 Ductile iron slotted grating-F 900-0,5 m 15/125 bolted | 010152017 | Ductile iron | 500            | 1780                                 | 44,20   |