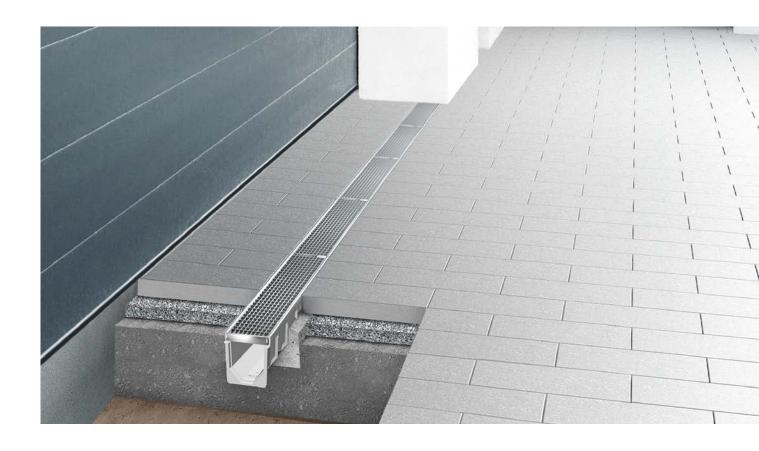

MEAFLUID complete channels are available in two lengths (500 and 1000 mm) in grey and in black. The system is suitable for drainage around the house, in garage entrances, on side walks and in landscaping.

#### **MEAFLUID 100:**

- > GRP channel body without fall
- > Clear width: 100 mm
- > Optimum channel cross-section
- > Tongue and groove system for easy installation
- > Easy shortening
- > High discharge performance
- > Channel covers with universal channel securement TOPFIX (loading class A 15)
- > Channel covers with universal channel securement CLIPFIX up to loading class C 250