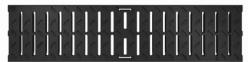

#### **MEAFLUID 100:**

- > GRP channel body without fall
- > Clear width: 100 mm
- > Optimum channel cross-section
- > Tongue and groove system for easy installation
- > Easy shortening
- > High discharge performance
- > Channel covers with universal channel securement TOPFIX (loading class A 15)
- > Channel covers with universal channel securement CLIPFIX up to loading class C 250

### Loading classes:

Channel body made of high quality GRP, also available in a black version

Slotted grating made of galvanised steel or stainless steel

Mesh grating made of galvanised steel or stainless steel