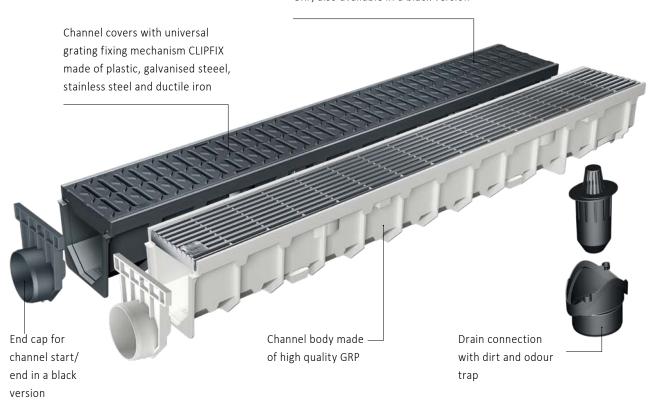

#### **MEAFLUID 100:**

- > GRP channel body without fall
- > Clear width: 100 mm
- > Optimum channel cross-section
- > Tongue and groove system for easy installation
- > Easy shortening
- > High discharge performance
- > Channel covers with universal channel securement TOPFIX (loading class A 15)
- > Channel covers with universal channel securement CLIPFIX up to loading class C 250

### Loading classes:

Channel body made of high quality GRP, also available in a black version

Slotted grating made of galvanised steel or stainless steel

Mesh grating made of galvanised steel or stainless steel

Longitudinal bar grating made of galvanised steel or stainless steel

Plastic grating

Ductile iron slotted grating

## UNIVERSAL GRATING FIXING MECHANISM

The innovative CLIPFIX grating locking mechanism can be fitted on gratings made of plastic, galvanised steel, stainless steel and ductile iron. It is designed for MEARIN PLUS/EXPERT, MEADRAIN SV/SE/SG, SVF/SEF, MEAHOME PLUS and MEAFLUID product range.

The new CLIPFIX grating locking mechanism is made of galvanised steel or stainless steel, snaps into the chambers of the drainage channel body and locks reliably.

For installation, simply insert the grating into the drainage channel body and the lock it in place; to remove it, lift the grating with the help of a grate hook.