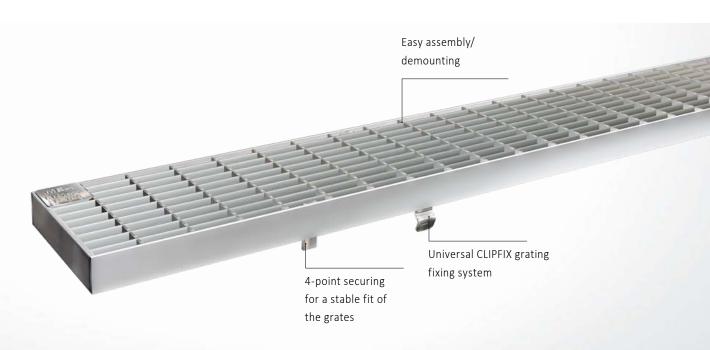

## UNIVERSAL GRATING FIXING MECHANISM

The innovative CLIPFIX grating locking mechanism can be fitted on gratings made of plastic, galvanised steel, stainless steel and ductile iron. It is designed for MEARIN PLUS/EXPERT, MEADRAIN SV/SE/SG, SVF/SEF, MEAHOME PLUS and MEAFLUID product range.

#### **PRODUCT ADVANTAGES**

- > Screwless and tool-free fastening system for MEA channel covers
- > Grating locking mechanism for loading classes A 15 up to E 600
- > From loading class B 125, additionally equipped with an integrated longitudinal shift protection
- > Maximum safety regardless of loading class
- > Reliable locking, vandalism and theft are prevented
- > Easy cleaning of the drainage channel body (when removing the grating, the cross-section of the channel is completely free)
- > Made of durable galvanised or stainless steel

The new CLIPFIX grating locking mechanism is made of galvanised steel or stainless steel, snaps into the chambers of the drainage channel body and locks reliably.

For installation, simply insert the grating into the drainage channel body and the lock it in place; to remove it, lift the grating with the help of a grate hook.