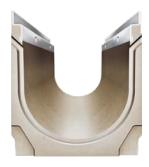

#### **MEAFLUID 100:**

- > GRP channel body without fall
- > Clear width: 100 mm
- > Optimum channel cross-section
- > Tongue and groove system for easy installation
- > Easy shortening
- > High discharge performance
- > Channel covers with universal channel securement TOPFIX (loading class A 15)
- > Channel covers with universal channel securement CLIPFIX up to loading class C 250

### Loading classes:

Channel body made of high quality GRP, also available in a black version

Slotted grating made of galvanised steel or stainless steel

Mesh grating made of galvanised steel or stainless steel