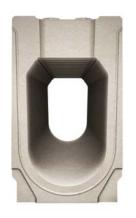

### Loading classes:

Channel body made of high quality GRP, also available in a black version

Slotted grating made of galvanised steel or stainless steel

Mesh grating made of galvanised steel or stainless steel

Longitudinal bar grating made of galvanised steel or stainless steel

Plastic grating

Ductile iron slotted grating