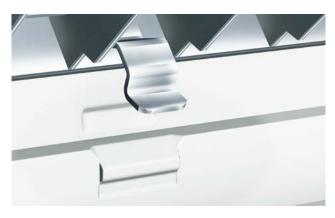

## UNIVERSAL GRATING FIXING MECHANISM

The innovative CLIPFIX grating locking mechanism can be fitted on gratings made of plastic, galvanised steel, stainless steel and ductile iron. It is designed for MEARIN PLUS/EXPERT, MEADRAIN SV/SE/SG, SVF/SEF, MEAHOME PLUS and MEAFLUID product range.

#### **PRODUCT ADVANTAGES**

- > Screwless and tool-free fastening system for MEA channel covers
- > Grating locking mechanism for loading classes A 15 up to E 600
- > From loading class B 125, additionally equipped with an integrated longitudinal shift protection
- > Maximum safety regardless of loading class
- > Reliable locking, vandalism and theft are prevented
- > Easy cleaning of the drainage channel body (when removing the grating, the cross-section of the channel is completely free)
- > Made of durable galvanised or stainless steel

The new CLIPFIX grating locking mechanism is made of galvanised steel or stainless steel, snaps into the chambers of the drainage channel body and locks reliably.

For installation, simply insert the grating into the drainage channel body and the lock it in place; to remove it, lift the grating with the help of a grate hook.