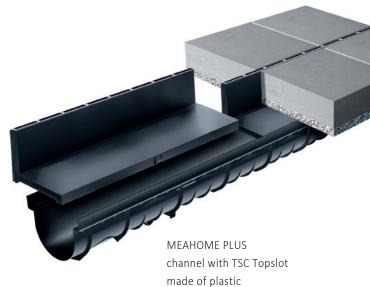

#### **MEAHOME PLUS with TSC Topslot**

For an elegant and discreet installation in yards, around swimming pools, terraces or in front of a garage, the MEAHOME PLUS can be delivered with our MEA TSC TOPSLOT. The performance of the channel remains the same despite almost disappearing in the ground.