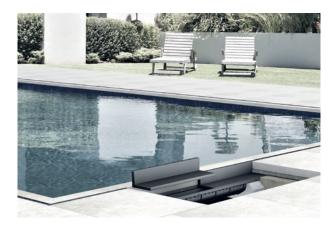

#### **MEAHOME PLUS with TSC Topslot**

For an elegant and discreet installation in yards, around swimming pools, terraces or in front of a garage, the MEAHOME PLUS can be delivered with our MEA TSC TOPSLOT. The performance of the channel remains the same despite almost disappearing in the ground.