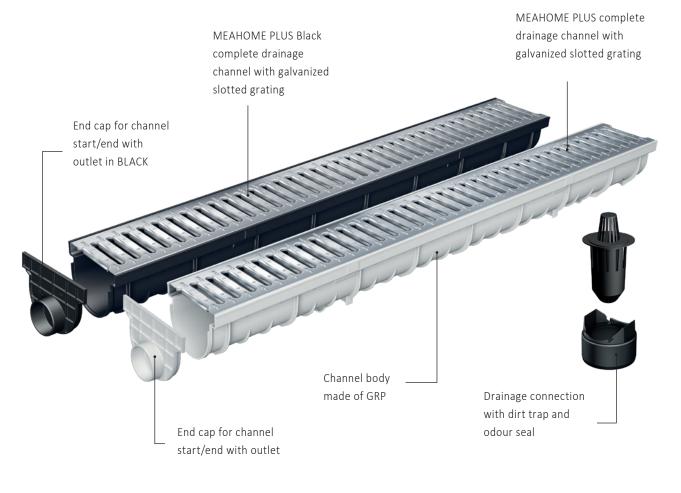

## Anasphaltable drainage channel made of GRP: MEAHOME PLUS

Since the MEAHOME PLUS drainage channels are made of high-quality GRP, they are particularly sturdy and resistant to oil, chemicals or salt. Their light weight makes the installation fast and easy. Thanks to the smooth surface of the GRP material, the rain water is being evacuated fast as well as possible dirt particles. MEAHOME PLUS is also available in black: MEAHOME PLUS BLACK.

#### Advantages:

- > Material glass-fibre reinforced composite: robust and durable
- > Fast and easy installation
- > Passenger car passable. Loading class B 125 according to DIN EN 1433
- > End caps and vertical outlet connection available
- > Heat-resistant hot asphalt can be poured directly at the drainage channel
- > Chemical and salt resistant
- > No rusting of the edges since made of high-quality GRP