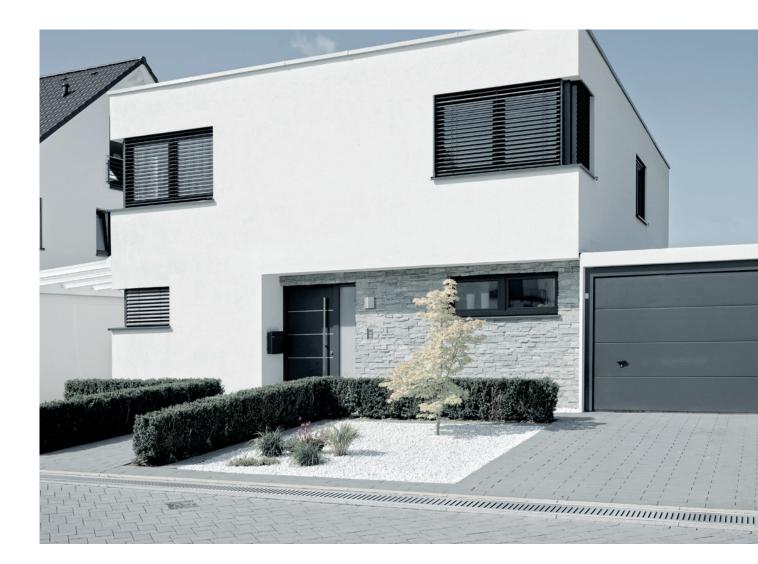

### Drainage channel MEAHOME PLUS for house and garden

The MEAHOME drainage channel was especially developed for being used around homes as well as in gardens, courtyards and landscaped areas. The MEAHOME PLUS channels are passenger cars passable including a pre-mounted slotted grating or optionally with our TSC TOPSLOT for a discreet installation.

#### **MEAHOME PLUS with TSC Topslot**

For an elegant and discreet installation in yards, around swimming pools, terraces or in front of a garage, the MEAHOME PLUS can be delivered with our MEA TSC TOPSLOT. The performance of the channel remains the same despite almost disappearing in the ground.