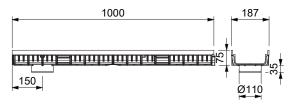

Flat channel MEARIN PLUS F 150, Length: 1 m, Construction height: 75 mm

| Description                                                    | Article n° | Unit/pallet | €/unit |
|----------------------------------------------------------------|------------|-------------|--------|
| MEARIN PLUS F 150.0/75<br>Channel body                         | 010140750  | 60          | 56,10  |
| MEARIN PLUS F 150.0 A /75<br>Channel body with outlet Ø 110 mm | 010140752  | 54          | 76,10  |