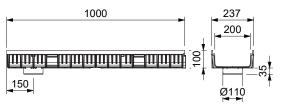

Flat channel MEARIN PLUS F 200, Length: 1 m, Construction height: 100 mm

| Description                                                     | Article n° | Unit/pallet | €/unit |
|-----------------------------------------------------------------|------------|-------------|--------|
| MEARIN PLUS F 200.0/100<br>Channel body                         | 010140760  | 50          | 70,60  |
| MEARIN PLUS F 200.0 A /100<br>Channel body with outlet Ø 110 mm | 010140762  | 45          | 90,60  |