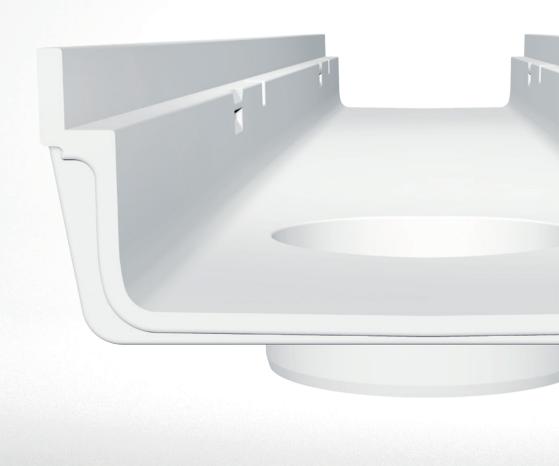

## **IMEARIN PLUS F FLAT CHANNELS**

MEARIN PLUS F flat channels, with their low installation height, are excellent for the drainage of parking decks, multi-storey car parks and platforms.

The robust GRP channel body in Duroplast quality is dimensionally stable, abrasion-resistant and resistant to chemicals, frost and salty condensation water.

The smooth inner surface of the channel body, which is durable over the years allows best rain water evacuation performance. A large choice of gratings made of galvanized steel, stainless steel, ductile iron and plastic combined with the CLIPFIX fast locking mechanism ensures quick and easy installation and removal of the gratings as well as an uncomplicated cleaning of the channel bodies.