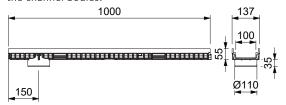

Flat channel MEARIN PLUS F 100, Length: 1 m, construction height: 55 mm

| Description                                                    | Article n° | Unit/pallet | €/unit |
|----------------------------------------------------------------|------------|-------------|--------|
| MEARIN PLUS F 100.0/55<br>Channel body                         | 010140740  | 96          | 37,00  |
| MEARIN PLUS F 100.0 A /55<br>Channel body with outlet Ø 110 mm | 010140742  | 88          | 57,00  |