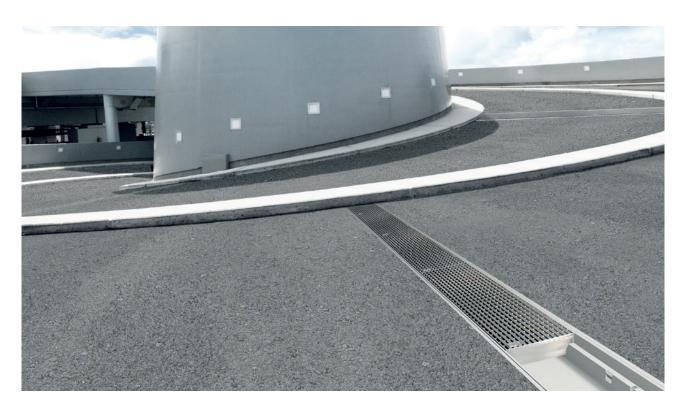

## MEARIN PLUS F FLAT CHANNELS

LOW HEIGHT, SUITABLE FOR ALMOST EVERY APPLICATION

DRAINAGE SYSTEM FOR RAILWAY PLATFORMS, PARKING DECKS, ACCESS RAMPS OF UNDERGROUND AND MULTI-STOREY CAR PARKS

DRAINAGE SYSTEM FOR APPLICATIONS WITH LOW CONSTRUCTION HEIGHTS

## **IMEARIN PLUS F FLAT CHANNELS**

MEARIN PLUS F flat channels, with their low installation height, are excellent for the drainage of parking decks, multi-storey car parks and platforms.

The robust GRP channel body in Duroplast quality is dimensionally stable, abrasion-resistant and resistant to chemicals, frost and salty condensation water.