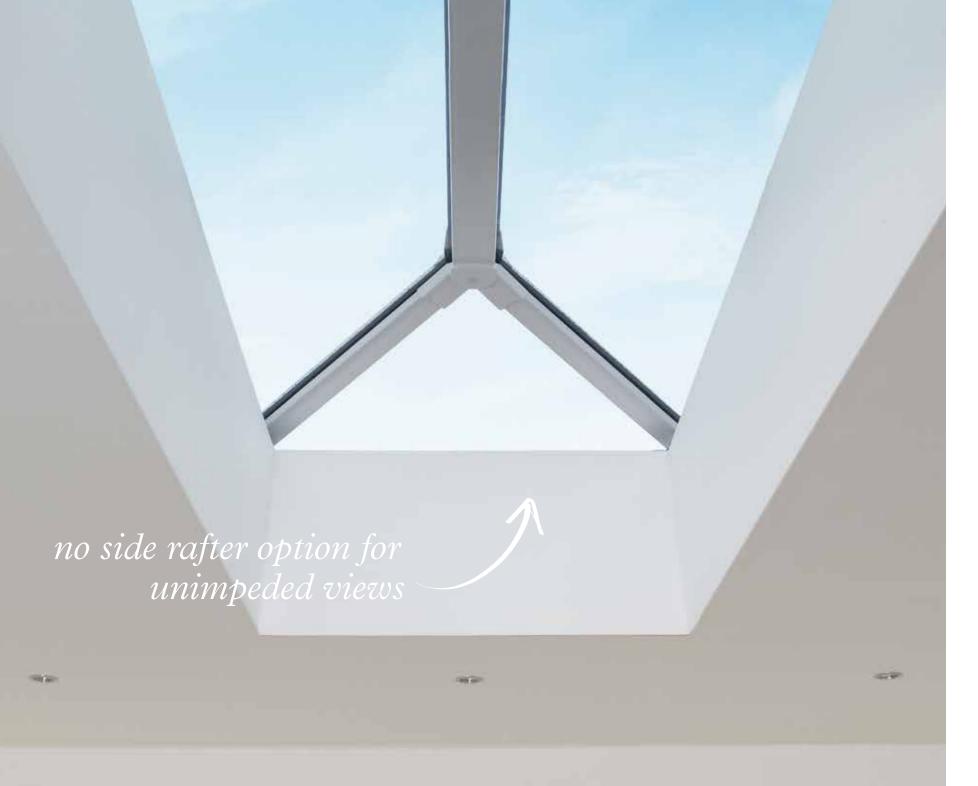

8

Skypod Lantern Roof in White with no side rafter

Skypod Lantern Roof in White

#### Enjoy larger glass areas

With its clean lines and sleek looks, a Skypod lantern roof will add real height and volume to your room. And thanks to a no side rafter option, you can enjoy unimpeded views.