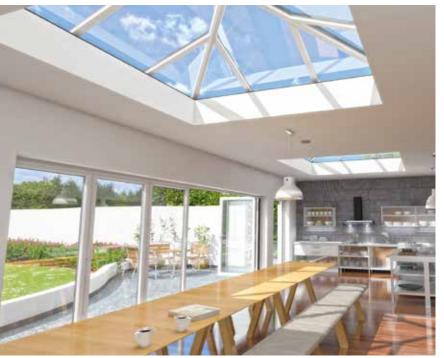

#### **Choose your size and style**

In the past, lantern roofs were the preserve of high-end properties. These were not only expensive, but the slightly 'industrial' design wasn't to everyone's taste. That's why we created Skypod. As well as offering outstanding looks, it costs less – and provides the perfect match for your existing PVC-U windows and doors.

#### Enjoy larger glass areas

With its clean lines and sleek looks, a Skypod lantern roof will add real height and volume to your room. And thanks to a no side rafter option, you can enjoy unimpeded views.