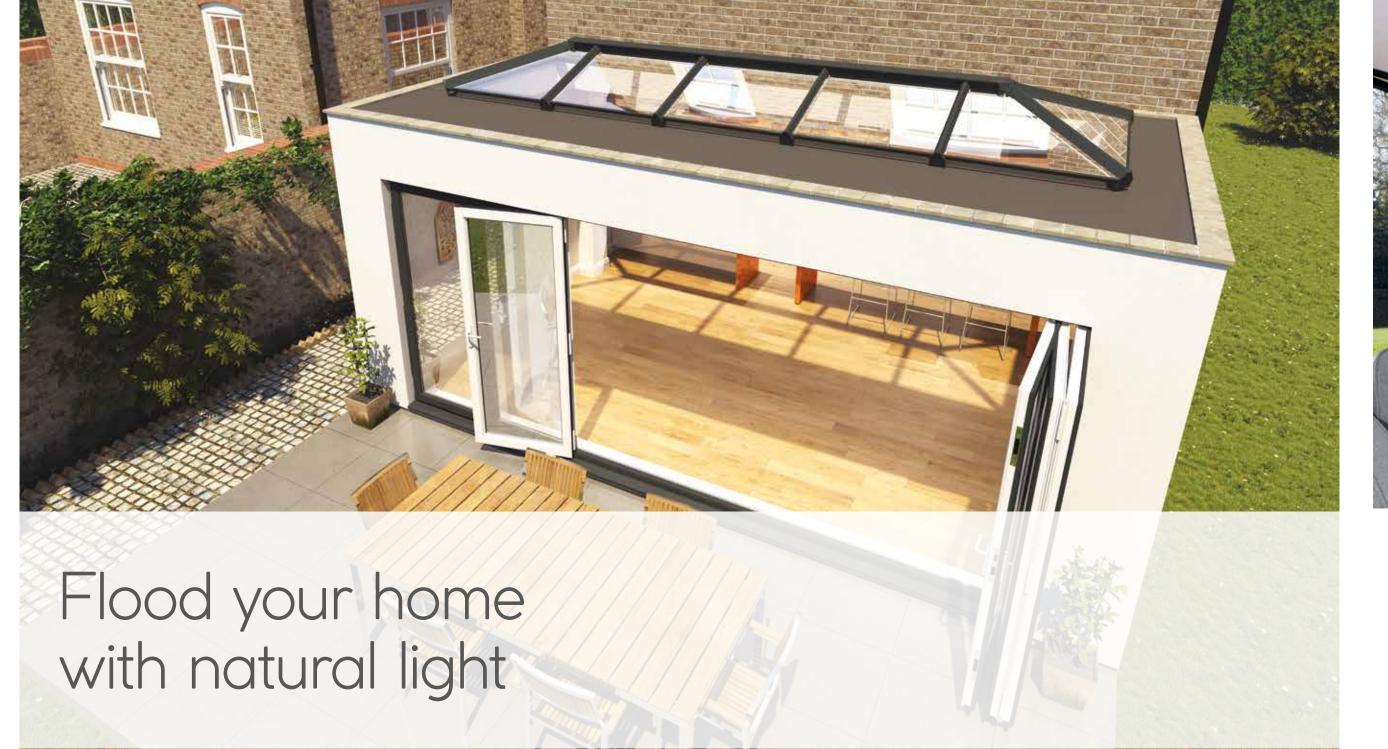

### Contents

Flood your home with natural light

Styles to suit every home

Skypod

Skypod Plus

Colour your world

Peace of mind

#### Living spaces with wow factor

Imagine creating a stylish new living space that's flooded with natural light. Imagine an inspiring contemporary design feature that will not only enhance your lifestyle but add value to your home too. Some would call it the 'wow' factor. We call it Skypod – an innovative pitched lantern roof range that's been created for today's style-conscious homeowner.

kitchen-diners and garage conversions. Go large to create an impressive feature on your flat roof – maximising the natural light in your room.

#### **Aspirational living spaces**

Go large to create an impressive feature on your flat roof – maximising the natural light in your room

#### Perfect for home extensions

Looking to extend? Make a stunning feature of a flat roof with Skypod.