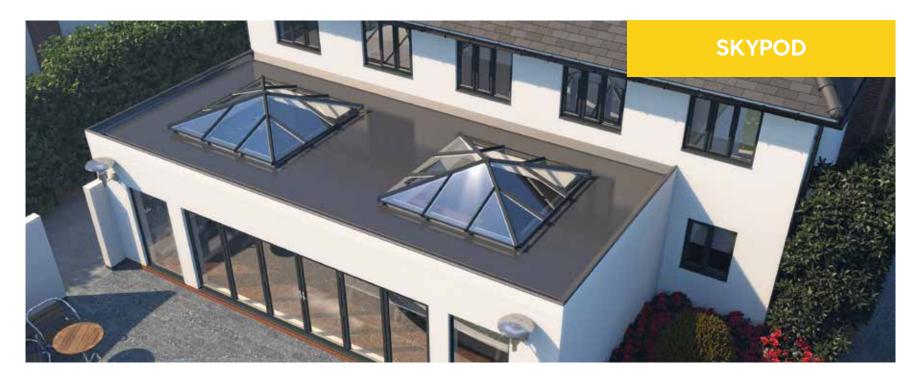

### Styles to suit every home

A Skypod to suit you

Skypod is available in a wide range of sizes and styles, so you can create a lantern roof that complements the individuality of your home. Skypod is suitable for a wide range of projects such as flat-roofed extensions, orangeries, new builds,

kitchen-diners and garage conversions. Go large to create an impressive feature on your flat roof – maximising the natural light in your room.

#### **Aspirational living spaces**

Go large to create an impressive feature on your flat roof – maximising the natural light in your room

#### Perfect for home extensions

Looking to extend? Make a stunning feature of a flat roof with Skypod.