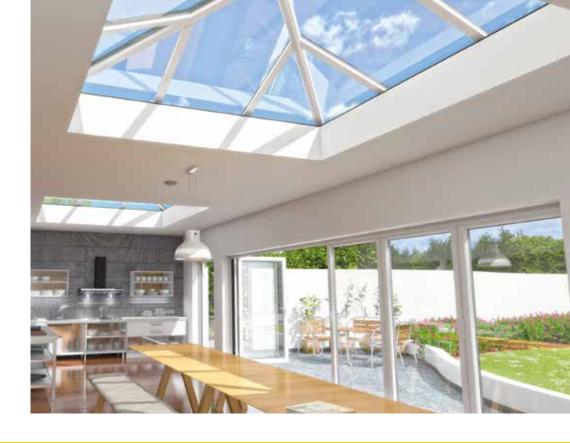

#### Living spaces with wow factor

Imagine creating a stylish new living space that's flooded with natural light. Imagine an inspiring contemporary design feature that will not only enhance your lifestyle but add value to your home too. Some would call it the 'wow' factor. We call it Skypod – an innovative pitched lantern roof range that's been created for today's style-conscious homeowner.

#### Enjoy larger glass areas

With its clean lines and sleek looks, a Skypod lantern roof will add real height and volume to your room. And thanks to a no side rafter option, you can enjoy unimpeded views.

#### An energy efficient solution

Skypod can achieve exceptional U-values as low as 1.0\*

– this helps minimise heat loss, meaning that you can save money on your heating bills.