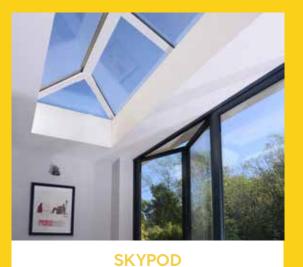

## The easy way to add more class to your glass roof

Introducing the Skypod Plus. Designed with a premium frame that looks great, is high quality and easy to install. Skypod Plus is available in black, white and grey.

Like the rest of the Skypod range, this sleek, modern lantern roof has been designed to meet the demands of design-conscious buyers.

Style-savvy people who want to let more natural light into their flat roof extension or garage conversion, but also demand contemporary design that works in harmony with their living space.