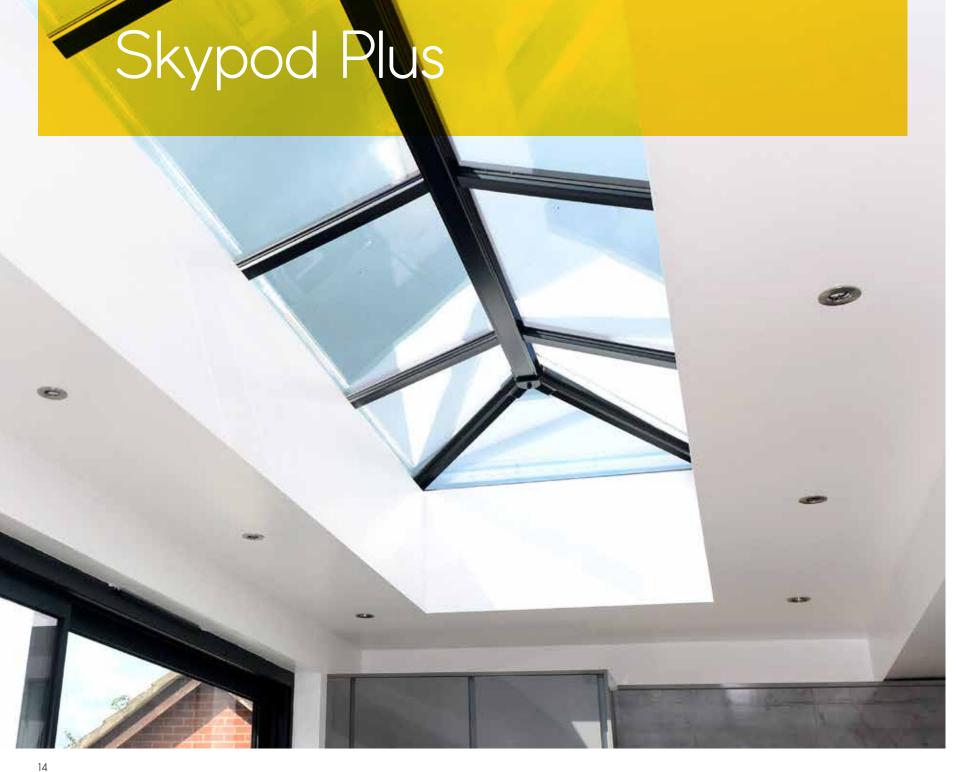

## The easy way to add more class to your glass roof

Introducing the Skypod Plus. Designed with a premium frame that looks great, is high quality and easy to install. Skypod Plus is available in black, white and grey.

Like the rest of the Skypod range, this sleek, modern lantern roof has been designed to meet the demands of design-conscious buyers.

Style-savvy people who want to let more natural light into their flat roof extension or garage conversion, but also demand contemporary design that works in harmony with their living space.