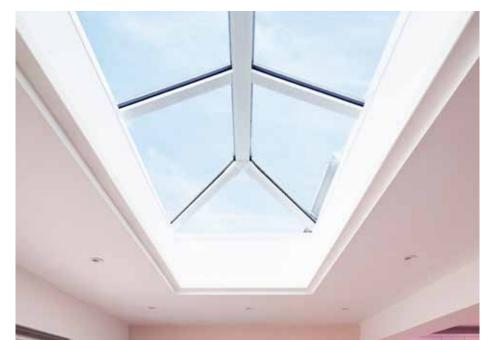

#### Enjoy larger glass areas

With its clean lines and sleek looks, a Skypod lantern roof will add real height and volume to your room. And thanks to a no side rafter option, you can enjoy unimpeded views.

#### An energy efficient solution

Skypod can achieve exceptional U-values as low as 1.0\*

– this helps minimise heat loss, meaning that you can save money on your heating bills.