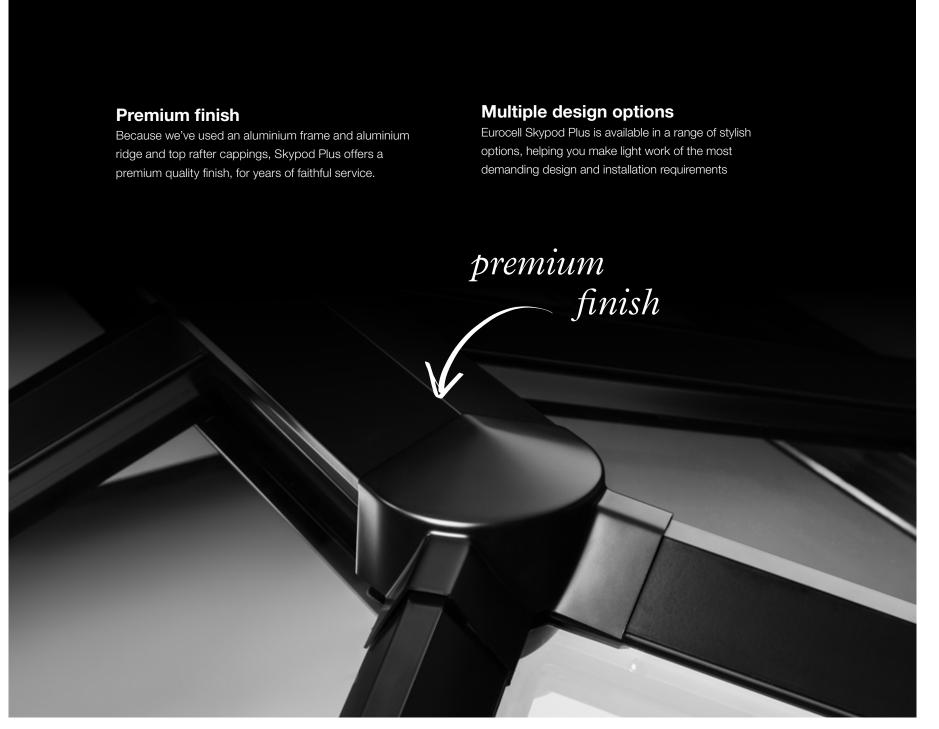

## The easy way to add more class to your glass roof

Introducing the Skypod Plus. Designed with a premium frame that looks great, is high quality and easy to install. Skypod Plus is available in black, white and grey.

Like the rest of the Skypod range, this sleek, modern lantern roof has been designed to meet the demands of design-conscious buyers.

Style-savvy people who want to let more natural light into their flat roof extension or garage conversion, but also demand contemporary design that works in harmony with their living space.