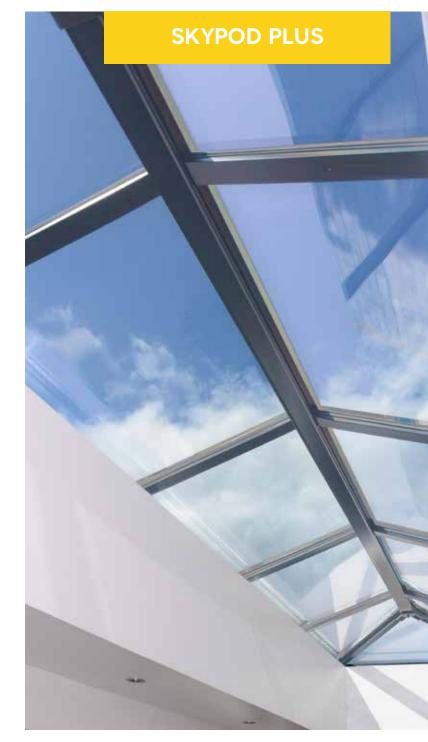

## The easy way to add more class to your glass roof

Introducing the Skypod Plus. Designed with a premium frame that looks great, is high quality and easy to install. Skypod Plus is available in black, white and grey.

Like the rest of the Skypod range, this sleek, modern lantern roof has been designed to meet the demands of design-conscious buyers.

Style-savvy people who want to let more natural light into their flat roof extension or garage conversion, but also demand contemporary design that works in harmony with their living space.