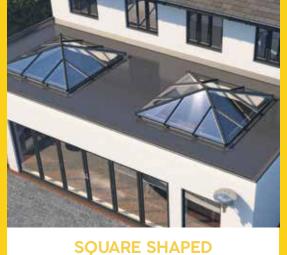

# A perfect square

#### Whatever the size, Skypod squares up

Whether you're looking for a small rooflight or large gazebostyle lantern roof, there's a solution for you. Our new dedicated frame system means that rafter bars line-up perfectly, whatever the size.

#### Perfect for home extensions

Looking to extend? Make a stunning feature of a flat roof with Skypod.