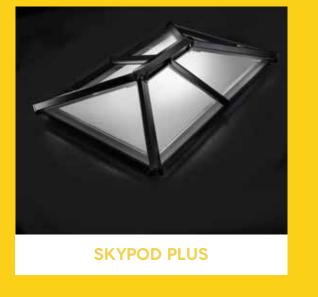

## The easy way to add more class to your glass roof

Introducing the Skypod Plus. Designed with a premium frame that looks great, is high quality and easy to install. Skypod Plus is available in black, white and grey.

Like the rest of the Skypod range, this sleek, modern lantern roof has been designed to meet the demands of design-conscious buyers.

Style-savvy people who want to let more natural light into their flat roof extension or garage conversion, but also demand contemporary design that works in harmony with their living space.