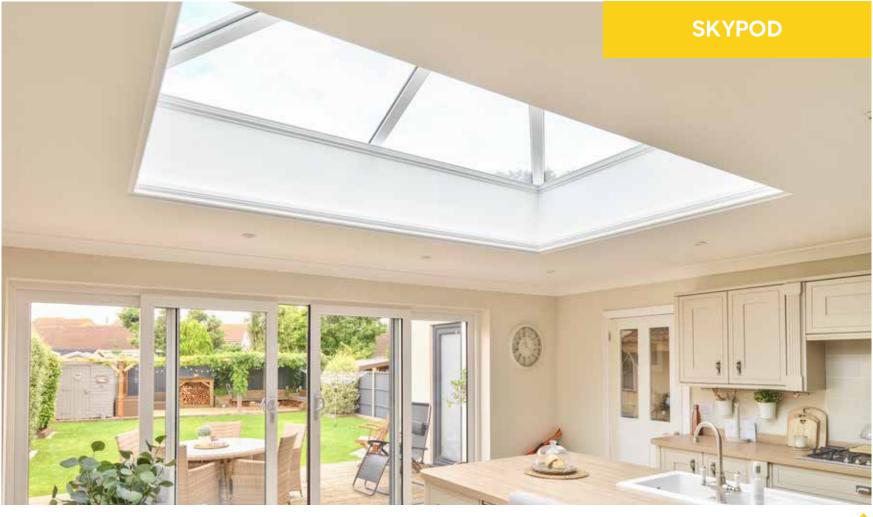

#### Living spaces with wow factor

Imagine creating a stylish new living space that's flooded with natural light. Imagine an inspiring contemporary design feature that will not only enhance your lifestyle but add value to your home too. Some would call it the 'wow' factor. We call it Skypod – an innovative pitched lantern roof range that's been created for today's style-conscious homeowner.

#### Enjoy larger glass areas

With its clean lines and sleek looks, a Skypod lantern roof will add real height and volume to your room. And thanks to a no side rafter option, you can enjoy unimpeded views.

#### An energy efficient solution

Skypod can achieve exceptional U-values as low as 1.0\*

– this helps minimise heat loss, meaning that you can save money on your heating bills.