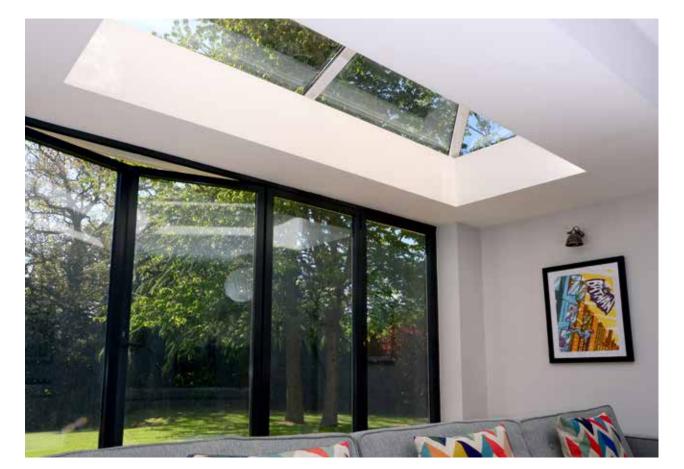

#### Enjoy larger glass areas

With its clean lines and sleek looks, a Skypod lantern roof will add real height and volume to your room. And thanks to a no side rafter option, you can enjoy unimpeded views.

#### Whatever the size, Skypod squares up

Whether you're looking for a small rooflight or large gazebostyle lantern roof, there's a solution for you. Our new dedicated frame system means that rafter bars line-up perfectly, whatever the size.