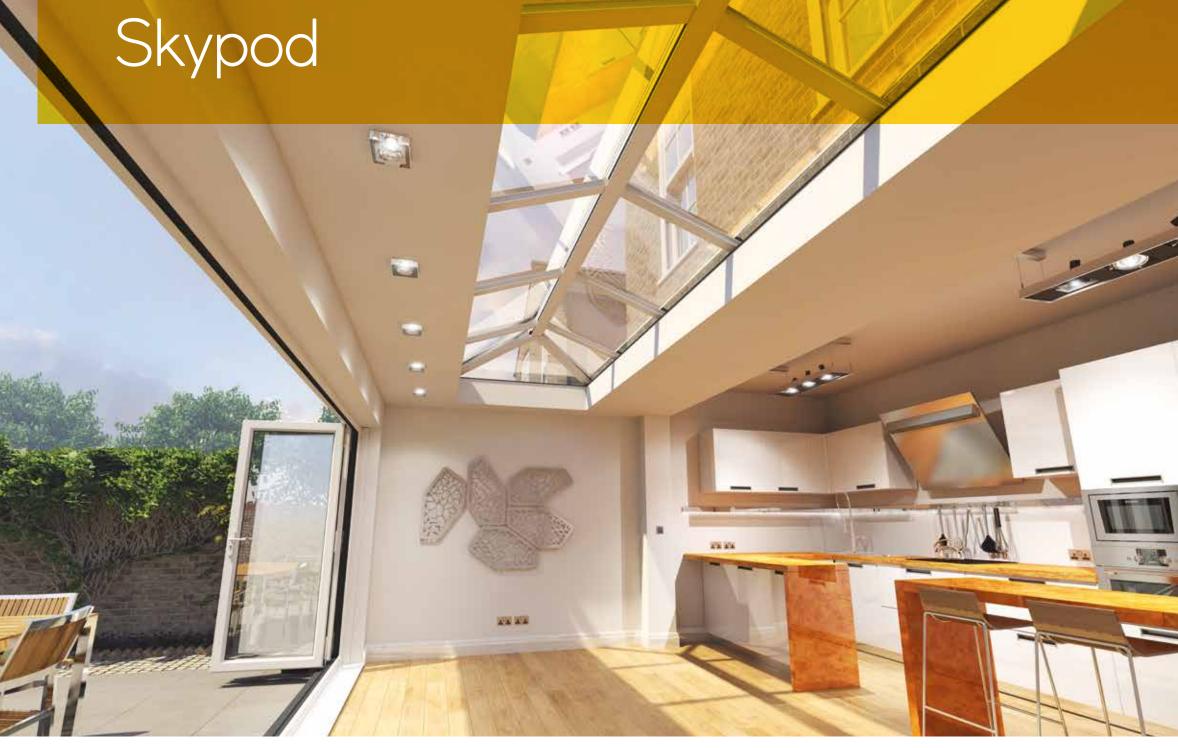

#### Living spaces with wow factor

Imagine creating a stylish new living space that's flooded with natural light. Imagine an inspiring contemporary design feature that will not only enhance your lifestyle but add value to your home too. Some would call it the 'wow' factor. We call it Skypod – an innovative pitched lantern roof range that's been created for today's style-conscious homeowner.

#### Enjoy larger glass areas

With its clean lines and sleek looks, a Skypod lantern roof will add real height and volume to your room. And thanks to a no side rafter option, you can enjoy unimpeded views.