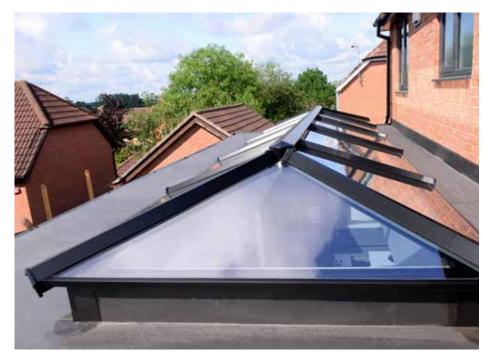

### Styles to suit every home

A Skypod to suit you

Skypod is available in a wide range of sizes and styles, so you can create a lantern roof that complements the individuality of your home. Skypod is suitable for a wide range of projects such as flat-roofed extensions, orangeries, new builds,

kitchen-diners and garage conversions. Go large to create an impressive feature on your flat roof – maximising the natural light in your room.

#### **Aspirational living spaces**

Go large to create an impressive feature on your flat roof – maximising the natural light in your room