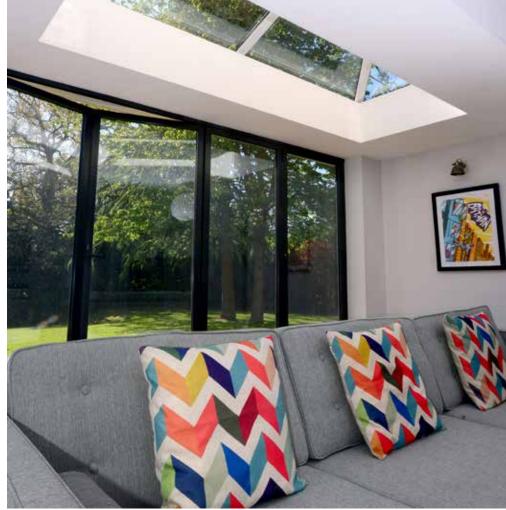

#### Enjoy larger glass areas

With its clean lines and sleek looks, a Skypod lantern roof will add real height and volume to your room. And thanks to a no side rafter option, you can enjoy unimpeded views.

#### An energy efficient solution

Skypod can achieve exceptional U-values as low as 1.0\*

– this helps minimise heat loss, meaning that you can save money on your heating bills.