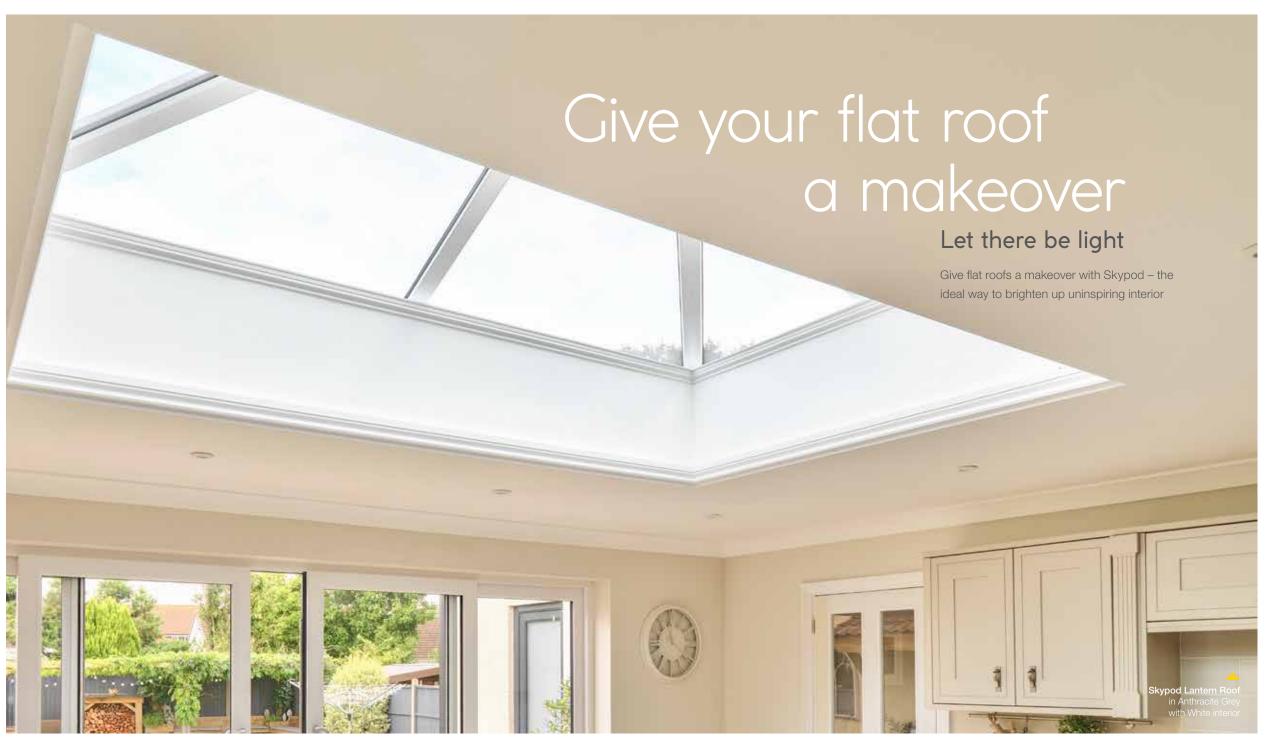

8

Skypod Lantern Roof in White with no side rafter

Skypod Lantern Roof in White

#### Enjoy larger glass areas

With its clean lines and sleek looks, a Skypod lantern roof will add real height and volume to your room. And thanks to a no side rafter option, you can enjoy unimpeded views.