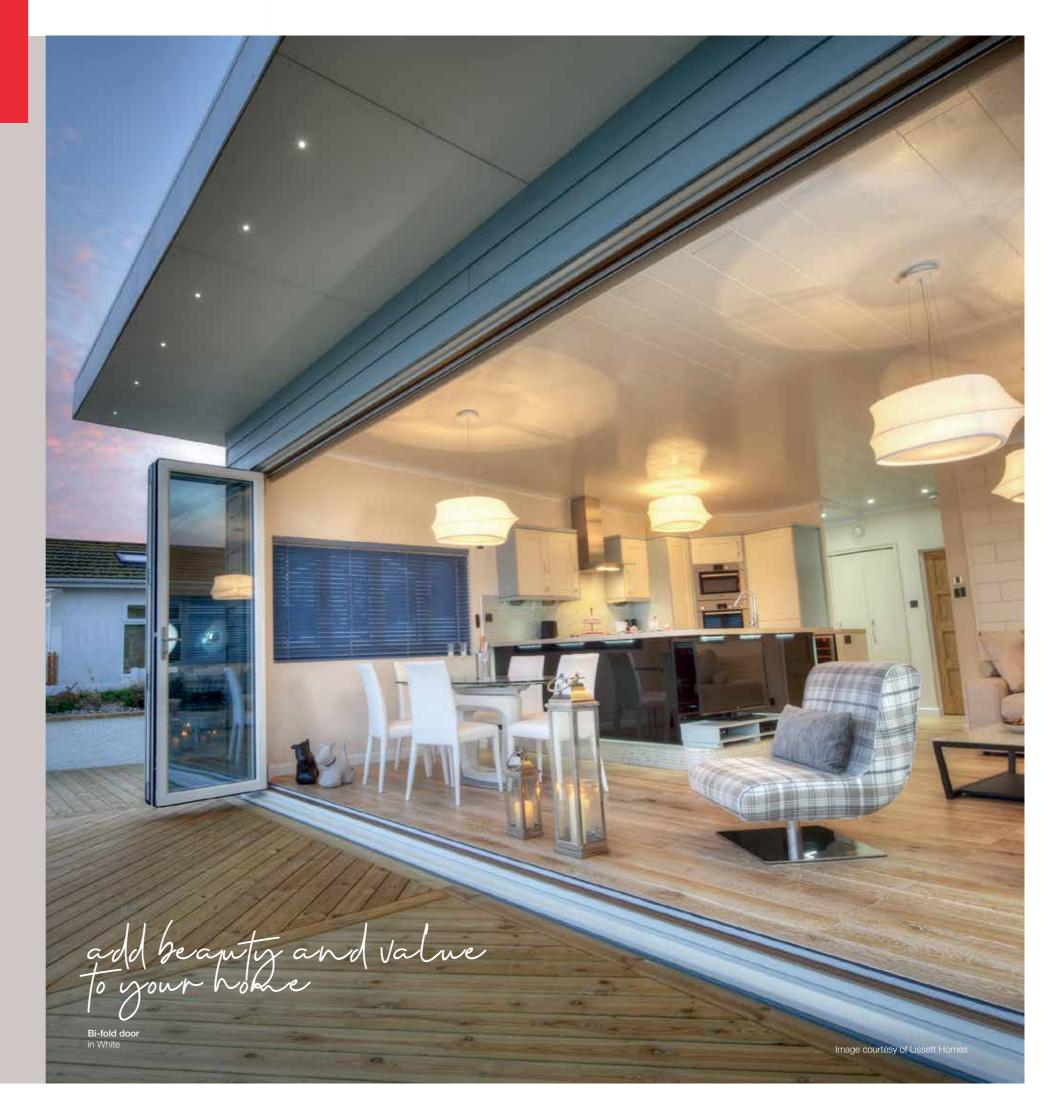

Choose a door from the Lifestyle Collection and create a stylish, value-adding feature to your home whilst you enjoy the feeling of space, light and luxury living. All products can be manufactured in alternate colours not shown in this brochure, please ask for details. Amazingly flexible, with various fold options, you can open up an entire area during warm summer days or partially fold-back depending on the amount of fresh air and space you require. When closed, bi-fold doors offer shelter and warmth with no reduction in natural light, allowing you to stay connected to the outside from the comfort of your home.

#### **Enjoy modern living**

With a choice of designs and guaranteed highquality performance, our bi-fold doors bring you the space, comfort and low-maintenance luxury of modern living. Discover why more and more people are choosing bi-fold doors to add that extra dimension to their homes.