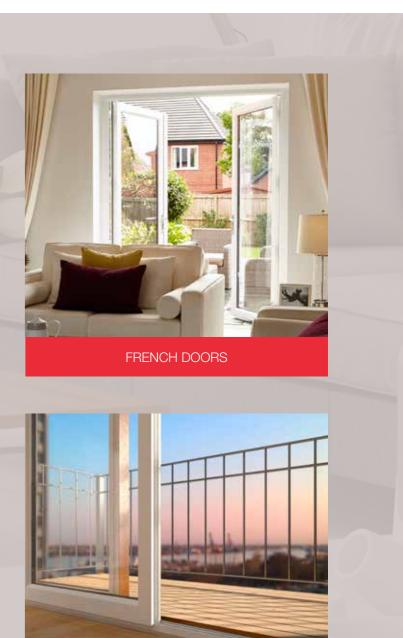

#### **Transform and enlighten** your home

Lifestyle French doors are ideal for a wide range of uses, particularly where a traditional feel is required. Beautifully suited to open up conservatories or to make a unique design statement within your home, our doors have a classic appearance with all the benefits of contemporary UPVC double-glazing.

#### **Stylish versatility**

Flexible and sophisticated, Lifestyle French doors are available in a range of sizes up to 2 metres wide, providing an impressive entrance to your garden. A tasteful choice of colours allows your doors to complement your home or conservatory. Whether you are looking for classic White or elegant Cream, or if you prefer the natural appearance of Rosewood or Golden Oak, we have a style that's right for you.

#### Individual design

A choice of frame styles - Chamfered, Ovolo or Flush and a choice of opening options mean you can tailor the finish of your French doors to your individual taste. Inward opening allows you to make the most of your patio space or you can maximise your indoor areas with an outward opening mechanism.