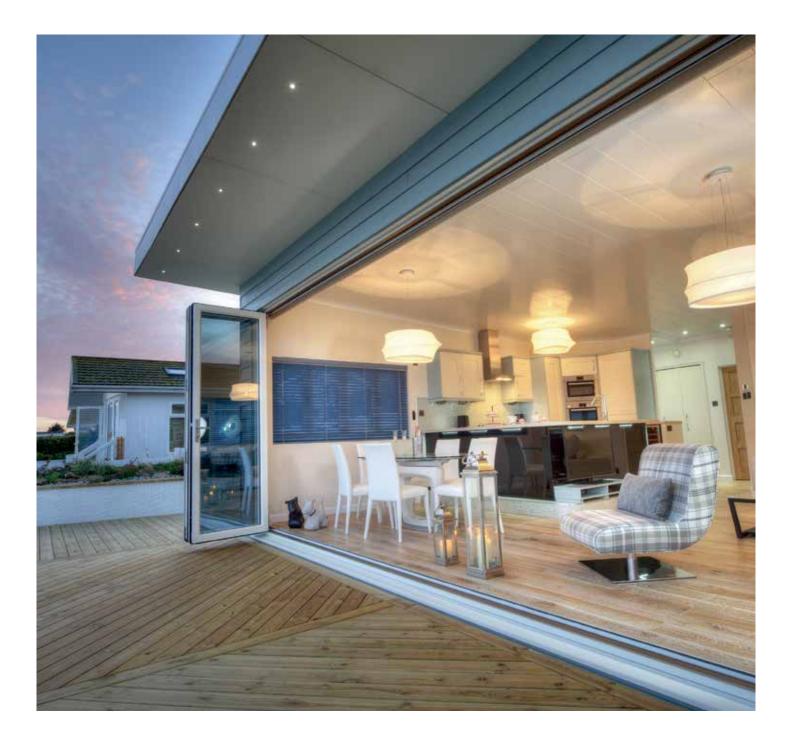

# Welcome to the Lifestyle Collection

Syncro sliding patio door in Anthracite Grey

COM

Because your home makes a personal statement about you, we know that you want it to look its best. The Lifestyle collection of bi-fold, French and patio doors will transform, modernise and add value to your home, whilst you see the benefits of a lighter, brighter environment and enjoy the feeling of more space.

A versatile choice of styles and colours mean your doors will complement the existing design of your home, providing a smooth transition between indoors and outdoors. Whether you want maximum opening width, traditional French elegance or smooth, simple lines, nothing makes a better impression than a beautifully crafted, lifestyle door.