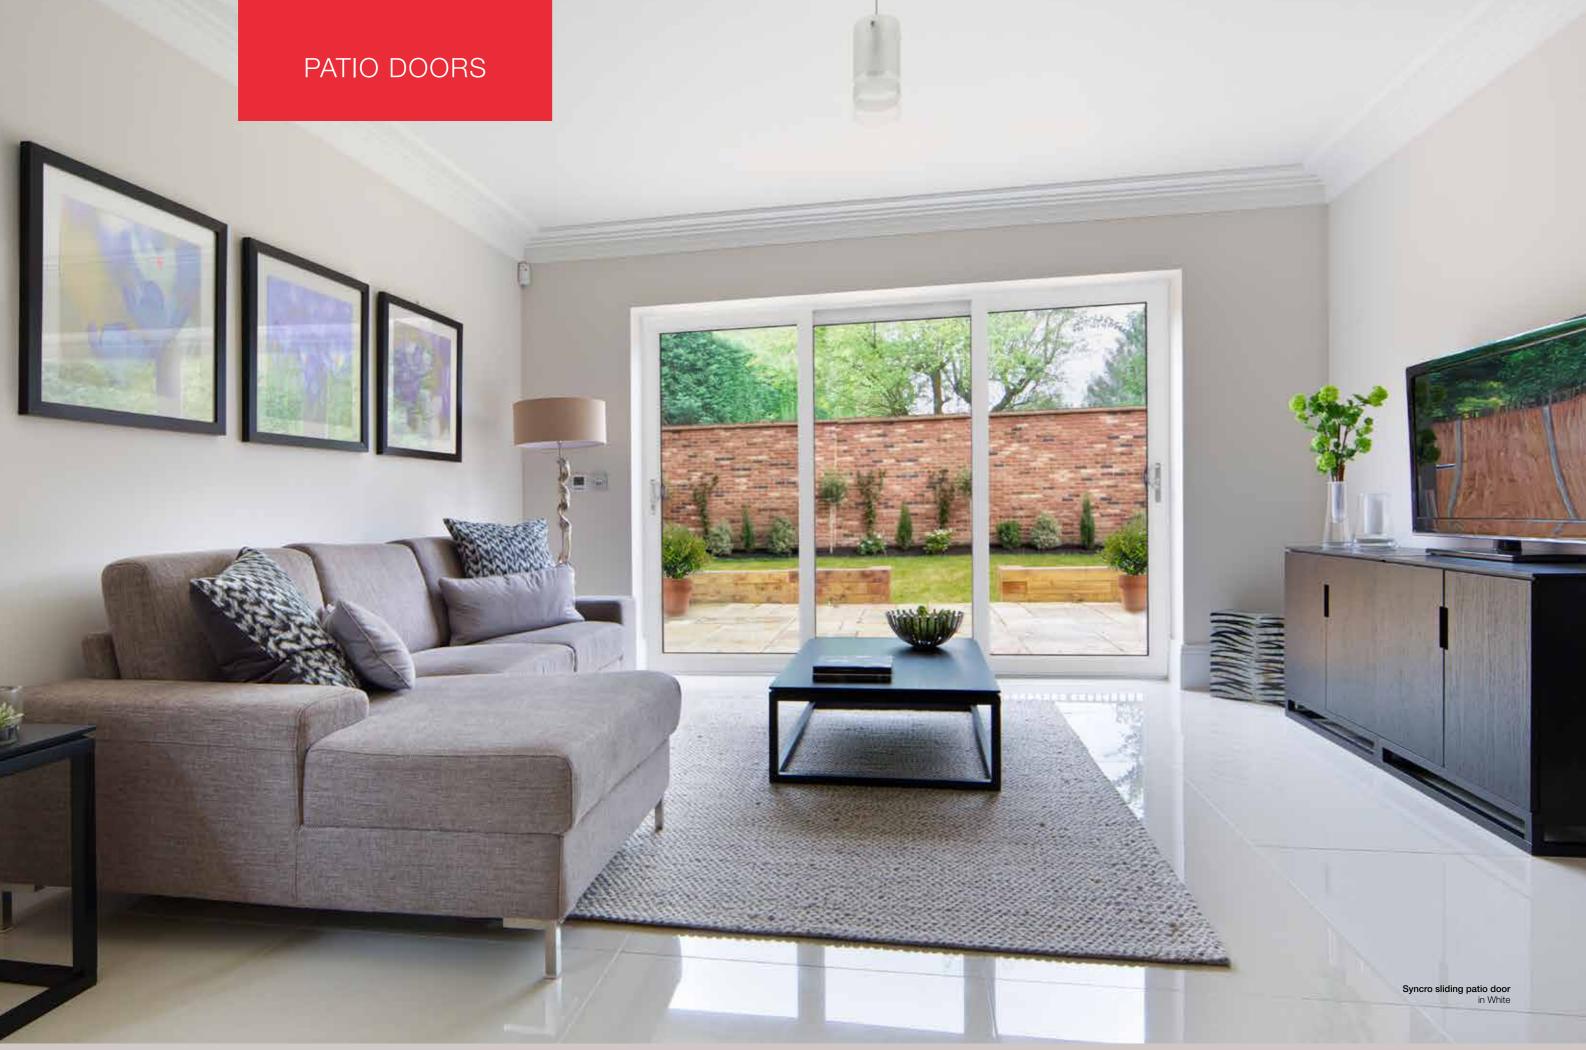

#### A high performing sliding patio system

The Syncro patio door system opens up a world of possibilities. It allows you to beautifully coordinate with the latest interior and exterior designs, while keeping your home snug, secure and full of natural light. With the largest opening sizes available, triple-glazing capability, plus grey substrate and soft close options, Syncro's performance is undoubtedly way ahead of other UPVC patio doors on the market.

What's more, with more recycled content than any of our previous patio doors, it's also one of the most environmentally friendly. Take a closer look and see just how much inspiration Syncro opens up.

#### Wider new possibilities

With a market-leading maximum width of 3.5m (2 pane), Syncro is the biggest UPVC patio door available from any manufacturer. Additional panes increases the width possibilities even greater.

#### Flexible new triple-glazing option

If double-glazing just won't cut it when it comes to thermal insulation, the system can also handle tripleglazing to meet the most demanding requirements.