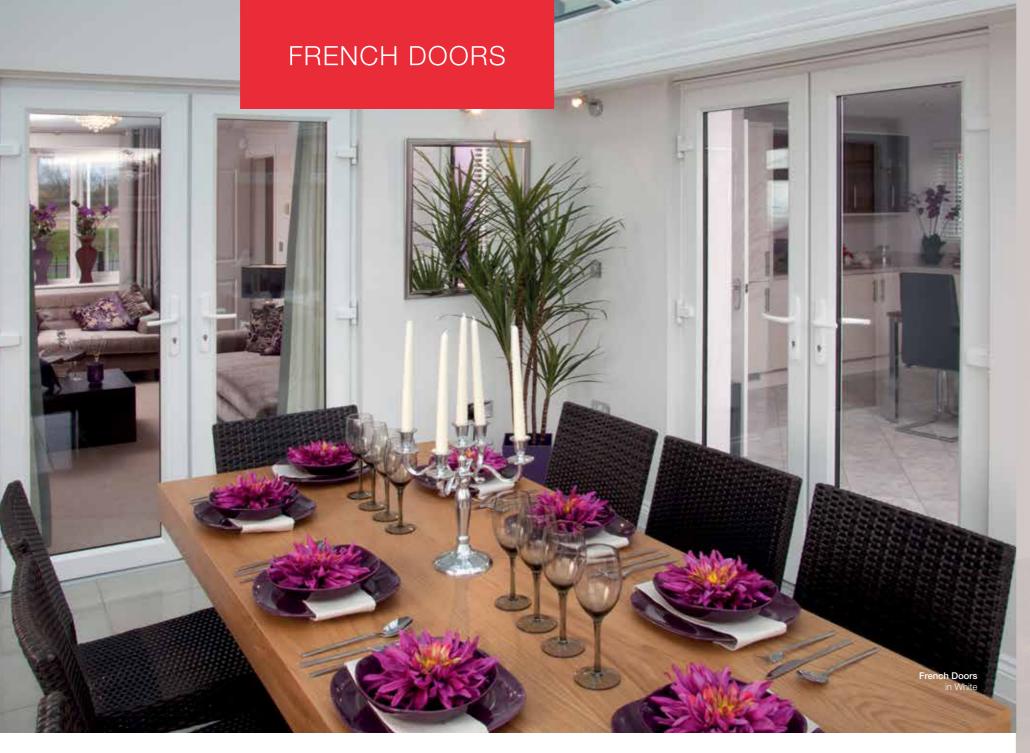

#### **Transform and enlighten** your home

Lifestyle French doors are ideal for a wide range of uses, particularly where a traditional feel is required. Beautifully suited to open up conservatories or to make a unique design statement within your home, our doors have a classic appearance with all the benefits of contemporary UPVC double-glazing.

#### **Stylish versatility**

Flexible and sophisticated, Lifestyle French doors are available in a range of sizes up to 2 metres wide, providing an impressive entrance to your garden. A tasteful choice of colours allows your doors to complement your home or conservatory. Whether you are looking for classic White or elegant Cream, or if you prefer the natural appearance of Rosewood or Golden Oak, we have a style that's right for you.

#### Individual design

A choice of frame styles - Chamfered, Ovolo or Flush and a choice of opening options mean you can tailor the finish of your French doors to your individual taste. Inward opening allows you to make the most of your patio space or you can maximise your indoor areas with an outward opening mechanism.