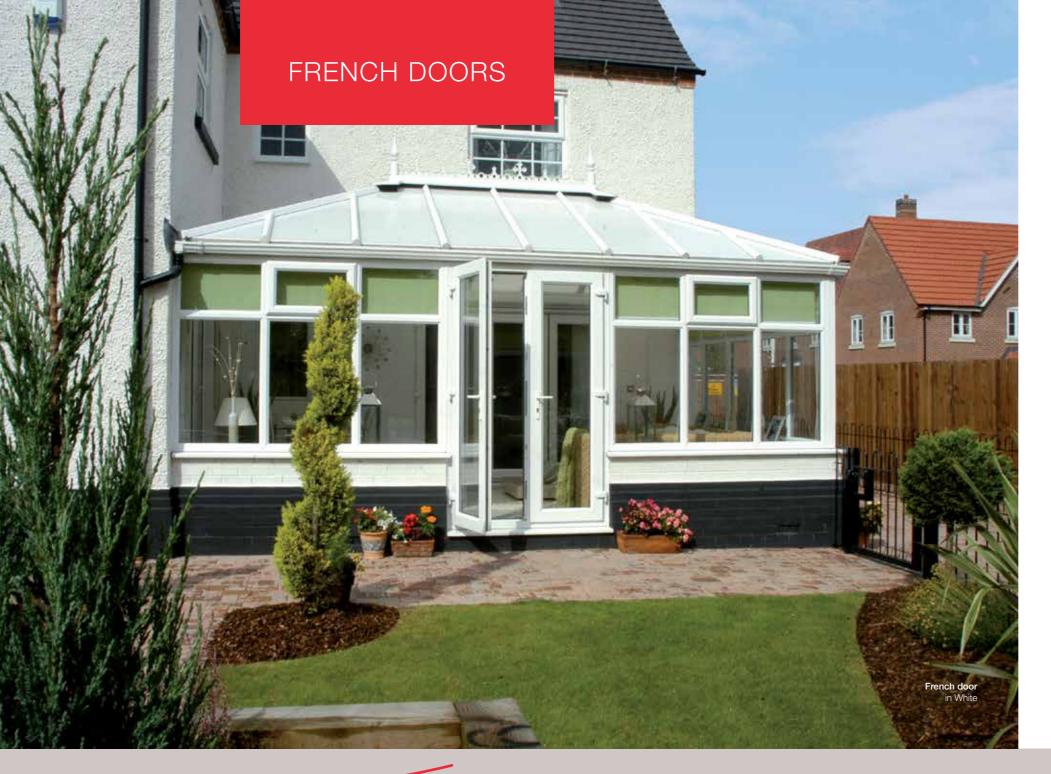

#### **Transform and enlighten** your home

Lifestyle French doors are ideal for a wide range of uses, particularly where a traditional feel is required. Beautifully suited to open up conservatories or to make a unique design statement within your home, our doors have a classic appearance with all the benefits of contemporary UPVC double-glazing.

#### **Stylish versatility**

Flexible and sophisticated, Lifestyle French doors are available in a range of sizes up to 2 metres wide, providing an impressive entrance to your garden. A tasteful choice of colours allows your doors to complement your home or conservatory. Whether you are looking for classic White or elegant Cream, or if you prefer the natural appearance of Rosewood or Golden Oak, we have a style that's right for you.