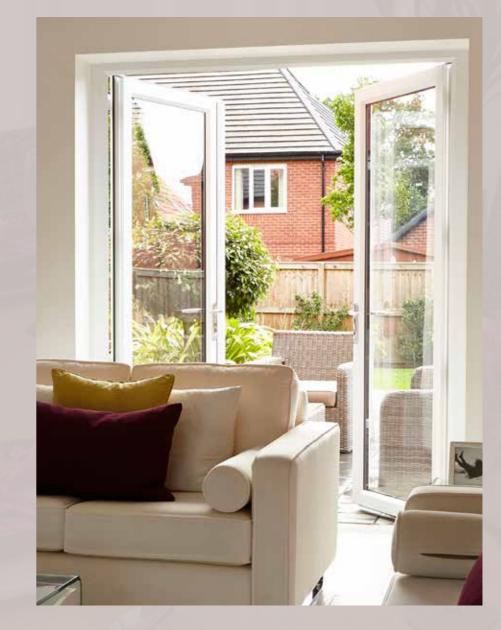

#### **Transform and enlighten** your home

Lifestyle French doors are ideal for a wide range of uses, particularly where a traditional feel is required. Beautifully suited to open up conservatories or to make a unique design statement within your home, our doors have a classic appearance with all the benefits of contemporary UPVC double-glazing.

#### **Stylish versatility**

Flexible and sophisticated, Lifestyle French doors are available in a range of sizes up to 2 metres wide, providing an impressive entrance to your garden. A tasteful choice of colours allows your doors to complement your home or conservatory. Whether you are looking for classic White or elegant Cream, or if you prefer the natural appearance of Rosewood or Golden Oak, we have a style that's right for you.