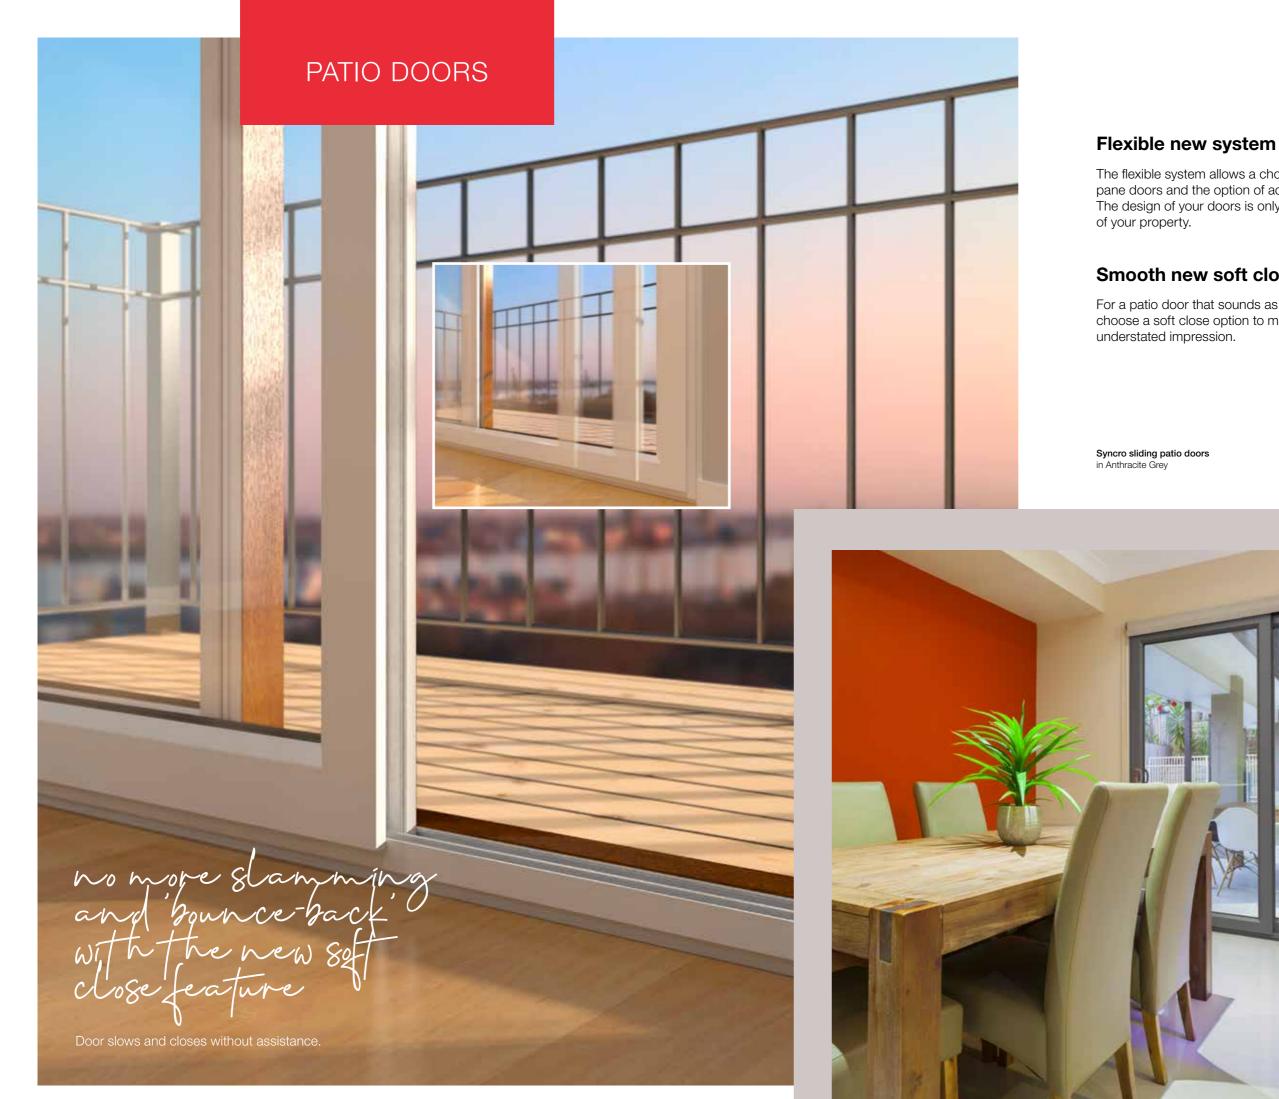

PATIO DOORS

#### Impressive new insulation levels

While raising the standard of patio door design, we've lowered the U-value to 1.0. Eurocell's most efficient ever when it comes to keeping heat where it belongs - inside your house.

#### A high performing sliding patio system

The Syncro patio door system opens up a world of possibilities. It allows you to beautifully coordinate with the latest interior and exterior designs, while keeping your home snug, secure and full of natural light. With the largest opening sizes available, triple-glazing capability, plus grey substrate and soft close options, Syncro's performance is undoubtedly way ahead of other UPVC patio doors on the market.

What's more, with more recycled content than any of our previous patio doors, it's also one of the most environmentally friendly. Take a closer look and see just how much inspiration Syncro opens up.

#### Wider new possibilities

With a market-leading maximum width of 3.5m (2 pane), Syncro is the biggest UPVC patio door available from any manufacturer. Additional panes increases the width possibilities even greater.

#### Flexible new triple-glazing option

If double-glazing just won't cut it when it comes to thermal insulation, the system can also handle tripleglazing to meet the most demanding requirements.

#### **Ground-breaking new** sustainability

The Syncro system is more sustainable than any previous design, with frame composition made up of at least 40% recycled UPVC. Which means more old frames get a second lease of life in your stunning new ones.

The flexible system allows a choice of 2, 3 and 4 pane doors and the option of added side windows. The design of your doors is only limited by the size

#### Smooth new soft close system

For a patio door that sounds as stylish as it looks, choose a soft close option to make a quietly