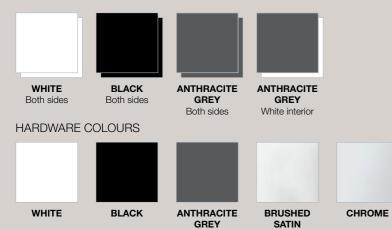

#### **BI-FOLD DOORS/FLUSH FRENCH DOORS**

White interior

Both sides

GREY

OAK

White interior

Both sides

ROSEWOOD White interior

ROSEWOOD Both sides

White interior

White interior

White interior

Both sides

ANTHRACITE ANTHRACITE GREY SMOOTH\* Grey base White interior

#### HARDWARE COLOURS

SATIN SILVER SILVER GREY

CHROME

CHAMPAGNE