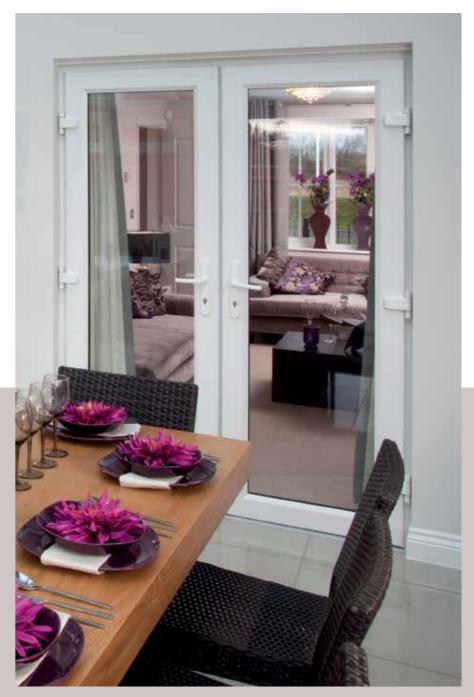

#### **Transform and enlighten** your home

Lifestyle French doors are ideal for a wide range of uses, particularly where a traditional feel is required. Beautifully suited to open up conservatories or to make a unique design statement within your home, our doors have a classic appearance with all the benefits of contemporary UPVC double-glazing.

#### **Co-ordinated charm**

When you choose from the Lifestyle range, 'sight lines' are designed to match the windows of your home. This means you can easily achieve a consistent style and still retain the individual character and appeal of your doors.