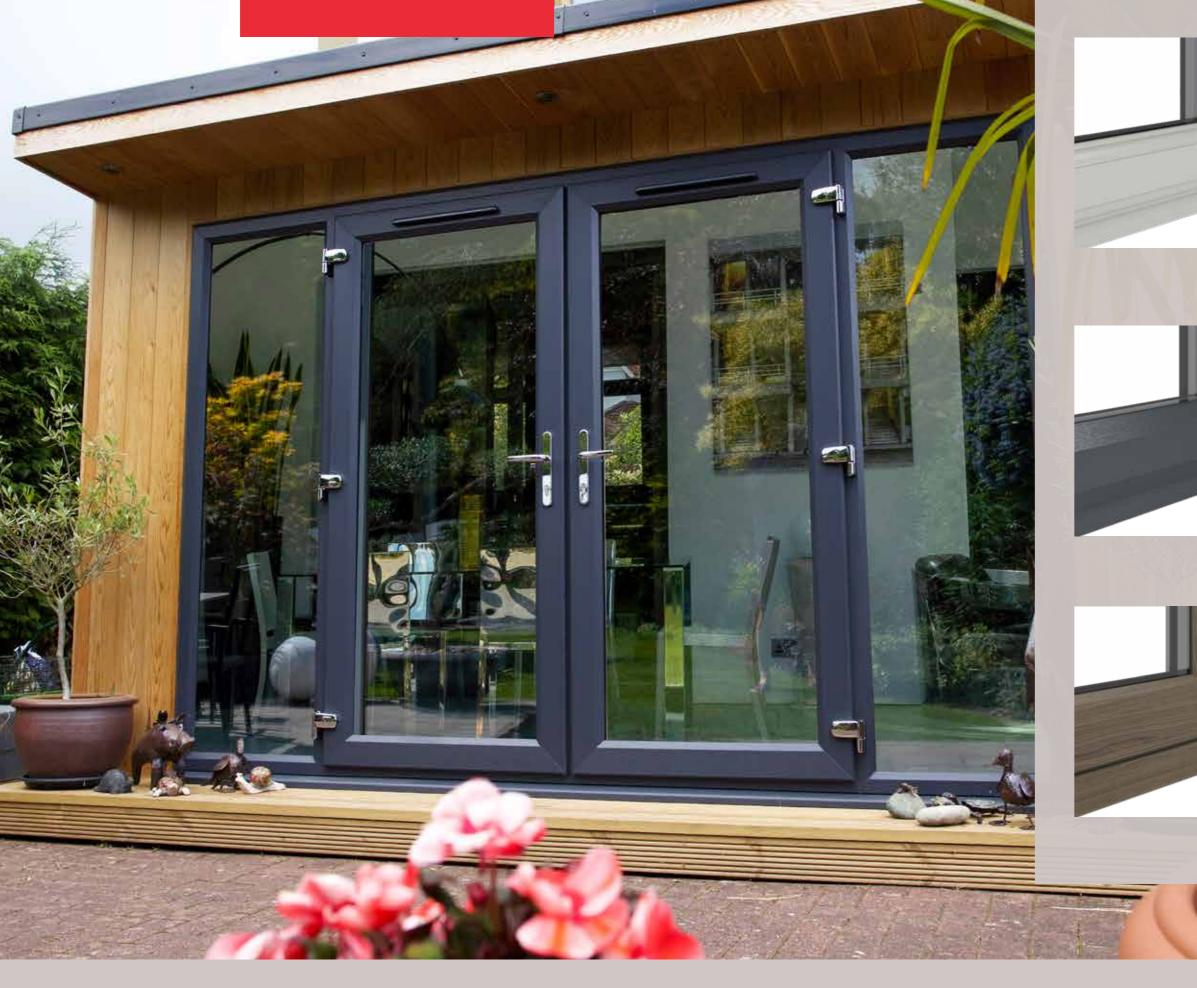

#### **Transform and enlighten** your home

Lifestyle French doors are ideal for a wide range of uses, particularly where a traditional feel is required. Beautifully suited to open up conservatories or to make a unique design statement within your home, our doors have a classic appearance with all the benefits of contemporary UPVC double-glazing.

#### **Stylish versatility**

Flexible and sophisticated, Lifestyle French doors are available in a range of sizes up to 2 metres wide, providing an impressive entrance to your garden. A tasteful choice of colours allows your doors to complement your home or conservatory. Whether you are looking for classic White or elegant Cream, or if you prefer the natural appearance of Rosewood or Golden Oak, we have a style that's right for you.

#### Individual design

A choice of frame styles - Chamfered, Ovolo or Flush and a choice of opening options mean you can tailor the finish of your French doors to your individual taste. Inward opening allows you to make the most of your patio space or you can maximise your indoor areas with an outward opening mechanism.