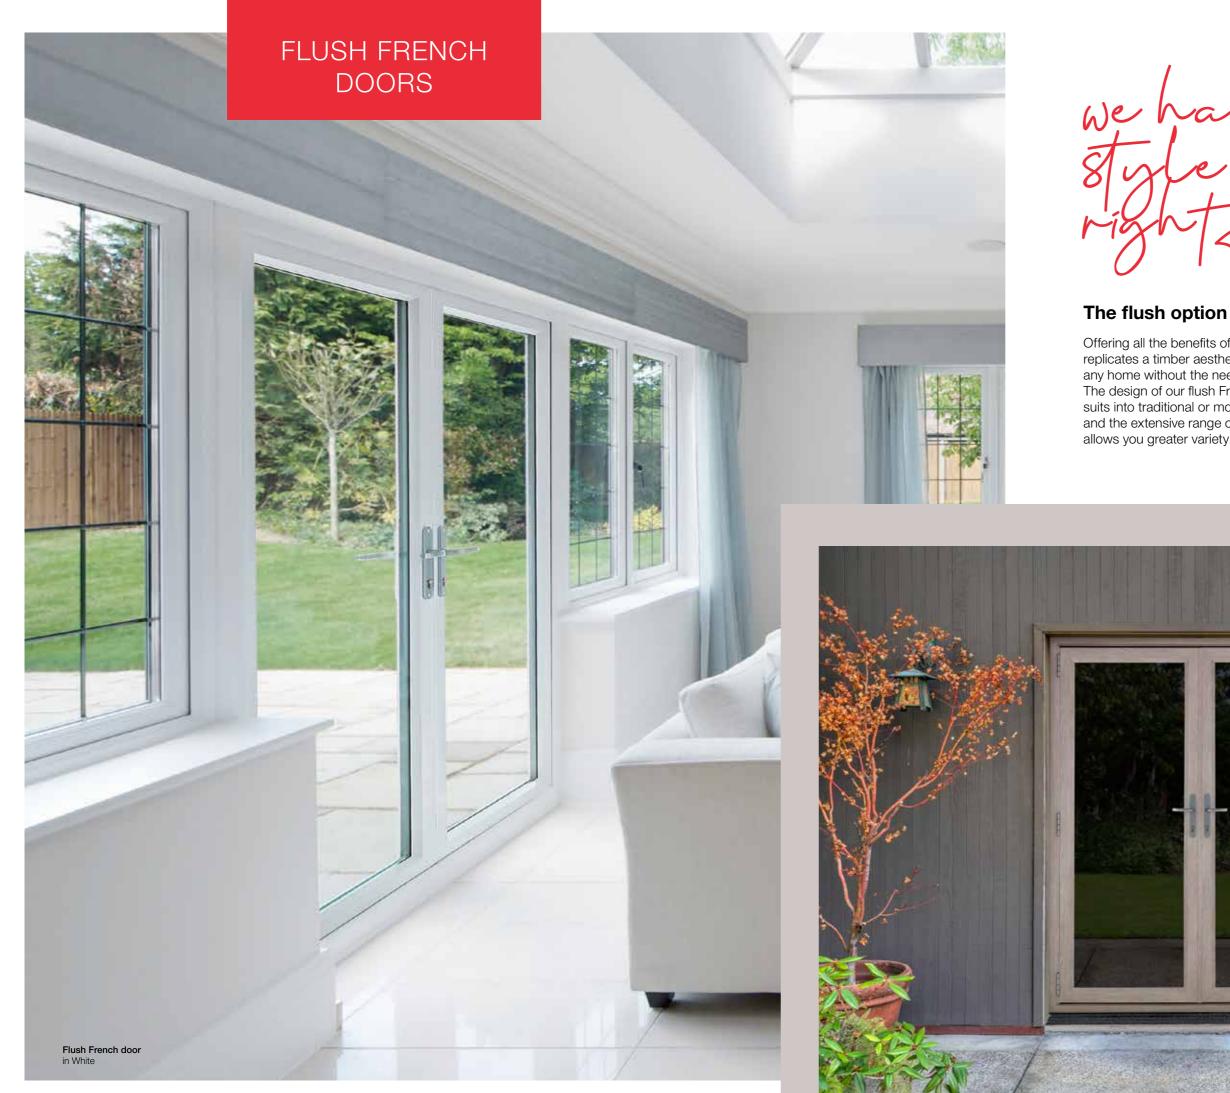

we have a the that's that's that's

Offering all the benefits of French doors, our flush option replicates a timber aesthetic giving a beautiful finish to any home without the need for regular maintenance. The design of our flush French door means it perfectly suits into traditional or more contemporary properties and the outpack of colour aptions available and the extensive range of colour options available allows you greater variety to reflect your personal style.