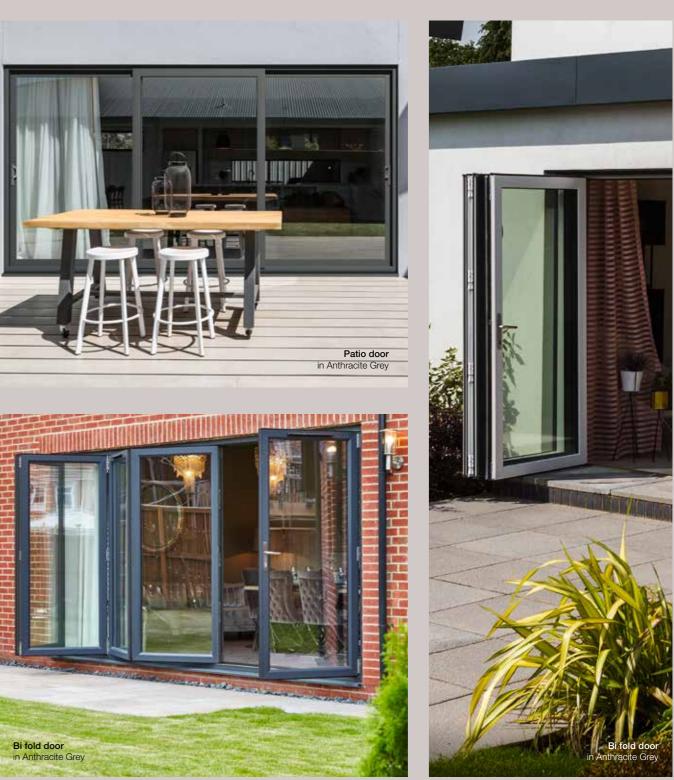

#### **Completely versatile**

Completely versatile to meet all your requirements, bi-fold doors offer a range of features to add beauty and value to your home.

#### Liberate your home

Imagine open, wide spaces allowing air and light to flood into your home, instantly generating a contemporary look and feel. Made to provide maximum viewing areas, our bi-fold doors add the 'wow' factor to any property and can be installed where you require clear access to your patio or garden.

# High performance & contemporary styling that lets more of the outdoors in

The fashion for bi-fold doors shows no sign of slowing down. Why would it, when it offers all that extra natural light the whole year round and the added advantage of throwing open a 'glass wall' to let the outside in during the summer months? So to give you even more of that bi-fold 'wow' factor we've introduced the Studioglide bi-fold system as an aluminium option.