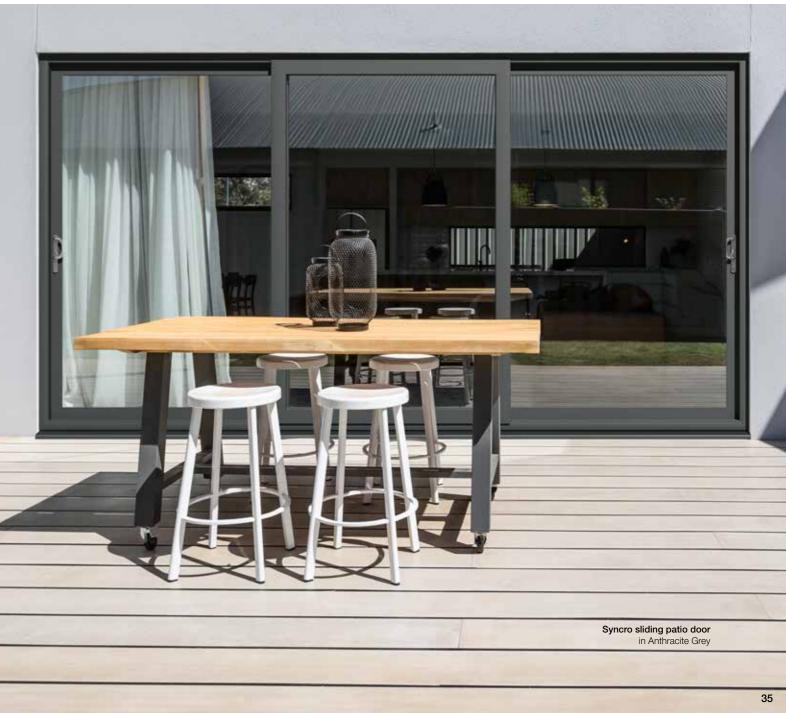

#### A high performing sliding patio system

The Syncro patio door system opens up a world of possibilities. It allows you to beautifully coordinate with the latest interior and exterior designs, while keeping your home snug, secure and full of natural light. With the largest opening sizes available, triple-glazing capability, plus grey substrate and soft close options, Syncro's performance is undoubtedly way ahead of other UPVC patio doors on the market.

What's more, with more recycled content than any of our previous patio doors, it's also one of the most environmentally friendly. Take a closer look and see just how much inspiration Syncro opens up.

#### Wider new possibilities

With a market-leading maximum width of 3.5m (2 pane), Syncro is the biggest UPVC patio door available from any manufacturer. Additional panes increases the width possibilities even greater.

#### Flexible new triple-glazing option

If double-glazing just won't cut it when it comes to thermal insulation, the system can also handle tripleglazing to meet the most demanding requirements.