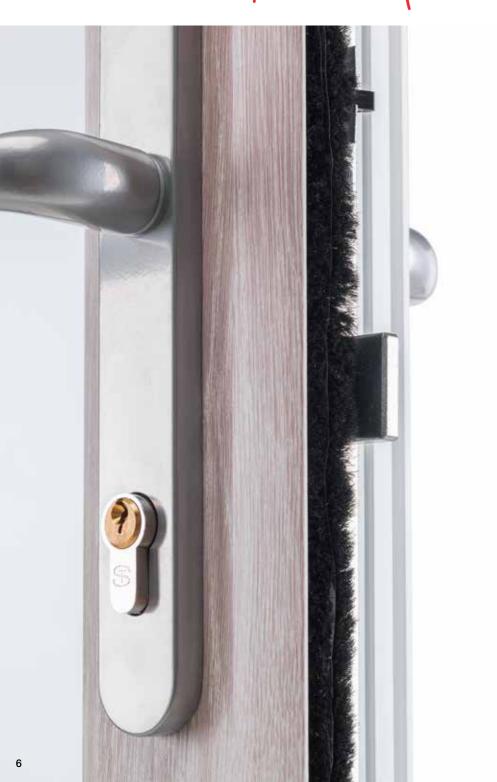

#### **Protection against intruders**

Security is a primary function of any entrance door. Our doors are fitted with the latest generation of high-security locks to keep your property secure against break-ins. Multi-point locking systems are designed to prevent forced entry and all doors are internally beaded to prevent glazing units or UPVC panels being removed from the outside.

#### Protection against the elements

UPVC doors offer exceptional protection against the elements. Air-tight seals keep out any drafts and effective drainage channels ensure there are no leaks. Our range of doors also offers excellent thermal efficiency, ensuring heat is retained in your home and helping to keep your energy bills down.