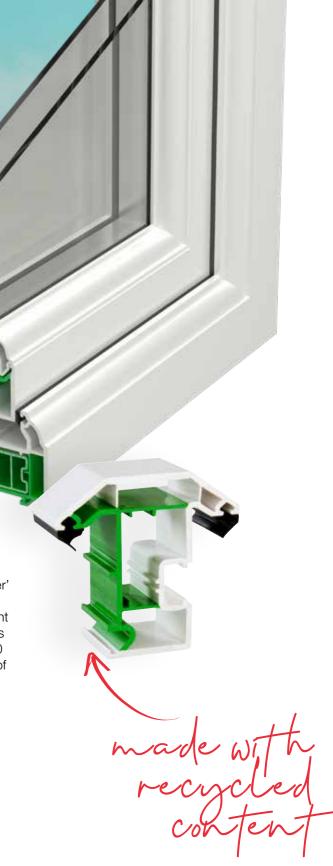

# The Sustainable Choice made & recycled

For many years, UPVC windows and doors have been recognised as the durable, low maintenance and energy efficient option. Now, thanks to recent advances in recycling, UPVC windows and doors are the first choice material for sustainability too. It means that choosing to buy your UPVC windows and doors from us is good for your home, your pocket and the environment.

#### 'A' rated for sustainability

Eurocell, which manufactures all of the UPVC components used in our windows and doors, is at the forefront of sustainable developments in the UPVC industry. The company recycles over 3 million waste window frames per year which would otherwise go to landfill. The material is used to manufacture brand new windows, for closed-loop material sustainability.

# Reuseable and recyclable for hundreds of years

Research has shown that 95% of 'post-consumer' or end-of-life UPVC windows can be recycled. According to the Building Research Establishment (BRE), the life cycle for a UPVC window or door is up to 35 years and they can be recycled up to 10 times. This means UPVC has a life of 350 years of re-use with minimal impact on the environment.

## Environmentally responsible component supplier

Our windows represent a genuine sustainable option. Not only because they help reduce CO<sub>2</sub> emissions, but also because UPVC is a fully recyclable material. Each year, tens of thousands of tonnes of UPVC are recycled, minimising impact on landfill waste sites.