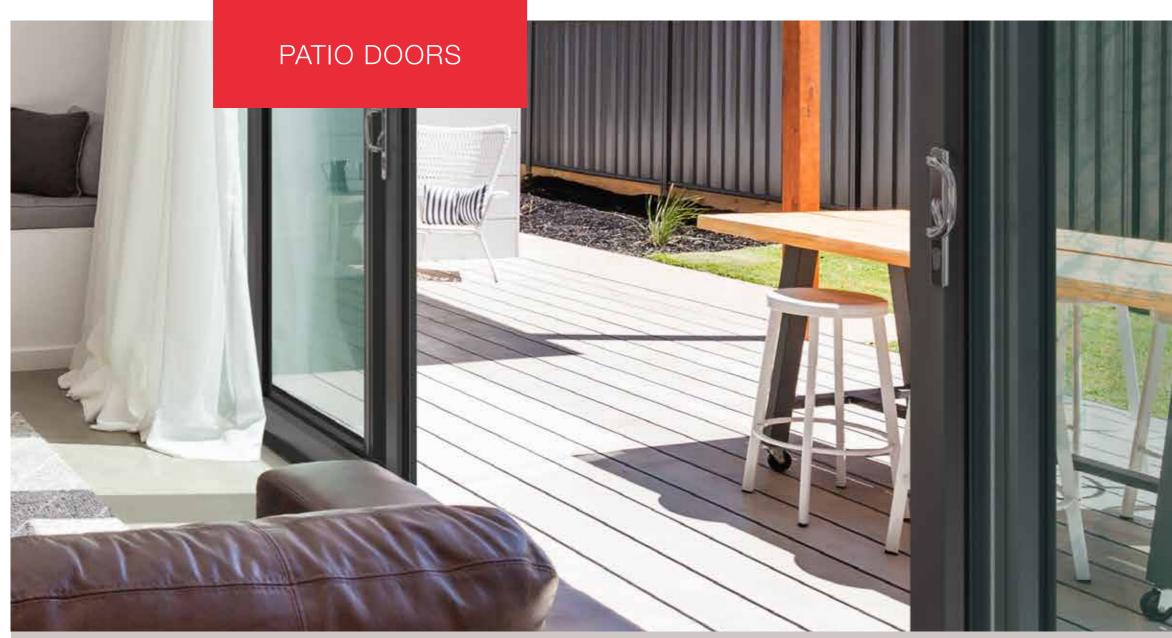

PATIO DOORS

#### A high performing sliding patio system

The Syncro patio door system opens up a world of possibilities. It allows you to beautifully coordinate with the latest interior and exterior designs, while keeping your home snug, secure and full of natural light. With the largest opening sizes available, triple-glazing capability, plus grey substrate and soft close options, Syncro's performance is undoubtedly way ahead of other UPVC patio doors on the market.

#### Wider new possibilities

With a market-leading maximum width of 3.5m (2 pane), Syncro is the biggest UPVC patio door available from any manufacturer. Additional panes increases the width possibilities even greater.