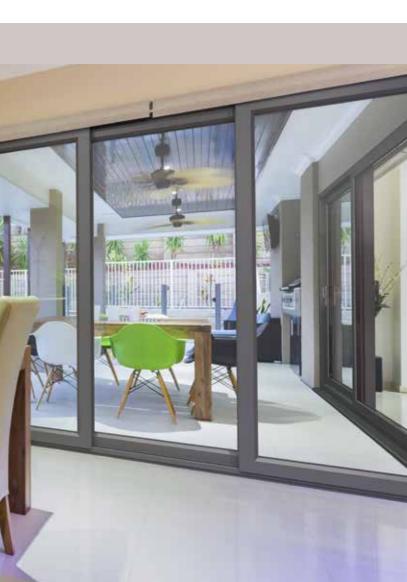

#### A high performing sliding patio system

The Syncro patio door system opens up a world of possibilities. It allows you to beautifully coordinate with the latest interior and exterior designs, while keeping your home snug, secure and full of natural light. With the largest opening sizes available, triple-glazing capability, plus grey substrate and soft close options, Syncro's performance is undoubtedly way ahead of other UPVC patio doors on the market.

#### Wider new possibilities

With a market-leading maximum width of 3.5m (2 pane), Syncro is the biggest UPVC patio door available from any manufacturer. Additional panes increases the width possibilities even greater.