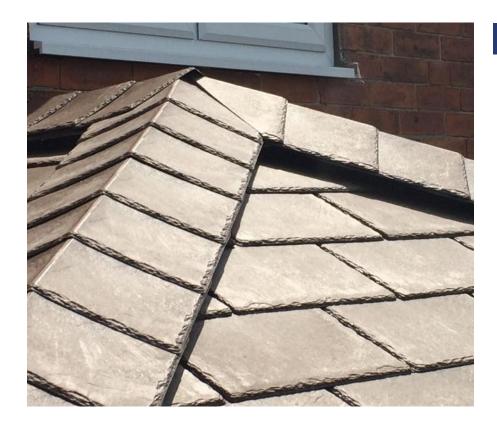

# Choose your roof style

A style to suit every home

Choose our Equinox solid tiled roof with a traditional appearance and the ability to add standard roof windows for natural daylight.

Or alternatively, our innovative Equinox Vega glazed solid tiled roof to invite the maximum amount of daylight into your new living space.