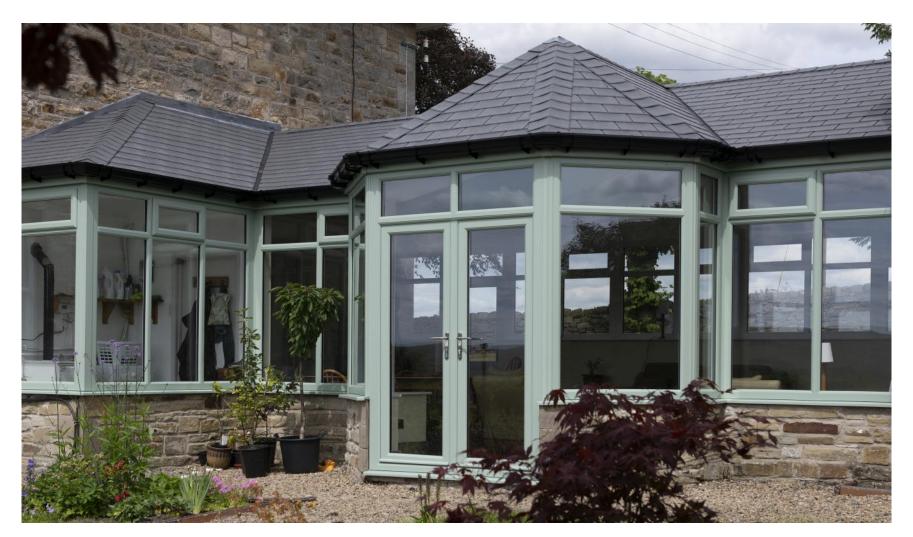

# Create a perfect space

Outstanding versatility for your living spaces

Equinox tiled roof systems are compatible with all types of conservatories – whether it's a small lean-to or a large-scale P-shaped design – we can truly transform any space to suit your needs. Hipped or mono-pitch designs can easily be achieved, and the traditional aesthetics of Equinox ensures your roof will complement your conservatory and its surrounding environment – whatever you choose to use it for.

compatible
with all types of
conservatories

**5 Facet Victorian** 

**P-Shaped** 

Edwardian

**3 Facet Victorian** 

Gable-Ended

**Double Hipped Edwardian** 