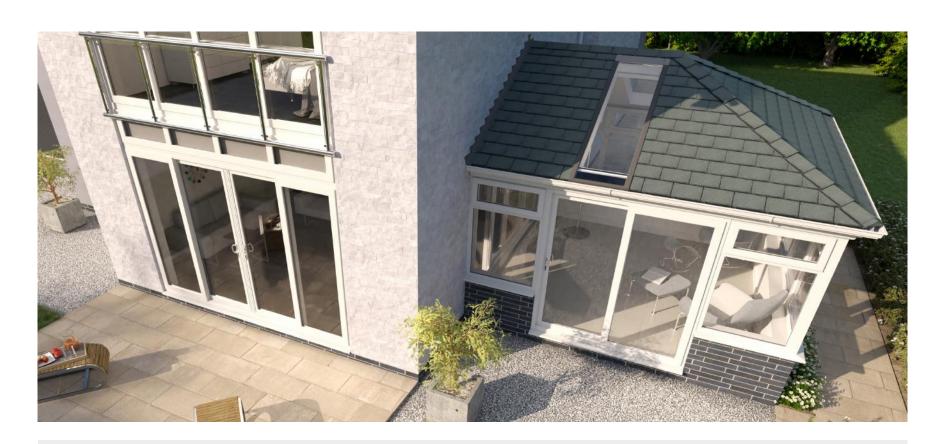

# Choose your roof style

A style to suit every home

Choose our Equinox solid tiled roof with a traditional appearance and the ability to add standard roof windows for natural daylight.

Or alternatively, our innovative Equinox Vega glazed solid tiled roof to invite the maximum amount of daylight into your new living space.