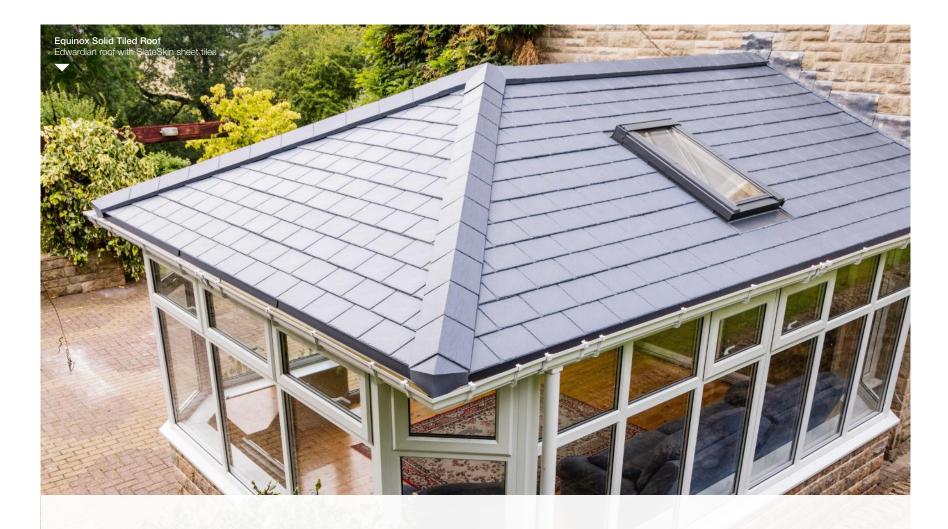

#### Structural strength

Upgraded boarding in the roof system sandwich increases overall strength to allow larger areas without risk of sagging.

 $_{6}$ 

■ Equinox Solid Tiled Roof
Edwardian roof with Envirotile Slate tiles
and soffit eaves

# Choose your roof style

A style to suit every home

Choose our Equinox solid tiled roof with a traditional appearance and the ability to add standard roof windows for natural daylight.

Or alternatively, our innovative Equinox Vega glazed solid tiled roof to invite the maximum amount of daylight into your new living space.