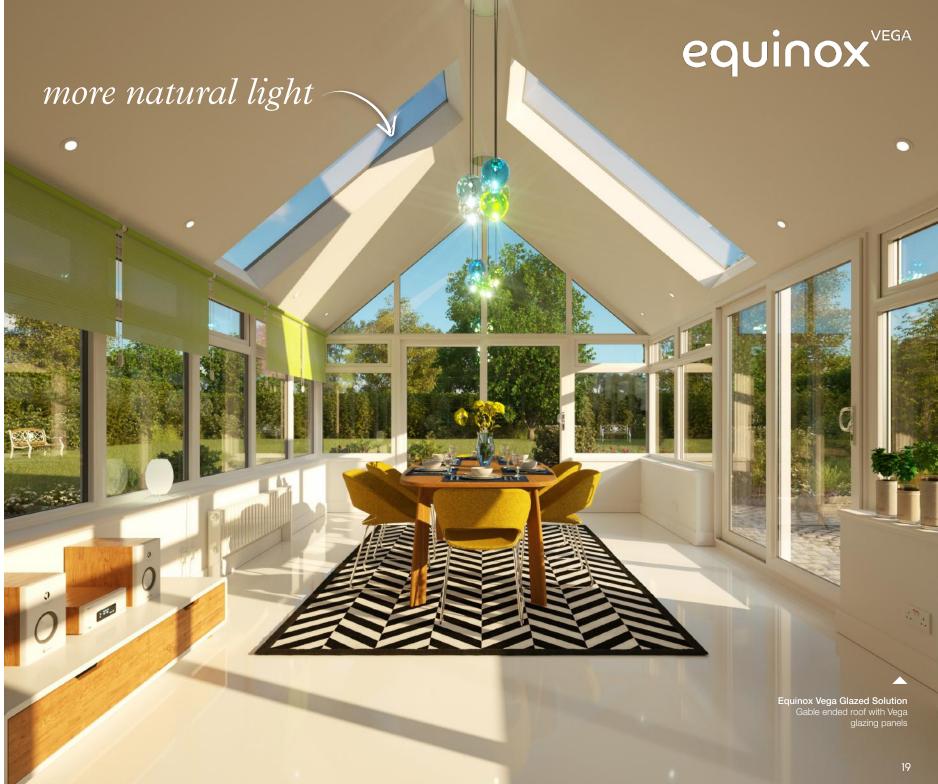

# Let more natural light in

### Innovation that takes Equinox to a whole new level

Natural light is a welcome guest in every home. So Eurocell engineers have developed an innovative way for homeowners to invite the maximum light levels in. Equinox Vega takes the system to a whole new level in terms of size, strength, efficiency and illumination.

#### More light

Equinox Vega features large glazed areas allowing up to 850mm widths of visible natural light for brighter, sunlit conservatories that give an impression of even more space.