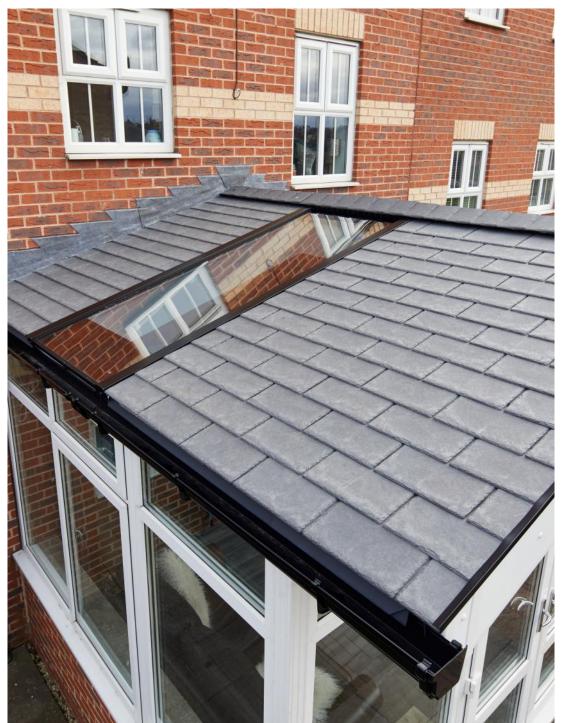

#### Structural strength

Upgraded boarding in the roof system sandwich increases overall strength to allow larger areas without risk of sagging.

 $_{6}$ 

■ Equinox Solid Tiled Roof
Edwardian roof with Envirotile Slate tiles
and soffit eaves