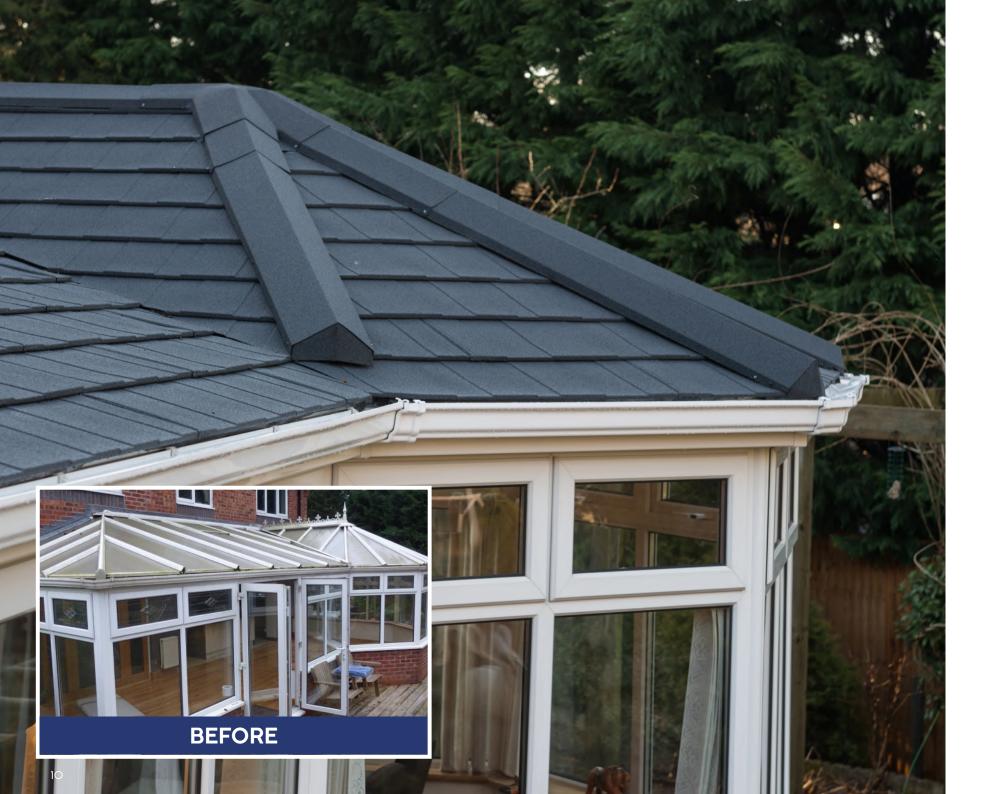

### What a transformation

### Complete installation in just days

#### A hassle-free solution

This advanced premium-quality roof system has been designed for straightforward hassle-free installation onto your existing conservatory, so you can look forward to minimal disruption to your home life. It's the perfect replacement for a tired looking traditional conservatory roof, or to turn a new conservatory into a year-round living space in just 4-5 days.