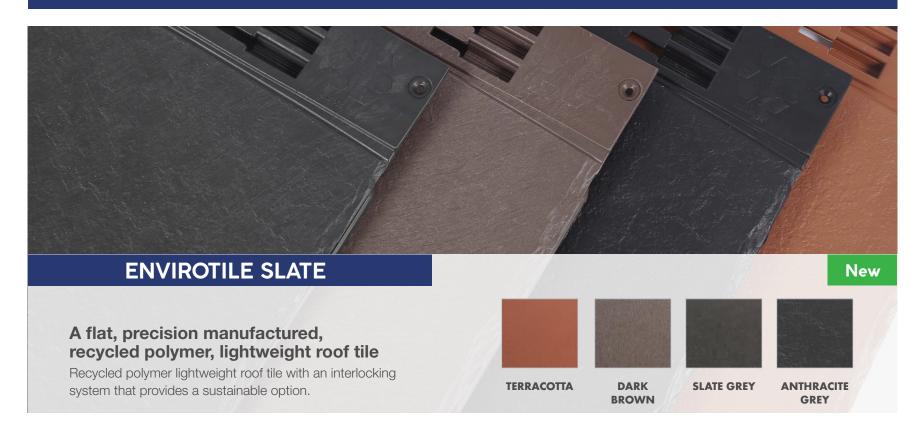

# Choose your tile style

#### Authentic slate looks without the associated problems

Made from a recyclable blend of limestone and polypropylene, composite roof slate offers authentic natural looks without the risk of shattering, fading, warping or cracking.

PEWTER GREY STONE BLACK

**PLUM** 