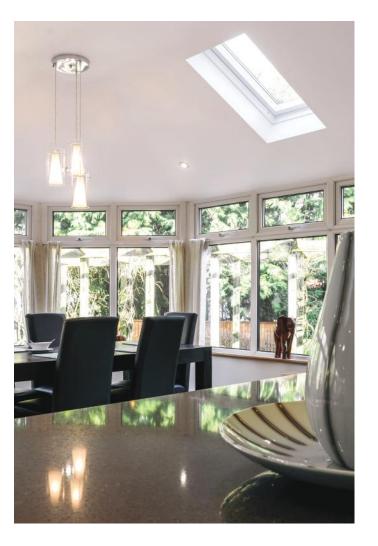

If you want to maintain a light, bright and airy environment, then optional roof windows will flood your conservatory with natural light – without the harsh summer glare of traditional conservatories. Our premium quality roof windows are available with a choice of features – just ask your installer for more information.

# Let more natural light in

### Innovation that takes Equinox to a whole new level

Natural light is a welcome guest in every home. So Eurocell engineers have developed an innovative way for homeowners to invite the maximum light levels in. Equinox Vega takes the system to a whole new level in terms of size, strength, efficiency and illumination.

#### More light

Equinox Vega features large glazed areas allowing up to 850mm widths of visible natural light for brighter, sunlit conservatories that give an impression of even more space.