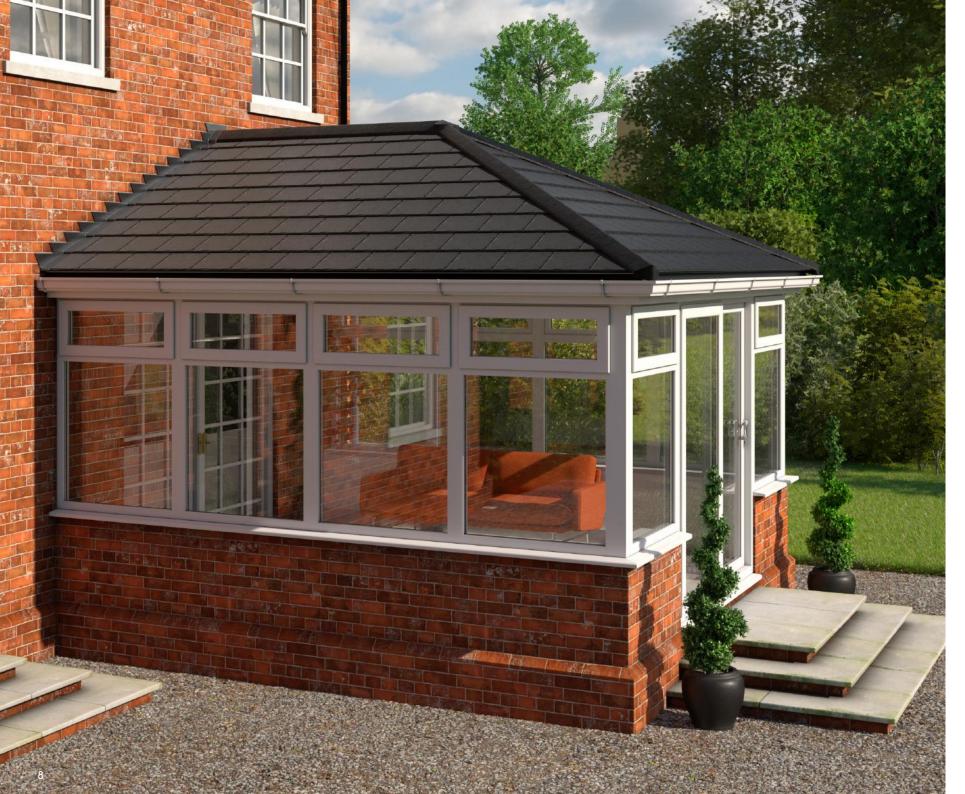

# Choose your roof style

A style to suit every home

Choose our Equinox solid tiled roof with a traditional appearance and the ability to add standard roof windows for natural daylight.

Or alternatively, our innovative Equinox Vega glazed solid tiled roof to invite the maximum amount of daylight into your new living space.