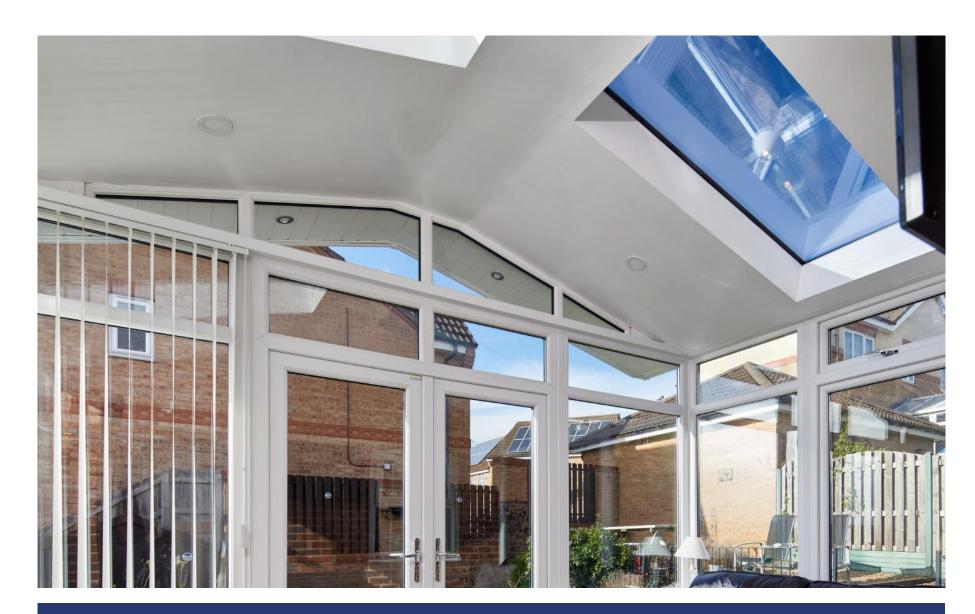

#### Clever inside

The innovative multi-layered roof design can transform your space and your lifestyle.

Whatever you want out of your conservatory – Equinox can help create your own personal sanctuary.

The internal surfaces of your Equinox roof are finished with insulated plasterboard creating the look and feel of a conventional home extension.

If you want to maintain a light, bright and airy environment, then optional roof windows will flood your conservatory with natural light – without the harsh summer glare of traditional conservatories. Our premium quality roof windows are available with a choice of features – just ask your installer for more information.