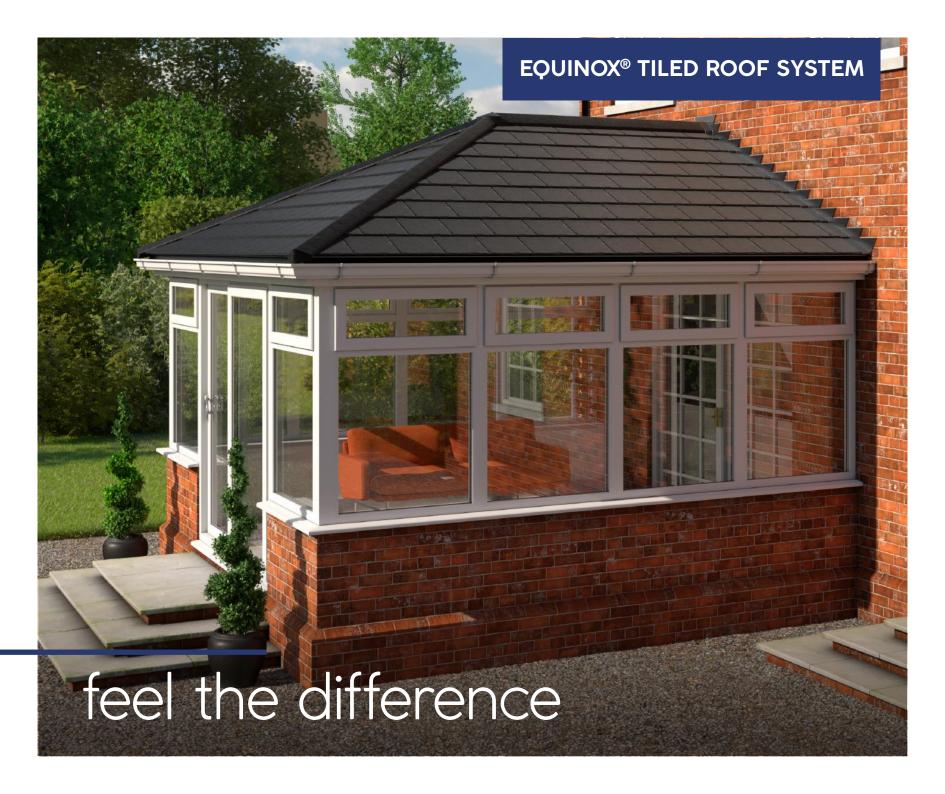

Bright, spacious and airy, your conservatory is a great addition to your home. But as the seasons roll by, changing temperatures can make it uncomfortable to be in – too hot in summer and too cold in the winter months.

The Equinox tiled roof is the perfect solution. Combining high-quality precision engineering with attractive styling inside and out, you'll be adding valuable extra usable space to your home without the high cost of building an extension. It all goes to make the Equinox tiled roof the best value way to improve your lifestyle.