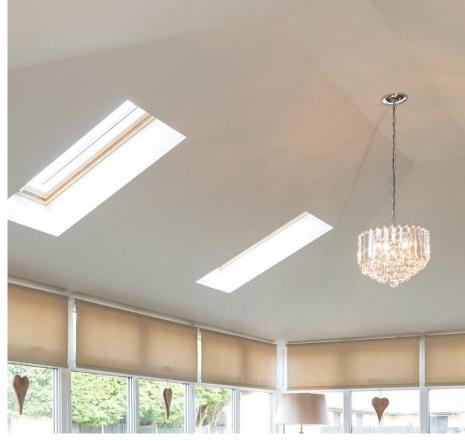

If you want to maintain a light, bright and airy environment, then optional roof windows will flood your conservatory with natural light – without the harsh summer glare of traditional conservatories. Our premium quality roof windows are available with a choice of features – just ask your installer for more information.

# Let more natural light in

### Innovation that takes Equinox to a whole new level

Natural light is a welcome guest in every home. So Eurocell engineers have developed an innovative way for homeowners to invite the maximum light levels in. Equinox Vega takes the system to a whole new level in terms of size, strength, efficiency and illumination.

#### More light

Equinox Vega features large glazed areas allowing up to 850mm widths of visible natural light for brighter, sunlit conservatories that give an impression of even more space.