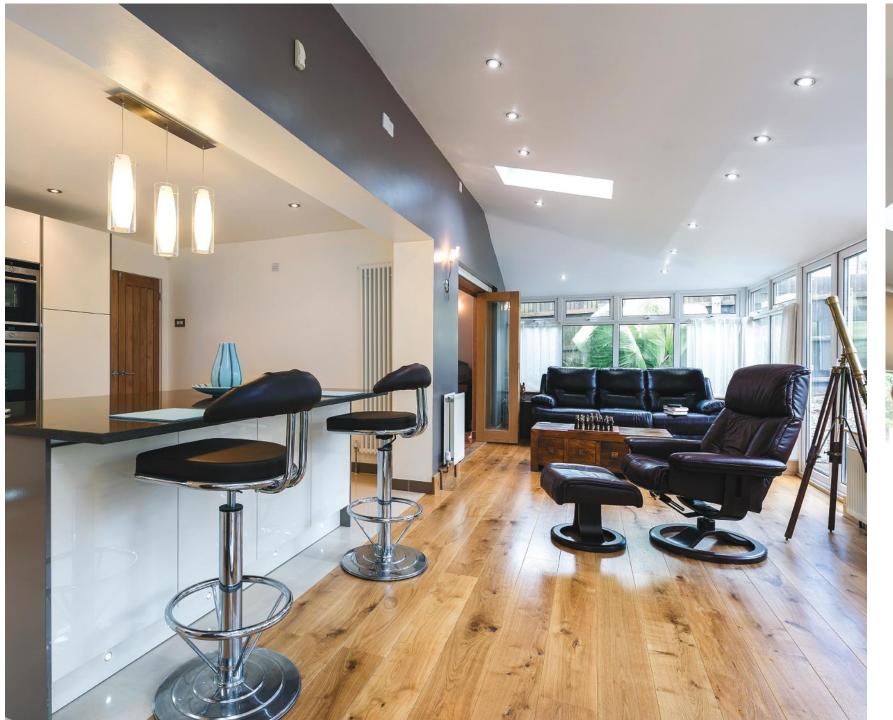

# A new lease of life

Equinox tiled roofs offer the inspiration to transform an underused room into a desirable living space.

Imagine a place to relax with wine and friends, to spend more time with the kids, or to simply kick back in – just you and the TV remote.

Whatever you want out of your conservatory – Equinox can help create your own personal sanctuary.

The internal surfaces of your Equinox roof are finished with insulated plasterboard creating the look and feel of a conventional home extension.