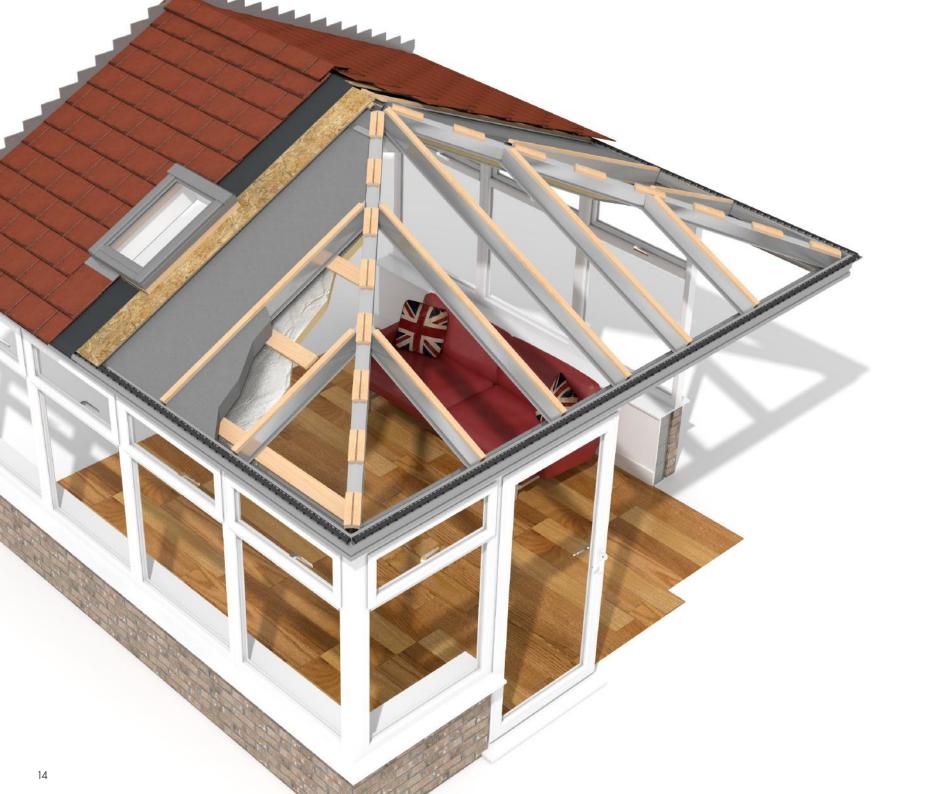

### Clever inside

### A fully ventilated roof system

#### Clever inside

The innovative multi-layered roof design can transform your space and your lifestyle.

#### Improved ventilation

Aluminium rafters in the lightweight roof have been separated from the 18mm OSB timber deck to increase the air gap. Providing a clean flow of air through the roof system. The enhanced ventilation of our system allows the roof to breathe adequately reducing the risk of any condensation.

#### **Energy efficiency**

New high performance styrene helps boost overall roof energy efficiency and thermal insulation to keep the room below comfortable enough to use at any time of year.

#### Structural strength

Upgraded boarding in the roof system sandwich increases overall strength to allow larger areas without risk of sagging.

 $_{6}$ 

■ Equinox Solid Tiled Roof
Edwardian roof with Envirotile Slate tiles
and soffit eaves