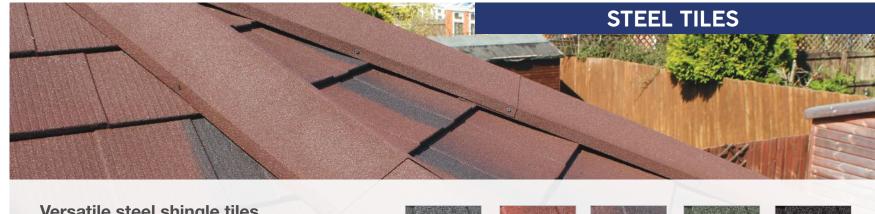

#### Versatile steel shingle tiles

Offering a simple, attractive solution, our steel tiles are made from lightweight steel, available in a choice of colours to suit your individual style and budget.

CHARCOAL

ANTIQUE RED BURNT UMBER MOSS GREEN

**EBONY** 