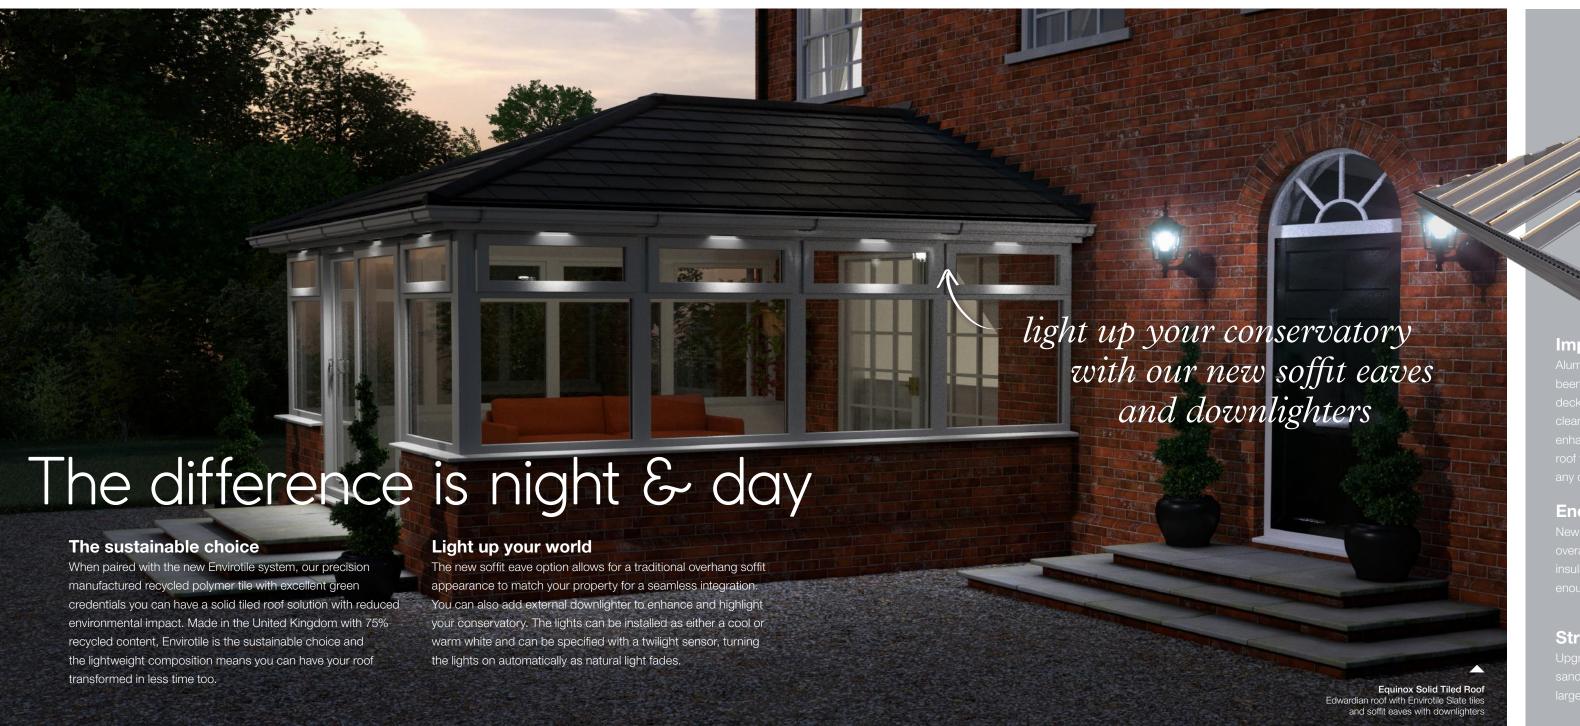

### New & Improved

#### Improved ventilation

Aluminium rafters in the lightweight roof have been separated from the 18mm OSB timber deck to increase the air gap. Providing a clean flow of air through the roof system. The enhanced ventilation of our system allows the roof to breathe adequately reducing the risk of any condensation.

#### **Energy efficiency**

New high performance styrene helps boost overall roof energy efficiency and thermal insulation to keep the room below comfortable enough to use at any time of year.

#### Structural strength

Upgraded boarding in the roof system sandwich increases overall strength to allow larger areas without risk of sagging.

 $_{6}$ 

■ Equinox Solid Tiled Roof
Edwardian roof with Envirotile Slate tiles
and soffit eaves