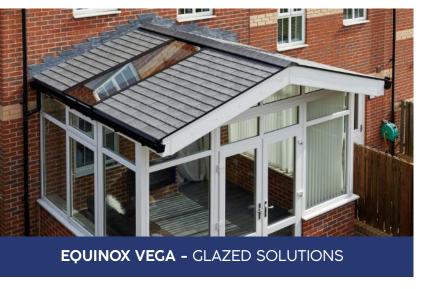

A space to enjoy all year round

← Equinox Vega Glazed Solution
 Gable ended roof with Vega glazing panels,
 Composite Slate tiles and overhang feature

Enjoy your conservatory all year round with an Equinox tiled conservatory roof. With a tiled roof, you can use your conservatory whatever the weather – because it won't become too hot in summer or too cold in winter. Thanks to the new Equinox system, you can turn your extra space into an integral part of your house, while still enjoying the added light a conservatory provides.