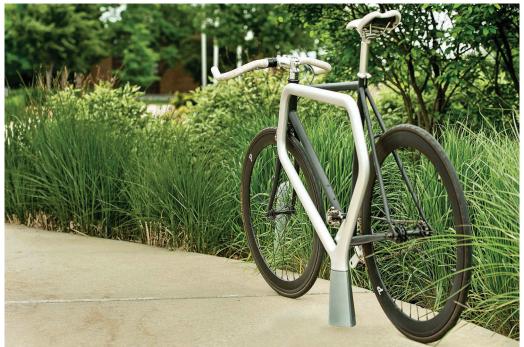

## **FGP Cycle Stand**

The FGP Seat is organic in form and sophisticated in its simplicity. The subtly concave curvature of the cast aluminium structural frames gives it a soft appearance. The back height is designed to allow a sitter to rest an arm on it, making it feel relaxed and welcoming. Seats are offered in single and double lengths and are scalable. The single seat has a frame at each end, while the double seat has a frame at each end and one in the center. The timber slats are more than an inch thick with the front slat elegantly detailed to curve around the seat frame. Slats are available in standard Landscape Forms timbers in North America and regionally sourced wood in international markets. Cast aluminium parts have a handsome and durable anodized finish.

## H: 814mm W: 760mm D: 88mm