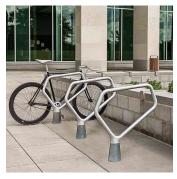

## **FGP Cycle Stand**

The FGP Seat is organic in form and sophisticated in its simplicity. The subtly concave curvature of the cast aluminium structural frames gives it a soft appearance. The back height is designed to allow a sitter to rest an arm on it, making it feel relaxed and welcoming. Seats are offered in single and double lengths and are scalable. The single seat has a frame at each end, while the double seat has a frame at each end and one in the center. The timber slats are more than an inch thick with the front slat elegantly detailed to curve around the seat frame. Slats are available in standard Landscape Forms timbers in North America and regionally sourced wood in international markets. Cast aluminium parts have a handsome and durable anodized finish.

## H: 814mm W: 760mm D: 88mm