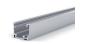

## **Glazing profiles**

Glazing profile one-piece

BO 5220815

🚺 Glass thickness tempered glass 8 - 12 mm, laminated glass 8.76 - 13.52 mm · Please order corner connectors and sealing strips separately, depending on the glass thickness · Work length 4950 mm