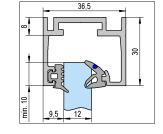

Glazing profile tow-piece

🛈 Glass thickness tempered glass 8 - 12 mm, laminated glass 8.76 - 13.52 mm · Please order corner connectors and sealing strips separately, depending on the glass thickness · Work length 4950 mm