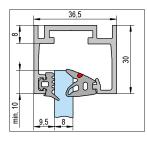

## **Glazing profiles**

FrameTec Select 2.0 appeals through the unobtrusive, uniform appearance of the whole system. Frame and glazing profiles have the same, low depth of 36.5 mm and therefore provide a straight-lined design, which conveys a particularly harmonious and lightweight appearance.

The depth adjustability of the glazing profiles enables a harmonious appearance. The glass panes are safely clamped with the aid of high-quality sealing strips – completely without the need of any glass processing.