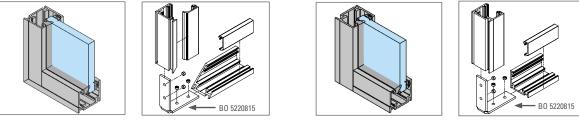

## **Glazing profiles**

Glazing profile one-piece

BO 5220815

🚺 Glass thickness tempered glass 8 - 12 mm, laminated glass 8.76 - 13.52 mm · Please order corner connectors and sealing strips separately, depending on the glass thickness · Work length 4950 mm

Glazing profile tow-piece

🛈 Glass thickness tempered glass 8 - 12 mm, laminated glass 8.76 - 13.52 mm · Please order corner connectors and sealing strips separately, depending on the glass thickness · Work length 4950 mm