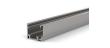

Glazing profile tow-piece

🛈 Glass thickness tempered glass 8 - 12 mm, laminated glass 8.76 - 13.52 mm · Please order corner connectors and sealing strips separately, depending on the glass thickness · Work length 4950 mm