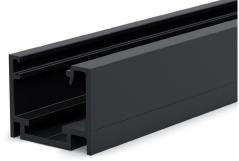

## **Glazing profiles**

Glazing profile one-piece

BO 5220815

🚺 Glass thickness tempered glass 8 - 12 mm, laminated glass 8.76 - 13.52 mm · Please order corner connectors and sealing strips separately, depending on the glass thickness · Work length 4950 mm

Glazing profile tow-piece

🛈 Glass thickness tempered glass 8 - 12 mm, laminated glass 8.76 - 13.52 mm · Please order corner connectors and sealing strips separately, depending on the glass thickness · Work length 4950 mm