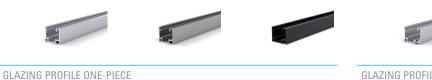

5000 mm aluminium-coloured anodised E6/EV1

5000 mm stainless steel effect anodised E1/C31

5000 mm powder-coated matt black RAL 9005

|            | GLAZING | PROFILE IWO-PIECE                      |           |            |
|------------|---------|----------------------------------------|-----------|------------|
| BO 5220843 | 5000 mm | aluminium-coloured anodised E6/EV1     |           | B0 5220840 |
| BO 5220844 | 5000 mm | stainless steel effect anodised E1/C31 |           | BO 5220841 |
| BO 5220845 | 5000 mm | powder-coated matt black RAL 9005      | from 2021 | B0 5220842 |
|            |         |                                        |           |            |

## **Glazing profiles**

Glazing profile one-piece

BO 5220815

🚺 Glass thickness tempered glass 8 - 12 mm, laminated glass 8.76 - 13.52 mm · Please order corner connectors and sealing strips separately, depending on the glass thickness · Work length 4950 mm