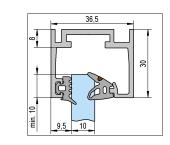

## **Glazing profiles**

Glazing profile one-piece

BO 5220815

🚺 Glass thickness tempered glass 8 - 12 mm, laminated glass 8.76 - 13.52 mm · Please order corner connectors and sealing strips separately, depending on the glass thickness · Work length 4950 mm