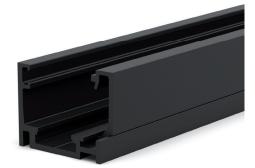

## **Glazing profiles**

Glazing profile one-piece

BO 5220815

🚺 Glass thickness tempered glass 8 - 12 mm, laminated glass 8.76 - 13.52 mm · Please order corner connectors and sealing strips separately, depending on the glass thickness · Work length 4950 mm

Glazing profile tow-piece

🛈 Glass thickness tempered glass 8 - 12 mm, laminated glass 8.76 - 13.52 mm · Please order corner connectors and sealing strips separately, depending on the glass thickness · Work length 4950 mm