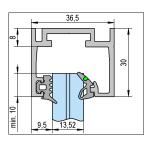

Glazing profile tow-piece

🛈 Glass thickness tempered glass 8 - 12 mm, laminated glass 8.76 - 13.52 mm · Please order corner connectors and sealing strips separately, depending on the glass thickness · Work length 4950 mm