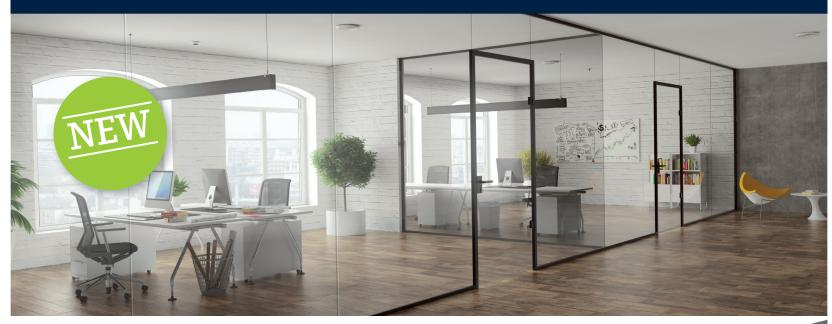

## **Glazing profiles**

FrameTec Select 2.0 appeals through the unobtrusive, uniform appearance of the whole system. Frame and glazing profiles have the same, low depth of 36.5 mm and therefore provide a straight-lined design, which conveys a particularly harmonious and lightweight appearance.

The depth adjustability of the glazing profiles enables a harmonious appearance. The glass panes are safely clamped with the aid of high-quality sealing strips – completely without the need of any glass processing.

You can find more information and products for the FrameTec Select 2.0 glass partition wall system in our online shop.

- Quick and cost-saving assembly
- High quality processing
- Dry glazing with plug-in seals