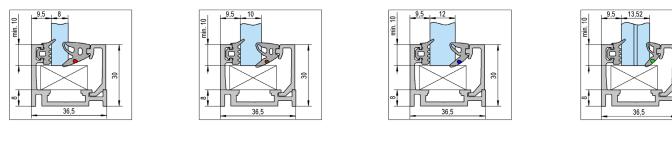

## **Glazing profiles**

Glazing profile one-piece

BO 5220815

🚺 Glass thickness tempered glass 8 - 12 mm, laminated glass 8.76 - 13.52 mm · Please order corner connectors and sealing strips separately, depending on the glass thickness · Work length 4950 mm

Glazing profile tow-piece

🛈 Glass thickness tempered glass 8 - 12 mm, laminated glass 8.76 - 13.52 mm · Please order corner connectors and sealing strips separately, depending on the glass thickness · Work length 4950 mm

#### Matching seals

The glass pane is securely clamped with the help of high quality gaskets and this completely without any glass processing. The gaskets are available in black or grey.