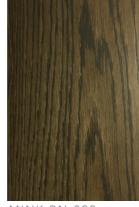

## STAINED VENEER

STAINS ARE APPLIED PRIOR TO APPLYING THE FINAL GRAIN CHARACTERISTICS OF APPROPRIATE MATCH OR AND FLOORING.

AMERICAN WHITE ASH Crown cut.

EBONY ASH

EBONY OAK

WOODROW OAK

MIDNIGHT OAK

FUMED OAK