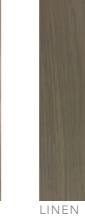

## STAINED VENEER

STAINS ARE APPLIED PRIOR TO APPLYING THE FINAL GRAIN CHARACTERISTICS OF APPROPRIATE MATCH OR AND FLOORING.

AMERICAN WHITE ASH Crown cut.

EBONY ASH

EBONY OAK

WOODROW OAK

MIDNIGHT OAK

FUMED OAK

COTTON Crown cut.

LATTE Crown cut.

CREME Crown cut.

Crown cut.

BLEACHED OAK

KENSINGTON OAK

WENGE OAK

Crown cut.

MINK BN-022