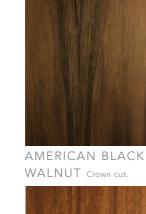

Quarter cut.

ROSEWOOD

ASH

Quarter cut.

WALNUT BURR

ASH Crown cut.

BEECH Crown cut.

BEECH Quarter Cut