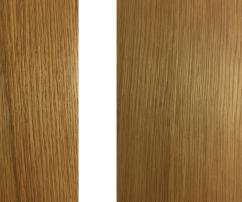

MAPLE Quarter Cut

SAPELE

AMERICAN WHITE

OAK Crown cut.

Crown cut.

AMERICAN WHITE OAK Quarter Cut

AMERICAN CHERRY Crown cut.

AMERICAN CHERRY

EUROPEAN OAK Crown cut.

Quarter cut.

MAPLE Crown cut.

The mark of responsible forestry