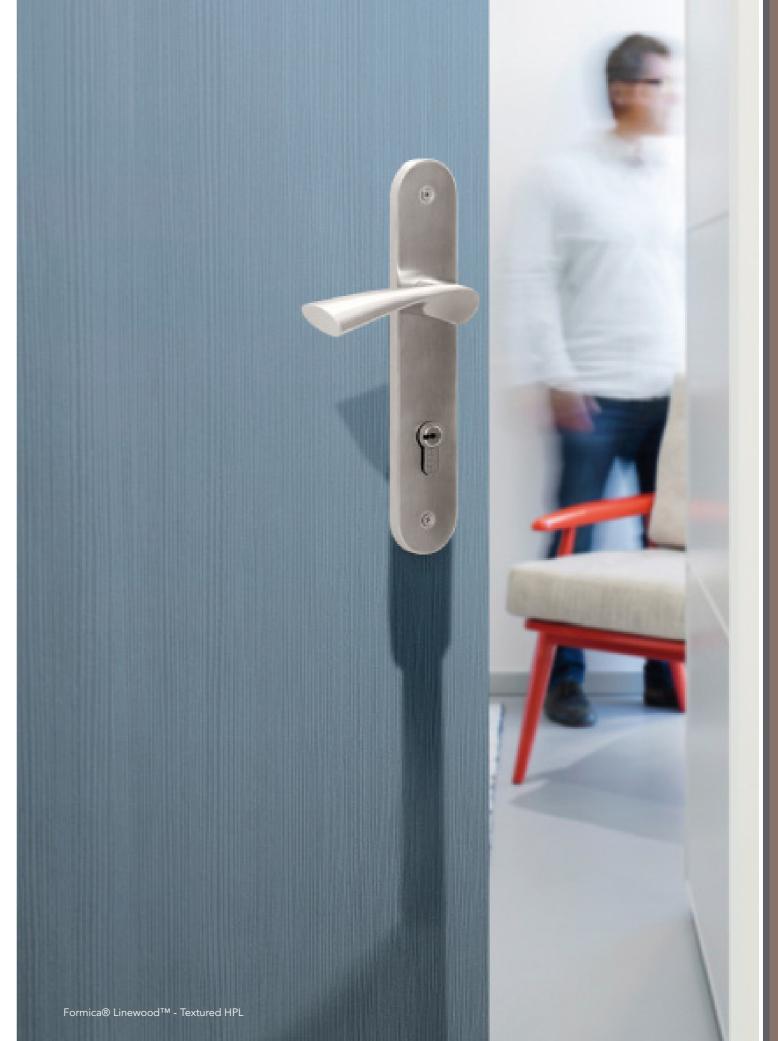

### LAMINATES & PRIMED ECO-VENEER

High pressure laminate is manufactured through fusing multiple layers of impregnated paper under high pressure and temperature to create a hard wearing, durable and hygienic surfacing material. The laminates are then bonded to the core of the door. Laminates are used due to their ease of maintenance and wide range of colours and finishes.

BURNT STRAND F6307

CASSIS F6903

Ahmarra supply laminate from many outlets, please contact Ahmarra for full a range of colours.

FIN.GRANA 2 1841

GIALLO PIPER 860

ICICLES FROST 5805

The specially formulated eco-friendly paper veneer is applied to door blanks in the same way as a veneered layon. The preprimed paper has been designed as a time saving initiative for paint grade doors and is ideal for under-skinning and concealing any lipping ensuring a smoother finish.