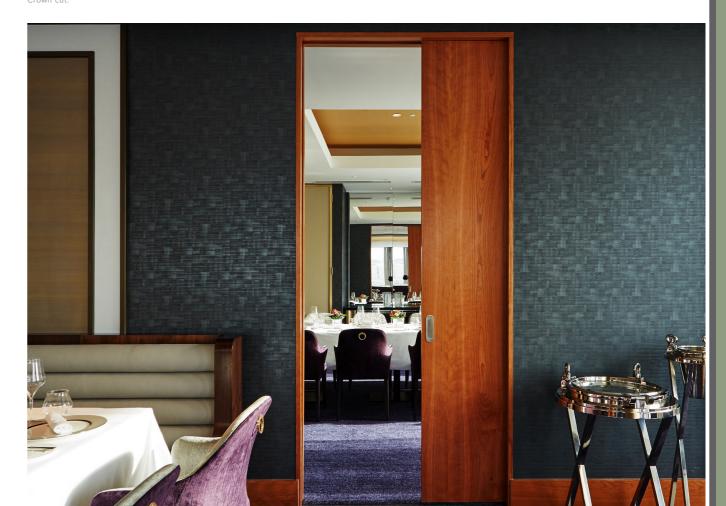

MAPLE Quarter Cut

SAPELE

AMERICAN WHITE

OAK Crown cut.

Crown cut.

AMERICAN WHITE OAK Quarter Cut

AMERICAN CHERRY Crown cut.

AMERICAN CHERRY

Quarter cut.

ROSEWOOD

ASH

Quarter cut.

WALNUT BURR

ASH Crown cut.

BEECH Crown cut.

BEECH Quarter Cut

EUROPEAN OAK Crown cut.

Quarter cut.

MAPLE Crown cut.

The mark of responsible forestry