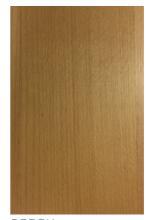

Quarter cut.

ROSEWOOD

ASH

Quarter cut.

WALNUT BURR

ASH Crown cut.

BEECH Crown cut.

BEECH Quarter Cut