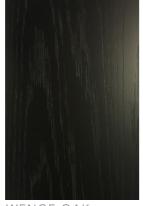

## STAINED VENEER

STAINS ARE APPLIED PRIOR TO APPLYING THE FINAL GRAIN CHARACTERISTICS OF APPROPRIATE MATCH OR AND FLOORING.

AMERICAN WHITE ASH Crown cut.

EBONY ASH

EBONY OAK

WOODROW OAK

MIDNIGHT OAK

FUMED OAK