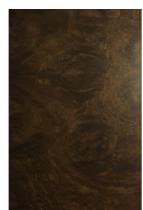

Quarter cut.

ROSEWOOD

ASH

Quarter cut.

WALNUT BURR

ASH Crown cut.

BEECH Crown cut.

BEECH Quarter Cut