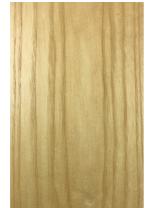

Quarter cut.

ROSEWOOD

ASH

Quarter cut.

WALNUT BURR

ASH Crown cut.

BEECH Crown cut.

BEECH Quarter Cut