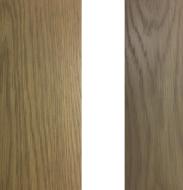

MAPLE Quarter Cut

SAPELE

AMERICAN WHITE

OAK Crown cut.

Crown cut.

AMERICAN WHITE OAK Quarter Cut

AMERICAN CHERRY Crown cut.

AMERICAN CHERRY

Quarter cut.

ROSEWOOD

ASH

Quarter cut.

WALNUT BURR

ASH Crown cut.

BEECH Crown cut.

BEECH Quarter Cut

EUROPEAN OAK Crown cut.

Quarter cut.

MAPLE Crown cut.

The mark of responsible forestry