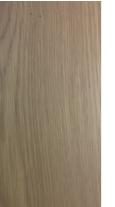

## STAINED VENEER

STAINS ARE APPLIED PRIOR TO APPLYING THE FINAL GRAIN CHARACTERISTICS OF APPROPRIATE MATCH OR AND FLOORING.

AMERICAN WHITE ASH Crown cut.

EBONY ASH

EBONY OAK

WOODROW OAK

MIDNIGHT OAK

FUMED OAK

COTTON Crown cut.

LATTE Crown cut.

CREME Crown cut.

Crown cut.

BLEACHED OAK

KENSINGTON OAK

WENGE OAK

Crown cut.