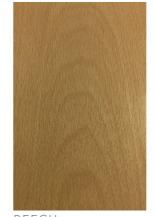

Quarter cut.

ROSEWOOD

ASH

Quarter cut.

WALNUT BURR

ASH Crown cut.

BEECH Crown cut.

BEECH Quarter Cut