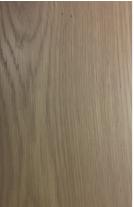

## STAINED VENEER

STAINS ARE APPLIED PRIOR TO APPLYING THE FINAL GRAIN CHARACTERISTICS OF APPROPRIATE MATCH OR AND FLOORING.

AMERICAN WHITE ASH Crown cut.

EBONY ASH

EBONY OAK

WOODROW OAK

MIDNIGHT OAK

FUMED OAK

COTTON Crown cut.

LATTE Crown cut.

CREME Crown cut.

Crown cut.

BLEACHED OAK

KENSINGTON OAK

WENGE OAK

Crown cut.