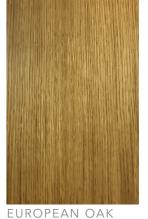

EUROPEAN OAK Crown cut.

Quarter cut.

MAPLE Crown cut.

The mark of responsible forestry