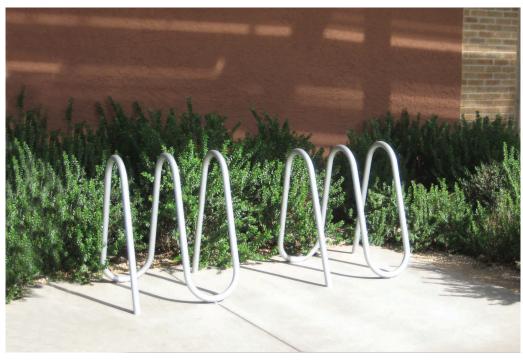

## **Flo Cycle Stand**

Flo can secure three bicycles parked parallel to the rack. The bicycles must alternate directions. If access is limited to one direction, the capacity is reduced to two bicycles. The rack provides two-point contact to prevent the bicycles from tipping over.

Flo's flowing design secures 3 bicycles and accepts a horseshoe style lock.

The bike rack is made of 38mm diameter, 3mm wall stainless steel tubing, with a satin electro polish finish on bare stainless steel. Surface mount plates are 6mm thick stainless steel. Nylon glides cushion the two intermediate loops.