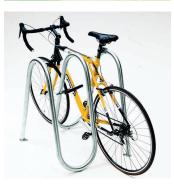

## **Flo Cycle Stand**

Flo can secure three bicycles parked parallel to the rack. The bicycles must alternate directions. If access is limited to one direction, the capacity is reduced to two bicycles. The rack provides two-point contact to prevent the bicycles from tipping over.

Flo's flowing design secures 3 bicycles and accepts a horseshoe style lock.

The bike rack is made of 38mm diameter, 3mm wall stainless steel tubing, with a satin electro polish finish on bare stainless steel. Surface mount plates are 6mm thick stainless steel. Nylon glides cushion the two intermediate loops.