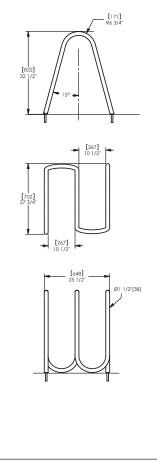

## **Flo Cycle Stand**

Flo can secure three bicycles parked parallel to the rack. The bicycles must alternate directions. If access is limited to one direction, the capacity is reduced to two bicycles. The rack provides two-point contact to prevent the bicycles from tipping over.

Flo's flowing design secures 3 bicycles and accepts a horseshoe style lock.

The bike rack is made of 38mm diameter, 3mm wall stainless steel tubing, with a satin electro polish finish on bare stainless steel. Surface mount plates are 6mm thick stainless steel. Nylon glides cushion the two intermediate loops.

## **Specification:**

Materials:

Powder coated steel or stainless steel.

Fixings:

Below ground installation. Surface mounted.

## Dimensions

Height: 822mm Width: 648mm Depth: 702mm