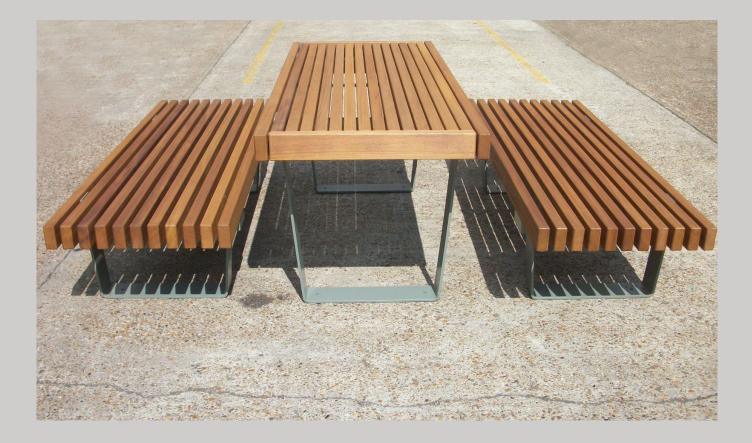

### Integrate tables with standard RailRoad benches

We offer our RailRoad tables at the length of 1950mm with two width options at (825mm and 930mm). A generous amount of space, you can comfortably accommodate 3 people on each side, or 4 people at a slight squeeze.

At this length, the tables integrate seamlessly with all standard RailRoad seating options from the family. So you can pair tables with the standard benches, with or without backs, and also the Lite bench versions.

## RailRoad Tables.