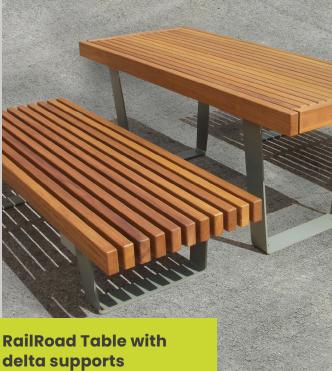

# RailRoad Tables.

### It's slick minimalist design and durable frame makes our tables a popular choice for picnic set-ups and parks

We designed RailRoad tables to complement the rest of the range and provide a complete solution to outdoor seating and casual dining.

Characterised by beautifully carved Iroko timber tops, our RailRoad tables are fixed to tough steel supports with 3 signature options: Loop, Delta and Edge. Use it as a standalone table or pair it up with other standard products in the range for the full RailRoad experience.

#### Delta

# 1950MM LONG X RRTD-825 825MM WIDE RRTD-930 1950MM LONG X 930MM WIDE