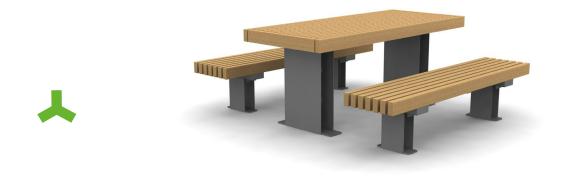

# RailRoad Tables.

### It's slick minimalist design and durable frame makes our tables a popular choice for picnic set-ups and parks

We designed RailRoad tables to complement the rest of the range and provide a complete solution to outdoor seating and casual dining.

Characterised by beautifully carved Iroko timber tops, our RailRoad tables are fixed to tough steel supports with 3 signature options: Loop, Delta and Edge. Use it as a standalone table or pair it up with other standard products in the range for the full RailRoad experience.

### Integrate tables with standard RailRoad benches

We offer our RailRoad tables at the length of 1950mm with two width options at (825mm and 930mm). A generous amount of space, you can comfortably accommodate 3 people on each side, or 4 people at a slight squeeze.

At this length, the tables integrate seamlessly with all standard RailRoad seating options from the family. So you can pair tables with the standard benches, with or without backs, and also the Lite bench versions.