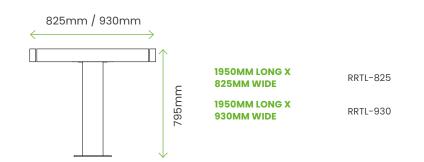

### Edge

1950MM LONG X 825MM WIDE

1950MM LONG X 930MM WIDE RRTE-825

RRTE-930

Loop

# 1950MM LONG X RRTD-825 825MM WIDE RRTD-930 1950MM LONG X 930MM WIDE