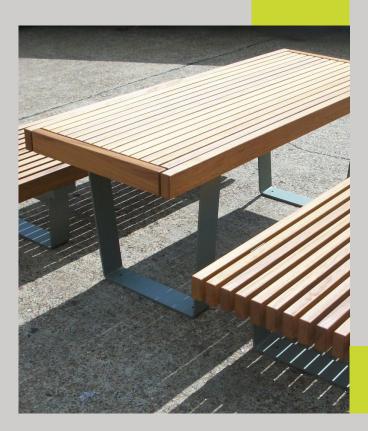

Characterised by beautifully carved Iroko timber tops, our RailRoad tables are fixed to tough steel supports with 3 signature options: Loop, Delta and Edge. Use it as a standalone table or pair it up with other standard products in the range for the full RailRoad experience.

At this length, the tables integrate seamlessly with all standard RailRoad seating options from the family. So you can pair tables with the standard benches, with or without backs, and also the Lite bench versions.