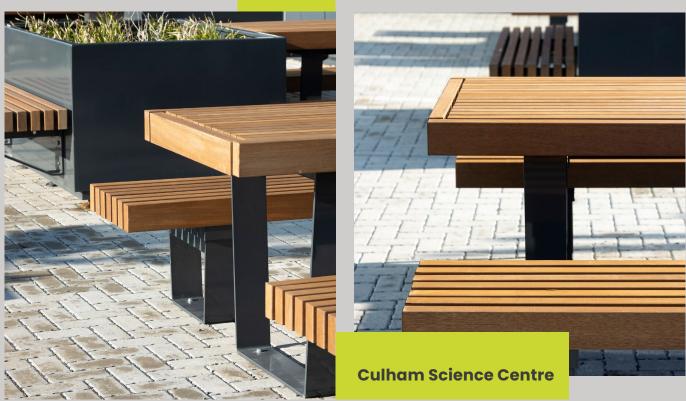

n the range for the full RailRoad experience.





### Integrate tables with standard RailRoad benches

We offer our RailRoad tables at the length of 1950mm with two width options at (825mm and 930mm). A generous amount of space, you can comfortably accommodate 3 people on each side, or 4 people at a slight squeeze.

At this length, the tables integrate seamlessly with all standard RailRoad seating options from the family. So you can pair tables with the standard benches, with or without backs, and also the Lite bench versions.

M







## RailRoad Tables.

### Edge





1950MM LONG X 825MM WIDE

1950MM LONG X 930MM WIDE RRTE-825

RRTE-930

Loop





#### Delta





# 1950MM LONG X RRTD-825 825MM WIDE RRTD-930 1950MM LONG X 930MM WIDE

### **Case studies**.







## **Case studies**.





## Why Furnitubes.

#### • Made in the UK

our factory is based in Kent, so expect faster leadtimes and no supply chain delays

- Easy to maintain + low labour costs we make sure that fixing points are easily accessible so slats and brackets can be changed easily when damaged
- Modular solutions

our ranges are modular and customisable, seating and planters can be easily combined, be creative without blowing the budget

#### • Our approach

we take a considered approach to design, it's not just about the end product. We take everything in the process into consideration, we are collaborative and we are committed to producing products that improve our environment & keep people safe.





### **Our Process**.

- Get in touch it's as simple as that, give us a call or drop us an email, we're