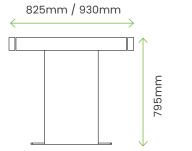

### Integrate tables with standard RailRoad benches

We offer our RailRoad tables at the length of 1950mm with two width options at (825mm and 930mm). A generous amount of space, you can comfortably accommodate 3 people on each side, or 4 people at a slight squeeze.

At this length, the tables integrate seamlessly with all standard RailRoad seating options from the family. So you can pair tables with the standard benches, with or without backs, and also the Lite bench versions.