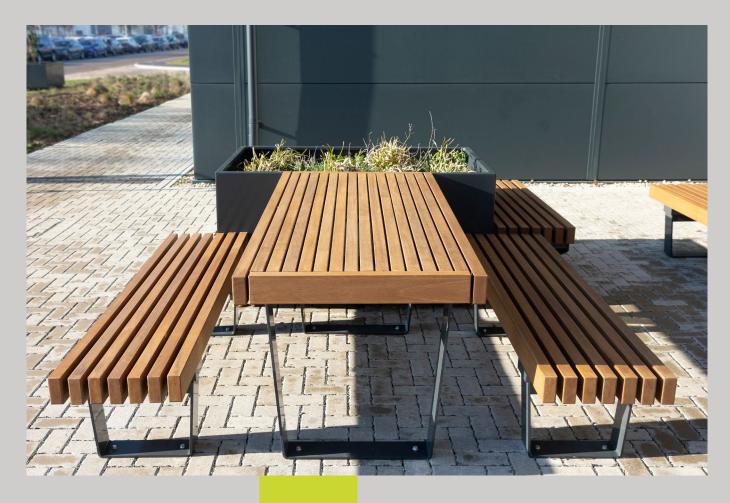

### Integrate tables with standard RailRoad benches

We offer our RailRoad tables at the length of 1950mm with two width options at (825mm and 930mm). A generous amount of space, you can comfortably accommodate 3 people on each side, or 4 people at a slight squeeze.

At this length, the tables integrate seamlessly with all standard RailRoad seating options from the family. So you can pair tables with the standard benches, with or without backs, and also the Lite bench versions.