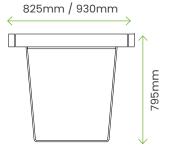

### Integrate tables with standard RailRoad benches

We offer our RailRoad tables at the length of 1950mm with two width options at (825mm and 930mm). A generous amount of space, you can comfortably accommodate 3 people on each side, or 4 people at a slight squeeze.

### Edge

1950MM LONG X 825MM WIDE

1950MM LONG X 930MM WIDE RRTE-825

RRTE-930

Loop

# 1950MM LONG X RRTD-825 825MM WIDE RRTD-930 1950MM LONG X 930MM WIDE