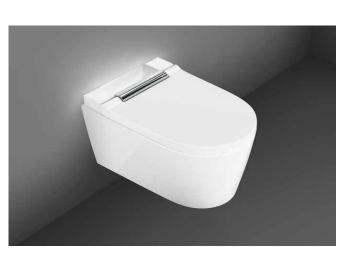

## PURE CLEANLINESS AND FRESHNESS AT THE PUSH OF A BUTTON

The new, perfected Geberit AquaClean Sela with a timeless, stylish design, has been enhanced with additional optimised functions to make this shower toilet even more modern. AquaClean Sela now offers even more convenience, not to mention perfect hygiene thanks to its rimless ceramic pan. At the same time, it complements the Geberit AquaClean product range with a design-oriented, highquality shower toilet that fits into almost any bathroom environment. With its clear design and chrome-plated cover, it can become the centerpiece of the bathroom.

RIMLESS CERAMIC PAN WITH TURBOFLUSH Flushing is also extremely quiet and thorough. The innovative TurboFlush technology is based on a flow-optimized rimless ceramic pan. This way, the shower toilet can be flushed at any time without any disturbing sounds – even at night. And since the TurboFlush technology flushes the ceramic pan more thoroughly than a normal flush, you will almost never have to use the toilet brush after going to the toilet.