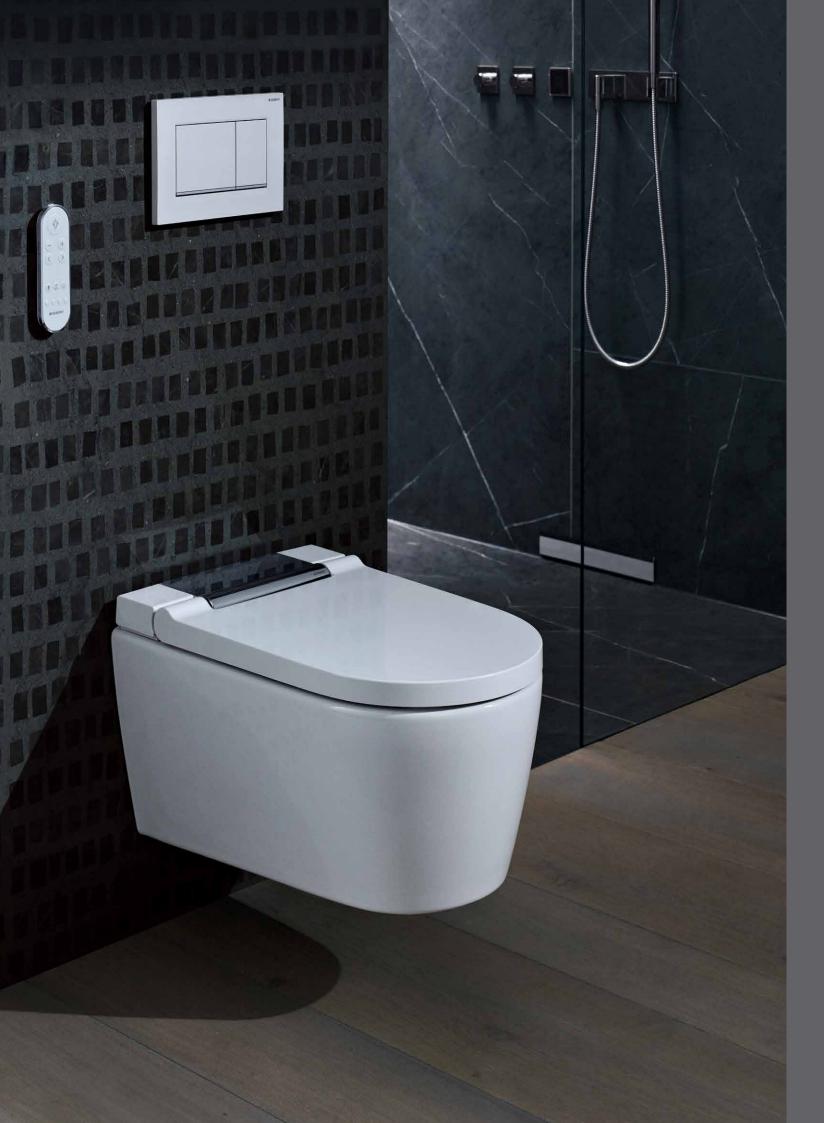

# BEAUTIFULL CLEVER

GEBERIT AQUACLEAN SELA ) 🏷 🏷

-

DESIGN MEETS

FUNCTION

## PURE CLEANLINESS AND FRESHNESS AT THE PUSH OF A BUTTON

The new, perfected Geberit AquaClean Sela with a timeless, stylish design, has been enhanced with additional optimised functions to make this shower toilet even more modern. AquaClean Sela now offers even more convenience, not to mention perfect hygiene thanks to its rimless ceramic pan. At the same time, it complements the Geberit AquaClean product range with a design-oriented, highquality shower toilet that fits into almost any bathroom environment. With its clear design and chrome-plated cover, it can become the centerpiece of the bathroom.

### ALL COMFORT FUNCTIONS AT A GLANCE:

GEBERIT

GEBERIT AQUACLEAN ELA

Available 1st April, 2019

WHIRLSPRAY SHOWER TECHNOLOGY Like all Geberit shower toilets, AquaClean Sela features the unique, patented WhirlSpray shower technology. The shower spray is refined through dynamic aeration that allows for pleasant and thorough cleaning with low water consumption. So you feel fresh and clean all day long.

RIMLESS CERAMIC PAN WITH TURBOFLUSH Flushing is also extremely quiet and thorough. The innovative TurboFlush technology is based on a flow-optimized rimless ceramic pan. This way, the shower toilet can be flushed at any time without any disturbing sounds – even at night. And since the TurboFlush technology flushes the ceramic pan more thoroughly than a normal flush, you will almost never have to use the toilet brush after going to the toilet.

### REMOTE CONTROL AND APP

All functions of the AquaClean Sela can be easily controlled from the remote control. Thanks to its intuitive operation, all inputs can be made with one hand and personal settings can be atmospheric light beam, which is controlled by a brightness retrieved. The functions of the shower toilet can also be conveniently controlled from the Geberit AquaClean App. It turns a smartphone into a remote control with which settings can be saved and taken on trips. AquaClean Sela also features user recognition, which uses a sensor to prevent the shower spray from being accidentally activated.

#### ORIENTATION LIGHT

The discreet orientation light is just bright enough to show the way at night and makes it easier to fall asleep afterwards. The sensor and activated in the dark, is available in seven different colours. The intensity of this energy-saving LED light can be adjusted to five different settings.