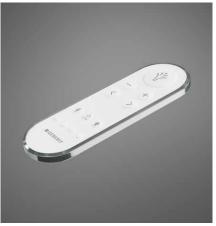

### REMOTE CONTROL AND APP

All functions of the AquaClean Sela can be easily controlled from the remote control. Thanks to its intuitive operation, all inputs can be made with one hand and personal settings can be atmospheric light beam, which is controlled by a brightness retrieved. The functions of the shower toilet can also be conveniently controlled from the Geberit AquaClean App. It turns a smartphone into a remote control with which settings can be saved and taken on trips. AquaClean Sela also features user recognition, which uses a sensor to prevent the shower spray from being accidentally activated.

AquaClean Sela can also be controlled from a wireless wall-mounted control panel that can be placed wherever it fits best. ←