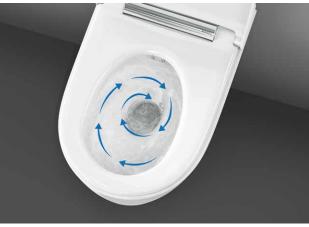

RIMLESS CERAMIC PAN WITH TURBOFLUSH Flushing is also extremely quiet and thorough. The innovative TurboFlush technology is based on a flow-optimized rimless ceramic pan. This way, the shower toilet can be flushed at any time without any disturbing sounds – even at night. And since the TurboFlush technology flushes the ceramic pan more thoroughly than a normal flush, you will almost never have to use the toilet brush after going to the toilet.