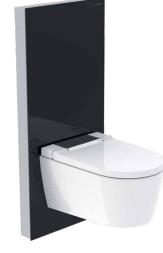

## QUICK AND EASY STEPS TO YOUR VERY **OWN SPA**

Geberit AquaClean Sela can be installed in virtually any bathroom. All you need is a mains connection and a water supply.

When time, budget or basic structure considerations do not permit invisible integration of the cistern behind the wall, the Geberit Monolith toilet cistern offers an additional alternative. A slim flushing cistern and the required sanitary technology are housed under an elegant glass surface. The Monolith is constructed in such a way that it can be mounted and connected to the existing water supply lines and discharge pipes quickly and without great inconvenience. The Geberit Monolith Plus comfort version also features an effective odour extraction unit. Thanks to all these features, a bathroom can be transformed into an oasis of well-being in no time.