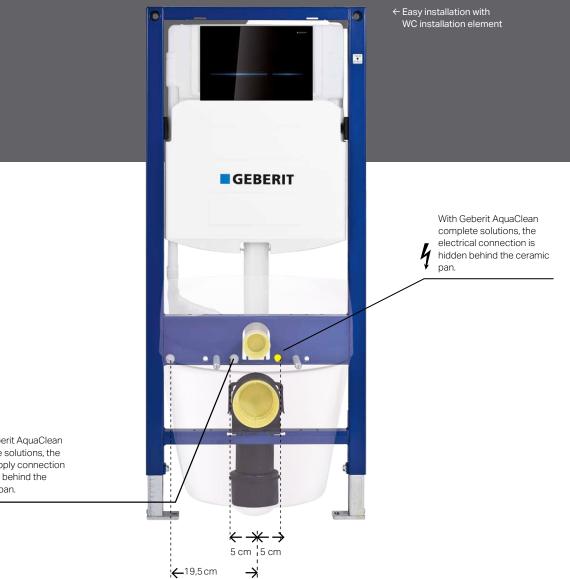

Article number Geberit AquaClean Sela: 146.220.11.1 white alpine 46.220.21.1 gloss chrome

Article number wall-mounted control panel: 147.041.SI.1 white

The new Geberit WC installation elements with concealed cistern are a safe solution for new buildings or comprehensive refurbishments. All necessary connections are already pre-planned so that all AquaClean shower toilets can be easily mounted and connected to the water and power supply.

With Geberit AquaClean complete solutions, the water supply connection is hidden behind the ceramic pan.