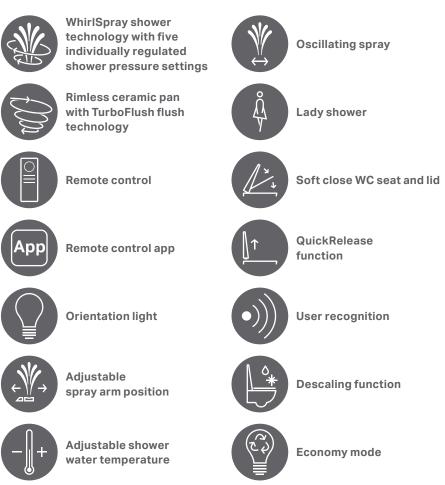

### ALL COMFORT FUNCTIONS AT A GLANCE:

GEBERIT

GEBERIT AQUACLEAN ELA

Available 1st April, 2019

WHIRLSPRAY SHOWER TECHNOLOGY Like all Geberit shower toilets, AquaClean Sela features the unique, patented WhirlSpray shower technology. The shower spray is refined through dynamic aeration that allows for pleasant and thorough cleaning with low water consumption. So you feel fresh and clean all day long.

RIMLESS CERAMIC PAN WITH TURBOFLUSH Flushing is also extremely quiet and thorough. The innovative TurboFlush technology is based on a flow-optimized rimless ceramic pan. This way, the shower toilet can be flushed at any time without any disturbing sounds – even at night. And since the TurboFlush technology flushes the ceramic pan more thoroughly than a normal flush, you will almost never have to use the toilet brush after going to the toilet.

### REMOTE CONTROL AND APP

All functions of the AquaClean Sela can be easily controlled from the remote control. Thanks to its intuitive operation, all inputs can be made with one hand and personal settings can be atmospheric light beam, which is controlled by a brightness retrieved. The functions of the shower toilet can also be conveniently controlled from the Geberit AquaClean App. It turns a smartphone into a remote control with which settings can be saved and taken on trips. AquaClean Sela also features user recognition, which uses a sensor to prevent the shower spray from being accidentally activated.

#### ORIENTATION LIGHT

The discreet orientation light is just bright enough to show the way at night and makes it easier to fall asleep afterwards. The sensor and activated in the dark, is available in seven different colours. The intensity of this energy-saving LED light can be adjusted to five different settings.