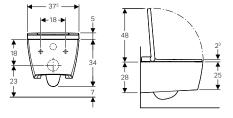

RIMLESS CERAMIC PAN WITH TURBOFLUSH Flushing is also extremely quiet and thorough. The innovative TurboFlush technology is based on a flow-optimized rimless ceramic pan. This way, the shower toilet can be flushed at any time without any disturbing sounds – even at night. And since the TurboFlush technology flushes the ceramic pan more thoroughly than a normal flush, you will almost never have to use the toilet brush after going to the toilet.