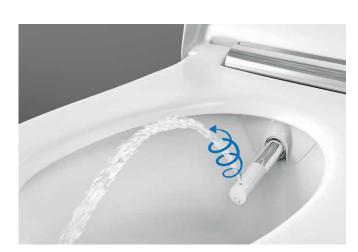

### ALL COMFORT FUNCTIONS AT A GLANCE:

GEBERIT

GEBERIT AQUACLEAN ELA

Available 1st April, 2019

WHIRLSPRAY SHOWER TECHNOLOGY Like all Geberit shower toilets, AquaClean Sela features the unique, patented WhirlSpray shower technology. The shower spray is refined through dynamic aeration that allows for pleasant and thorough cleaning with low water consumption. So you feel fresh and clean all day long.