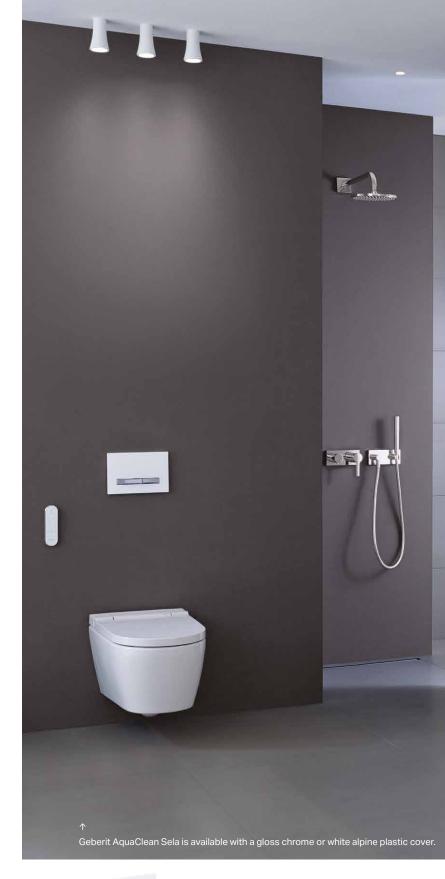

## PURE CLEANLINESS AND FRESHNESS AT THE PUSH OF A BUTTON

The new, perfected Geberit AquaClean Sela with a timeless, stylish design, has been enhanced with additional optimised functions to make this shower toilet even more modern. AquaClean Sela now offers even more convenience, not to mention perfect hygiene thanks to its rimless ceramic pan. At the same time, it complements the Geberit AquaClean product range with a design-oriented, highquality shower toilet that fits into almost any bathroom environment. With its clear design and chrome-plated cover, it can become the centerpiece of the bathroom.

## QUICK AND EASY STEPS TO YOUR VERY **OWN SPA**

Geberit AquaClean Sela can be installed in virtually any bathroom. All you need is a mains connection and a water supply.

When time, budget or basic structure considerations do not permit invisible integration of the cistern behind the wall, the Geberit Monolith toilet cistern offers an additional alternative. A slim flushing cistern and the required sanitary technology are housed under an elegant glass surface. The Monolith is constructed in such a way that it can be mounted and connected to the existing water supply lines and discharge pipes quickly and without great inconvenience. The Geberit Monolith Plus comfort version also features an effective odour extraction unit. Thanks to all these features, a bathroom can be transformed into an oasis of well-being in no time.