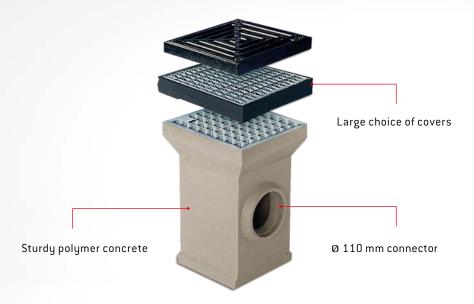

## The yard gully at a glance

- Fully fledged system with odour trap and sediment bucket
- Large choice of accessories: compensating and extension elements for height adjustment

## Covers:

- Ductile iron stacking frame (B 125)
- Mesh grating (B 125)
- Overlaying mesh grating (suitable for passenger cars)

| Length:                                                                                                      | 300/282 mm                       |
|--------------------------------------------------------------------------------------------------------------|----------------------------------|
| Width:                                                                                                       | 300/282 mm                       |
| Height:                                                                                                      | 452/427 mm                       |
| Weight with ductile iron grating:<br>Weight with mesh grating 20/30:<br>Weight with overlaying mesh grating: | 32,40 kg<br>30,40 kg<br>23,10 kg |

Perfectly designed for point drainage in yards, gardens and around the house: the MEAGARD yard gully made of polymer concrete with ductile iron and galvanized steel covers.

The MEAGARD yard drain is used where the requirements for a line drainage system are not given. Thanks to its perfect geometry and the optimal outlet size, the MEAGARD yard gully is the perfect and safe point drainage solution for house and gardens.