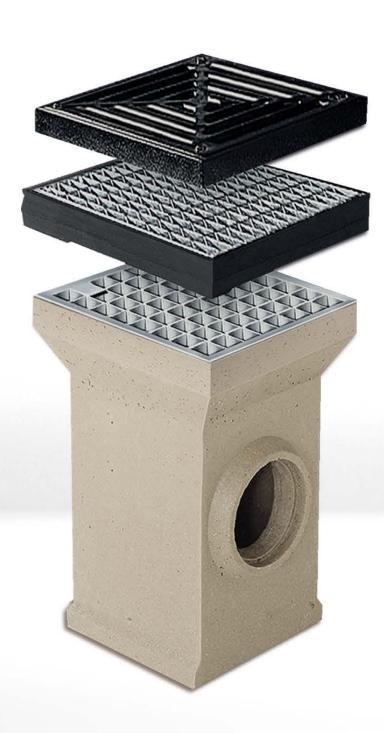

## The yard gully at a glance

- Fully fledged system with odour trap and sediment bucket
- Large choice of accessories: compensating and extension elements for height adjustment

## Covers:

- Ductile iron stacking frame (B 125)
- Mesh grating (B 125)
- Overlaying mesh grating (suitable for passenger cars)

| Length:                                                                                                      | 300/282 mm                       |
|--------------------------------------------------------------------------------------------------------------|----------------------------------|
| Width:                                                                                                       | 300/282 mm                       |
| Height:                                                                                                      | 452/427 mm                       |
| Weight with ductile iron grating:<br>Weight with mesh grating 20/30:<br>Weight with overlaying mesh grating: | 32,40 kg<br>30,40 kg<br>23,10 kg |

Perfectly designed for point drainage in yards, gardens and around the house: the MEAGARD yard gully made of polymer concrete with ductile iron and galvanized steel covers.

The MEAGARD yard drain is used where the requirements for a line drainage system are not given. Thanks to its perfect geometry and the optimal outlet size, the MEAGARD yard gully is the perfect and safe point drainage solution for house and gardens.