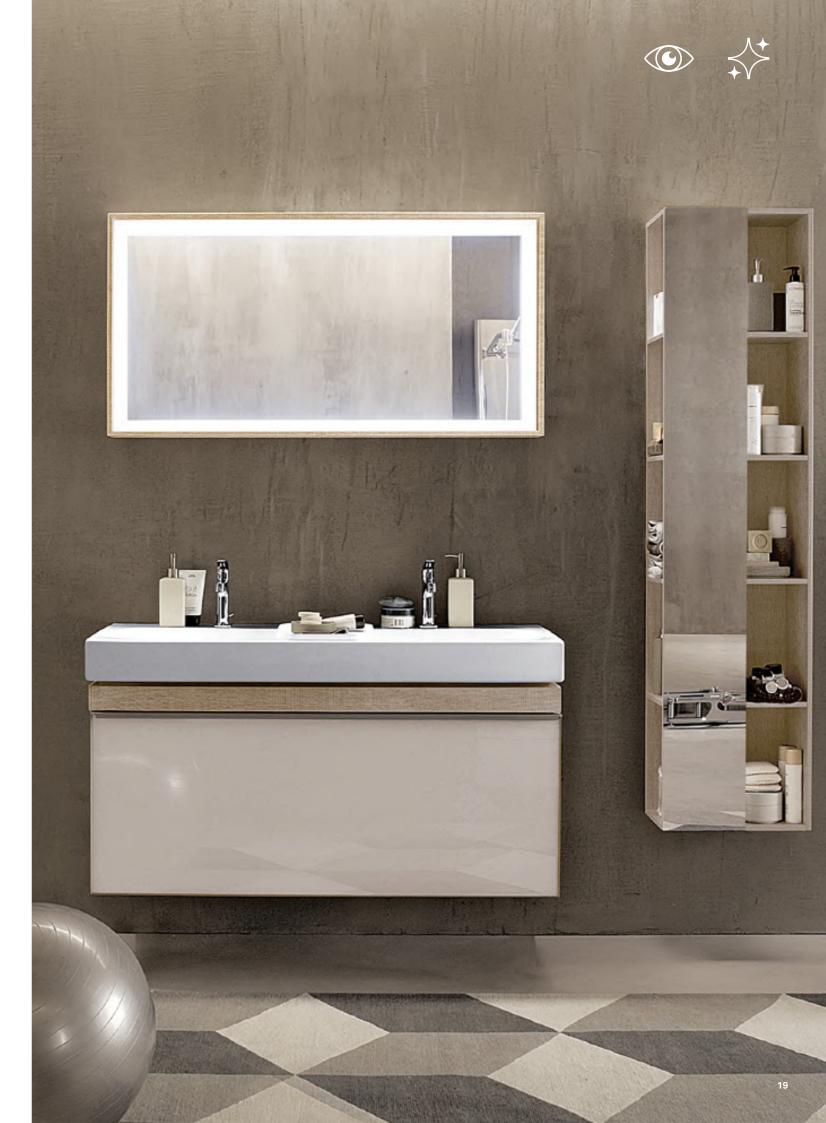

# GEBERIT CITTERIO

Flowing shapes and beautifully simple contouring create a look of pure originality.

The Geberit Citterio bathroom series reflects the unique design hallmarks of the renowned Italian architect and designer Antonio Citterio. Italian design with simple, timeless elegance.