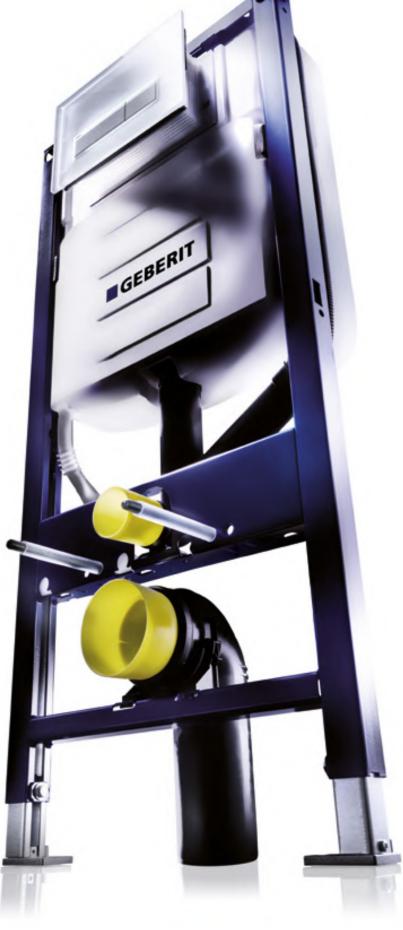

# POWERFUL TECHNOLOGY BEHIND THE WALL

Geberit Duofix provides a comprehensive range with universal and self-supporting installation elements. These are available in drywall construction for all sanitary appliances. The installation elements suitable for partition wall installations, in-wall installations in stud-walls in lightweight construction, and part-height and room-height prewall installations. This flexible solution can be used in new hotel buildings and renovations.

#### GEBERIT CONCEALED FLUSH TECHNOLOGY

1 Construction height 112cm 2 Construction height 98cm 3 Construction height 82cm

Acoustically optimised

Number one in the field of sanitary technology in Europe

Over 50 years experience with concealed cisterns