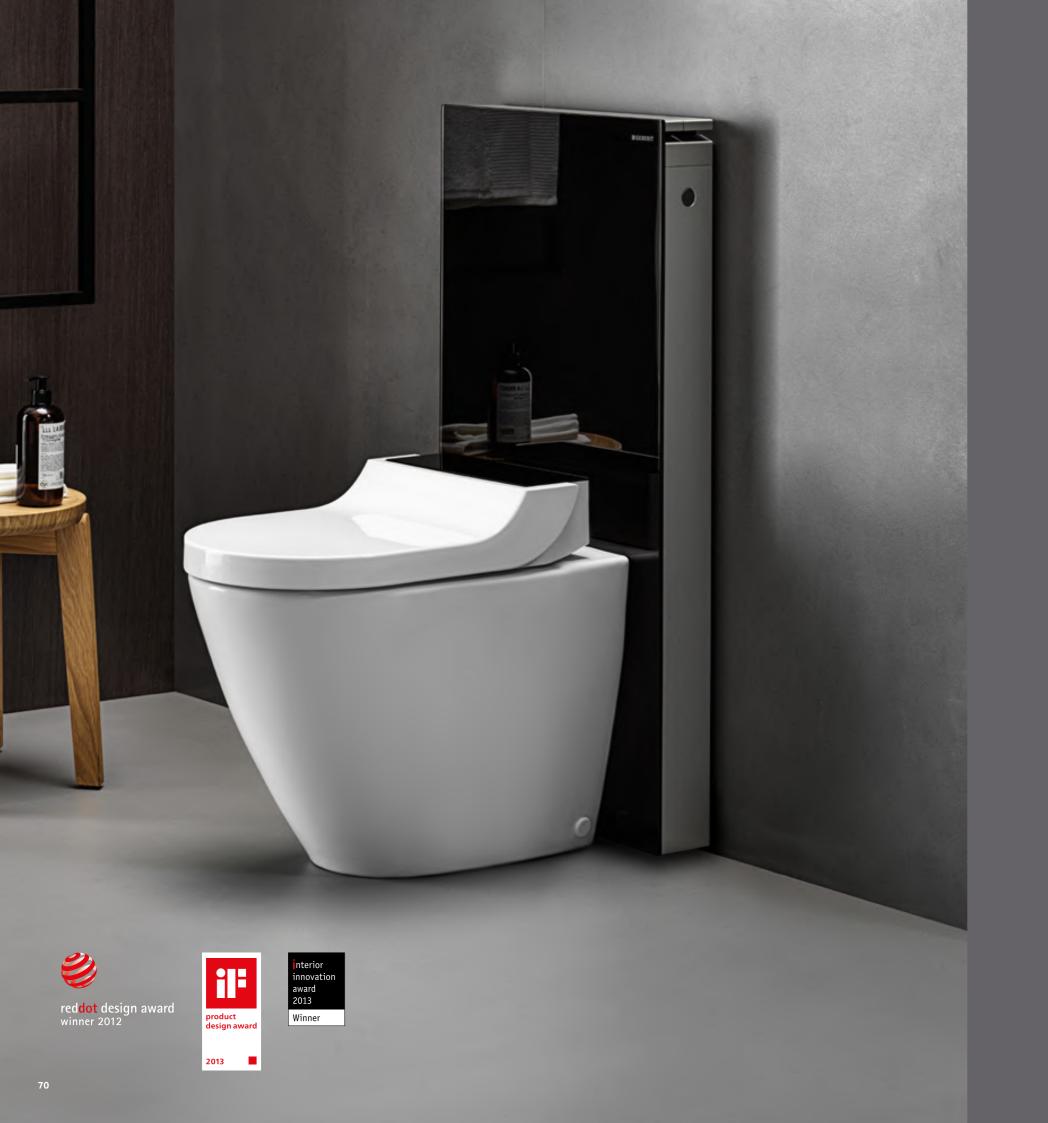

# GEBERIT MONOLITH

#### **FUNCTIONAL BEAUTY**

#### MORE FLEXIBILITY IN THE WASHROOM

Do you want to create a fresh and outstanding highlight in your hotel washroom, but don't want to disturb the beauty of an existing wall?

With Geberit Monolith, you do not have to compromise. After all, truly impressive design comprises not only the aesthetic design, but also the function, the product material and the innovative technology behind it.

#### COLOURS GEBERIT MONOLITH

→ Find out more at geberit.co.uk/monolith

GEBERIT RIMFREE® SOLUTIONS