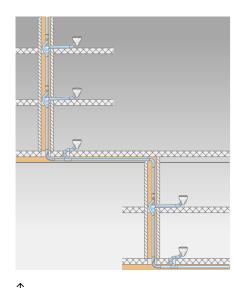

# GEBERIT SUPERTUBE

#### THE SPACE GAINING SYSTEM

#### HYDRAULICALLY OPTIMISED DRAINAGE OF HIGH-RISE BUILDINGS

Geberit SuperTube technology is based on the perfect interplay between system components, which enables waste water systems to be installed in a particularly space-saving manner in high-rise buildings. SuperTube means a parallel ventilation pipe is no longer required for the commercial floor space. Pipelines with consistently smaller dimensions allow smaller pipe ducts to be used. Horizontal pipelines can be laid to a length of up to six metres without a slope to save even more space.

- More floor space
- Simple planning and quick installation
- Smaller, consistent pipe diameters of d110
- Maximum discharge capacity of 12 l/s
- No additional ventilation pipes required
- Horizontal pipelines without slopes (up to 6 m)

#### SPACE-SAVING INSTALLATION

THE COMPARISON ILLUSTRATES THE DIFFERENCE:

With Geberit SuperTube, the discharge capacity is 12 l/s. This technology facilitates a consistent discharge pipe with a dimension of d110, meaning there is no need for ventilation pipe. What's more, the horizontal pipelines can be laid to a length of up to six metres without a slope.

A conventional discharge pipe achieves a discharge capacity of 12.4l/s with pipe dimension of d160 and an additional d90 ventilation pipe