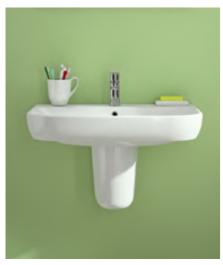

### **GEBERIT RENOVA PLAN**

A variety of basins and furniture, with clear, angular design and an attractive bathroom furniture range, Geberit Renova plan offer varying design options for your hotel washroom project. The slim washbasins with a narrow circumferential rim are available in many different sizes and are in line with the latest bathroom trends. With a wide choice of furniture to store toiletries and towels, removing clutter and creating a tidy, undisrupted washroom space.