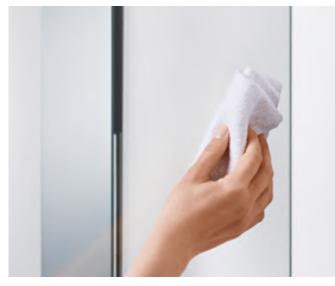

#### TRADITIONAL WC

GEBERIT RIMFREE®

Common WC pans depend on a flush rim which cannot easily be cleaned. Dirt and bacteria accumulate in this difficult to reach place resulting in unpleasant odours.

With the Geberit Rimfree® technology however, there is no rim. The smooth inner surface of a Geberit Rimfree® WC pan is cleaned with one swipe. And best of all, one can see immediately if all dirt has been removed.