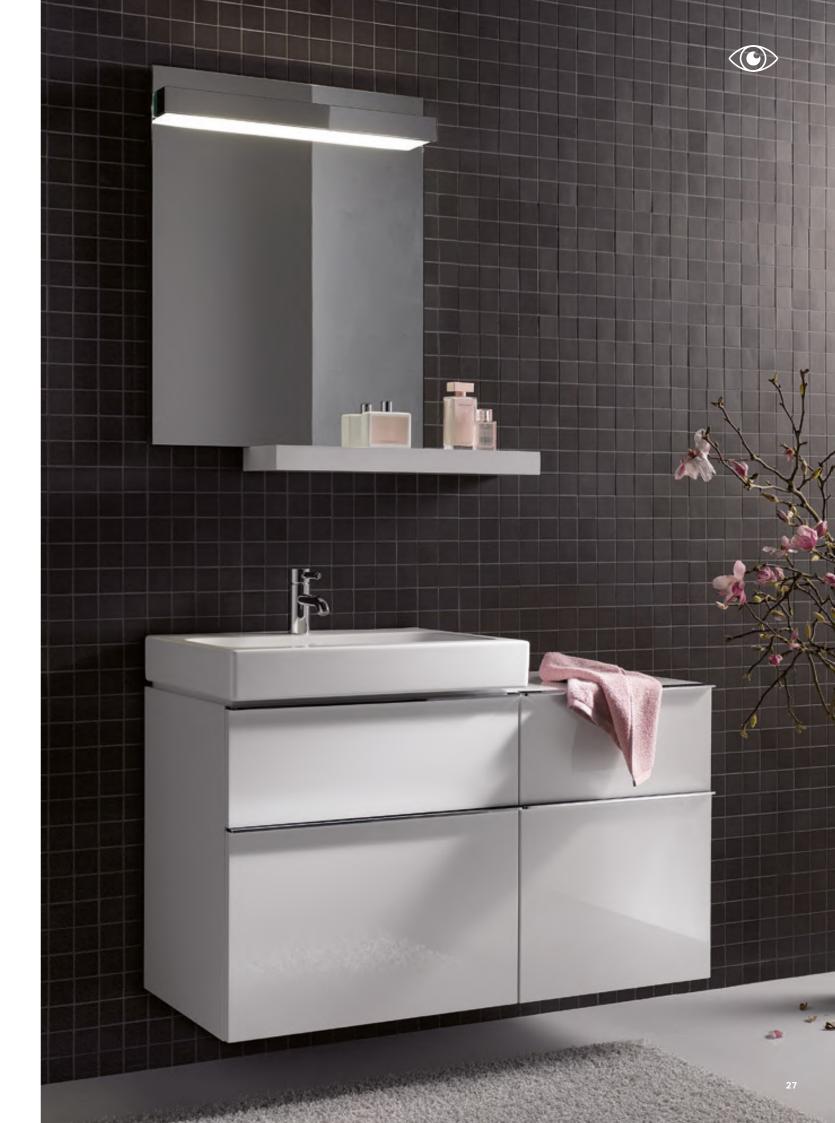

### GEBERIT **ICON**

#### **COMPACT SOLUTIONS FOR SMALLER WASHROOMS**

The Geberit iCon range offers a stylish compact solution featuring reduced projection ceramics and furniture, helping to maximise space. The modular furniture concept allows for generous storage in even the smallest of hotel washrooms.

GEBERIT ICON BATHROOM FURNITURE COLOURS

BODY / FRONT

White high-gloss

Oak

Lava