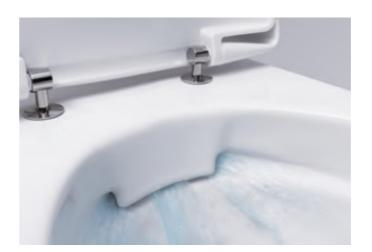

#### TRADITIONAL WC

GEBERIT RIMFREE®

Common WC pans depend on a flush rim which cannot easily be cleaned. Dirt and bacteria accumulate in this difficult to reach place resulting in unpleasant odours.

With the Geberit Rimfree® technology however, there is no rim. The smooth inner surface of a Geberit Rimfree® WC pan is cleaned with one swipe. And best of all, one can see immediately if all dirt has been removed.