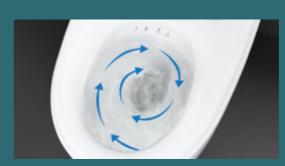

#### RIMLESS CERAMIC PAN WITH TURBOFLUSH

Flushing is also extremely quiet and thorough. The innovative TurboFlush technology is based on a flow-optimized rimless ceramic pan. This way, the shower toilet can be flushed at any time without any disturbing sounds - even at night. And since the TurboFlush technology flushes the ceramic pan more thoroughly than a normal flush, you will almost never have to use the toilet brush after going to the toilet.

#### A POWERFUL RINSE CLEAN

The innovative TurboFlush technology, based on the asymmetrical inner geometry of the rimless ceramic pan, ensures the WC is flushed out thoroughly and quietly.

**KeraTect®** 