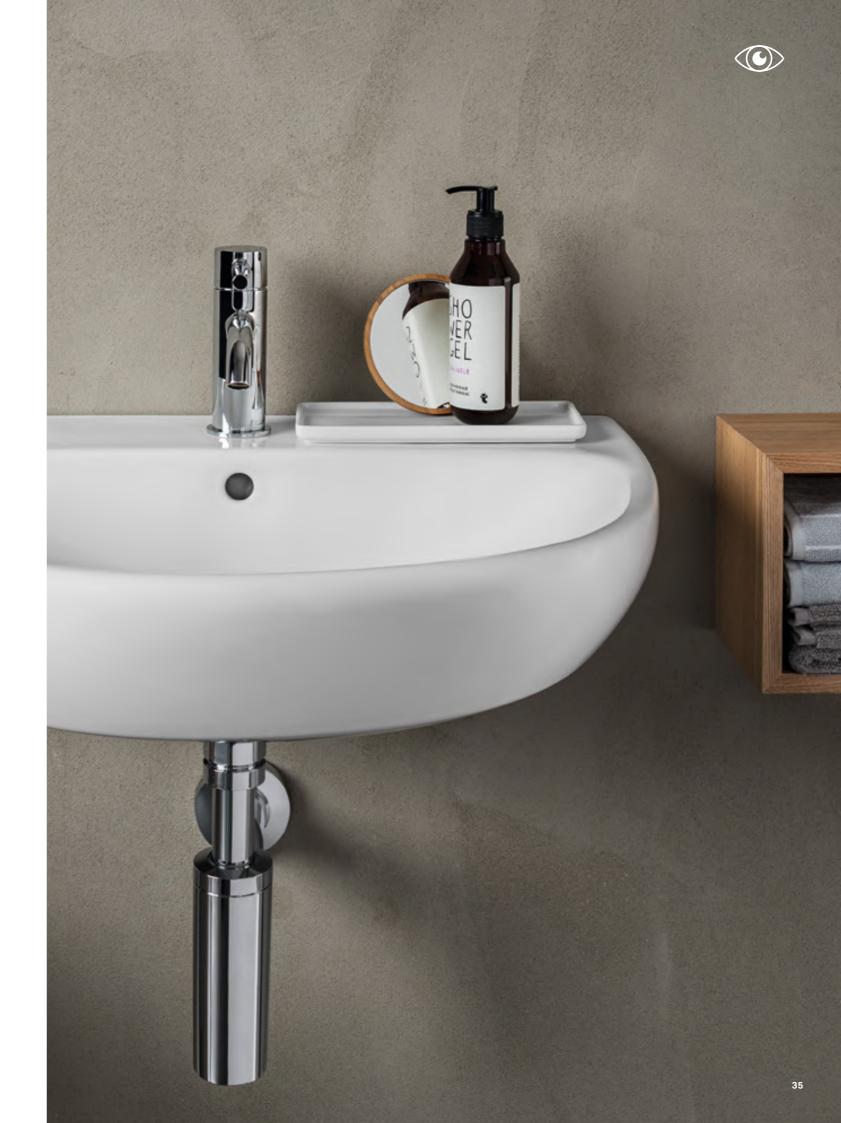

### GEBERIT SELNOVA

With its classic lines, the Geberit Selnova bathroom series can be incorporated into any bathroom. Geberit has selected a simple and discreet design and brought the functionality to the fore. Geberit Selnova sets itself apart with its outstanding value for money, and the uncompromisingly high quality that has become synonymous with the Geberit brand. Classically timeless, for every hotel washroom.