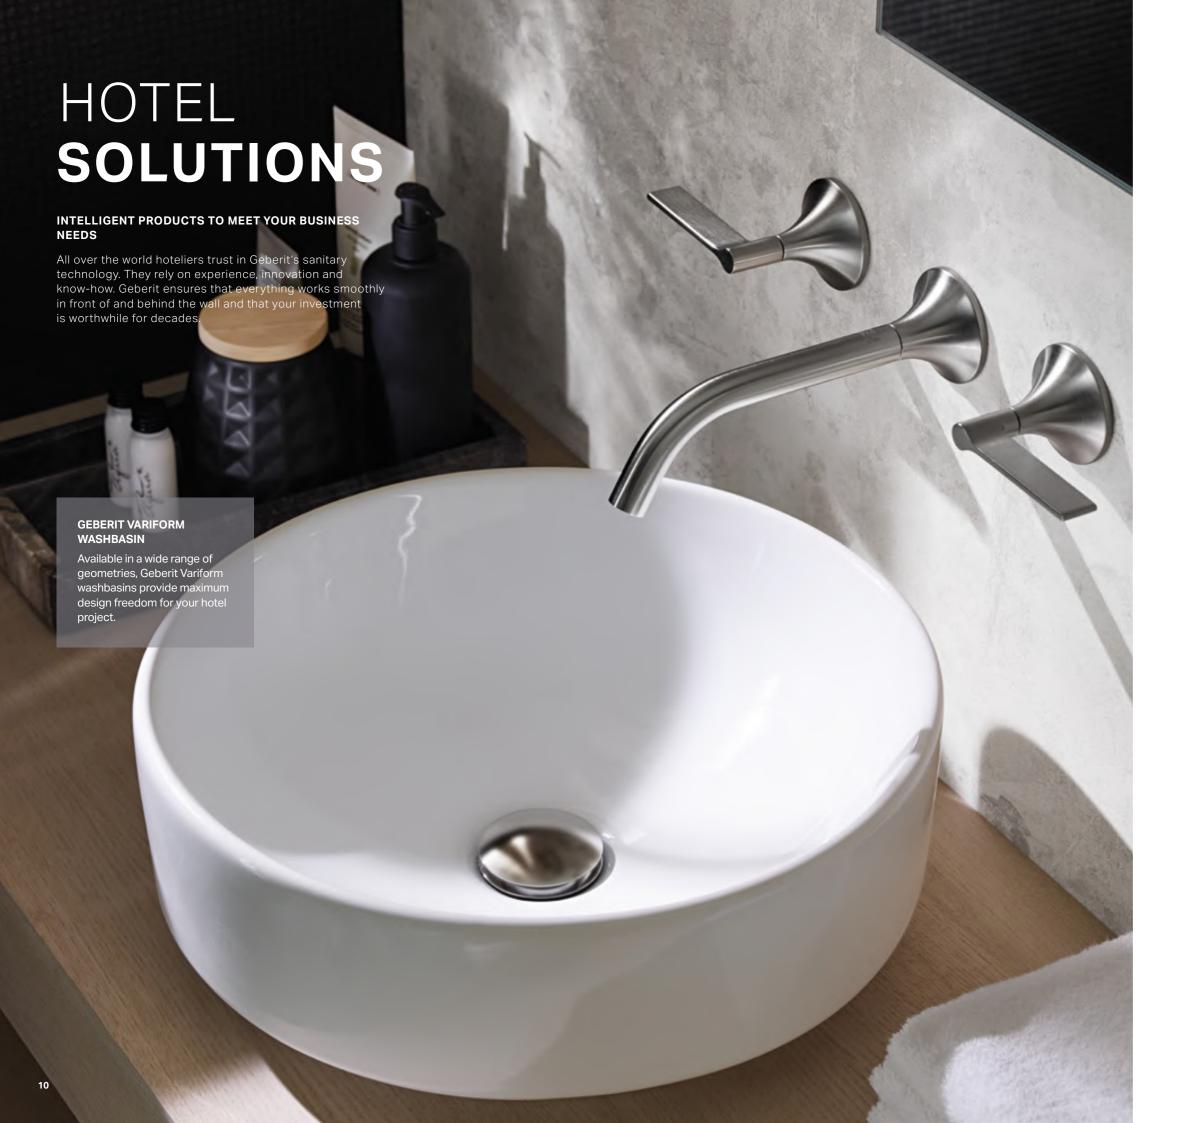

# GEBERIT VARIFORM

The Geberit VariForm design concept is based on the four basic geometric shapes – circle, rectangle, oval and ellipse, using them to create new and different variations every time. It's a concept that opens up a whole host of possibilities for customising bathroom designs. The washbasins in the range are a particular highlight, offering an almost endless range of design options.

→ Visit www.geberit.co.uk/variform