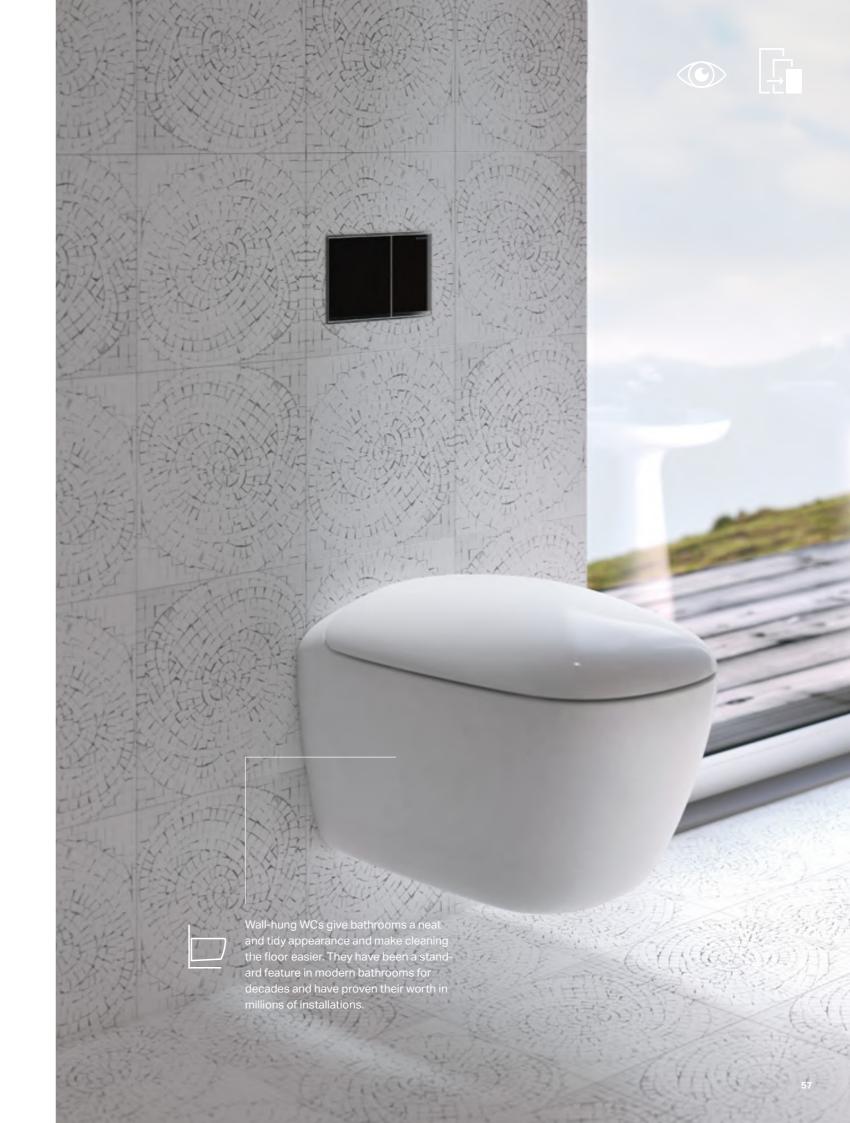

## WALL-HUNG WC SOLUTIONS

#### **VERY STRONG**

No wobbling or vibrations – strengthtested to bear a weight of up to 63 stone.

#### **DURABLE**

Installed 60 million times over the past 50 years, Geberit concealed flushing systems represent the ultimate triedand-tested solution.

#### **HYGIENE: SIMPLE CLEANING**

No pedestal and no cistern in front of the wall means no exposed pipework for dirt and bacteria to hide.

#### SIMPLE MAINTENANCE

Simply remove the actuator plate for access to all important parts. Geberit stock spare parts for you, for 25 years.

#### TESTED IMPERMEABILITY

Every Geberit cistern is individually tested to guarantee water tightness.