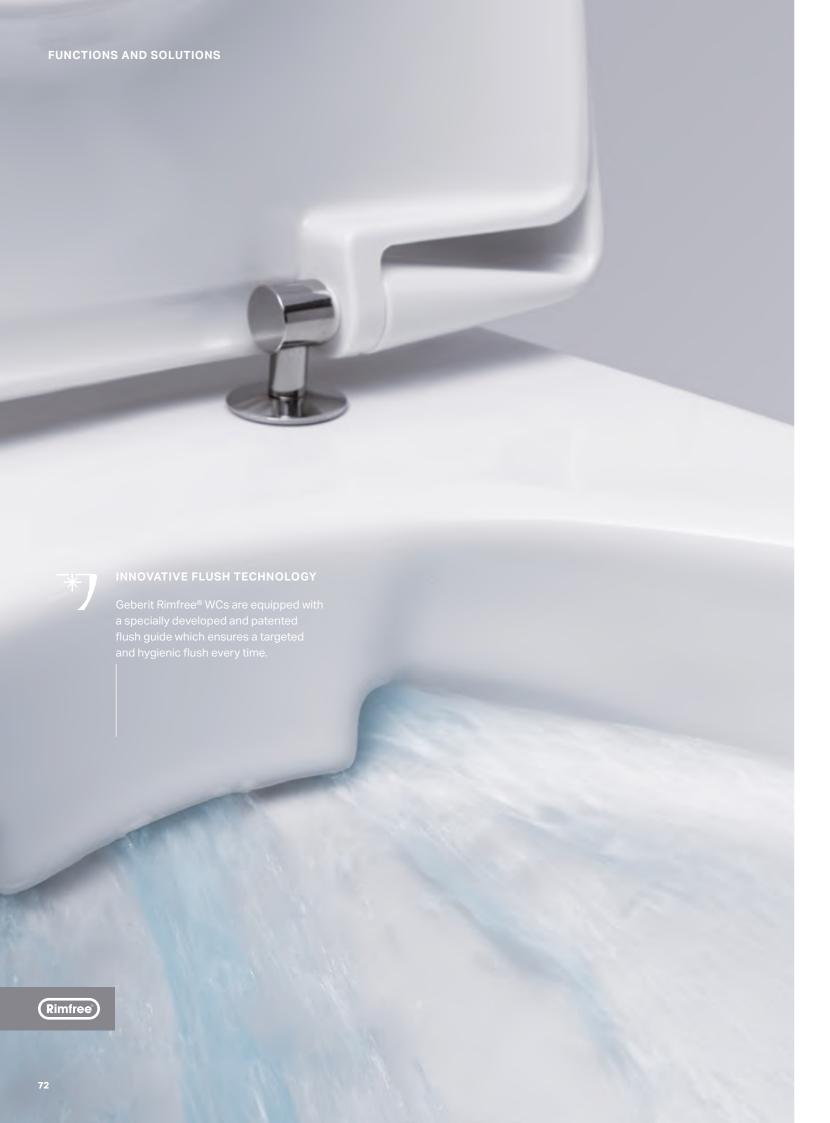

## **PERFECTLY CLEAN** HOTEL GUEST ROOMS

Keeping the bathroom clean and hygienic is important, especially in a high footfall hotel environment. Whether it's within guestrooms or a hotel lobby, room maintenance and cleaning should not be a hassle and dealing with tricky corners and hard to reach areas should be a problem of the past.

With the knowledge that a traditional WC harbour dirt and grime, Geberit has introduced a completely new and patented flush technology. The flow of water is controlled just before it reaches the ceramic pan. A flush guide sends the water stream along both sides to the exact area where it is needed for a clean and thorough flush.

#### TRADITIONAL WC

GEBERIT RIMFREE®

Common WC pans depend on a flush rim which cannot easily be cleaned. Dirt and bacteria accumulate in this difficult to reach place resulting in unpleasant odours.

With the Geberit Rimfree® technology however, there is no rim. The smooth inner surface of a Geberit Rimfree® WC pan is cleaned with one swipe. And best of all, one can see immediately if all dirt has been removed.