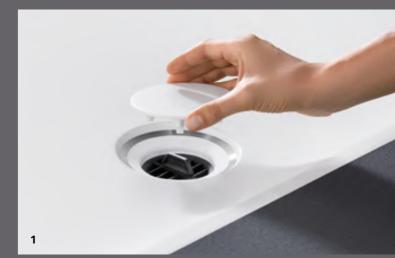

1 The cover of the shower drain at the front end can be removed effortlessly. 2 A comb insert below the cover prevents from clogging. It can be easily removed and cleaned in next to no time.