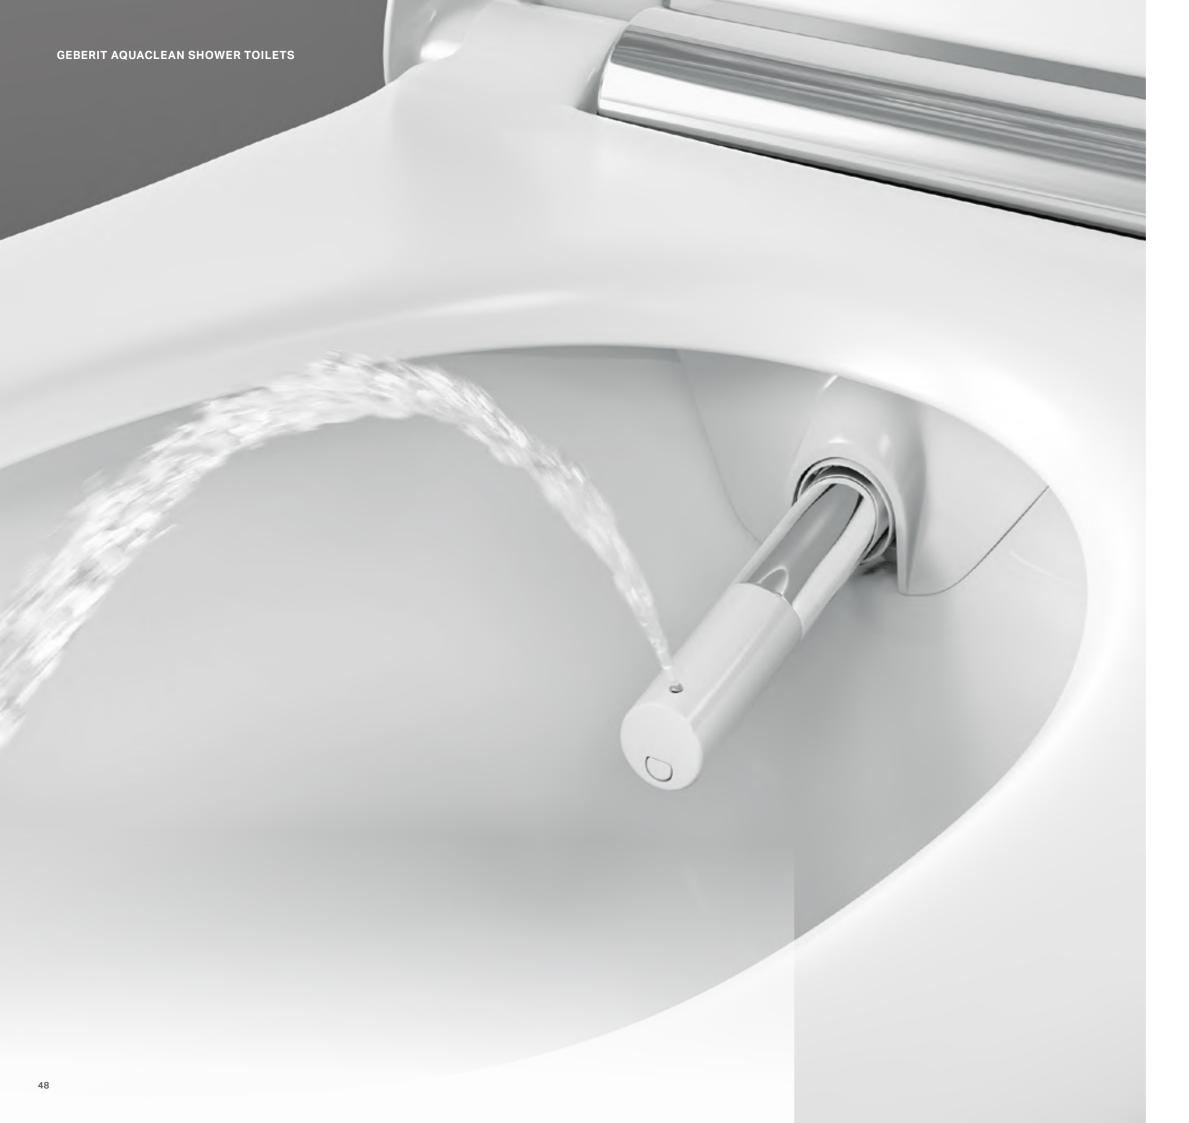

#### **GEBERIT AQUACLEAN SHOWER TOILET**

Create a new level of guest comfort with a Geberit AquaClean Shower Toilet. From an elegant complete WC to a flexible WC enhancement solution, Geberit AquaClean provide a feeling of freshness and cleanliness for guests as well as delivering a unique sense of wellbeing.

#### WHIRLSPRAY SHOWER TECHNOLOGY

Like all Geberit shower toilets, AquaClean Sela features the unique, patented WhirlSpray shower technology. The shower spray is refined through dynamic aeration that allows for pleasant and thorough cleaning with low water consumption. So you feel fresh and clean all day.

#### RIMLESS CERAMIC PAN WITH TURBOFLUSH

Flushing is also extremely quiet and thorough. The innovative TurboFlush technology is based on a flow-optimized rimless ceramic pan. This way, the shower toilet can be flushed at any time without any disturbing sounds - even at night. And since the TurboFlush technology flushes the ceramic pan more thoroughly than a normal flush, you will almost never have to use the toilet brush after going to the toilet.