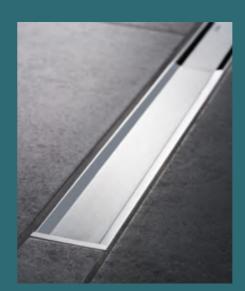

# GEBERIT SHOWER DRAINAGE

#### CLEAN LINE

#### HYGIENIC, CLEAN AND SIMPLY BEAUTIFUL

Geberit CleanLine breaks new ground in shower drainage. It does not discharge the water invisibly in a channel but instead via elegant stainless steel collector profiles. There are no hidden areas meaning that dirt is prevented from accumulating and leading to unpleasant odours. Simply wipe over the profile once and everything is clean.

Geberit CleanLine is considerably more flexible than many other shower drainage solutions as the collector profile can be simply cut at both ends and adjusted to the nearest millimetre depending on the room conditions.