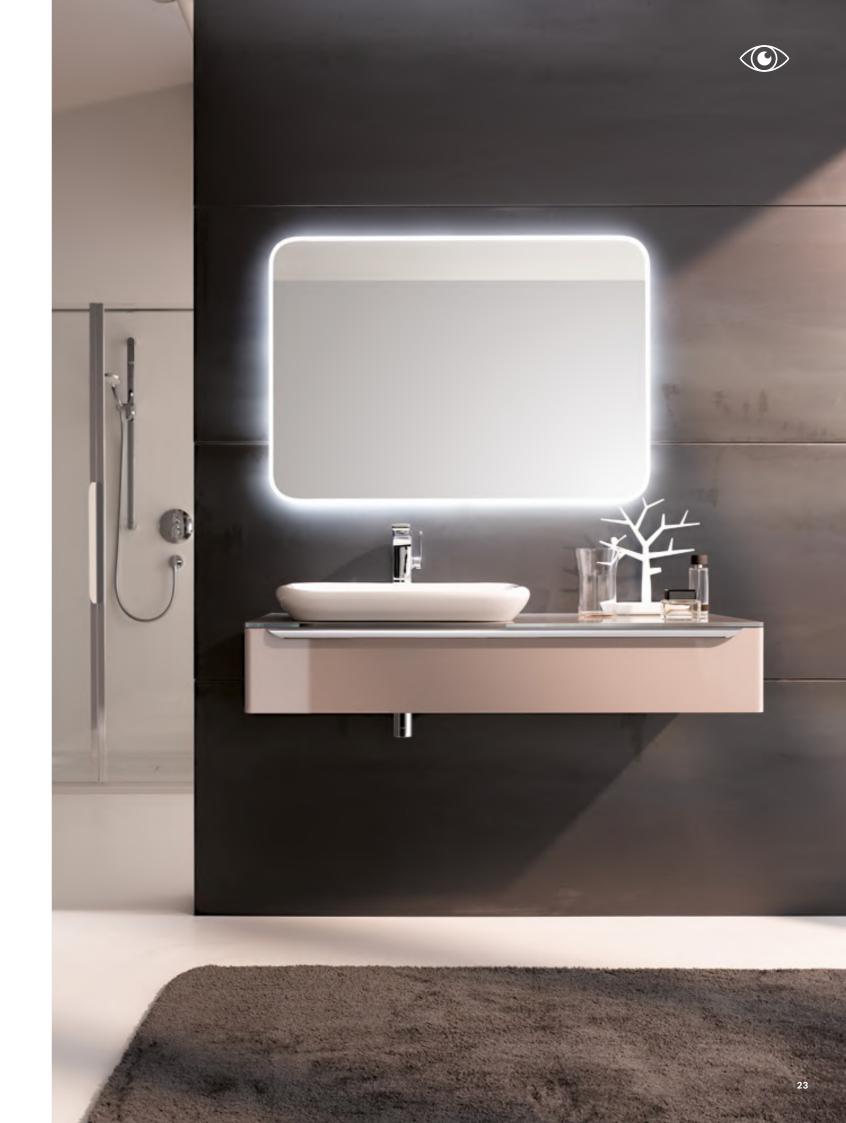

### **GEBERIT ACANTO**

The Geberit Acanto range takes everything the modern bathroom has to offer and combines it with timeless beauty and flexibility. With new design possibilities offering individual comfort functions that respond to your needs, it provides fully customisable options to help you to create the kind of bathroom that suits your life completely.

#### GEBERIT ACANTO BATHROOM FURNITURE COLOURS

White high-gloss

Sand grey

Lava matt coated

Black matt coated

FRONT

White glass

**KeraTect**®