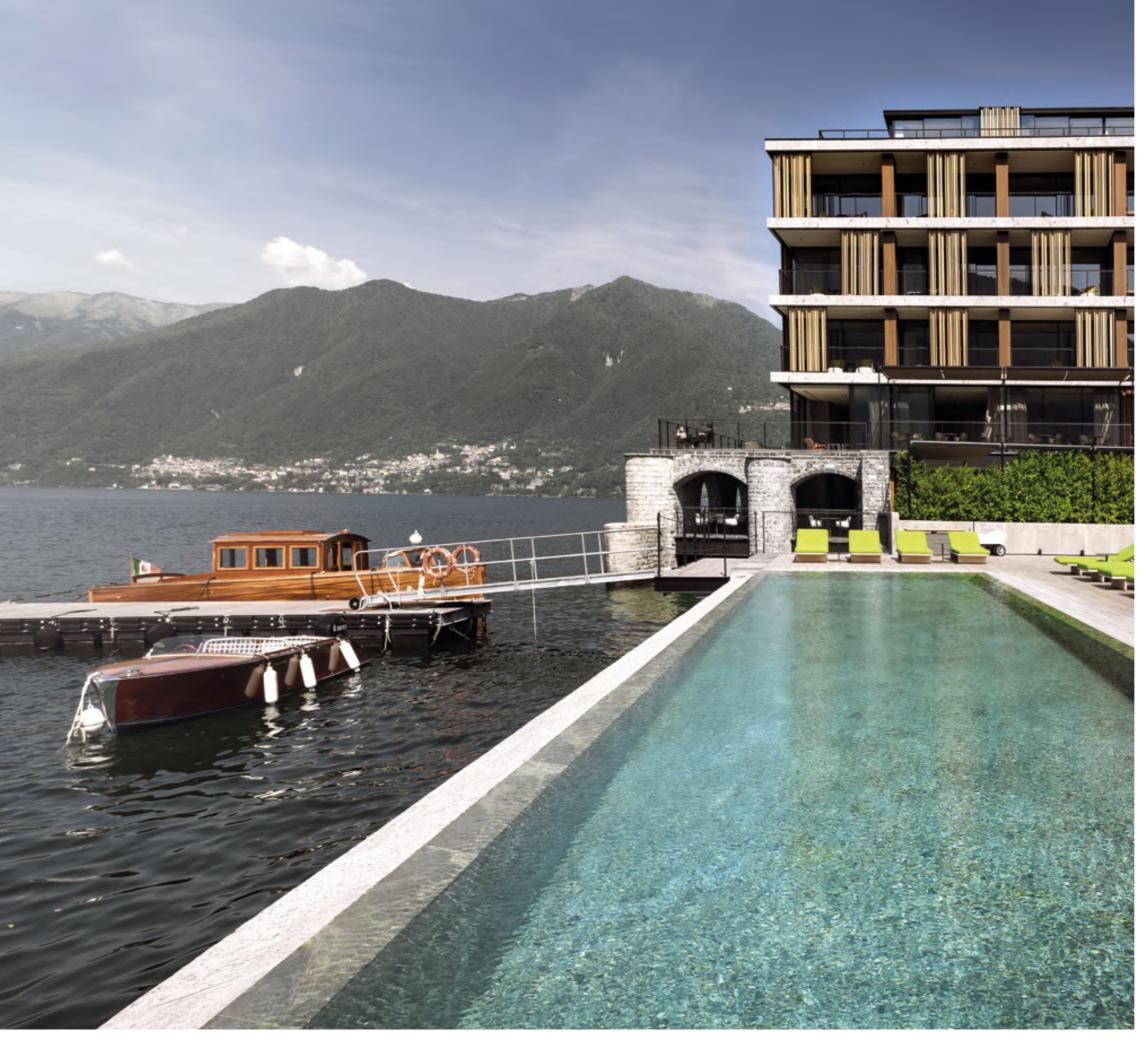

#### BURGENSTOCK RESORT, OBBURGEN, SWITZERLAND

With Burgenstock Resort high above Lake Lucerne, a piece of tourism history is now shining in new splendour. While guests from all over the world can choose from a range of activities that are as broad as they are diverse, the Geberit AquaClean Sela shower toilet is a permanent fixture in all suites.

Opened in stages from July 2017, the Burgenstock Resort has something for everyone - whether congress participants, those looking to relax or those looking to engage in more active pursuits. One common denominator is the Geberit AquaClean shower toilet, which can be found in the three main buildings - the Palace, the Burgenstock Hotel and the Medical Wellness Waldhotel. With a number of high quality features, technical characteristics, functionally and maintenance, plus overall modern design - the Geberit AquaClean Sela offered the full package.