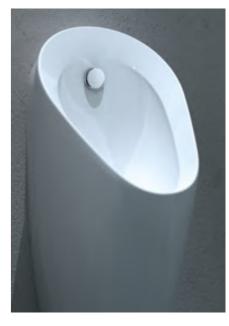

#### GEBERIT URINAL SYSTEMS

With a broad choice of design options available, both rimless and with rim – Geberit Urinal Systems offer a flexible solution to fit with your next semi-public hotel washroom project. Coupled with an infrared flush option and hidden automatic flush actuation – Geberit Urinal Systems are easy to maintain and hygienic.

#### **URINALS**

Geberit offers a wide range of water saving urinal solutions for your next hotel project. An optimum flush of the Geberit Urinal System is possible with only 0.5I of water. An even smaller amount of water consumption is achieved with an intelligent interval flush or with waterless operation.