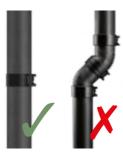

#### STACK WITHOUT DIRECTION CHANGE

Where possible, do not incorporate direction changes into stacks. Straight stacks have a lower effect on acoustic insulation.

If direction changes are unavoidable, however, take care to ensure that the angles of the resulting diversions are as small as possible.