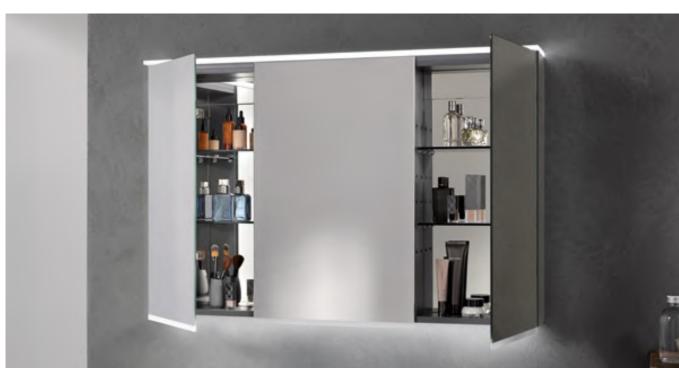

# GEBERIT OPTION MIRRORS

Illuminated mirrors and mirror cabinets are a real focal point that can enhance any hotel washroom. The Option Mirror series offers a comprehensive selection of solutions to fit your project, available in a variety of sizes – all with soft backlighting and integrated shaving power points.