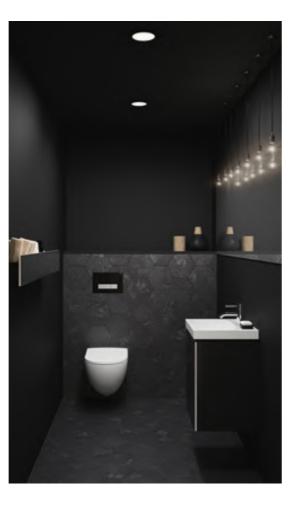

s

**KeraTect**®











Scultura grey

Matt grey





### **GEBERIT MYDAY**

The designer range Geberit myDay impresses thanks to its soft, organic and yet very emotional shapes. This results in a natural feel-good aesthetic that provides a welcome break from the hustle and bustle of everyday life.







GEBERIT MYDAY BATHROOM FURNITURE COLOURS

BODY / FRONT

**KeraTect**®









White, high-gloss Taupe, high-gloss





### **GEBERIT ACANTO**

The Geberit Acanto range takes everything the modern bathroom has to offer and combines it with timeless beauty and flexibility. With new design possibilities offering individual comfort functions that respond to your needs, it provides fully customisable options to help you to create the kind of bathroom that suits your life completely.







#### GEBERIT ACANTO BATHROOM FURNITURE COLOURS









White high-gloss

Sand grey

Lava matt coated

Black matt coated

FRONT

White glass



**KeraTect**®











Black glass





### GEBERIT **ICON**

An extensive range of ceramic products and bathroom furniture in a clear and modern design language providing maximum design flexibility. The Geberit iCon series shines with its linear design and impressive versatility.







#### GEBERIT ICON BATHROOM FURNITURE COLOURS

#### BODY / FRONT









White high-gloss

Oak

Lava





### GEBERIT **ICON**

#### **COMPACT SOLUTIONS FOR SMALLER WASHROOMS**

The Geberit iCon range offers a stylish compact solution featuring reduced projection ceramics and furniture, helping to maximise space. The modular furniture concept allows for generou