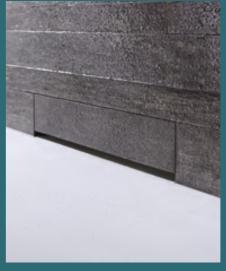

#### WALL DRAINS

#### TAKING THE FLOOR-EVEN SHOWER A STEP FURTHER

The Geberit wall drain shifts the drainage of floor-even showers from the floor to behind the wall. Not only does this look very attractive, it also makes it easier to install a floor-even shower. Both the drinking water and waste water installations are behind the wall and the floor can be tiled throughout. This also makes it possible to install underfloor heating without interruption.

All that remains visible is a small cover on the wall that can be easily removed to clean the comb insert behind. The cover is available in various surface finishes and can also be tiled to match the design of the wall.