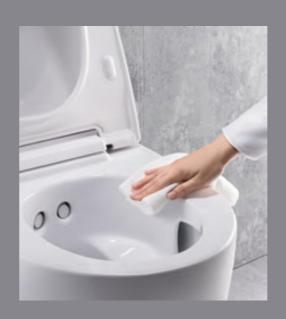

## **PERFECTLY CLEAN** HOTEL GUEST ROOMS

Keeping the bathroom clean and hygienic is important, especially in a high footfall hotel environment. Whether it's within guestrooms or a hotel lobby, room maintenance and cleaning should not be a hassle and dealing with tricky corners and hard to reach areas should be a problem of the past.

With the knowledge that a traditional WC harbour dirt and grime, Geberit has introduced a completely new and patented flush technology. The flow of water is controlled just before it reaches the ceramic pan. A flush guide sends the water stream along both sides to the exact area where it is needed for a clean and thorough flush.

#### TRADITIONAL WC

GEBERIT RIMFREE®

Common WC pans depend on a flush rim which cannot easily be cleaned. Dirt and bacteria accumulate in this difficult to reach place resulting in unpleasant odours.

With the Geberit Rimfree® technology however, there is no rim. The smooth inner surface of a Geberit Rimfree® WC pan is cleaned with one swipe. And best of all, one can see immediately if all dirt has been removed.