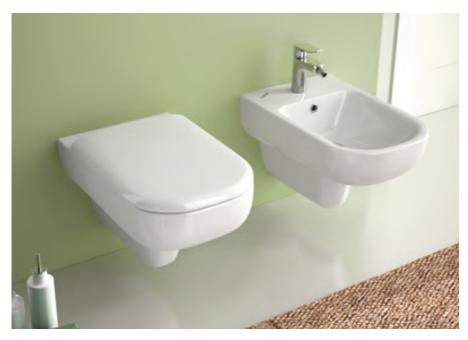

### GEBERIT SELNOVA

With its classic lines, the Geberit Selnova bathroom series can be incorporated into any bathroom. Geberit has selected a simple and discreet design and brought the functionality to the fore. Geberit Selnova sets itself apart with its outstanding value for money, and the uncompromisingly high quality that has become synonymous with the Geberit brand. Classically timeless, for every hotel washroom.

### **GEBERIT SELNOVA SQUARE**

Geberit Selnova Square's modern, yet classic designs, blend harmoniously into any bathroom. This is in addition to many clever solutions for special requirements, making it very easy to turn an old bathroom into a modern space. Corners and edges, new highlights.