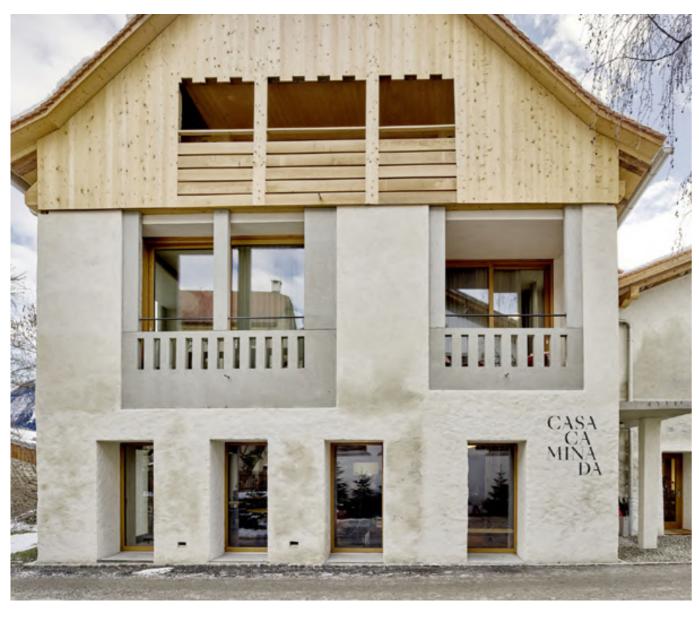

### CASA CAMINADA, FURSTENAU, SWITZERLAND

The goal for architect Gion A. Caminada was to replace two unused barns with a new building that is carefully integrated into the organic surroundings of the complex as a whole while enabling a forward-looking use of the spaces. Caminada was able to accomplish this balancing act between the past and future. Original elements such as the weather roof beams or the floors under the rood on which hay used to be dried are not some kitsch, romanticised reference, but instead functional parts of the new building.

This integration of the old and new can be seen in the washrooms throughout the guest house. Thanks to handmade tiles, each of the bathrooms has its own individual colour. Meanwhile, the Geberit products installed here are the same throughout - selected by the architect due to integrated technology across the range that will stand the test of time.