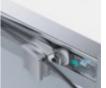

1 The cover of the shower drain at the front end can be removed effortlessly. 2 A comb insert below the cover prevents from clogging. It can be easily removed and cleaned in next to no time.