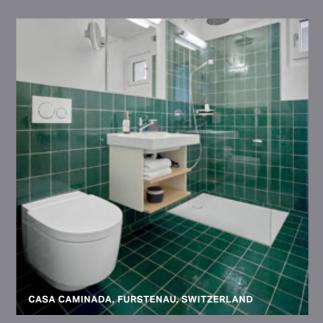

### CASA CAMINADA, FURSTENAU, SWITZERLAND

The goal for architect Gion A. Caminada was to replace two unused barns with a new building that is carefully integrated into the organic surroundings of the complex as a whole while enabling a forward-looking use of the spaces. Caminada was able to accomplish this balancing act between the past and future. Original elements such as the weather roof beams or the floors under the rood on which hay used to be dried are not some kitsch, romanticised reference, but instead functional parts of the new building.

This integration of the old and new can be seen in the washrooms throughout the guest house. Thanks to handmade tiles, each of the bathrooms has its own individual colour. Meanwhile, the Geberit products installed here are the same throughout - selected by the architect due to integrated technology across the range that will stand the test of time.