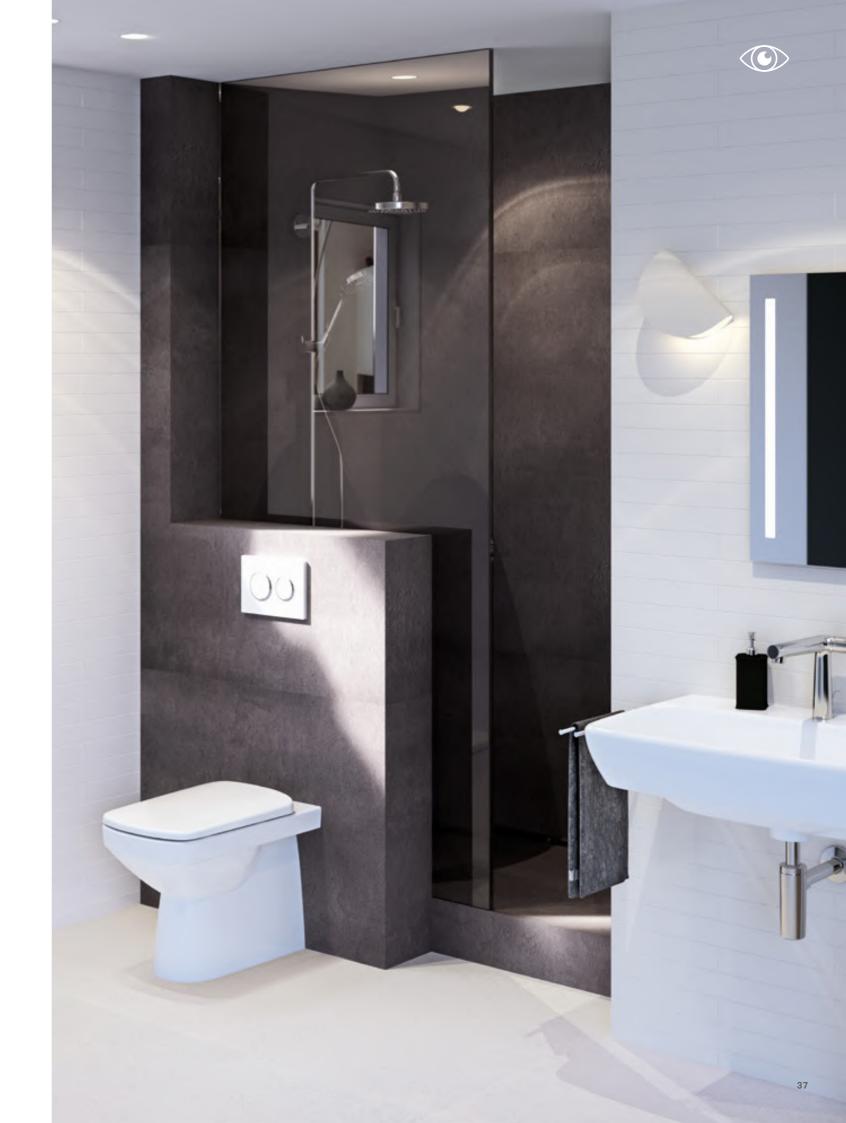

### **GEBERIT GEO SHOWERING**

The Geberit GEO shower enclosure series provides a core range of framed shower enclosure products which deliver clear space saving solutions along with outstanding quality and design. With key features such as easy to clean ProClean Glass coating and profile handles, the Geo series is the perfect solution for your hotel washroom project.

PROFILE HANDLE DESIGN

Minimalistic profile handle design on all sliding partitions, providing easy cleaning and increased stability.

PROCLEAN GLASS COATING

ProClean glass coating creates surface tension, making the glass easier to clean and also reducing the build up of water marks, limescale and soap scum.