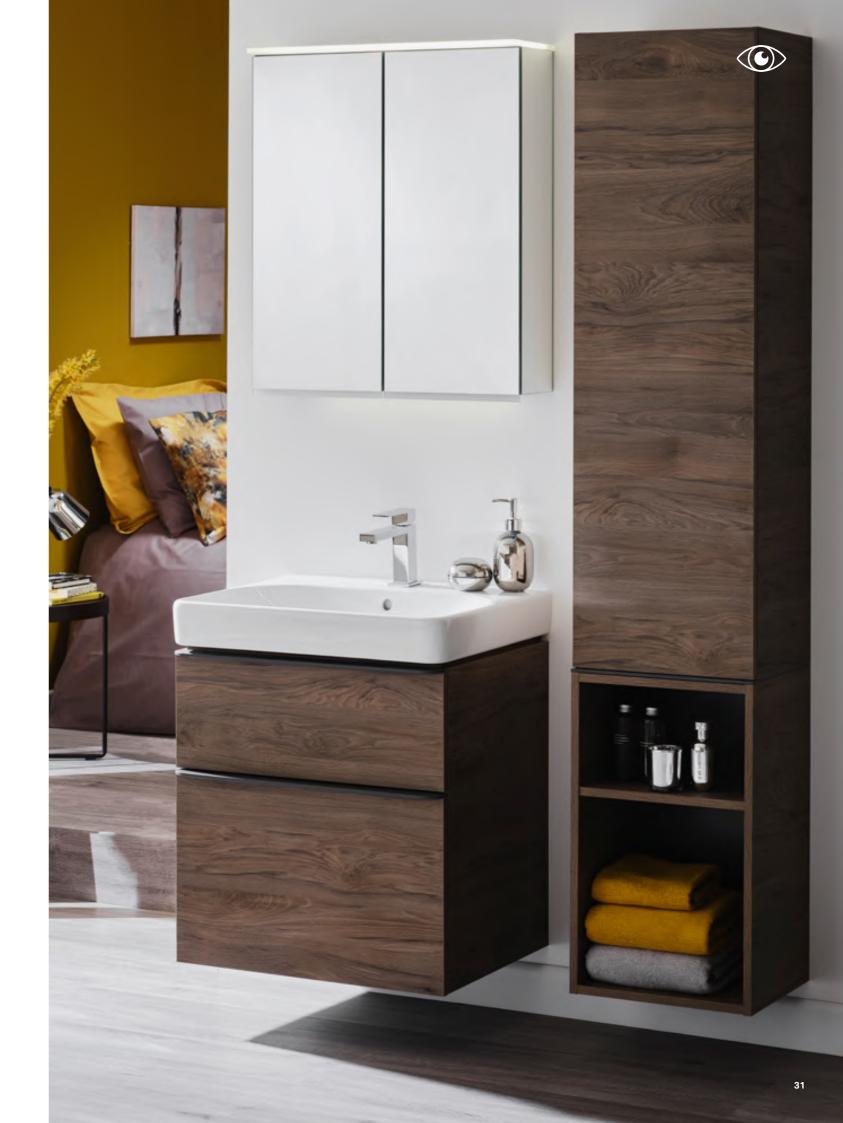

## **GEBERIT SMYLE SQUARE**

With its contemporary design and ornate lines, the Geberit Smyle bathroom series creates a relaxing and positive bathroom ambience and brings harmony and lightness into guestrooms. With a clear sense of order and efficient use of a room, Smyle achieves the highest level of convenience in the bathroom for any structural situation.

GEBERIT SMYLE BATHROOM FURNITURE COLOURS

BODY / FRONT

high-gloss

sand grey,

lava, matt

white, high-gloss

hickory,

wood-textured