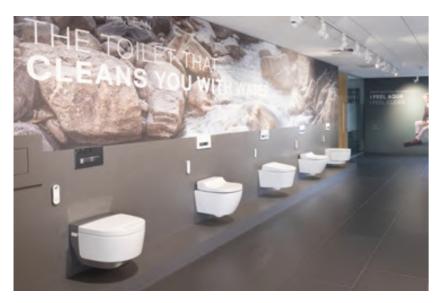

# VISIT OUR SHOWROOM

Our state of the art Warwick showroom demonstrates our ability to provide an end to end bathroom solution whatever the project or application. The realistic room sets from Geberit include furniture, ceramics, shower enclosures and flush plates so you can visualise the complete designed room.

You can also experience fully working Geberit AquaClean shower toilets which will allow you to try all of the innovative functions on offer. Our behind-the-wall technologies such as frames, supply and drainage piping are also on display, and to complete the experience we have a functioning hydraulics tower that demonstrates good drainage design.