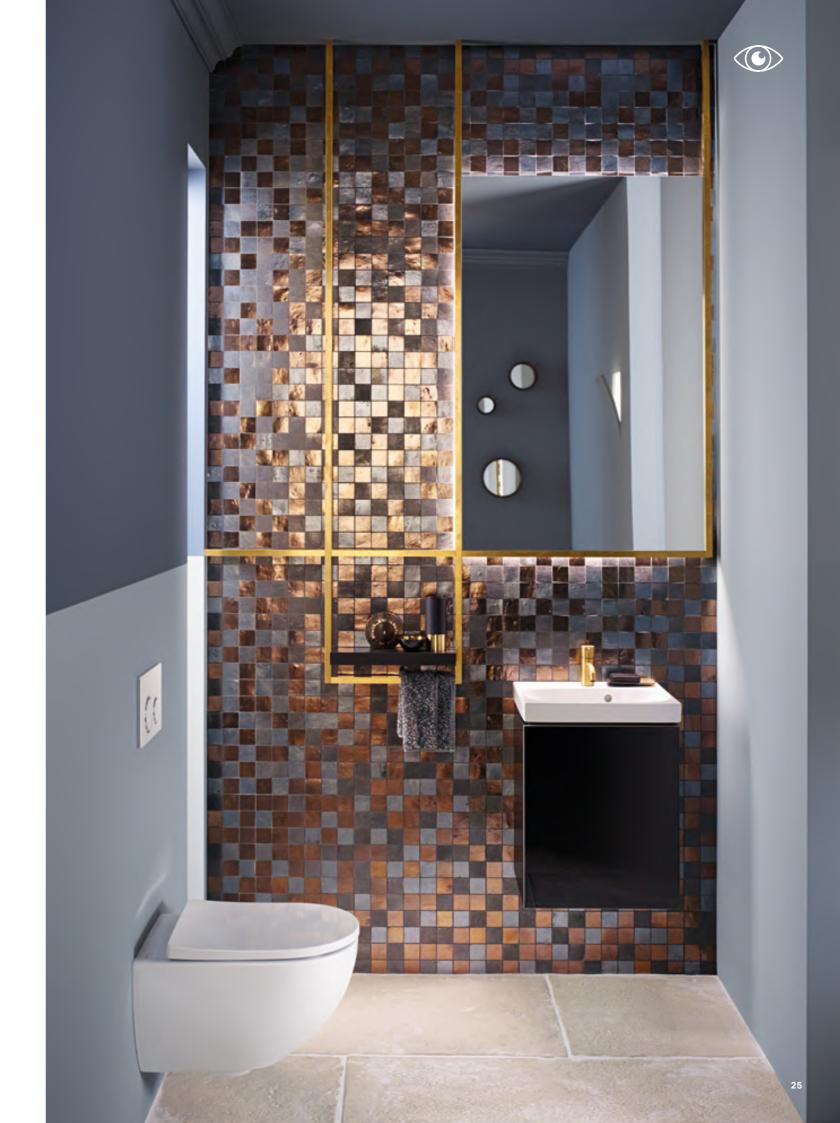

### GEBERIT **ICON**

An extensive range of ceramic products and bathroom furniture in a clear and modern design language providing maximum design flexibility. The Geberit iCon series shines with its linear design and impressive versatility.

#### GEBERIT ICON BATHROOM FURNITURE COLOURS

#### BODY / FRONT

White high-gloss

Oak

Lava