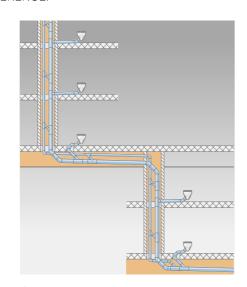

# GEBERIT SUPERTUBE

#### THE SPACE GAINING SYSTEM

#### HYDRAULICALLY OPTIMISED DRAINAGE OF HIGH-RISE BUILDINGS

Geberit SuperTube technology is based on the perfect interplay between system components, which enables waste water systems to be installed in a particularly space-saving manner in high-rise buildings. SuperTube means a parallel ventilation pipe is no longer required for the commercial floor space. Pipelines with consistently smaller dimensions allow smaller pipe ducts to be used. Horizontal pipelines can be laid to a length of up to six metres without a slope to save even more space.

- More floor space
- Simple planning and quick installation
- Smaller, consistent pipe diameters of d110
- Maximum discharge capacity of 12 l/s
- No additional ventilation pipes required
- Horizontal pipelines without slopes (up to 6 m)

#### SPACE-SAVING INSTALLATION

THE COMPARISON ILLUSTRATES THE DIFFERENCE:

With Geberit SuperTube, the discharge capacity is 12 l/s. This technology facilitates a consistent discharge pipe with a dimension of d110, meaning there is no need for ventilation pipe. What's more, the horizontal pipelines can be laid to a length of up to six metres without a slope.

A conventional discharge pipe achieves a discharge capacity of 12.4l/s with pipe dimension of d160 and an additional d90 ventilation pipe