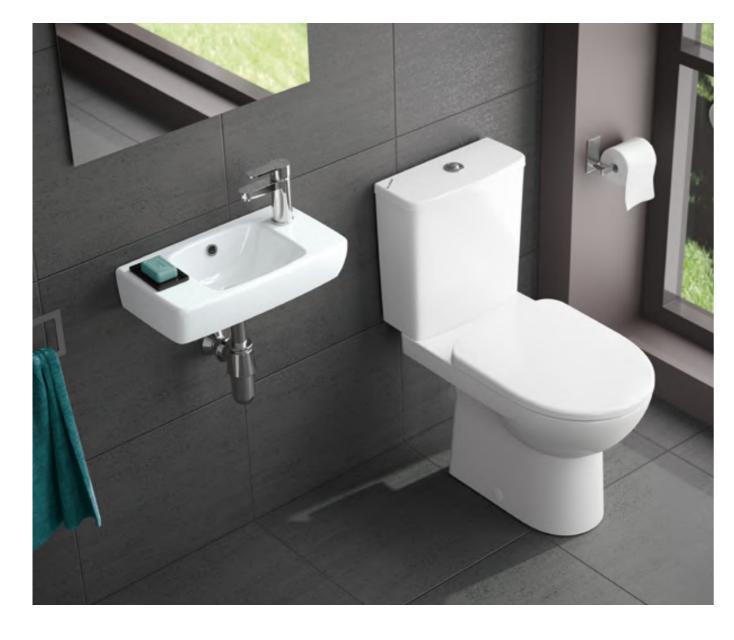

# GEBERIT SELNOVA COMPACT

Small can be beautiful. The special Geberit Selnova Compact range offers ideal solutions for stylishly fitted out guest bathrooms and lobby washrooms. As well as short projection toilets and bidets, handrinse basins have a small depth, corner constructions and offer reduced product dimensions. Save those crucial few centimetres that make such a difference in a small room.