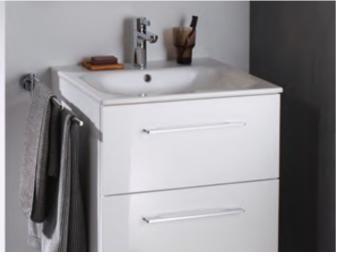

### **GEBERIT RENOVA PLAN**

A variety of basins and furniture, with clear, angular design and an attractive bathroom furniture range, Geberit Renova plan offer varying design options for your hotel washroom project. The slim washbasins with a narrow circumferential rim are available in many different sizes and are in line with the latest bathroom trends. With a wide choice of furniture to store toiletries and towels, removing clutter and creating a tidy, undisrupted washroom space.

GEBERIT RENOVA PLAN BATHROOM FURNITURE COLOURS

#### BODY / FRONT

coated

White, high-gloss Lava, matt

Light elm,

Oak, foil-covered