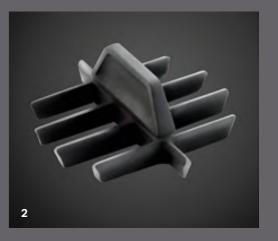

1 The cover of the shower drain at the front end can be removed effortlessly. 2 A comb insert below the cover prevents from clogging. It can be easily removed and cleaned in next to no time.