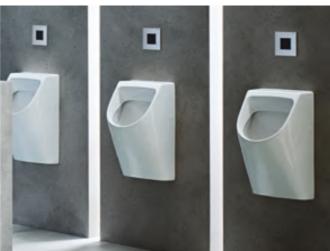

#### GEBERIT URINAL SYSTEMS

With a broad choice of design options available, both rimless and with rim – Geberit Urinal Systems offer a flexible solution to fit with your next semi-public hotel washroom project. Coupled with an infrared flush option and hidden automatic flush actuation – Geberit Urinal Systems are easy to maintain and hygienic.