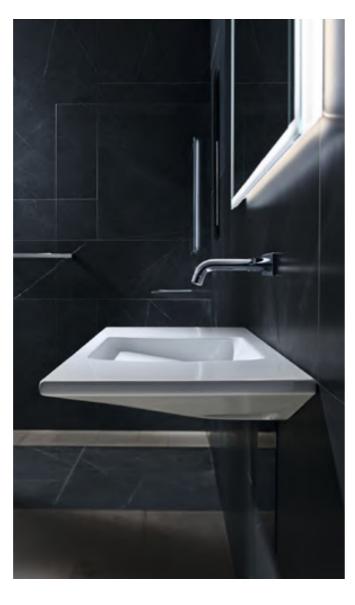

connection, this is a feature that is fast becoming the norm.



#### GEBERIT URINAL SYSTEMS

With a broad choice of design options available, both rimless and with rim – Geberit Urinal Systems offer a flexible solution to fit with your next semi-public hotel washroom project. Coupled with an infrared flush option and hidden automatic flush actuation – Geberit Urinal Systems are easy to maintain and hygienic.



### GEBERIT ONE

Geberit ONE is a pioneering, fully integrated and comprehensive solution for the entire washroom. Made possible by integrating components behind the wall. Cleverly combined into a single system, Geberit ONE has many benefits - both obvious and hidden. This means greater cleanliness, more space and greater flexibility for the ideal hotel washroom environment.









#### BODY / FRONT

**KeraTect**®









White, high-gloss Walnut real wood

→ Visit www.geberit.co.uk/one



# GEBERIT CITTERIO

Flowing shapes and beautifully simple contouring create a look of pure originality.

The Geberit Citterio bathroom series reflects the unique design hallmarks of the renowned Italian architect and designer Antonio Citterio. Italian design with simple, timeless elegance.







#### GEBERIT CITTERIO BATHROOM FURNITURE COLOURS

**KeraTect**®

Taupe

glass

FRONT/PLATE

BODY

Oak beige wooden structured melamine FRONT/PLATE

Black



Oak grey-browooden structured melamine



HANDLE/FEET

Oak grey-brown Champagne





### GEBERIT XENO<sup>2</sup>

The Geberit Xeno² bathroom series is synonymous with design minimalism. Clear geometric outer lines are complemente