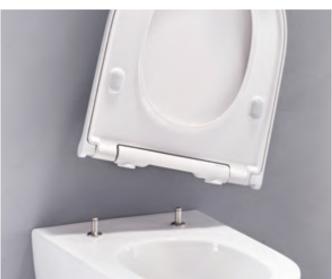

#### ← EASY TO CLEAN

A rimless ceramic, coupled with thorough flushing out (TurboFlush Technology) allows for easier cleaning of the inner bowl. In addition, Geberit AquaClean shower toilets feature automatic flushing of the spray arm and nozzle before and after each use to diminish build up of germs and dirt. The quick release function of the WC lids allows for hassle-free cleaning process, creating a simple and time-saving process for hotel personnel.