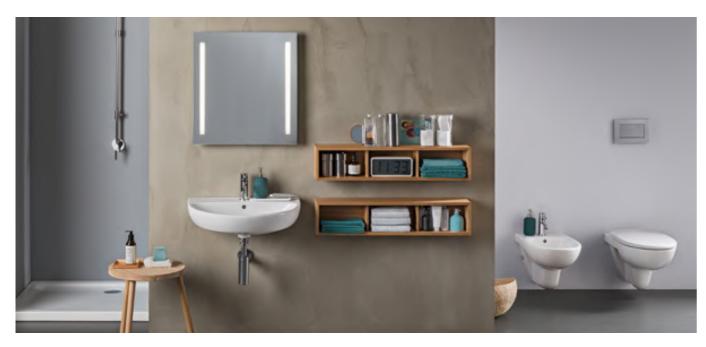

### **GEBERIT RENOVA PLAN**

A variety of basins and furniture, with clear, angular design and an attractive bathroom furniture range, Geberit Renova plan offer varying design options for your hotel washroom project. The slim washbasins with a narrow circumferential rim are available in many different sizes and are in line with the latest bathroom trends. With a wide choice of furniture to store toiletries and towels, removing clutter and creating a tidy, undisrupted washroom space.

#### BODY / FRONT

coated

White, high-gloss Lava, matt

Light elm,

Oak, foil-covered