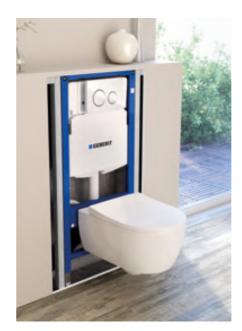

# POWERFUL TECHNOLOGY BEHIND THE WALL

Geberit Duofix provides a comprehensive range with universal and self-supporting installation elements. These are available in drywall construction for all sanitary appliances. The installation elements suitable for partition wall installations, in-wall installations in stud-walls in lightweight construction, and part-height and room-height prewall installations. This flexible solution can be used in new hotel buildings and renovations.

#### GEBERIT CONCEALED FLUSH TECHNOLOGY

1 Construction height 112cm 2 Construction height 98cm 3 Construction height 82cm

Acoustically optimised

Number one in the field of sanitary technology in Europe

Over 50 years experience with concealed cisterns

Installed more than 60 million times

At least 25 years guanteed spare parts availability

Water saving

Load-bearing capacity of 400kg

Wide range of designs, functions and installation options

Odour extraction compatibility

Prepared for electrical connection

Height-adjustable at installation

→ View the full range at geberit.co.uk/duofix