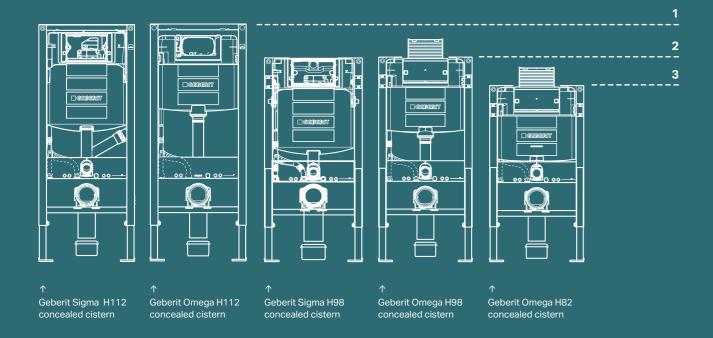

#### GEBERIT CONCEALED FLUSH TECHNOLOGY

1 Construction height 112cm 2 Construction height 98cm 3 Construction height 82cm

Acoustically optimised

Number one in the field of sanitary technology in Europe

Over 50 years experience with concealed cisterns

Installed more than 60 million times

At least 25 years guanteed spare parts availability

Water saving

Load-bearing capacity of 400kg

Wide range of designs, functions and installation options

Odour extraction compatibility

Prepared for electrical connection

Height-adjustable at installation

→ View the full range at geberit.co.uk/duofix