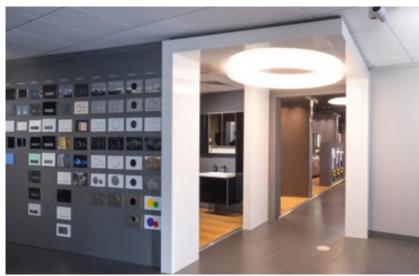

# VISIT OUR SHOWROOM

Our state of the art Warwick showroom demonstrates our ability to provide an end to end bathroom solution whatever the project or application. The realistic room sets from Geberit include furniture, ceramics, shower enclosures and flush plates so you can visualise the complete designed room.

You can also experience fully working Geberit AquaClean shower toilets which will allow you to try all of the innovative functions on offer. Our behind-the-wall technologies such as frames, supply and drainage piping are also on display, and to complete the experience we have a functioning hydraulics tower that demonstrates good drainage design.