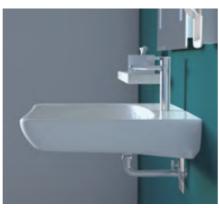

# GEBERIT SELNOVA COMPACT

Small can be beautiful. The special Geberit Selnova Compact range offers ideal solutions for stylishly fitted out guest bathrooms and lobby washrooms. As well as short projection toilets and bidets, handrinse basins have a small depth, corner constructions and offer reduced product dimensions. Save those crucial few centimetres that make such a difference in a small room.