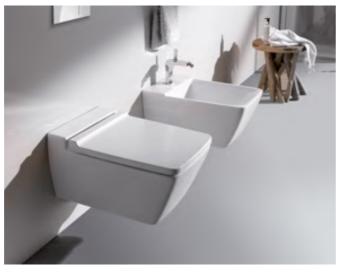

### GEBERIT XENO<sup>2</sup>

The Geberit Xeno² bathroom series is synonymous with design minimalism. Clear geometric outer lines are complemented by soft, natural shapes in the inner basin. This combination creates the impression of an inner basin that has been shaped over decades by flowing water.