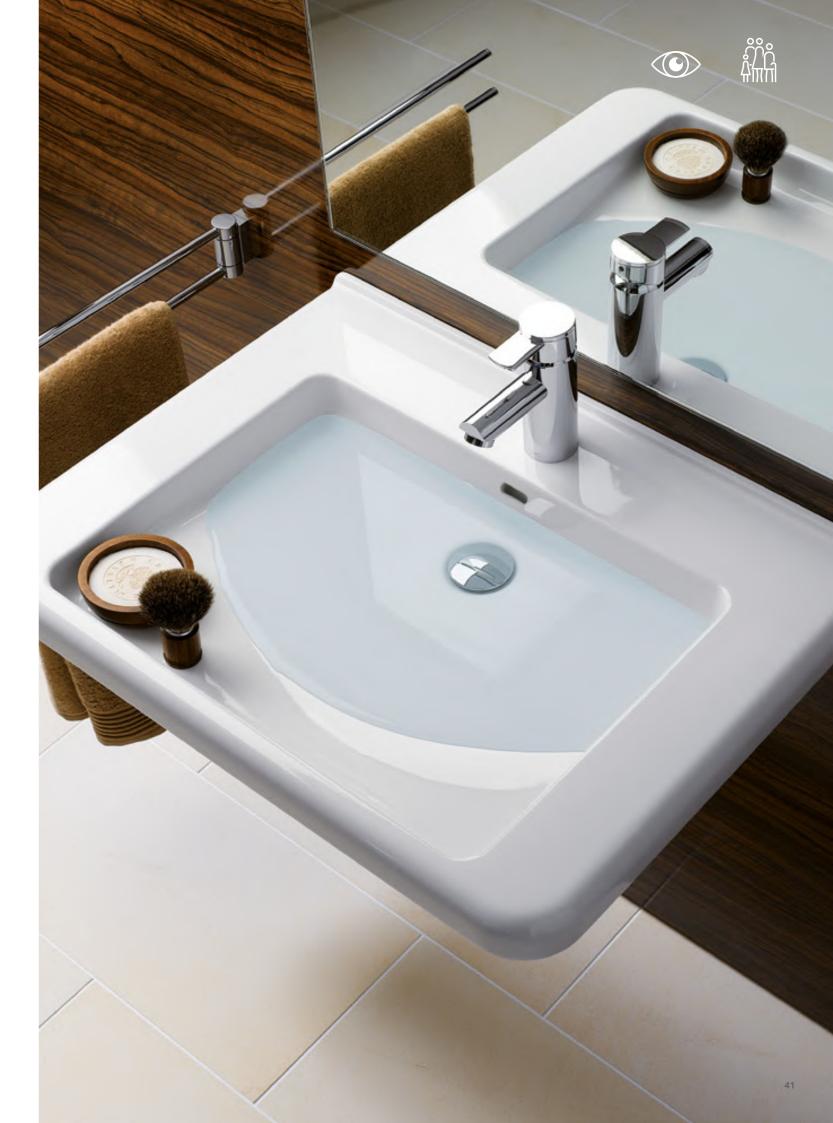

# GEBERIT SELNOVA COMPACT

Small can be beautiful. The special Geberit Selnova Compact range offers ideal solutions for stylishly fitted out guest bathrooms and lobby washrooms. As well as short projection toilets and bidets, handrinse basins have a small depth, corner constructions and offer reduced product dimensions. Save those crucial few centimetres that make such a difference in a small room.