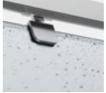

REVERSIBILITY

Doors and panels can be reversed for both left hand and right hand applications.

SPRING LOADED BUFFERS

Providing an enhanced cushioning effect for improved acoustics when opening and closing the shower door as well as smoother action when using the shower enclosure.