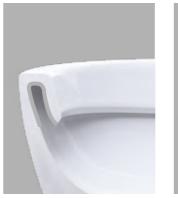

#### TRADITIONAL WC

GEBERIT RIMFREE®

Common WC pans depend on a flush rim which cannot easily be cleaned. Dirt and bacteria accumulate in this difficult to reach place resulting in unpleasant odours.

With the Geberit Rimfree® technology however, there is no rim. The smooth inner surface of a Geberit Rimfree® WC pan is cleaned with one swipe. And best of all, one can see immediately if all dirt has been removed.