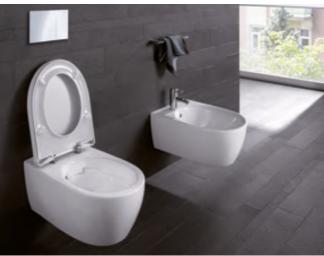

# GEBERIT PUBLIC WASHROOMS

#### ENSURING A SEAMLESS ENVIRONMENT THROUGHOUT

#### HIGHLY RELIABLE

Electronic washbasin taps are primarily used in sanitary facilities in public and semi-public buildings such as airports, shopping centres, schools or restaurants. These taps have to be reliable in highly frequented places in particular and must be able to withstand a lot, including rough use. Selecting the right solution is therefore particularly important for reliable function.

#### GEBERIT ANTI-VANDAL

Heavy footfall public washrooms imply a greater risk for damage. With Geberit's range of Anti-vandal flush plates can be locked into place with screws without affecting the overall design aesthetic. Available in a wide range of finishes and with an easy to clean coating for ongoing cleaning maintenance.

#### NO-TOUCH FLUSH

Electronic hygiene. Recent surveys have revealed that fewer and fewer bathroom users are happy to actuate the flushing process manually – instead, they are increasingly looking for sanitary technology that features touchless operation. By offering electronic toilet flush actuators using infa-red sensors, Geberit has a solution to meet this growing demand. And while it requires your toilet to have an electrical connection, this is a feature that is fast becoming the norm.

#### GEBERIT URINAL SYSTEMS

With a broad choice of design options available, both rimless and with rim – Geberit Urinal Systems offer a flexible solution to fit with your next semi-public hotel washroom project. Coupled with an infrared flush option and hidden automatic flush actuation – Geberit Urinal Systems are easy to maintain and hygienic.