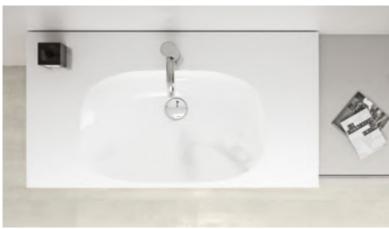

oss

**KeraTect**®











Scultura grey

Matt grey





### **GEBERIT MYDAY**

The designer range Geberit myDay impresses thanks to its soft, organic and yet very emotional shapes. This results in a natural feel-good aesthetic that provides a welcome break from the hustle and bustle of everyday life.







GEBERIT MYDAY BATHROOM FURNITURE COLOURS

BODY / FRONT

**KeraTect**®









White, high-gloss Taupe, high-gloss





### **GEBERIT ACANTO**

The Geberit Acanto range takes everything the modern bathroom has to offer and combines it with timeless beauty and flexibility. With new design possibilities offering individual comfort functions that respond to your needs, it provides fully customisable options to help you to create the kind of bathroom that suits your life completely.







#### GEBERIT ACANTO BATHROOM FURNITURE COLOURS









White high-gloss

Sand grey

Lava matt coated

Black matt coated

FRONT

White glass



**KeraTect**®











Black glass





### GEBERIT **ICON**

An extensive range of ceramic products and bathroom furniture in a clear and modern design language providing maximum design flexibility. The Geberit iCon series shines with its linear design and impressive versatility.







#### GEBERIT ICON BATHROOM FURNITURE COLOURS

#### BODY / FRONT









White high-gloss

Oak

Lava





### GEBERIT **ICON**

#### **COMPACT SOLUTIONS FOR SMALLER WASHROOMS**

The Geberit iCon range offers a stylish compact solution featuring reduced projection ceramics and furniture, helping to maximise space. The modular furniture concept allows for gener