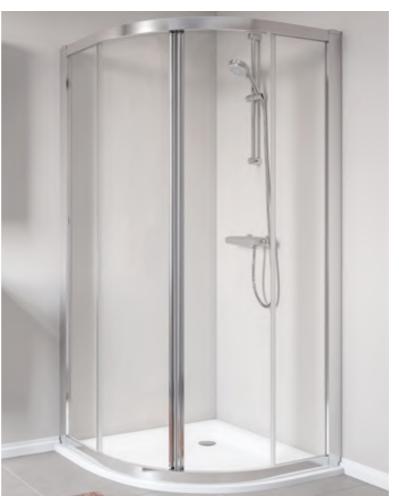

### **GEBERIT GEO SHOWERING**

The Geberit GEO shower enclosure series provides a core range of framed shower enclosure products which deliver clear space saving solutions along with outstanding quality and design. With key features such as easy to clean ProClean Glass coating and profile handles, the Geo series is the perfect solution for your hotel washroom project.

PROFILE HANDLE DESIGN

Minimalistic profile handle design on all sliding partitions, providing easy cleaning and increased stability.

PROCLEAN GLASS COATING

ProClean glass coating creates surface tension, making the glass easier to clean and also reducing the build up of water marks, limescale and soap scum.

REVERSIBILITY

Doors and panels can be reversed for both left hand and right hand applications.

SPRING LOADED BUFFERS

Providing an enhanced cushioning effect for improved acoustics when opening and closing the shower door as well as smoother action when using the shower enclosure.

**ROLLER SYSTEM** 

Enhanced traction across the upper and lower profiles of the shower enclosure, delivering improved acoustic benefits and a smoother door glide.

6mm glass thickness

**GLASS THICKNESS** 

as standard across all enclosures with 8mm upgrade available on sliding doors.

<sup>→</sup> For more information visit geberit.co.uk/geo