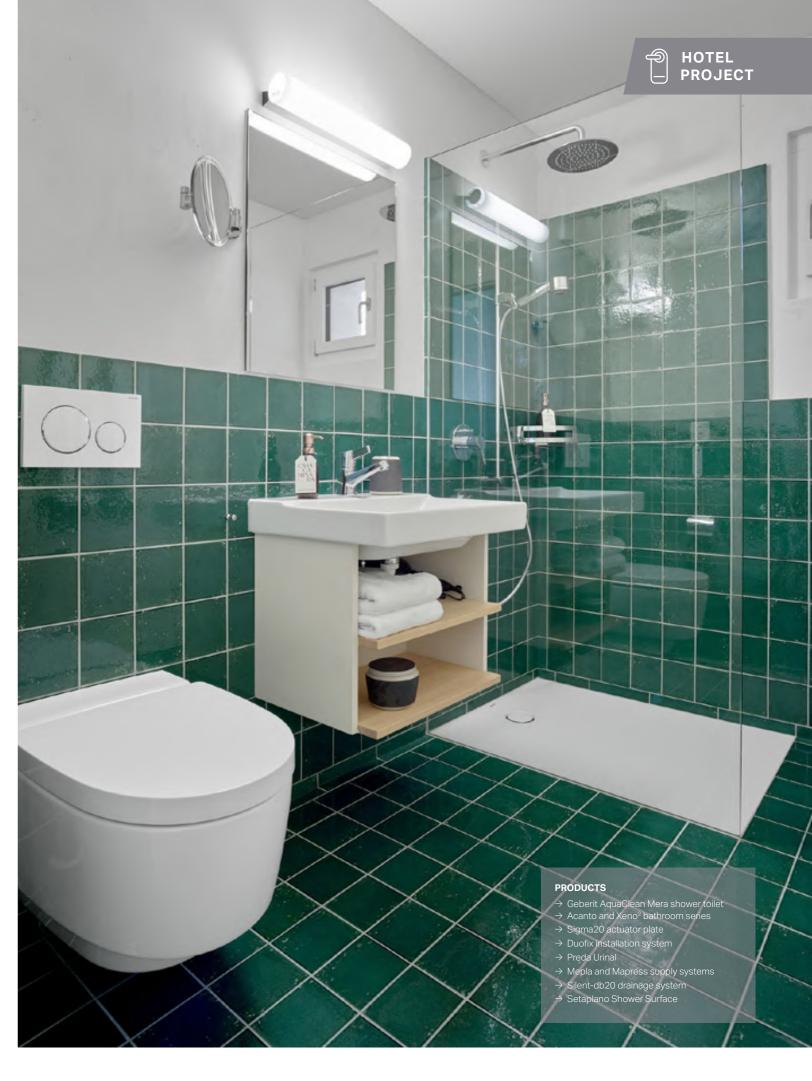

#### PRODUCTS

- → Geberit Duofix Installation System
- → Geberit concealed cisterns Omega, Sigma 8cm & Sigma 12cm
- → Geberit actuator plates Omega30 & Sigma50
- → Geberit urinal system Preda urinal
- → Geberit electronic washbasin taps