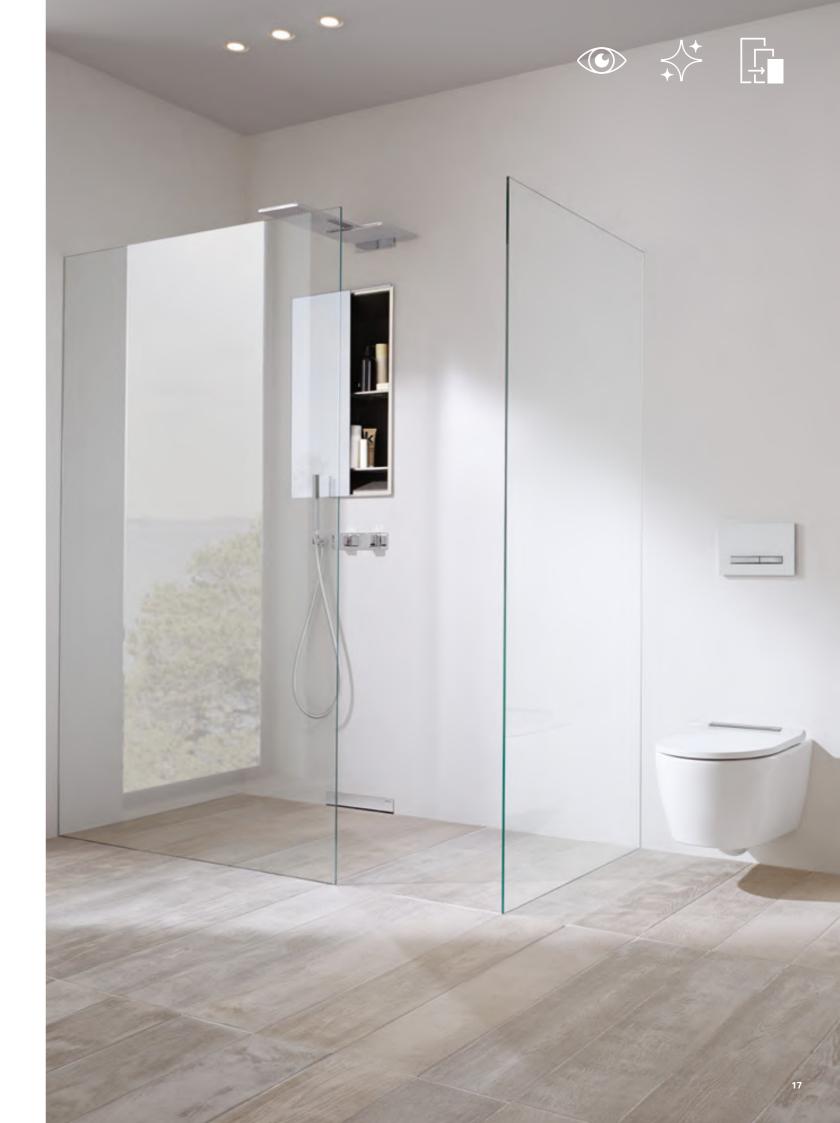

### GEBERIT ONE

Geberit ONE is a pioneering, fully integrated and comprehensive solution for the entire washroom. Made possible by integrating components behind the wall. Cleverly combined into a single system, Geberit ONE has many benefits - both obvious and hidden. This means greater cleanliness, more space and greater flexibility for the ideal hotel washroom environment.

#### BODY / FRONT

**KeraTect**®

White, high-gloss Walnut real wood

→ Visit www.geberit.co.uk/one