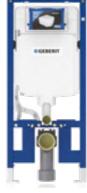

# POWERFUL TECHNOLOGY BEHIND THE WALL

Geberit Duofix provides a comprehensive range with universal and self-supporting installation elements. These are available in drywall construction for all sanitary appliances. The installation elements suitable for partition wall installations, in-wall installations in stud-walls in lightweight construction, and part-height and room-height prewall installations. This flexible solution can be used in new hotel buildings and renovations.

#### GEBERIT CONCEALED FLUSH TECHNOLOGY

1 Construction height 112cm 2 Construction height 98cm 3 Construction height 82cm

Acoustically optimised

Number one in the field of sanitary technology in Europe

Over 50 years experience with concealed cisterns

Installed more than 60 million times

At least 25 years guanteed spare parts availability

Water saving

Load-bearing capacity of 400kg

Wide range of designs, functions and installation options

Odour extraction compatibility

Prepared for electrical connection

Height-adjustable at installation

→ View the full range at geberit.co.uk/duofix