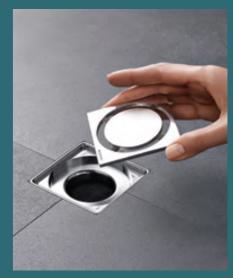

#### COMPACT AND EFFECTIVE

The dimensions of the Geberit shower floor drain are only 80 x 80 mm and it is therefore more compact than many conventional floor drains. However, this does not affect its attractive appearance or its discharge rate.

1 The cover of the shower drain at the front end can be removed effortlessly. 2 A comb insert below the cover prevents from clogging. It can be easily removed and cleaned in next to no time.