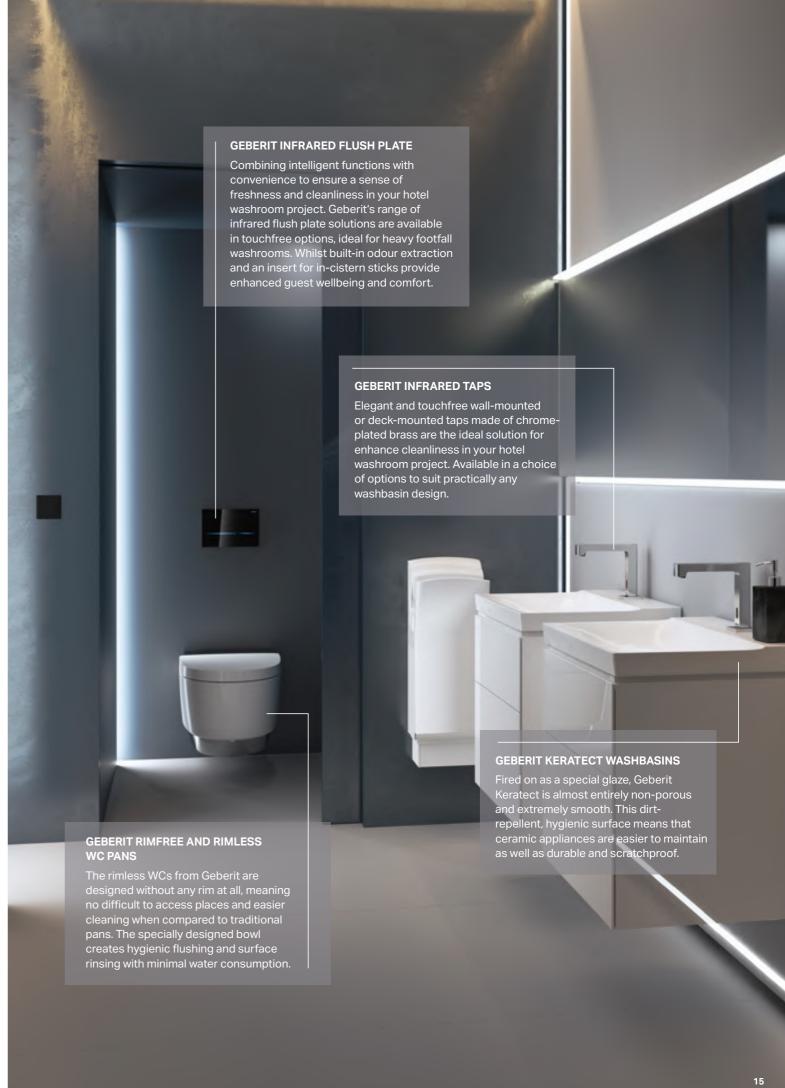

#### **GEBERIT FLUSH PLATE**

Combining intelligent functions with convenience to ensure a sense of freshness and cleanliness in your hotel washroom project. Geberit's range of flush plate solutions are available in touchfree options, ideal for heavy footfall washrooms. Whilst built-in odour extraction and an insert for in-cistern sticks provide enhanced guest wellbeing and comfort.

#### **GEBERIT MIRRORS**

Enhance guest facilties with intelligently designed mirrors from Geberit. With integrated features such as illumination, USB ports and magnifying mirrors - Geberit offers a broad variety of mirrors to meet your hotel project requirements.

#### GEBERIT WASHBASIN

to reduce the build up of dirt and

#### **GEBERIT AQUACLEAN SHOWER TOILET**

Create a new level of guest comfort with a Geberit AquaClean Shower Toilet. From an elegant complete WC to a flexible WC enhancement solution, Geberit AquaClean provide a feeling of freshness and cleanliness for guests as well as delivering a unique sense of wellbeing.