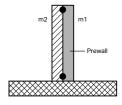

#### PREWALL PROTECTION

The larger the ratio in mass per unit area between the prewall (m1) and the wall (m2), the better the joint insulation will be.

3 77