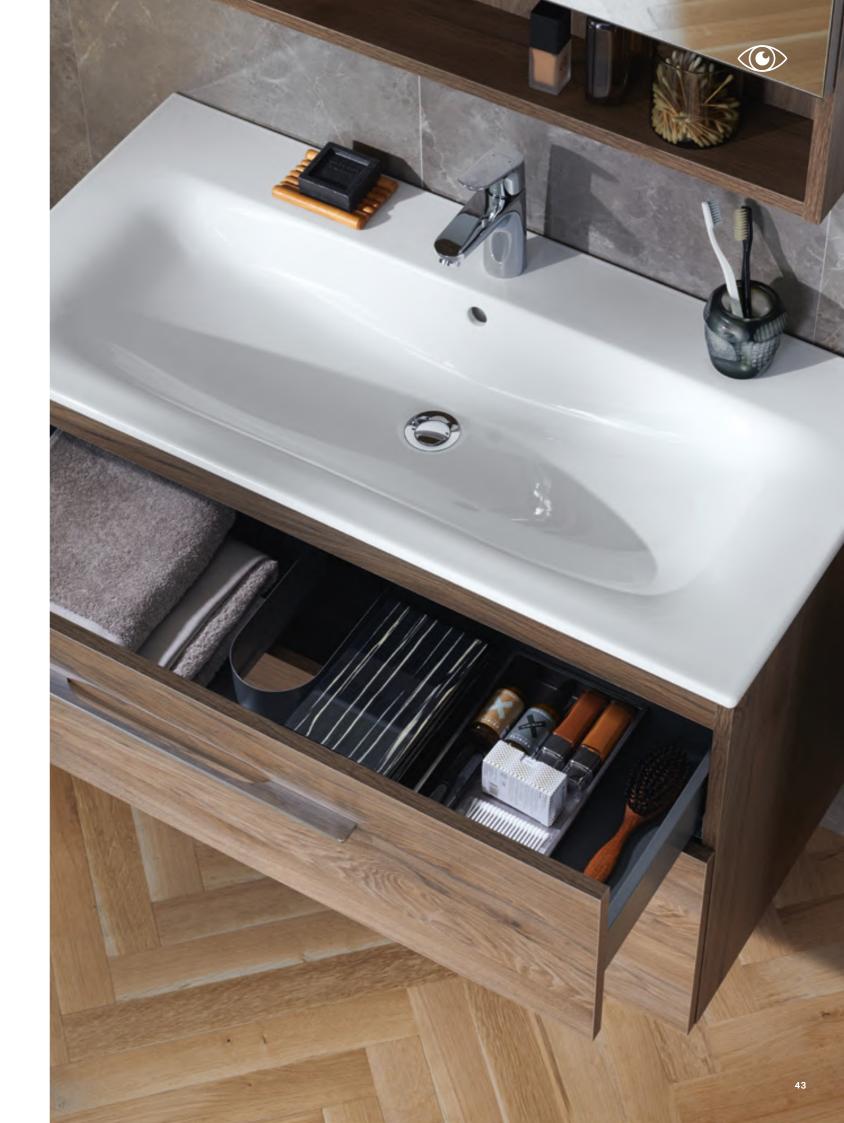

## **GEBERIT** SELNOVA SQUARE S

Clean lines and gentle chamfering are the key features of this bathroom furniture. The clever design enhances the slimline, lightweight appearance of the bathroom as well as providing a functional solution for your guest toiletries and towels.

GEBERIT SELNOVA SQUARE S BATHROOM FURNITURE COLOURS

wood-textured

BODY / FRONT

White, high

FEET / SKIRTING BOARDS

Hickory, wood-textured