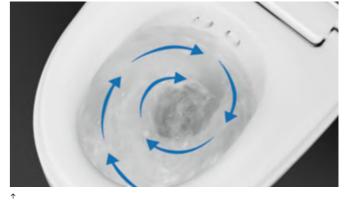

With the knowledge that a traditional WC harbour dirt and grime, Geberit has introduced a completely new and patented flush technology. The flow of water is controlled just before it reaches the ceramic pan. A flush guide sends the water stream along both sides to the exact area where it is needed for a clean and thorough flush.

#### TRADITIONAL WC

GEBERIT RIMFREE®

Common WC pans depend on a flush rim which cannot easily be cleaned. Dirt and bacteria accumulate in this difficult to reach place resulting in unpleasant odours.

With the Geberit Rimfree® technology however, there is no rim. The smooth inner surface of a Geberit Rimfree® WC pan is cleaned with one swipe. And best of all, one can see immediately if all dirt has been removed.