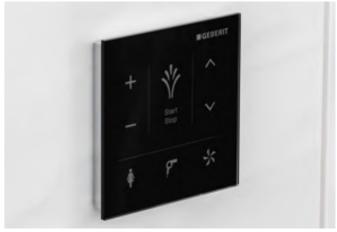

#### **↑ EASY TO OPERATE**

Geberit AquaClean Shower Toilet has been designed with the user in mind. With ergonomic operation integrated into the units themselves, as well as a wide range of options such as a wall-mounted control panel, AquaClean App and also remote control. All the units are easy to use and set up.

WhirlSpray shower technology with five adjustable shower pressure settings

Rimless ceramic pan with TurboFlush technology

Intuitive and clearly laid-out remote control

Orientation light in a range of seven colours

Individually adjustable spray arm position

Adjustable water spray temperature

Oscillating spray

→ View the full range at geberit.co.uk/aquaclean