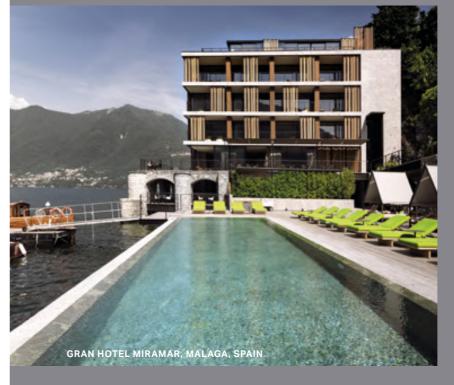

#### GRAN HOTEL MIRAMAR, MALAGA, SPAIN

The palatial five-star hotel has been returned to its old splendour. Whilst the hotel lobby is now located in the covered inner courtyard, modern technology and innovative design ensure maximum comfort in the 190 suites.

In 2016, the Miramar was purchased by Santos Hotels, who wasted no time in changing the building back into a luxury hotel. Classic elegance and high-quality workmanship also played a key role when it came to refurbishing the bathrooms. As they offer convincing design, comfort and energy efficiency, thus it is no surprise that Geberit products are found throughout.

#### PRODUCTS

- → Geberit Duofix Installation System
- → Geberit concealed cisterns Omega, Sigma 8cm & Sigma 12cm
- → Geberit actuator plates Omega30 & Sigma50
- → Geberit urinal system Preda urinal
- → Geberit electronic washbasin taps