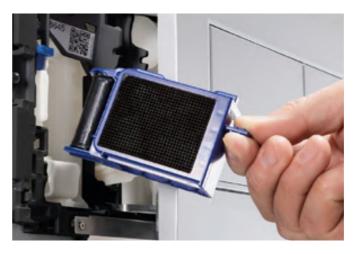

#### **↑ ELIMINATING ODOURS**

Eliminate any unpleasant odours directly within the ceramic. Geberit AquaClean Mera Shower Toilets come complete with odour extraction integrated into the unit. This low-noise odour extraction is done through a durable and easy to maintain ceramic honeycomb filter. The two minute run-on renders subsequent ventilation completely redundant and mitigates the needs for harsh chemical air fresheners.

1 The cover of the shower drain at the front end can be removed effortlessly. 2 A comb insert below the cover prevents from clogging. It can be easily removed and cleaned in next to no time.