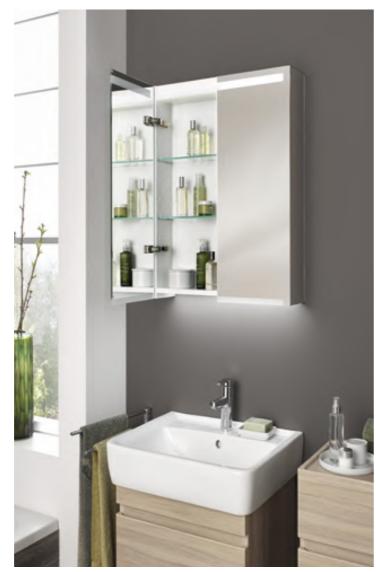

# GEBERIT OPTION MIRRORS

Illuminated mirrors and mirror cabinets are a real focal point that can enhance any hotel washroom. The Option Mirror series offers a comprehensive selection of solutions to fit your project, available in a variety of sizes – all with soft backlighting and integrated shaving power points.