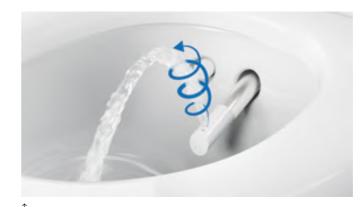

#### WHIRLSPRAY SHOWER TECHNOLOGY

Like all Geberit shower toilets, AquaClean Sela features the unique, patented WhirlSpray shower technology. The shower spray is refined through dynamic aeration that allows for pleasant and thorough cleaning with low water consumption. So you feel fresh and clean all day.

#### RIMLESS CERAMIC PAN WITH TURBOFLUSH

Flushing is also extremely quiet and thorough. The innovative TurboFlush technology is based on a flow-optimized rimless ceramic pan. This way, the shower toilet can be flushed at any time without any disturbing sounds - even at night. And since the TurboFlush technology flushes the ceramic pan more thoroughly than a normal flush, you will almost never have to use the toilet brush after going to the toilet.